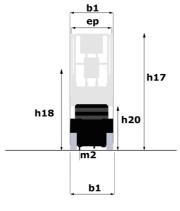

## SE 0808 - Dimensional drawing

Technical sheet :

| Capacities                                                                    |         | Metric                                                                                                                                           |
|-------------------------------------------------------------------------------|---------|--------------------------------------------------------------------------------------------------------------------------------------------------|
| Capacities<br>Working height                                                  | h21     | 7.80 m                                                                                                                                           |
| working neight<br>Working height maximum (indoor)                             | h21     | 7.80 m                                                                                                                                           |
|                                                                               |         |                                                                                                                                                  |
| Working height maximum (outdoor)                                              | h21'    | 7.80 m                                                                                                                                           |
| Platform height maximum (indoor)                                              | h7      | 5.80 m                                                                                                                                           |
| Platform height maximum (outdoor)                                             | h7'     | 5.80 m                                                                                                                                           |
| Platform capacity                                                             | Q       | 230 kg                                                                                                                                           |
| Max. capacity on the extension deck                                           |         | 115 kg                                                                                                                                           |
| Number of people (indoor / outdoor)                                           |         | 2 / 1                                                                                                                                            |
| Weight and dimensions                                                         |         |                                                                                                                                                  |
| Platform weight*                                                              |         | 1500 kg                                                                                                                                          |
| Platform dimensions (length x width)                                          | lp / ep | 1.64 m x 0.75 m                                                                                                                                  |
| Platform dimensions with extension (length x width)                           |         | 2.54 m x 0.75 m                                                                                                                                  |
| Floor height (access)                                                         | h20     | 1.02 m                                                                                                                                           |
| Overall length                                                                | 11      | 1.88 m                                                                                                                                           |
| Overall width                                                                 | b1      | 0.81 m                                                                                                                                           |
| Overall height                                                                | h17     | 2.17 m                                                                                                                                           |
| Overall height (stowed)                                                       | h18 *** | 1.99 m                                                                                                                                           |
| Deck opening length                                                           | dp      | 0.90 m                                                                                                                                           |
| Overall length with platform extension                                        | 115     | 2.76 m                                                                                                                                           |
| Outside turning radius - platform                                             | Wa2     | 1.73 m                                                                                                                                           |
| Internal turning radius                                                       |         | 0 m                                                                                                                                              |
| Ground clearance with pothole guards deployed                                 | m6      | 0.01 m                                                                                                                                           |
| Ground clearance with pothole guards folded                                   | m2      | 0.05 m                                                                                                                                           |
| Wheelbase                                                                     | у       | 1.40 m                                                                                                                                           |
| Performances                                                                  |         |                                                                                                                                                  |
| Drive speed - stowed                                                          |         | 4.50 km/h                                                                                                                                        |
| Drive speed - raised                                                          |         | 0.80 km/h                                                                                                                                        |
| Raise speed (laden) / Lower speed (laden)                                     |         | 17 s / 18 s                                                                                                                                      |
| Gradeability                                                                  |         | 25 %                                                                                                                                             |
| Indoor and outdoor max Tilt Rating (Fore and Aft / Side-to-Side)              |         | 3.50 ° / 1.50 °                                                                                                                                  |
| Wheels                                                                        |         |                                                                                                                                                  |
| Tires type                                                                    |         | Non marking                                                                                                                                      |
| Standard tires                                                                |         | 12 x 4 in / 305 x 106 mm                                                                                                                         |
| Drive wheels (front / rear)                                                   |         | 2/0                                                                                                                                              |
| Steering wheels (front / rear)                                                |         | 2 / 0                                                                                                                                            |
| Braking wheels (front / rear)                                                 |         | 2 / 0                                                                                                                                            |
| Service brake                                                                 |         | Electric                                                                                                                                         |
| Engine/Battery                                                                |         | 2100010                                                                                                                                          |
| Battery technology                                                            |         | Semi-traction                                                                                                                                    |
| Number of batteries / Battery nominal voltage / Battery capacity              |         | 4 / 6 V / 185 Ah                                                                                                                                 |
| Battery energy                                                                |         | 4.40 kW/h                                                                                                                                        |
| On-board charger (V / A)                                                      |         | 24 V / 30 A                                                                                                                                      |
| Miscellaneous                                                                 |         |                                                                                                                                                  |
| Number of cycles with STD Battery (HIRD)                                      |         | 146                                                                                                                                              |
| Hydraulic Pressure                                                            |         | 250 bar                                                                                                                                          |
| •                                                                             |         | 12 l                                                                                                                                             |
| Hydraulic tank capacity<br>Sound pressure level (platform work station) (LpA) |         | 66.60 dB                                                                                                                                         |
| ,,                                                                            |         | < 0.50 m/s <sup>2</sup>                                                                                                                          |
| Vibration on hands/arms<br>Standards compliance                               |         | < 0.30 III/S*                                                                                                                                    |
| This machine is in compliance with:                                           |         | 2006/42/CE European standard: EN 280 + A1 2015 -<br>EMC: 2014/30/EU - Noise directive: 2000/14/CE -<br>Safety of machinery: EN ISO 13849-1: 2008 |
|                                                                               |         |                                                                                                                                                  |