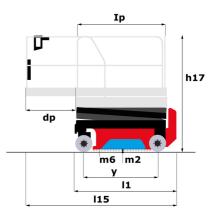

## SE 0808 - Dimensional drawing

Technical sheet :

| Capacities                                                                    |         | Metric                                                                                                                                           |
|-------------------------------------------------------------------------------|---------|--------------------------------------------------------------------------------------------------------------------------------------------------|
| Capacities<br>Working height                                                  | h21     | 7.80 m                                                                                                                                           |
| working neight<br>Working height maximum (indoor)                             | h21     | 7.80 m                                                                                                                                           |
|                                                                               |         |                                                                                                                                                  |
| Working height maximum (outdoor)                                              | h21'    | 7.80 m                                                                                                                                           |
| Platform height maximum (indoor)                                              | h7      | 5.80 m                                                                                                                                           |
| Platform height maximum (outdoor)                                             | h7'     | 5.80 m                                                                                                                                           |
| Platform capacity                                                             | Q       | 230 kg                                                                                                                                           |
| Max. capacity on the extension deck                                           |         | 115 kg                                                                                                                                           |
| Number of people (indoor / outdoor)                                           |         | 2 / 1                                                                                                                                            |
| Weight and dimensions                                                         |         |                                                                                                                                                  |
| Platform weight*                                                              |         | 1500 kg                                                                                                                                          |
| Platform dimensions (length x width)                                          | lp / ep | 1.64 m x 0.75 m                                                                                                                                  |
| Platform dimensions with extension (length x width)                           |         | 2.54 m x 0.75 m                                                                                                                                  |
| Floor height (access)                                                         | h20     | 1.02 m                                                                                                                                           |
| Overall length                                                                | 11      | 1.88 m                                                                                                                                           |
| Overall width                                                                 | b1      | 0.81 m                                                                                                                                           |
| Overall height                                                                | h17     | 2.17 m                                                                                                                                           |
| Overall height (stowed)                                                       | h18 *** | 1.99 m                                                                                                                                           |
| Deck opening length                                                           | dp      | 0.90 m                                                                                                                                           |
| Overall length with platform extension                                        | 115     | 2.76 m                                                                                                                                           |
| Outside turning radius - platform                                             | Wa2     | 1.73 m                                                                                                                                           |
| Internal turning radius                                                       |         | 0 m                                                                                                                                              |
| Ground clearance with pothole guards deployed                                 | m6      | 0.01 m                                                                                                                                           |
| Ground clearance with pothole guards folded                                   | m2      | 0.05 m                                                                                                                                           |
| Wheelbase                                                                     | у       | 1.40 m                                                                                                                                           |
| Performances                                                                  |         |                                                                                                                                                  |
| Drive speed - stowed                                                          |         | 4.50 km/h                                                                                                                                        |
| Drive speed - raised                                                          |         | 0.80 km/h                                                                                                                                        |
| Raise speed (laden) / Lower speed (laden)                                     |         | 17 s / 18 s                                                                                                                                      |
| Gradeability                                                                  |         | 25 %                                                                                                                                             |
| Indoor and outdoor max Tilt Rating (Fore and Aft / Side-to-Side)              |         | 3.50 ° / 1.50 °                                                                                                                                  |
| Wheels                                                                        |         |                                                                                                                                                  |
| Tires type                                                                    |         | Non marking                                                                                                                                      |
| Standard tires                                                                |         | 12 x 4 in / 305 x 106 mm                                                                                                                         |
| Drive wheels (front / rear)                                                   |         | 2/0                                                                                                                                              |
| Steering wheels (front / rear)                                                |         | 2 / 0                                                                                                                                            |
| Braking wheels (front / rear)                                                 |         | 2 / 0                                                                                                                                            |
| Service brake                                                                 |         | Electric                                                                                                                                         |
| Engine/Battery                                                                |         | 2100010                                                                                                                                          |
| Battery technology                                                            |         | Semi-traction                                                                                                                                    |
| Number of batteries / Battery nominal voltage / Battery capacity              |         | 4 / 6 V / 185 Ah                                                                                                                                 |
| Battery energy                                                                |         | 4.40 kW/h                                                                                                                                        |
| On-board charger (V / A)                                                      |         | 24 V / 30 A                                                                                                                                      |
| Miscellaneous                                                                 |         |                                                                                                                                                  |
| Number of cycles with STD Battery (HIRD)                                      |         | 146                                                                                                                                              |
| Hydraulic Pressure                                                            |         | 250 bar                                                                                                                                          |
| •                                                                             |         | 12 l                                                                                                                                             |
| Hydraulic tank capacity<br>Sound pressure level (platform work station) (LpA) |         | 66.60 dB                                                                                                                                         |
| ,,                                                                            |         | < 0.50 m/s <sup>2</sup>                                                                                                                          |
| Vibration on hands/arms<br>Standards compliance                               |         | < 0.30 III/S*                                                                                                                                    |
| This machine is in compliance with:                                           |         | 2006/42/CE European standard: EN 280 + A1 2015 -<br>EMC: 2014/30/EU - Noise directive: 2000/14/CE -<br>Safety of machinery: EN ISO 13849-1: 2008 |
|                                                                               |         |                                                                                                                                                  |