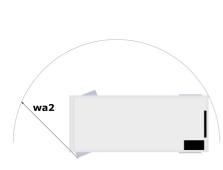

Technical sheet :

| Capacities                                                                    |         | Metric                                                                                                                                           |
|-------------------------------------------------------------------------------|---------|--------------------------------------------------------------------------------------------------------------------------------------------------|
| Capacities<br>Working height                                                  | h21     | 7.80 m                                                                                                                                           |
| working neight<br>Working height maximum (indoor)                             | h21     | 7.80 m                                                                                                                                           |
|                                                                               |         |                                                                                                                                                  |
| Working height maximum (outdoor)                                              | h21'    | 7.80 m                                                                                                                                           |
| Platform height maximum (indoor)                                              | h7      | 5.80 m                                                                                                                                           |
| Platform height maximum (outdoor)                                             | h7'     | 5.80 m                                                                                                                                           |
| Platform capacity                                                             | Q       | 230 kg                                                                                                                                           |
| Max. capacity on the extension deck                                           |         | 115 kg                                                                                                                                           |
| Number of people (indoor / outdoor)                                           |         | 2 / 1                                                                                                                                            |
| Weight and dimensions                                                         |         |                                                                                                                                                  |
| Platform weight*                                                              |         | 1500 kg                                                                                                                                          |
| Platform dimensions (length x width)                                          | lp / ep | 1.64 m x 0.75 m                                                                                                                                  |
| Platform dimensions with extension (length x width)                           |         | 2.54 m x 0.75 m                                                                                                                                  |
| Floor height (access)                                                         | h20     | 1.02 m                                                                                                                                           |
| Overall length                                                                | 11      | 1.88 m                                                                                                                                           |
| Overall width                                                                 | b1      | 0.81 m                                                                                                                                           |
| Overall height                                                                | h17     | 2.17 m                                                                                                                                           |
| Overall height (stowed)                                                       | h18 *** | 1.99 m                                                                                                                                           |
| Deck opening length                                                           | dp      | 0.90 m                                                                                                                                           |
| Overall length with platform extension                                        | 115     | 2.76 m                                                                                                                                           |
| Outside turning radius - platform                                             | Wa2     | 1.73 m                                                                                                                                           |
| Internal turning radius                                                       |         | 0 m                                                                                                                                              |
| Ground clearance with pothole guards deployed                                 | m6      | 0.01 m                                                                                                                                           |
| Ground clearance with pothole guards folded                                   | m2      | 0.05 m                                                                                                                                           |
| Wheelbase                                                                     | у       | 1.40 m                                                                                                                                           |
| Performances                                                                  |         |                                                                                                                                                  |
| Drive speed - stowed                                                          |         | 4.50 km/h                                                                                                                                        |
| Drive speed - raised                                                          |         | 0.80 km/h                                                                                                                                        |
| Raise speed (laden) / Lower speed (laden)                                     |         | 17 s / 18 s                                                                                                                                      |
| Gradeability                                                                  |         | 25 %                                                                                                                                             |
| Indoor and outdoor max Tilt Rating (Fore and Aft / Side-to-Side)              |         | 3.50 ° / 1.50 °                                                                                                                                  |
| Wheels                                                                        |         |                                                                                                                                                  |
| Tires type                                                                    |         | Non marking                                                                                                                                      |
| Standard tires                                                                |         | 12 x 4 in / 305 x 106 mm                                                                                                                         |
| Drive wheels (front / rear)                                                   |         | 2/0                                                                                                                                              |
| Steering wheels (front / rear)                                                |         | 2 / 0                                                                                                                                            |
| Braking wheels (front / rear)                                                 |         | 2 / 0                                                                                                                                            |
| Service brake                                                                 |         | Electric                                                                                                                                         |
| Engine/Battery                                                                |         | 2100010                                                                                                                                          |
| Battery technology                                                            |         | Semi-traction                                                                                                                                    |
| Number of batteries / Battery nominal voltage / Battery capacity              |         | 4 / 6 V / 185 Ah                                                                                                                                 |
| Battery energy                                                                |         | 4.40 kW/h                                                                                                                                        |
| On-board charger (V / A)                                                      |         | 24 V / 30 A                                                                                                                                      |
| Miscellaneous                                                                 |         |                                                                                                                                                  |
| Number of cycles with STD Battery (HIRD)                                      |         | 146                                                                                                                                              |
| Hydraulic Pressure                                                            |         | 250 bar                                                                                                                                          |
| •                                                                             |         | 12 l                                                                                                                                             |
| Hydraulic tank capacity<br>Sound pressure level (platform work station) (LpA) |         | 66.60 dB                                                                                                                                         |
| ,,                                                                            |         | < 0.50 m/s <sup>2</sup>                                                                                                                          |
| Vibration on hands/arms<br>Standards compliance                               |         | < 0.30 III/S*                                                                                                                                    |
| This machine is in compliance with:                                           |         | 2006/42/CE European standard: EN 280 + A1 2015 -<br>EMC: 2014/30/EU - Noise directive: 2000/14/CE -<br>Safety of machinery: EN ISO 13849-1: 2008 |
|                                                                               |         |                                                                                                                                                  |