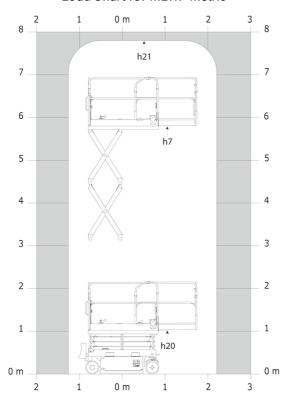

#### SE 0808 - Load chart

### Load Chart for MEWP Metric

SE 0808 - Dimensional drawing

## **SE 0808**

|                                                                  | SE 0808 | Created on August 1, 2025 at 6:02 PM UTC                                                     |
|------------------------------------------------------------------|---------|----------------------------------------------------------------------------------------------|
| Capacities                                                       |         | Metric                                                                                       |
| Working height                                                   | h21     | 7.80 m                                                                                       |
| Working height maximum (indoor)                                  | h21     | 7.80 m                                                                                       |
| Working height maximum (outdoor)                                 | h21'    | 7.80 m                                                                                       |
| Platform height maximum (indoor)                                 | h7      | 5.80 m                                                                                       |
| Platform height maximum (outdoor)                                | h7'     | 5.80 m                                                                                       |
| Platform capacity                                                | Q       | 230 kg                                                                                       |
| Max. capacity on the extension deck                              |         | 115 kg                                                                                       |
| Number of people (indoor / outdoor)                              |         | 2/1                                                                                          |
| Weight and dimensions                                            |         |                                                                                              |
| Platform weight*                                                 |         | 1500 kg                                                                                      |
| Platform dimensions (length x width)                             | lp / ep | 1.64 m x 0.75 m                                                                              |
| Platform dimensions with extension (length x width)              |         | 2.54 m x 0.75 m                                                                              |
| Floor height (access)                                            | h20     | 1.02 m                                                                                       |
| Overall length                                                   | l1      | 1.88 m                                                                                       |
| Overall width                                                    | b1      | 0.81 m                                                                                       |
| Overall height                                                   | h17     | 2.17 m                                                                                       |
| Overall height (stowed)                                          | h18 *** | 1.99 m                                                                                       |
| Deck opening length                                              | dp      | 0.90 m                                                                                       |
| Overall length with platform extension                           | I15     | 2.76 m                                                                                       |
| Outside turning radius - platform                                | Wa2     | 1.73 m                                                                                       |
| Internal turning radius                                          | WuZ     | 0 m                                                                                          |
| Ground clearance with pothole guards deployed                    | m6      | 0.01 m                                                                                       |
| Ground clearance with pothole guards folded                      | m2      | 0.05 m                                                                                       |
| Wheelbase                                                        | V       | 1.40 m                                                                                       |
| Performances                                                     | y       | 1.40 III                                                                                     |
| Drive speed - stowed                                             |         | 4.50 km/h                                                                                    |
| Drive speed - raised                                             |         | 0.80 km/h                                                                                    |
| Raise speed (laden) / Lower speed (laden)                        |         | 17 s / 18 s                                                                                  |
| Gradeability                                                     |         | 25 %                                                                                         |
| Indoor and outdoor max Tilt Rating (Fore and Aft / Side-to-Side) |         | 3.50 ° / 1.50 °                                                                              |
| Wheels                                                           |         | 3.50 7 1.50                                                                                  |
| Tires type                                                       |         | Non marking                                                                                  |
| Standard tires                                                   |         | 12 x 4 in / 305 x 106 mm                                                                     |
| Drive wheels (front / rear)                                      |         | 2 / 0                                                                                        |
| Steering wheels (front / rear)                                   |         | 2/0                                                                                          |
| Braking wheels (front / rear)                                    |         | 2/0                                                                                          |
| Service brake                                                    |         | Electric                                                                                     |
| Engine/Battery                                                   |         | Liecuic                                                                                      |
|                                                                  |         | Semi-traction                                                                                |
| Battery technology                                               |         | 4 / 6 V / 185 Ah                                                                             |
| Number of batteries / Battery nominal voltage / Battery capacity |         | 4.40 kW/h                                                                                    |
| Battery energy On-board charger (V / A)                          |         |                                                                                              |
| Miscellaneous                                                    |         | 24 V / 30 A                                                                                  |
| Number of cycles with STD Battery (HIRD)                         |         | 146                                                                                          |
| Hydraulic Pressure                                               |         | 250 bar                                                                                      |
| Hydraulic tank capacity                                          |         | 12 l                                                                                         |
| Sound pressure level (platform work station) (LpA)               |         | 66.60 dB                                                                                     |
| Vibration on hands/arms                                          |         | 66.60 aB<br>< 0.50 m/s²                                                                      |
| Standards compliance                                             |         | ₹ 0.30 III/S*                                                                                |
| - Camada Compilative                                             |         | 2006/42/CE European standard: EN 280 + A1 2015 -                                             |
| This machine is in compliance with:                              |         | EMC: 2014/30/EU - Noise directive: 2000/14/CE -<br>Safety of machinery: EN ISO 13849-1: 2008 |