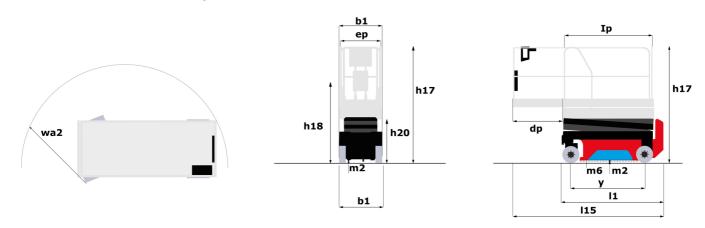

### Load Chart for MEWP Metric

SE 0808 - Dimensional drawing

## **SE 0808**

|                                                                  | SE 0808 | Created on August 1, 2025 at 6:02 PM UTC                                                     |
|------------------------------------------------------------------|---------|----------------------------------------------------------------------------------------------|
| Capacities                                                       |         | Metric                                                                                       |
| Working height                                                   | h21     | 7.80 m                                                                                       |
| Working height maximum (indoor)                                  | h21     | 7.80 m                                                                                       |
| Working height maximum (outdoor)                                 | h21'    | 7.80 m                                                                                       |
| Platform height maximum (indoor)                                 | h7      | 5.80 m                                                                                       |
| Platform height maximum (outdoor)                                | h7'     | 5.80 m                                                                                       |
| Platform capacity                                                | Q       | 230 kg                                                                                       |
| Max. capacity on the extension deck                              |         | 115 kg                                                                                       |
| Number of people (indoor / outdoor)                              |         | 2/1                                                                                          |
| Weight and dimensions                                            |         |                                                                                              |
| Platform weight*                                                 |         | 1500 kg                                                                                      |
| Platform dimensions (length x width)                             | lp / ep | 1.64 m x 0.75 m                                                                              |
| Platform dimensions with extension (length x width)              |         | 2.54 m x 0.75 m                                                                              |
| Floor height (access)                                            | h20     | 1.02 m                                                                                       |
| Overall length                                                   | l1      | 1.88 m                                                                                       |
| Overall width                                                    | b1      | 0.81 m                                                                                       |
| Overall height                                                   | h17     | 2.17 m                                                                                       |
| Overall height (stowed)                                          | h18 *** | 1.99 m                                                                                       |
| Deck opening length                                              | dp      | 0.90 m                                                                                       |
| Overall length with platform extension                           | I15     | 2.76 m                                                                                       |
| Outside turning radius - platform                                | Wa2     | 1.73 m                                                                                       |
| Internal turning radius                                          | WuZ     | 0 m                                                                                          |
| Ground clearance with pothole guards deployed                    | m6      | 0.01 m                                                                                       |
| Ground clearance with pothole guards folded                      | m2      | 0.05 m                                                                                       |
| Wheelbase                                                        | V       | 1.40 m                                                                                       |
| Performances                                                     | y       | 1.40 III                                                                                     |
| Drive speed - stowed                                             |         | 4.50 km/h                                                                                    |
| Drive speed - raised                                             |         | 0.80 km/h                                                                                    |
| Raise speed (laden) / Lower speed (laden)                        |         | 17 s / 18 s                                                                                  |
| Gradeability                                                     |         | 25 %                                                                                         |
| Indoor and outdoor max Tilt Rating (Fore and Aft / Side-to-Side) |         | 3.50 ° / 1.50 °                                                                              |
| Wheels                                                           |         | 3.50 7 1.50                                                                                  |
| Tires type                                                       |         | Non marking                                                                                  |
| Standard tires                                                   |         | 12 x 4 in / 305 x 106 mm                                                                     |
| Drive wheels (front / rear)                                      |         | 2 / 0                                                                                        |
| Steering wheels (front / rear)                                   |         | 2/0                                                                                          |
| Braking wheels (front / rear)                                    |         | 2/0                                                                                          |
| Service brake                                                    |         | Electric                                                                                     |
| Engine/Battery                                                   |         | Liecuic                                                                                      |
|                                                                  |         | Semi-traction                                                                                |
| Battery technology                                               |         | 4 / 6 V / 185 Ah                                                                             |
| Number of batteries / Battery nominal voltage / Battery capacity |         | 4.40 kW/h                                                                                    |
| Battery energy On-board charger (V / A)                          |         |                                                                                              |
| Miscellaneous                                                    |         | 24 V / 30 A                                                                                  |
| Number of cycles with STD Battery (HIRD)                         |         | 146                                                                                          |
| Hydraulic Pressure                                               |         | 250 bar                                                                                      |
| Hydraulic tank capacity                                          |         | 12 l                                                                                         |
| Sound pressure level (platform work station) (LpA)               |         | 66.60 dB                                                                                     |
| Vibration on hands/arms                                          |         | 66.60 aB<br>< 0.50 m/s²                                                                      |
| Standards compliance                                             |         | ₹ 0.30 III/S*                                                                                |
| - Camada Compilative                                             |         | 2006/42/CE European standard: EN 280 + A1 2015 -                                             |
| This machine is in compliance with:                              |         | EMC: 2014/30/EU - Noise directive: 2000/14/CE -<br>Safety of machinery: EN ISO 13849-1: 2008 |