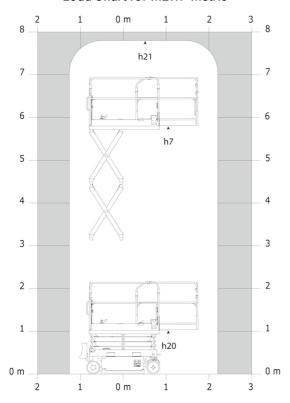

### SE 0808 - Load chart

## Load Chart for MEWP Metric

SE 0808 - Dimensional drawing