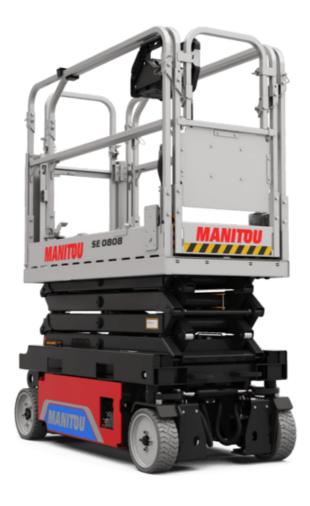

Technical sheet:

# **SE 0808**

| acities king height maximum (indoor) king height maximum (outdoor) or height (access) form height maximum (indoor) form height maximum (outdoor) form capacity capacity on the extension deck ther of people (indoor / outdoor) ght and dimensions form weight*           | h21<br>h21'<br>h20<br>h7<br>h7'<br>Q | Metric 7.80 m 7.80 m 1.02 m 5.80 m 5.80 m 230 kg 115 kg 2 / 1                                                                                                          |
|---------------------------------------------------------------------------------------------------------------------------------------------------------------------------------------------------------------------------------------------------------------------------|--------------------------------------|------------------------------------------------------------------------------------------------------------------------------------------------------------------------|
| king height maximum (indoor) king height maximum (outdoor) or height (access) form height maximum (indoor) form height maximum (outdoor) form height maximum (outdoor) form capacity capacity on the extension deck other of people (indoor / outdoor) ght and dimensions | h21'<br>h20<br>h7<br>h7'             | 7.80 m<br>7.80 m<br>1.02 m<br>5.80 m<br>5.80 m<br>230 kg<br>115 kg                                                                                                     |
| king height maximum (outdoor) or height (access) form height maximum (indoor) form height maximum (outdoor) form capacity capacity on the extension deck other of people (indoor / outdoor) ght and dimensions                                                            | h21'<br>h20<br>h7<br>h7'             | 1.02 m<br>5.80 m<br>5.80 m<br>230 kg<br>115 kg                                                                                                                         |
| or height (access)  form height maximum (indoor)  form height maximum (outdoor)  form capacity  capacity on the extension deck  aber of people (indoor / outdoor)  ght and dimensions                                                                                     | h7<br>h7'                            | 5.80 m<br>5.80 m<br>230 kg<br>115 kg                                                                                                                                   |
| form height maximum (indoor) form height maximum (outdoor) form capacity capacity on the extension deck nber of people (indoor / outdoor) ght and dimensions                                                                                                              | h7'                                  | 5.80 m<br>230 kg<br>115 kg                                                                                                                                             |
| form height maximum (outdoor)<br>form capacity<br>capacity on the extension deck<br>nber of people (indoor / outdoor)<br>ght and dimensions                                                                                                                               |                                      | 5.80 m<br>230 kg<br>115 kg                                                                                                                                             |
| form capacity  . capacity on the extension deck  nber of people (indoor / outdoor)  ght and dimensions                                                                                                                                                                    |                                      | 230 kg<br>115 kg                                                                                                                                                       |
| c. capacity on the extension deck  ther of people (indoor / outdoor)  ght and dimensions                                                                                                                                                                                  |                                      | 115 kg                                                                                                                                                                 |
| nber of people (indoor / outdoor) ght and dimensions                                                                                                                                                                                                                      |                                      | -                                                                                                                                                                      |
| ght and dimensions                                                                                                                                                                                                                                                        |                                      |                                                                                                                                                                        |
| <del>*</del>                                                                                                                                                                                                                                                              |                                      |                                                                                                                                                                        |
|                                                                                                                                                                                                                                                                           |                                      | 1500 kg                                                                                                                                                                |
| form dimensions (length x width)                                                                                                                                                                                                                                          | lp / ep                              | 1.64 m x 0.75 m                                                                                                                                                        |
| form dimensions with extension (length x width)                                                                                                                                                                                                                           | F                                    | 2.54 m x 0.75 m                                                                                                                                                        |
| rall length                                                                                                                                                                                                                                                               | l1                                   | 1.88 m                                                                                                                                                                 |
| rall width                                                                                                                                                                                                                                                                | b1                                   | 0.81 m                                                                                                                                                                 |
| rall height                                                                                                                                                                                                                                                               | h17                                  | 2.17 m                                                                                                                                                                 |
| rall height (stowed)                                                                                                                                                                                                                                                      | h18                                  | 1.99 m                                                                                                                                                                 |
| rall length with platform extension                                                                                                                                                                                                                                       | I15                                  | 2.76 m                                                                                                                                                                 |
| side tuming radius - platform                                                                                                                                                                                                                                             | Wa2                                  | 1.73 m                                                                                                                                                                 |
| and clearance with pothole quards deployed                                                                                                                                                                                                                                | m6                                   | 0.01 m                                                                                                                                                                 |
| and clearance with pothole guards folded                                                                                                                                                                                                                                  | m2                                   | 0.05 m                                                                                                                                                                 |
| relbase                                                                                                                                                                                                                                                                   | V                                    | 1.40 m                                                                                                                                                                 |
| omances                                                                                                                                                                                                                                                                   | у                                    | 1.40 111                                                                                                                                                               |
| e speed - stowed                                                                                                                                                                                                                                                          |                                      | 4.50 km/h                                                                                                                                                              |
| ·                                                                                                                                                                                                                                                                         |                                      | 0.80 km/h                                                                                                                                                              |
| e speed - raised                                                                                                                                                                                                                                                          |                                      |                                                                                                                                                                        |
| e speed (laden) / Lower speed (laden)                                                                                                                                                                                                                                     |                                      | 17 s / 18 s                                                                                                                                                            |
| deability                                                                                                                                                                                                                                                                 |                                      | 25 %                                                                                                                                                                   |
| nissible leveling (front / side)                                                                                                                                                                                                                                          |                                      | 3.50 ° / 1.50 °                                                                                                                                                        |
| els .                                                                                                                                                                                                                                                                     |                                      |                                                                                                                                                                        |
| s type                                                                                                                                                                                                                                                                    |                                      | Solid non-marking tires                                                                                                                                                |
| dard tires                                                                                                                                                                                                                                                                |                                      | 12 x 4 in / 305 x 106 mm                                                                                                                                               |
| e wheels (front / rear)                                                                                                                                                                                                                                                   |                                      | 2/0                                                                                                                                                                    |
| ring wheels (front / rear)                                                                                                                                                                                                                                                |                                      | 2 / 0                                                                                                                                                                  |
| ine/Battery                                                                                                                                                                                                                                                               |                                      |                                                                                                                                                                        |
| ery technology                                                                                                                                                                                                                                                            |                                      | Lead acid                                                                                                                                                              |
| nber of batteries / Battery nominal voltage / Battery capacity                                                                                                                                                                                                            |                                      | 4 / 6 V / 185 Ah                                                                                                                                                       |
| ery energy                                                                                                                                                                                                                                                                |                                      | 4.40 kWh                                                                                                                                                               |
| grated charger / charger                                                                                                                                                                                                                                                  |                                      | 24 V / 30 A                                                                                                                                                            |
| cellaneous                                                                                                                                                                                                                                                                |                                      |                                                                                                                                                                        |
| nber of cycles with STD Battery (HIRD)                                                                                                                                                                                                                                    |                                      | 146                                                                                                                                                                    |
| raulic Pressure                                                                                                                                                                                                                                                           |                                      | 250 bar                                                                                                                                                                |
| raulic oil tank capacity                                                                                                                                                                                                                                                  |                                      | 12                                                                                                                                                                     |
| ation on hands/arms                                                                                                                                                                                                                                                       |                                      | < 0.50 m/s²                                                                                                                                                            |
| idards compliance                                                                                                                                                                                                                                                         |                                      |                                                                                                                                                                        |
| machine is in compliance with:                                                                                                                                                                                                                                            |                                      | European directives: 2006/42/CE European<br>standard: EN 280 + A1 2015 CEM: 2014/30/EU -<br>Noise Directive: 2000/14/CE - Safety of machinery:<br>EN ISO 13849-1: 2008 |