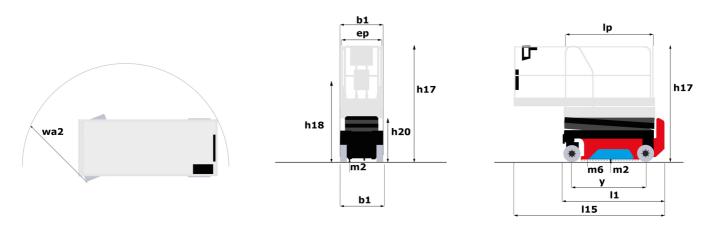

# **SE 0808**

| acities king height maximum (indoor) king height maximum (outdoor) or height (access) form height maximum (indoor) form height maximum (outdoor) form capacity capacity on the extension deck ther of people (indoor / outdoor) ght and dimensions form weight*           | h21<br>h21'<br>h20<br>h7<br>h7'<br>Q | Metric 7.80 m 7.80 m 1.02 m 5.80 m 5.80 m 230 kg 115 kg 2 / 1                                                                                                          |
|---------------------------------------------------------------------------------------------------------------------------------------------------------------------------------------------------------------------------------------------------------------------------|--------------------------------------|------------------------------------------------------------------------------------------------------------------------------------------------------------------------|
| king height maximum (indoor) king height maximum (outdoor) or height (access) form height maximum (indoor) form height maximum (outdoor) form height maximum (outdoor) form capacity capacity on the extension deck other of people (indoor / outdoor) ght and dimensions | h21'<br>h20<br>h7<br>h7'             | 7.80 m<br>7.80 m<br>1.02 m<br>5.80 m<br>5.80 m<br>230 kg<br>115 kg                                                                                                     |
| king height maximum (outdoor) or height (access) form height maximum (indoor) form height maximum (outdoor) form capacity capacity on the extension deck other of people (indoor / outdoor) ght and dimensions                                                            | h21'<br>h20<br>h7<br>h7'             | 1.02 m<br>5.80 m<br>5.80 m<br>230 kg<br>115 kg                                                                                                                         |
| or height (access)  form height maximum (indoor)  form height maximum (outdoor)  form capacity  capacity on the extension deck  aber of people (indoor / outdoor)  ght and dimensions                                                                                     | h7<br>h7'                            | 5.80 m<br>5.80 m<br>230 kg<br>115 kg                                                                                                                                   |
| form height maximum (indoor) form height maximum (outdoor) form capacity capacity on the extension deck nber of people (indoor / outdoor) ght and dimensions                                                                                                              | h7'                                  | 5.80 m<br>230 kg<br>115 kg                                                                                                                                             |
| form height maximum (outdoor)<br>form capacity<br>capacity on the extension deck<br>nber of people (indoor / outdoor)<br>ght and dimensions                                                                                                                               |                                      | 5.80 m<br>230 kg<br>115 kg                                                                                                                                             |
| form capacity  . capacity on the extension deck  nber of people (indoor / outdoor)  ght and dimensions                                                                                                                                                                    |                                      | 230 kg<br>115 kg                                                                                                                                                       |
| c. capacity on the extension deck  ther of people (indoor / outdoor)  ght and dimensions                                                                                                                                                                                  |                                      | 115 kg                                                                                                                                                                 |
| nber of people (indoor / outdoor) ght and dimensions                                                                                                                                                                                                                      |                                      | -                                                                                                                                                                      |
| ght and dimensions                                                                                                                                                                                                                                                        |                                      |                                                                                                                                                                        |
| <del>*</del>                                                                                                                                                                                                                                                              |                                      |                                                                                                                                                                        |
|                                                                                                                                                                                                                                                                           |                                      | 1500 kg                                                                                                                                                                |
| form dimensions (length x width)                                                                                                                                                                                                                                          | lp / ep                              | 1.64 m x 0.75 m                                                                                                                                                        |
| form dimensions with extension (length x width)                                                                                                                                                                                                                           | F                                    | 2.54 m x 0.75 m                                                                                                                                                        |
| rall length                                                                                                                                                                                                                                                               | l1                                   | 1.88 m                                                                                                                                                                 |
| rall width                                                                                                                                                                                                                                                                | b1                                   | 0.81 m                                                                                                                                                                 |
| rall height                                                                                                                                                                                                                                                               | h17                                  | 2.17 m                                                                                                                                                                 |
| rall height (stowed)                                                                                                                                                                                                                                                      | h18                                  | 1.99 m                                                                                                                                                                 |
| rall length with platform extension                                                                                                                                                                                                                                       | I15                                  | 2.76 m                                                                                                                                                                 |
| side tuming radius - platform                                                                                                                                                                                                                                             | Wa2                                  | 1.73 m                                                                                                                                                                 |
| and clearance with pothole quards deployed                                                                                                                                                                                                                                | m6                                   | 0.01 m                                                                                                                                                                 |
| and clearance with pothole guards folded                                                                                                                                                                                                                                  | m2                                   | 0.05 m                                                                                                                                                                 |
| relbase                                                                                                                                                                                                                                                                   | V                                    | 1.40 m                                                                                                                                                                 |
| omances                                                                                                                                                                                                                                                                   | у                                    | 1.40 111                                                                                                                                                               |
| e speed - stowed                                                                                                                                                                                                                                                          |                                      | 4.50 km/h                                                                                                                                                              |
| ·                                                                                                                                                                                                                                                                         |                                      | 0.80 km/h                                                                                                                                                              |
| e speed - raised                                                                                                                                                                                                                                                          |                                      |                                                                                                                                                                        |
| e speed (laden) / Lower speed (laden)                                                                                                                                                                                                                                     |                                      | 17 s / 18 s                                                                                                                                                            |
| deability                                                                                                                                                                                                                                                                 |                                      | 25 %                                                                                                                                                                   |
| nissible leveling (front / side)                                                                                                                                                                                                                                          |                                      | 3.50 ° / 1.50 °                                                                                                                                                        |
| els .                                                                                                                                                                                                                                                                     |                                      |                                                                                                                                                                        |
| s type                                                                                                                                                                                                                                                                    |                                      | Solid non-marking tires                                                                                                                                                |
| dard tires                                                                                                                                                                                                                                                                |                                      | 12 x 4 in / 305 x 106 mm                                                                                                                                               |
| e wheels (front / rear)                                                                                                                                                                                                                                                   |                                      | 2/0                                                                                                                                                                    |
| ring wheels (front / rear)                                                                                                                                                                                                                                                |                                      | 2 / 0                                                                                                                                                                  |
| ine/Battery                                                                                                                                                                                                                                                               |                                      |                                                                                                                                                                        |
| ery technology                                                                                                                                                                                                                                                            |                                      | Lead acid                                                                                                                                                              |
| nber of batteries / Battery nominal voltage / Battery capacity                                                                                                                                                                                                            |                                      | 4 / 6 V / 185 Ah                                                                                                                                                       |
| ery energy                                                                                                                                                                                                                                                                |                                      | 4.40 kWh                                                                                                                                                               |
| grated charger / charger                                                                                                                                                                                                                                                  |                                      | 24 V / 30 A                                                                                                                                                            |
| cellaneous                                                                                                                                                                                                                                                                |                                      |                                                                                                                                                                        |
| nber of cycles with STD Battery (HIRD)                                                                                                                                                                                                                                    |                                      | 146                                                                                                                                                                    |
| raulic Pressure                                                                                                                                                                                                                                                           |                                      | 250 bar                                                                                                                                                                |
| raulic oil tank capacity                                                                                                                                                                                                                                                  |                                      | 12                                                                                                                                                                     |
| ation on hands/arms                                                                                                                                                                                                                                                       |                                      | < 0.50 m/s²                                                                                                                                                            |
| idards compliance                                                                                                                                                                                                                                                         |                                      |                                                                                                                                                                        |
| machine is in compliance with:                                                                                                                                                                                                                                            |                                      | European directives: 2006/42/CE European<br>standard: EN 280 + A1 2015 CEM: 2014/30/EU -<br>Noise Directive: 2000/14/CE - Safety of machinery:<br>EN ISO 13849-1: 2008 |