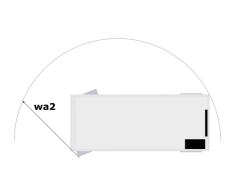

Technical sheet :

| Capacities                                                       |         | Metric                                                                                                                                        |
|------------------------------------------------------------------|---------|-----------------------------------------------------------------------------------------------------------------------------------------------|
| Working height maximum (indoor)                                  | h21     | 9.99 m                                                                                                                                        |
| Working height maximum (outdoor)                                 | h21'    | 9 m                                                                                                                                           |
| Platform height maximum (indoor)                                 | h7      | 7.99 m                                                                                                                                        |
| Platform height maximum (outdoor)                                | h7'     | 7 m                                                                                                                                           |
| Platform capacity                                                | Q       | 230 kg                                                                                                                                        |
| Max. capacity on the extension deck                              |         | 115 kg                                                                                                                                        |
| Number of people (indoor / outdoor)                              |         | 2 / 1                                                                                                                                         |
| Weight and dimensions                                            |         | - / ·                                                                                                                                         |
| Platform weight*                                                 |         | 2210 kg                                                                                                                                       |
| Platform dimensions (length x width)                             | lp / ep | 2.20 m x 0.79 m                                                                                                                               |
| Platform dimensions with extension (length x width)              | ip / cp | 3.10 m x 0.79 m                                                                                                                               |
| Floor height (access)                                            | h20     | 1.25 m                                                                                                                                        |
| Overall length                                                   | 11      | 2.42 m                                                                                                                                        |
| -                                                                |         |                                                                                                                                               |
| Overall width                                                    | b1      | 0.82 m                                                                                                                                        |
| Overall height                                                   | h17     | 2.17 m                                                                                                                                        |
| Overall height (stowed)                                          | h18 *** | 1.98 m                                                                                                                                        |
| Deck opening length                                              | dp      | 0.90 m                                                                                                                                        |
| Overall length with platform extension                           | 115     | 3.31 m                                                                                                                                        |
| Outside turning radius - platform                                | Wa2     | 2.17 m                                                                                                                                        |
| Ground clearance with pothole guards deployed                    | m6      | 0.02 m                                                                                                                                        |
| Ground clearance with pothole guards folded                      | m2      | 0.08 m                                                                                                                                        |
| Wheelbase                                                        | у       | 1.75 m                                                                                                                                        |
| Performances                                                     |         |                                                                                                                                               |
| Drive speed - stowed                                             |         | 4.50 km/h                                                                                                                                     |
| Drive speed - raised                                             |         | 0.80 km/h                                                                                                                                     |
| Raise speed (laden) / Lower speed (laden)                        |         | 33 s / 32 s                                                                                                                                   |
| Gradeability                                                     |         | 25 %                                                                                                                                          |
| Indoor and outdoor max Tilt Rating (Fore and Aft / Side-to-Side) |         | 3.50 ° / 1.50 °                                                                                                                               |
| Wheels                                                           |         |                                                                                                                                               |
| Tires type                                                       |         | Non marking                                                                                                                                   |
| Standard tires                                                   |         | 15 x 5 in / 381 x 125 mm                                                                                                                      |
| Drive wheels (front / rear)                                      |         | 2/0                                                                                                                                           |
| Steering wheels (front / rear)                                   |         | 2/0                                                                                                                                           |
| Braking wheels (front / rear)                                    |         | 2/0                                                                                                                                           |
| Service brake                                                    |         | Electric                                                                                                                                      |
| Engine/Battery                                                   |         | Licouro                                                                                                                                       |
| Battery technology                                               |         | Lead acid                                                                                                                                     |
| Battery voltage                                                  |         | 6 V                                                                                                                                           |
| Number of batteries / Battery nominal voltage / Battery capacity |         | 4 / 6 V / 185 Ah                                                                                                                              |
| Battery energy                                                   |         | 4,40 kWh                                                                                                                                      |
| On-board charger (V / A)                                         |         | 24 V / 30 A                                                                                                                                   |
| Miscellaneous                                                    |         | 24 V / SU A                                                                                                                                   |
|                                                                  |         | 250 bar                                                                                                                                       |
| Hydraulic Pressure                                               |         |                                                                                                                                               |
| Hydraulic tank capacity                                          |         | 241                                                                                                                                           |
| Vibration on hands/arms                                          |         | < 0.50 m/s²                                                                                                                                   |
| Standards compliance                                             |         |                                                                                                                                               |
| This machine is in compliance with:                              |         | 06/42/CE European standard: EN 280 + A1 2015 -<br>MC: 2014/30/EU - Noise directive: 2000/14/CE -<br>Safety of machinery: EN ISO 13849-1: 2008 |

# SE 1008 - Dimensional drawing