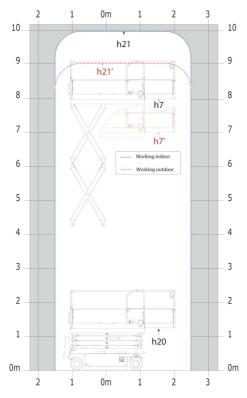

Technical sheet :

| Capacities                                                       |         | Metric                                                                                                                                        |
|------------------------------------------------------------------|---------|-----------------------------------------------------------------------------------------------------------------------------------------------|
| Working height maximum (indoor)                                  | h21     | 9.99 m                                                                                                                                        |
| Working height maximum (outdoor)                                 | h21'    | 9 m                                                                                                                                           |
| Platform height maximum (indoor)                                 | h7      | 7.99 m                                                                                                                                        |
| Platform height maximum (outdoor)                                | h7'     | 7 m                                                                                                                                           |
| Platform capacity                                                | Q       | 230 kg                                                                                                                                        |
| Max. capacity on the extension deck                              |         | 115 kg                                                                                                                                        |
| Number of people (indoor / outdoor)                              |         | 2 / 1                                                                                                                                         |
| Weight and dimensions                                            |         | - / ·                                                                                                                                         |
| Platform weight*                                                 |         | 2210 kg                                                                                                                                       |
| Platform dimensions (length x width)                             | lp / ep | 2.20 m x 0.79 m                                                                                                                               |
| Platform dimensions with extension (length x width)              | ip / cp | 3.10 m x 0.79 m                                                                                                                               |
| Floor height (access)                                            | h20     | 1.25 m                                                                                                                                        |
| Overall length                                                   | 11      | 2.42 m                                                                                                                                        |
| -                                                                |         |                                                                                                                                               |
| Overall width                                                    | b1      | 0.82 m                                                                                                                                        |
| Overall height                                                   | h17     | 2.17 m                                                                                                                                        |
| Overall height (stowed)                                          | h18 *** | 1.98 m                                                                                                                                        |
| Deck opening length                                              | dp      | 0.90 m                                                                                                                                        |
| Overall length with platform extension                           | 115     | 3.31 m                                                                                                                                        |
| Outside turning radius - platform                                | Wa2     | 2.17 m                                                                                                                                        |
| Ground clearance with pothole guards deployed                    | m6      | 0.02 m                                                                                                                                        |
| Ground clearance with pothole guards folded                      | m2      | 0.08 m                                                                                                                                        |
| Wheelbase                                                        | у       | 1.75 m                                                                                                                                        |
| Performances                                                     |         |                                                                                                                                               |
| Drive speed - stowed                                             |         | 4.50 km/h                                                                                                                                     |
| Drive speed - raised                                             |         | 0.80 km/h                                                                                                                                     |
| Raise speed (laden) / Lower speed (laden)                        |         | 33 s / 32 s                                                                                                                                   |
| Gradeability                                                     |         | 25 %                                                                                                                                          |
| Indoor and outdoor max Tilt Rating (Fore and Aft / Side-to-Side) |         | 3.50 ° / 1.50 °                                                                                                                               |
| Wheels                                                           |         |                                                                                                                                               |
| Tires type                                                       |         | Non marking                                                                                                                                   |
| Standard tires                                                   |         | 15 x 5 in / 381 x 125 mm                                                                                                                      |
| Drive wheels (front / rear)                                      |         | 2/0                                                                                                                                           |
| Steering wheels (front / rear)                                   |         | 2/0                                                                                                                                           |
| Braking wheels (front / rear)                                    |         | 2/0                                                                                                                                           |
| Service brake                                                    |         | Electric                                                                                                                                      |
| Engine/Battery                                                   |         | Licouro                                                                                                                                       |
| Battery technology                                               |         | Lead acid                                                                                                                                     |
| Battery voltage                                                  |         | 6 V                                                                                                                                           |
| Number of batteries / Battery nominal voltage / Battery capacity |         | 4 / 6 V / 185 Ah                                                                                                                              |
| Battery energy                                                   |         | 4,40 kWh                                                                                                                                      |
| On-board charger (V / A)                                         |         | 24 V / 30 A                                                                                                                                   |
| Miscellaneous                                                    |         | 24 V / SU A                                                                                                                                   |
|                                                                  |         | 250 bar                                                                                                                                       |
| Hydraulic Pressure                                               |         |                                                                                                                                               |
| Hydraulic tank capacity                                          |         | 241                                                                                                                                           |
| Vibration on hands/arms                                          |         | < 0.50 m/s²                                                                                                                                   |
| Standards compliance                                             |         |                                                                                                                                               |
| This machine is in compliance with:                              |         | 06/42/CE European standard: EN 280 + A1 2015 -<br>MC: 2014/30/EU - Noise directive: 2000/14/CE -<br>Safety of machinery: EN ISO 13849-1: 2008 |

# SE 1008 - Dimensional drawing