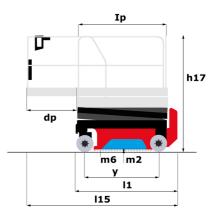

# SE 1008 - Dimensional drawing

Technical sheet :

| Capacities                                                       |         | Metric                                                                                                                                        |
|------------------------------------------------------------------|---------|-----------------------------------------------------------------------------------------------------------------------------------------------|
| Working height maximum (indoor)                                  | h21     | 9.99 m                                                                                                                                        |
| Working height maximum (outdoor)                                 | h21'    | 9 m                                                                                                                                           |
| Platform height maximum (indoor)                                 | h7      | 7.99 m                                                                                                                                        |
| Platform height maximum (outdoor)                                | h7'     | 7 m                                                                                                                                           |
| Platform capacity                                                | Q       | 230 kg                                                                                                                                        |
| Max. capacity on the extension deck                              |         | 115 kg                                                                                                                                        |
| Number of people (indoor / outdoor)                              |         | 2 / 1                                                                                                                                         |
| Weight and dimensions                                            |         | - / ·                                                                                                                                         |
| Platform weight*                                                 |         | 2210 kg                                                                                                                                       |
| Platform dimensions (length x width)                             | lp / ep | 2.20 m x 0.79 m                                                                                                                               |
| Platform dimensions with extension (length x width)              | ip / cp | 3.10 m x 0.79 m                                                                                                                               |
| Floor height (access)                                            | h20     | 1.25 m                                                                                                                                        |
| Overall length                                                   | 11      | 2.42 m                                                                                                                                        |
| -                                                                |         |                                                                                                                                               |
| Overall width                                                    | b1      | 0.82 m                                                                                                                                        |
| Overall height                                                   | h17     | 2.17 m                                                                                                                                        |
| Overall height (stowed)                                          | h18 *** | 1.98 m                                                                                                                                        |
| Deck opening length                                              | dp      | 0.90 m                                                                                                                                        |
| Overall length with platform extension                           | 115     | 3.31 m                                                                                                                                        |
| Outside turning radius - platform                                | Wa2     | 2.17 m                                                                                                                                        |
| Ground clearance with pothole guards deployed                    | m6      | 0.02 m                                                                                                                                        |
| Ground clearance with pothole guards folded                      | m2      | 0.08 m                                                                                                                                        |
| Wheelbase                                                        | у       | 1.75 m                                                                                                                                        |
| Performances                                                     |         |                                                                                                                                               |
| Drive speed - stowed                                             |         | 4.50 km/h                                                                                                                                     |
| Drive speed - raised                                             |         | 0.80 km/h                                                                                                                                     |
| Raise speed (laden) / Lower speed (laden)                        |         | 33 s / 32 s                                                                                                                                   |
| Gradeability                                                     |         | 25 %                                                                                                                                          |
| Indoor and outdoor max Tilt Rating (Fore and Aft / Side-to-Side) |         | 3.50 ° / 1.50 °                                                                                                                               |
| Wheels                                                           |         |                                                                                                                                               |
| Tires type                                                       |         | Non marking                                                                                                                                   |
| Standard tires                                                   |         | 15 x 5 in / 381 x 125 mm                                                                                                                      |
| Drive wheels (front / rear)                                      |         | 2/0                                                                                                                                           |
| Steering wheels (front / rear)                                   |         | 2/0                                                                                                                                           |
| Braking wheels (front / rear)                                    |         | 2/0                                                                                                                                           |
| Service brake                                                    |         | Electric                                                                                                                                      |
| Engine/Battery                                                   |         | Licouro                                                                                                                                       |
| Battery technology                                               |         | Lead acid                                                                                                                                     |
| Battery voltage                                                  |         | 6 V                                                                                                                                           |
| Number of batteries / Battery nominal voltage / Battery capacity |         | 4 / 6 V / 185 Ah                                                                                                                              |
| Battery energy                                                   |         | 4,40 kWh                                                                                                                                      |
| On-board charger (V / A)                                         |         | 24 V / 30 A                                                                                                                                   |
| Miscellaneous                                                    |         | 24 V / SU A                                                                                                                                   |
|                                                                  |         | 250 bar                                                                                                                                       |
| Hydraulic Pressure                                               |         |                                                                                                                                               |
| Hydraulic tank capacity                                          |         | 241                                                                                                                                           |
| Vibration on hands/arms                                          |         | < 0.50 m/s²                                                                                                                                   |
| Standards compliance                                             |         |                                                                                                                                               |
| This machine is in compliance with:                              |         | 06/42/CE European standard: EN 280 + A1 2015 -<br>MC: 2014/30/EU - Noise directive: 2000/14/CE -<br>Safety of machinery: EN ISO 13849-1: 2008 |