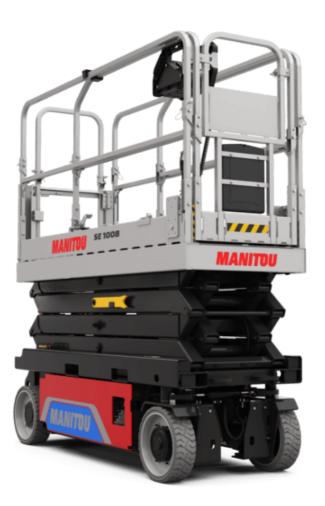

se 1008 Created on December 22, 2024 at 3:33 AM UTC

\*Varies according to options and standards of the country to which the machine is delivered  $^{\star\star\star}$  With folded guardrail