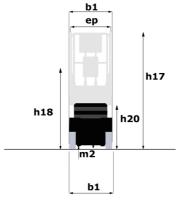

Technical sheet :

| Capacities                                                       |         | Metric                                                                                                                                        |
|------------------------------------------------------------------|---------|-----------------------------------------------------------------------------------------------------------------------------------------------|
| Working height maximum (indoor)                                  | h21     | 9.99 m                                                                                                                                        |
| Working height maximum (outdoor)                                 | h21'    | 9 m                                                                                                                                           |
| Platform height maximum (indoor)                                 | h7      | 7.99 m                                                                                                                                        |
| Platform height maximum (outdoor)                                | h7'     | 7 m                                                                                                                                           |
| Platform capacity                                                | Q       | 230 kg                                                                                                                                        |
| Max. capacity on the extension deck                              |         | 115 kg                                                                                                                                        |
| Number of people (indoor / outdoor)                              |         | 2 / 1                                                                                                                                         |
| Weight and dimensions                                            |         | - / ·                                                                                                                                         |
| Platform weight*                                                 |         | 2210 kg                                                                                                                                       |
| Platform dimensions (length x width)                             | lp / ep | 2.20 m x 0.79 m                                                                                                                               |
| Platform dimensions with extension (length x width)              | ip / cp | 3.10 m x 0.79 m                                                                                                                               |
| Floor height (access)                                            | h20     | 1.25 m                                                                                                                                        |
| Overall length                                                   | 11      | 2.42 m                                                                                                                                        |
| -                                                                |         |                                                                                                                                               |
| Overall width                                                    | b1      | 0.82 m                                                                                                                                        |
| Overall height                                                   | h17     | 2.17 m                                                                                                                                        |
| Overall height (stowed)                                          | h18 *** | 1.98 m                                                                                                                                        |
| Deck opening length                                              | dp      | 0.90 m                                                                                                                                        |
| Overall length with platform extension                           | 115     | 3.31 m                                                                                                                                        |
| Outside turning radius - platform                                | Wa2     | 2.17 m                                                                                                                                        |
| Ground clearance with pothole guards deployed                    | m6      | 0.02 m                                                                                                                                        |
| Ground clearance with pothole guards folded                      | m2      | 0.08 m                                                                                                                                        |
| Wheelbase                                                        | у       | 1.75 m                                                                                                                                        |
| Performances                                                     |         |                                                                                                                                               |
| Drive speed - stowed                                             |         | 4.50 km/h                                                                                                                                     |
| Drive speed - raised                                             |         | 0.80 km/h                                                                                                                                     |
| Raise speed (laden) / Lower speed (laden)                        |         | 33 s / 32 s                                                                                                                                   |
| Gradeability                                                     |         | 25 %                                                                                                                                          |
| Indoor and outdoor max Tilt Rating (Fore and Aft / Side-to-Side) |         | 3.50 ° / 1.50 °                                                                                                                               |
| Wheels                                                           |         |                                                                                                                                               |
| Tires type                                                       |         | Non marking                                                                                                                                   |
| Standard tires                                                   |         | 15 x 5 in / 381 x 125 mm                                                                                                                      |
| Drive wheels (front / rear)                                      |         | 2/0                                                                                                                                           |
| Steering wheels (front / rear)                                   |         | 2/0                                                                                                                                           |
| Braking wheels (front / rear)                                    |         | 2/0                                                                                                                                           |
| Service brake                                                    |         | Electric                                                                                                                                      |
| Engine/Battery                                                   |         | Licouro                                                                                                                                       |
| Battery technology                                               |         | Lead acid                                                                                                                                     |
| Battery voltage                                                  |         | 6 V                                                                                                                                           |
| Number of batteries / Battery nominal voltage / Battery capacity |         | 4 / 6 V / 185 Ah                                                                                                                              |
| Battery energy                                                   |         | 4,40 kWh                                                                                                                                      |
| On-board charger (V / A)                                         |         | 24 V / 30 A                                                                                                                                   |
| Miscellaneous                                                    |         | 24 V / SU A                                                                                                                                   |
|                                                                  |         | 250 bar                                                                                                                                       |
| Hydraulic Pressure                                               |         |                                                                                                                                               |
| Hydraulic tank capacity                                          |         | 241                                                                                                                                           |
| Vibration on hands/arms                                          |         | < 0.50 m/s²                                                                                                                                   |
| Standards compliance                                             |         |                                                                                                                                               |
| This machine is in compliance with:                              |         | 06/42/CE European standard: EN 280 + A1 2015 -<br>MC: 2014/30/EU - Noise directive: 2000/14/CE -<br>Safety of machinery: EN ISO 13849-1: 2008 |

# SE 1008 - Dimensional drawing