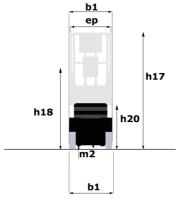

Technical sheet :

| Capacities                                                       |         | Metric                                                                                                                                          |
|------------------------------------------------------------------|---------|-------------------------------------------------------------------------------------------------------------------------------------------------|
| Working height maximum (indoor)                                  | h21     | 9.99 m                                                                                                                                          |
| Working height maximum (outdoor)                                 | h21'    | 9 m                                                                                                                                             |
| Platform height maximum (indoor)                                 | h7      | 7.99 m                                                                                                                                          |
| Platform height maximum (outdoor)                                | h7'     | 7 m                                                                                                                                             |
| Platform capacity                                                | Q       | 230 kg                                                                                                                                          |
| Max. capacity on the extension deck                              |         | 115 kg                                                                                                                                          |
| Number of people (indoor / outdoor)                              |         | 2 / 1                                                                                                                                           |
| Weight and dimensions                                            |         |                                                                                                                                                 |
| Platform weight*                                                 |         | 2210 kg                                                                                                                                         |
| Platform dimensions (length x width)                             | lp / ep | 2.20 m x 0.79 m                                                                                                                                 |
| Platform dimensions with extension (length x width)              |         | 3.10 m x 0.79 m                                                                                                                                 |
| Floor height (access)                                            | h20     | 1.25 m                                                                                                                                          |
| Overall length                                                   | 11      | 2.42 m                                                                                                                                          |
| Overall width                                                    | b1      | 0.82 m                                                                                                                                          |
| Overall height                                                   | h17     | 2.17 m                                                                                                                                          |
| •                                                                | h18 *** | 2.17 m<br>1.98 m                                                                                                                                |
| Overall height (stowed)                                          |         |                                                                                                                                                 |
| Deck opening length                                              | dp      | 0.90 m                                                                                                                                          |
| Overall length with platform extension                           | 115     | 3.31 m                                                                                                                                          |
| Outside turning radius - platform                                | Wa2     | 2.17 m                                                                                                                                          |
| Ground clearance with pothole guards deployed                    | m6      | 0.02 m                                                                                                                                          |
| Ground clearance with pothole guards folded                      | m2      | 0.08 m                                                                                                                                          |
| Wheelbase                                                        | у       | 1.75 m                                                                                                                                          |
| Performances                                                     |         |                                                                                                                                                 |
| Drive speed - stowed                                             |         | 4.50 km/h                                                                                                                                       |
| Drive speed - raised                                             |         | 0.80 km/h                                                                                                                                       |
| Raise speed (laden) / Lower speed (laden)                        |         | 33 s / 32 s                                                                                                                                     |
| Gradeability                                                     |         | 25 %                                                                                                                                            |
| Indoor and outdoor max Tilt Rating (Fore and Aft / Side-to-Side) |         | 3.50 ° / 1.50 °                                                                                                                                 |
| Wheels                                                           |         |                                                                                                                                                 |
| Tires type                                                       |         | Non marking                                                                                                                                     |
| Standard tires                                                   |         | 15 x 5 in / 381 x 125 mm                                                                                                                        |
| Drive wheels (front / rear)                                      |         | 2 / 0                                                                                                                                           |
| Steering wheels (front / rear)                                   |         | 2 / 0                                                                                                                                           |
| Braking wheels (front / rear)                                    |         | 2 / 0                                                                                                                                           |
| Service brake                                                    |         | Electric                                                                                                                                        |
| Engine/Battery                                                   |         |                                                                                                                                                 |
| Battery technology                                               |         | Lead acid                                                                                                                                       |
| Battery voltage                                                  |         | 6 V                                                                                                                                             |
| Number of batteries / Battery nominal voltage / Battery capacity |         | 4 / 6 V / 185 Ah                                                                                                                                |
| Battery energy                                                   |         | 4.40 kWh                                                                                                                                        |
| On-board charger (V / A)                                         |         | 24 V / 30 A                                                                                                                                     |
| Miscellaneous                                                    |         |                                                                                                                                                 |
| Hydraulic Pressure                                               |         | 250 bar                                                                                                                                         |
| Hydraulic tank capacity                                          |         | 24                                                                                                                                              |
| Vibration on hands/arms                                          |         | < 0.50 m/s <sup>2</sup>                                                                                                                         |
| Standards compliance                                             |         | < 0.30 m/s                                                                                                                                      |
| - standards compitance                                           |         |                                                                                                                                                 |
| This machine is in compliance with:                              |         | 006/42/CE European standard: EN 280 + A1 2015 -<br>EMC: 2014/30/EU - Noise directive: 2000/14/CE -<br>Safety of machinery: EN ISO 13849-1: 2008 |

# SE 1008 - Dimensional drawing