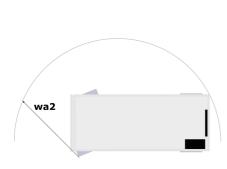

Technical sheet :

| Capacities                                                       |         | Metric                                                                                                                                          |
|------------------------------------------------------------------|---------|-------------------------------------------------------------------------------------------------------------------------------------------------|
| Working height maximum (indoor)                                  | h21     | 9.99 m                                                                                                                                          |
| Working height maximum (outdoor)                                 | h21'    | 9 m                                                                                                                                             |
| Platform height maximum (indoor)                                 | h7      | 7.99 m                                                                                                                                          |
| Platform height maximum (outdoor)                                | h7'     | 7 m                                                                                                                                             |
| Platform capacity                                                | Q       | 230 kg                                                                                                                                          |
| Max. capacity on the extension deck                              |         | 115 kg                                                                                                                                          |
| Number of people (indoor / outdoor)                              |         | 2 / 1                                                                                                                                           |
| Weight and dimensions                                            |         |                                                                                                                                                 |
| Platform weight*                                                 |         | 2210 kg                                                                                                                                         |
| Platform dimensions (length x width)                             | lp / ep | 2.20 m x 0.79 m                                                                                                                                 |
| Platform dimensions with extension (length x width)              |         | 3.10 m x 0.79 m                                                                                                                                 |
| Floor height (access)                                            | h20     | 1.25 m                                                                                                                                          |
| Overall length                                                   | 11      | 2.42 m                                                                                                                                          |
| Overall width                                                    | b1      | 0.82 m                                                                                                                                          |
| Overall height                                                   | h17     | 2.17 m                                                                                                                                          |
| •                                                                | h18 *** | 2.17 m<br>1.98 m                                                                                                                                |
| Overall height (stowed)                                          |         |                                                                                                                                                 |
| Deck opening length                                              | dp      | 0.90 m                                                                                                                                          |
| Overall length with platform extension                           | 115     | 3.31 m                                                                                                                                          |
| Outside turning radius - platform                                | Wa2     | 2.17 m                                                                                                                                          |
| Ground clearance with pothole guards deployed                    | m6      | 0.02 m                                                                                                                                          |
| Ground clearance with pothole guards folded                      | m2      | 0.08 m                                                                                                                                          |
| Wheelbase                                                        | у       | 1.75 m                                                                                                                                          |
| Performances                                                     |         |                                                                                                                                                 |
| Drive speed - stowed                                             |         | 4.50 km/h                                                                                                                                       |
| Drive speed - raised                                             |         | 0.80 km/h                                                                                                                                       |
| Raise speed (laden) / Lower speed (laden)                        |         | 33 s / 32 s                                                                                                                                     |
| Gradeability                                                     |         | 25 %                                                                                                                                            |
| Indoor and outdoor max Tilt Rating (Fore and Aft / Side-to-Side) |         | 3.50 ° / 1.50 °                                                                                                                                 |
| Wheels                                                           |         |                                                                                                                                                 |
| Tires type                                                       |         | Non marking                                                                                                                                     |
| Standard tires                                                   |         | 15 x 5 in / 381 x 125 mm                                                                                                                        |
| Drive wheels (front / rear)                                      |         | 2 / 0                                                                                                                                           |
| Steering wheels (front / rear)                                   |         | 2 / 0                                                                                                                                           |
| Braking wheels (front / rear)                                    |         | 2 / 0                                                                                                                                           |
| Service brake                                                    |         | Electric                                                                                                                                        |
| Engine/Battery                                                   |         |                                                                                                                                                 |
| Battery technology                                               |         | Lead acid                                                                                                                                       |
| Battery voltage                                                  |         | 6 V                                                                                                                                             |
| Number of batteries / Battery nominal voltage / Battery capacity |         | 4 / 6 V / 185 Ah                                                                                                                                |
| Battery energy                                                   |         | 4.40 kWh                                                                                                                                        |
| On-board charger (V / A)                                         |         | 24 V / 30 A                                                                                                                                     |
| Miscellaneous                                                    |         |                                                                                                                                                 |
| Hydraulic Pressure                                               |         | 250 bar                                                                                                                                         |
| Hydraulic tank capacity                                          |         | 24                                                                                                                                              |
| Vibration on hands/arms                                          |         | < 0.50 m/s <sup>2</sup>                                                                                                                         |
| Standards compliance                                             |         | < 0.30 m/s                                                                                                                                      |
| - standards compitance                                           |         |                                                                                                                                                 |
| This machine is in compliance with:                              |         | 006/42/CE European standard: EN 280 + A1 2015 -<br>EMC: 2014/30/EU - Noise directive: 2000/14/CE -<br>Safety of machinery: EN ISO 13849-1: 2008 |

# SE 1008 - Dimensional drawing