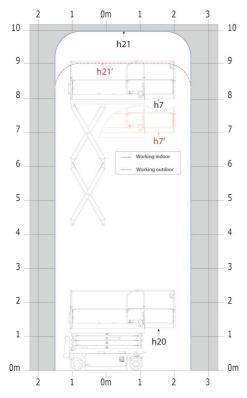

Technical sheet :

| Capacities                                                       |         | Metric                                                                                                                                          |
|------------------------------------------------------------------|---------|-------------------------------------------------------------------------------------------------------------------------------------------------|
| Working height maximum (indoor)                                  | h21     | 9.99 m                                                                                                                                          |
| Working height maximum (outdoor)                                 | h21'    | 9 m                                                                                                                                             |
| Platform height maximum (indoor)                                 | h7      | 7.99 m                                                                                                                                          |
| Platform height maximum (outdoor)                                | h7'     | 7 m                                                                                                                                             |
| Platform capacity                                                | Q       | 230 kg                                                                                                                                          |
| Max. capacity on the extension deck                              |         | 115 kg                                                                                                                                          |
| Number of people (indoor / outdoor)                              |         | 2 / 1                                                                                                                                           |
| Weight and dimensions                                            |         |                                                                                                                                                 |
| Platform weight*                                                 |         | 2210 kg                                                                                                                                         |
| Platform dimensions (length x width)                             | lp / ep | 2.20 m x 0.79 m                                                                                                                                 |
| Platform dimensions with extension (length x width)              |         | 3.10 m x 0.79 m                                                                                                                                 |
| Floor height (access)                                            | h20     | 1.25 m                                                                                                                                          |
| Overall length                                                   | 11      | 2.42 m                                                                                                                                          |
| Overall width                                                    | b1      | 0.82 m                                                                                                                                          |
| Overall height                                                   | h17     | 2.17 m                                                                                                                                          |
| •                                                                | h18 *** | 2.17 m<br>1.98 m                                                                                                                                |
| Overall height (stowed)                                          |         |                                                                                                                                                 |
| Deck opening length                                              | dp      | 0.90 m                                                                                                                                          |
| Overall length with platform extension                           | 115     | 3.31 m                                                                                                                                          |
| Outside turning radius - platform                                | Wa2     | 2.17 m                                                                                                                                          |
| Ground clearance with pothole guards deployed                    | m6      | 0.02 m                                                                                                                                          |
| Ground clearance with pothole guards folded                      | m2      | 0.08 m                                                                                                                                          |
| Wheelbase                                                        | у       | 1.75 m                                                                                                                                          |
| Performances                                                     |         |                                                                                                                                                 |
| Drive speed - stowed                                             |         | 4.50 km/h                                                                                                                                       |
| Drive speed - raised                                             |         | 0.80 km/h                                                                                                                                       |
| Raise speed (laden) / Lower speed (laden)                        |         | 33 s / 32 s                                                                                                                                     |
| Gradeability                                                     |         | 25 %                                                                                                                                            |
| Indoor and outdoor max Tilt Rating (Fore and Aft / Side-to-Side) |         | 3.50 ° / 1.50 °                                                                                                                                 |
| Wheels                                                           |         |                                                                                                                                                 |
| Tires type                                                       |         | Non marking                                                                                                                                     |
| Standard tires                                                   |         | 15 x 5 in / 381 x 125 mm                                                                                                                        |
| Drive wheels (front / rear)                                      |         | 2 / 0                                                                                                                                           |
| Steering wheels (front / rear)                                   |         | 2 / 0                                                                                                                                           |
| Braking wheels (front / rear)                                    |         | 2 / 0                                                                                                                                           |
| Service brake                                                    |         | Electric                                                                                                                                        |
| Engine/Battery                                                   |         |                                                                                                                                                 |
| Battery technology                                               |         | Lead acid                                                                                                                                       |
| Battery voltage                                                  |         | 6 V                                                                                                                                             |
| Number of batteries / Battery nominal voltage / Battery capacity |         | 4 / 6 V / 185 Ah                                                                                                                                |
| Battery energy                                                   |         | 4.40 kWh                                                                                                                                        |
| On-board charger (V / A)                                         |         | 24 V / 30 A                                                                                                                                     |
| Miscellaneous                                                    |         |                                                                                                                                                 |
| Hydraulic Pressure                                               |         | 250 bar                                                                                                                                         |
| Hydraulic tank capacity                                          |         | 24                                                                                                                                              |
| Vibration on hands/arms                                          |         | < 0.50 m/s <sup>2</sup>                                                                                                                         |
| Standards compliance                                             |         | < 0.30 m/s                                                                                                                                      |
| - standards compitance                                           |         |                                                                                                                                                 |
| This machine is in compliance with:                              |         | 006/42/CE European standard: EN 280 + A1 2015 -<br>EMC: 2014/30/EU - Noise directive: 2000/14/CE -<br>Safety of machinery: EN ISO 13849-1: 2008 |

# SE 1008 - Dimensional drawing