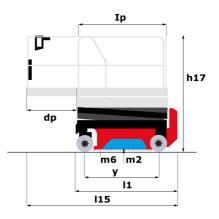

# SE 1008 - Dimensional drawing

Technical sheet :

| Capacities                                                       |         | Metric                                                                                                                                          |
|------------------------------------------------------------------|---------|-------------------------------------------------------------------------------------------------------------------------------------------------|
| Working height maximum (indoor)                                  | h21     | 9.99 m                                                                                                                                          |
| Working height maximum (outdoor)                                 | h21'    | 9 m                                                                                                                                             |
| Platform height maximum (indoor)                                 | h7      | 7.99 m                                                                                                                                          |
| Platform height maximum (outdoor)                                | h7'     | 7 m                                                                                                                                             |
| Platform capacity                                                | Q       | 230 kg                                                                                                                                          |
| Max. capacity on the extension deck                              |         | 115 kg                                                                                                                                          |
| Number of people (indoor / outdoor)                              |         | 2 / 1                                                                                                                                           |
| Weight and dimensions                                            |         |                                                                                                                                                 |
| Platform weight*                                                 |         | 2210 kg                                                                                                                                         |
| Platform dimensions (length x width)                             | lp / ep | 2.20 m x 0.79 m                                                                                                                                 |
| Platform dimensions with extension (length x width)              |         | 3.10 m x 0.79 m                                                                                                                                 |
| Floor height (access)                                            | h20     | 1.25 m                                                                                                                                          |
| Overall length                                                   | 11      | 2.42 m                                                                                                                                          |
| Overall width                                                    | b1      | 0.82 m                                                                                                                                          |
| Overall height                                                   | h17     | 2.17 m                                                                                                                                          |
| •                                                                | h18 *** | 2.17 m<br>1.98 m                                                                                                                                |
| Overall height (stowed)                                          |         |                                                                                                                                                 |
| Deck opening length                                              | dp      | 0.90 m                                                                                                                                          |
| Overall length with platform extension                           | 115     | 3.31 m                                                                                                                                          |
| Outside turning radius - platform                                | Wa2     | 2.17 m                                                                                                                                          |
| Ground clearance with pothole guards deployed                    | m6      | 0.02 m                                                                                                                                          |
| Ground clearance with pothole guards folded                      | m2      | 0.08 m                                                                                                                                          |
| Wheelbase                                                        | у       | 1.75 m                                                                                                                                          |
| Performances                                                     |         |                                                                                                                                                 |
| Drive speed - stowed                                             |         | 4.50 km/h                                                                                                                                       |
| Drive speed - raised                                             |         | 0.80 km/h                                                                                                                                       |
| Raise speed (laden) / Lower speed (laden)                        |         | 33 s / 32 s                                                                                                                                     |
| Gradeability                                                     |         | 25 %                                                                                                                                            |
| Indoor and outdoor max Tilt Rating (Fore and Aft / Side-to-Side) |         | 3.50 ° / 1.50 °                                                                                                                                 |
| Wheels                                                           |         |                                                                                                                                                 |
| Tires type                                                       |         | Non marking                                                                                                                                     |
| Standard tires                                                   |         | 15 x 5 in / 381 x 125 mm                                                                                                                        |
| Drive wheels (front / rear)                                      |         | 2 / 0                                                                                                                                           |
| Steering wheels (front / rear)                                   |         | 2 / 0                                                                                                                                           |
| Braking wheels (front / rear)                                    |         | 2 / 0                                                                                                                                           |
| Service brake                                                    |         | Electric                                                                                                                                        |
| Engine/Battery                                                   |         |                                                                                                                                                 |
| Battery technology                                               |         | Lead acid                                                                                                                                       |
| Battery voltage                                                  |         | 6 V                                                                                                                                             |
| Number of batteries / Battery nominal voltage / Battery capacity |         | 4 / 6 V / 185 Ah                                                                                                                                |
| Battery energy                                                   |         | 4.40 kWh                                                                                                                                        |
| On-board charger (V / A)                                         |         | 24 V / 30 A                                                                                                                                     |
| Miscellaneous                                                    |         |                                                                                                                                                 |
| Hydraulic Pressure                                               |         | 250 bar                                                                                                                                         |
| Hydraulic tank capacity                                          |         | 24                                                                                                                                              |
| Vibration on hands/arms                                          |         | < 0.50 m/s <sup>2</sup>                                                                                                                         |
| Standards compliance                                             |         | < 0.30 m/s                                                                                                                                      |
| - standards compitance                                           |         |                                                                                                                                                 |
| This machine is in compliance with:                              |         | 006/42/CE European standard: EN 280 + A1 2015 -<br>EMC: 2014/30/EU - Noise directive: 2000/14/CE -<br>Safety of machinery: EN ISO 13849-1: 2008 |