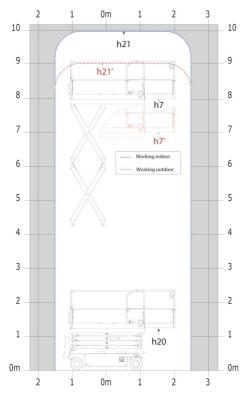

Technical sheet :

|                                                                  | 321000 010 |                                                                                                                                                  |
|------------------------------------------------------------------|------------|--------------------------------------------------------------------------------------------------------------------------------------------------|
| Capacities                                                       |            | Metric                                                                                                                                           |
| Working height maximum (indoor)                                  | h21        | 9.99 m                                                                                                                                           |
| Working height maximum (outdoor)                                 | h21'       | 9 m                                                                                                                                              |
| Platform height maximum (indoor)                                 | h7         | 7.99 m                                                                                                                                           |
| Platform height maximum (outdoor)                                | h7'        | 7 m                                                                                                                                              |
| Platform capacity                                                | Q          | 230 kg                                                                                                                                           |
| Max. capacity on the extension deck                              |            | 115 kg                                                                                                                                           |
| Number of people (indoor / outdoor)                              |            | 2/1                                                                                                                                              |
| Weight and dimensions                                            |            |                                                                                                                                                  |
| Platform weight*                                                 |            | 2210 kg                                                                                                                                          |
| Platform dimensions (length x width)                             | lp / ep    | 2.20 m x 0.79 m                                                                                                                                  |
| Platform dimensions with extension (length x width)              |            | 3.10 m x 0.79 m                                                                                                                                  |
| Floor height (access)                                            | h20        | 1.25 m                                                                                                                                           |
| Overall length                                                   | 11         | 2.42 m                                                                                                                                           |
| Overall width                                                    | b1         | 0.82 m                                                                                                                                           |
| Overall height                                                   | h17        | 2.17 m                                                                                                                                           |
|                                                                  | h18 ***    | 1.98 m                                                                                                                                           |
| Overall height (stowed)                                          |            |                                                                                                                                                  |
| Deck opening length                                              | dp         | 0.90 m                                                                                                                                           |
| Overall length with platform extension                           | 115        | 3.31 m                                                                                                                                           |
| Outside turning radius - platform                                | Wa2        | 2.17 m                                                                                                                                           |
| Ground clearance with pothole guards deployed                    | m6         | 0.02 m                                                                                                                                           |
| Ground clearance with pothole guards folded                      | m2         | 0.08 m                                                                                                                                           |
| Wheelbase                                                        | у          | 1.75 m                                                                                                                                           |
| Performances                                                     |            |                                                                                                                                                  |
| Drive speed - stowed                                             |            | 4.50 km/h                                                                                                                                        |
| Drive speed - raised                                             |            | 0.80 km/h                                                                                                                                        |
| Raise speed (laden) / Lower speed (laden)                        |            | 33 s / 32 s                                                                                                                                      |
| Gradeability                                                     |            | 25 %                                                                                                                                             |
| Indoor and outdoor max Tilt Rating (Fore and Aft / Side-to-Side) |            | 3.50 ° / 1.50 °                                                                                                                                  |
| Wheels                                                           |            |                                                                                                                                                  |
| Tires type                                                       |            | Non marking                                                                                                                                      |
| Standard tires                                                   |            | 15 x 5 in / 381 x 125 mm                                                                                                                         |
| Drive wheels (front / rear)                                      |            | 2 / 0                                                                                                                                            |
| Steering wheels (front / rear)                                   |            | 2 / 0                                                                                                                                            |
| Braking wheels (front / rear)                                    |            | 2 / 0                                                                                                                                            |
| Service brake                                                    |            | Electric                                                                                                                                         |
| Engine/Battery                                                   |            |                                                                                                                                                  |
| Battery technology                                               |            | Lead acid                                                                                                                                        |
| Battery voltage                                                  |            | 6 V                                                                                                                                              |
| Number of batteries / Battery nominal voltage / Battery capacity |            | 4 / 6 V / 185 Ah                                                                                                                                 |
| Battery energy                                                   |            | 4.40 kWh                                                                                                                                         |
| On-board charger (V / A)                                         |            | 24 V / 30 A                                                                                                                                      |
| Miscellaneous                                                    |            | 24 17 00 1                                                                                                                                       |
| Hydraulic Pressure                                               |            | 250 bar                                                                                                                                          |
| Hydraulic tank capacity                                          |            | 230 bai                                                                                                                                          |
| Hydraunic tank capacity<br>Vibration on hands/arms               |            | < 0.50 m/s <sup>2</sup>                                                                                                                          |
|                                                                  |            | < 0.30 m/s-                                                                                                                                      |
| Standards compliance This machine is in compliance with:         |            | 2006/42/CE European standard: EN 280 + A1 2015 -<br>EMC: 2014/30/EU - Noise directive: 2000/14/CE -<br>Safety of machinery: EN ISO 13849-1: 2008 |
|                                                                  |            |                                                                                                                                                  |

# SE 1008 - Dimensional drawing