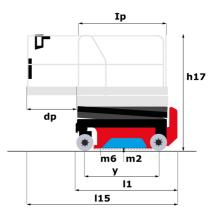

# SE 1008 - Dimensional drawing

Technical sheet :

|                                                                  | 321000 010 |                                                                                                                                                  |
|------------------------------------------------------------------|------------|--------------------------------------------------------------------------------------------------------------------------------------------------|
| Capacities                                                       |            | Metric                                                                                                                                           |
| Working height maximum (indoor)                                  | h21        | 9.99 m                                                                                                                                           |
| Working height maximum (outdoor)                                 | h21'       | 9 m                                                                                                                                              |
| Platform height maximum (indoor)                                 | h7         | 7.99 m                                                                                                                                           |
| Platform height maximum (outdoor)                                | h7'        | 7 m                                                                                                                                              |
| Platform capacity                                                | Q          | 230 kg                                                                                                                                           |
| Max. capacity on the extension deck                              |            | 115 kg                                                                                                                                           |
| Number of people (indoor / outdoor)                              |            | 2/1                                                                                                                                              |
| Weight and dimensions                                            |            |                                                                                                                                                  |
| Platform weight*                                                 |            | 2210 kg                                                                                                                                          |
| Platform dimensions (length x width)                             | lp / ep    | 2.20 m x 0.79 m                                                                                                                                  |
| Platform dimensions with extension (length x width)              |            | 3.10 m x 0.79 m                                                                                                                                  |
| Floor height (access)                                            | h20        | 1.25 m                                                                                                                                           |
| Overall length                                                   | 11         | 2.42 m                                                                                                                                           |
| Overall width                                                    | b1         | 0.82 m                                                                                                                                           |
| Overall height                                                   | h17        | 2.17 m                                                                                                                                           |
|                                                                  | h18 ***    | 1.98 m                                                                                                                                           |
| Overall height (stowed)                                          |            |                                                                                                                                                  |
| Deck opening length                                              | dp         | 0.90 m                                                                                                                                           |
| Overall length with platform extension                           | 115        | 3.31 m                                                                                                                                           |
| Outside turning radius - platform                                | Wa2        | 2.17 m                                                                                                                                           |
| Ground clearance with pothole guards deployed                    | m6         | 0.02 m                                                                                                                                           |
| Ground clearance with pothole guards folded                      | m2         | 0.08 m                                                                                                                                           |
| Wheelbase                                                        | у          | 1.75 m                                                                                                                                           |
| Performances                                                     |            |                                                                                                                                                  |
| Drive speed - stowed                                             |            | 4.50 km/h                                                                                                                                        |
| Drive speed - raised                                             |            | 0.80 km/h                                                                                                                                        |
| Raise speed (laden) / Lower speed (laden)                        |            | 33 s / 32 s                                                                                                                                      |
| Gradeability                                                     |            | 25 %                                                                                                                                             |
| Indoor and outdoor max Tilt Rating (Fore and Aft / Side-to-Side) |            | 3.50 ° / 1.50 °                                                                                                                                  |
| Wheels                                                           |            |                                                                                                                                                  |
| Tires type                                                       |            | Non marking                                                                                                                                      |
| Standard tires                                                   |            | 15 x 5 in / 381 x 125 mm                                                                                                                         |
| Drive wheels (front / rear)                                      |            | 2 / 0                                                                                                                                            |
| Steering wheels (front / rear)                                   |            | 2 / 0                                                                                                                                            |
| Braking wheels (front / rear)                                    |            | 2 / 0                                                                                                                                            |
| Service brake                                                    |            | Electric                                                                                                                                         |
| Engine/Battery                                                   |            |                                                                                                                                                  |
| Battery technology                                               |            | Lead acid                                                                                                                                        |
| Battery voltage                                                  |            | 6 V                                                                                                                                              |
| Number of batteries / Battery nominal voltage / Battery capacity |            | 4 / 6 V / 185 Ah                                                                                                                                 |
| Battery energy                                                   |            | 4.40 kWh                                                                                                                                         |
| On-board charger (V / A)                                         |            | 24 V / 30 A                                                                                                                                      |
| Miscellaneous                                                    |            | 24 17 00 1                                                                                                                                       |
| Hydraulic Pressure                                               |            | 250 bar                                                                                                                                          |
| Hydraulic tank capacity                                          |            | 230 bai                                                                                                                                          |
| Hydraunic tank capacity<br>Vibration on hands/arms               |            | < 0.50 m/s <sup>2</sup>                                                                                                                          |
|                                                                  |            | < 0.30 m/s-                                                                                                                                      |
| Standards compliance This machine is in compliance with:         |            | 2006/42/CE European standard: EN 280 + A1 2015 -<br>EMC: 2014/30/EU - Noise directive: 2000/14/CE -<br>Safety of machinery: EN ISO 13849-1: 2008 |
|                                                                  |            |                                                                                                                                                  |