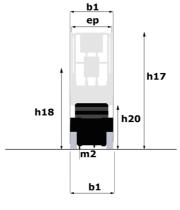

Technical sheet :

|                                                                  | 321000 010 |                                                                                                                                                  |
|------------------------------------------------------------------|------------|--------------------------------------------------------------------------------------------------------------------------------------------------|
| Capacities                                                       |            | Metric                                                                                                                                           |
| Working height maximum (indoor)                                  | h21        | 9.99 m                                                                                                                                           |
| Working height maximum (outdoor)                                 | h21'       | 9 m                                                                                                                                              |
| Platform height maximum (indoor)                                 | h7         | 7.99 m                                                                                                                                           |
| Platform height maximum (outdoor)                                | h7'        | 7 m                                                                                                                                              |
| Platform capacity                                                | Q          | 230 kg                                                                                                                                           |
| Max. capacity on the extension deck                              |            | 115 kg                                                                                                                                           |
| Number of people (indoor / outdoor)                              |            | 2/1                                                                                                                                              |
| Weight and dimensions                                            |            |                                                                                                                                                  |
| Platform weight*                                                 |            | 2210 kg                                                                                                                                          |
| Platform dimensions (length x width)                             | lp / ep    | 2.20 m x 0.79 m                                                                                                                                  |
| Platform dimensions with extension (length x width)              |            | 3.10 m x 0.79 m                                                                                                                                  |
| Floor height (access)                                            | h20        | 1.25 m                                                                                                                                           |
| Overall length                                                   | 11         | 2.42 m                                                                                                                                           |
| Overall width                                                    | b1         | 0.82 m                                                                                                                                           |
| Overall height                                                   | h17        | 2.17 m                                                                                                                                           |
|                                                                  | h18 ***    | 1.98 m                                                                                                                                           |
| Overall height (stowed)                                          |            |                                                                                                                                                  |
| Deck opening length                                              | dp         | 0.90 m                                                                                                                                           |
| Overall length with platform extension                           | 115        | 3.31 m                                                                                                                                           |
| Outside turning radius - platform                                | Wa2        | 2.17 m                                                                                                                                           |
| Ground clearance with pothole guards deployed                    | m6         | 0.02 m                                                                                                                                           |
| Ground clearance with pothole guards folded                      | m2         | 0.08 m                                                                                                                                           |
| Wheelbase                                                        | у          | 1.75 m                                                                                                                                           |
| Performances                                                     |            |                                                                                                                                                  |
| Drive speed - stowed                                             |            | 4.50 km/h                                                                                                                                        |
| Drive speed - raised                                             |            | 0.80 km/h                                                                                                                                        |
| Raise speed (laden) / Lower speed (laden)                        |            | 33 s / 32 s                                                                                                                                      |
| Gradeability                                                     |            | 25 %                                                                                                                                             |
| Indoor and outdoor max Tilt Rating (Fore and Aft / Side-to-Side) |            | 3.50 ° / 1.50 °                                                                                                                                  |
| Wheels                                                           |            |                                                                                                                                                  |
| Tires type                                                       |            | Non marking                                                                                                                                      |
| Standard tires                                                   |            | 15 x 5 in / 381 x 125 mm                                                                                                                         |
| Drive wheels (front / rear)                                      |            | 2 / 0                                                                                                                                            |
| Steering wheels (front / rear)                                   |            | 2 / 0                                                                                                                                            |
| Braking wheels (front / rear)                                    |            | 2 / 0                                                                                                                                            |
| Service brake                                                    |            | Electric                                                                                                                                         |
| Engine/Battery                                                   |            |                                                                                                                                                  |
| Battery technology                                               |            | Lead acid                                                                                                                                        |
| Battery voltage                                                  |            | 6 V                                                                                                                                              |
| Number of batteries / Battery nominal voltage / Battery capacity |            | 4 / 6 V / 185 Ah                                                                                                                                 |
| Battery energy                                                   |            | 4.40 kWh                                                                                                                                         |
| On-board charger (V / A)                                         |            | 24 V / 30 A                                                                                                                                      |
| Miscellaneous                                                    |            | 24 17 00 1                                                                                                                                       |
| Hydraulic Pressure                                               |            | 250 bar                                                                                                                                          |
| Hydraulic tank capacity                                          |            | 230 bai                                                                                                                                          |
| Hydraunic tank capacity<br>Vibration on hands/arms               |            | < 0.50 m/s <sup>2</sup>                                                                                                                          |
|                                                                  |            | < 0.30 m/s-                                                                                                                                      |
| Standards compliance This machine is in compliance with:         |            | 2006/42/CE European standard: EN 280 + A1 2015 -<br>EMC: 2014/30/EU - Noise directive: 2000/14/CE -<br>Safety of machinery: EN ISO 13849-1: 2008 |
|                                                                  |            |                                                                                                                                                  |

# SE 1008 - Dimensional drawing