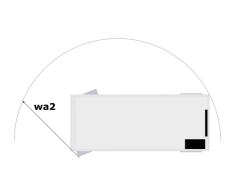

Technical sheet :

|                                                                  | 321000 010 |                                                                                                                                                  |
|------------------------------------------------------------------|------------|--------------------------------------------------------------------------------------------------------------------------------------------------|
| Capacities                                                       |            | Metric                                                                                                                                           |
| Working height maximum (indoor)                                  | h21        | 9.99 m                                                                                                                                           |
| Working height maximum (outdoor)                                 | h21'       | 9 m                                                                                                                                              |
| Platform height maximum (indoor)                                 | h7         | 7.99 m                                                                                                                                           |
| Platform height maximum (outdoor)                                | h7'        | 7 m                                                                                                                                              |
| Platform capacity                                                | Q          | 230 kg                                                                                                                                           |
| Max. capacity on the extension deck                              |            | 115 kg                                                                                                                                           |
| Number of people (indoor / outdoor)                              |            | 2/1                                                                                                                                              |
| Weight and dimensions                                            |            |                                                                                                                                                  |
| Platform weight*                                                 |            | 2210 kg                                                                                                                                          |
| Platform dimensions (length x width)                             | lp / ep    | 2.20 m x 0.79 m                                                                                                                                  |
| Platform dimensions with extension (length x width)              |            | 3.10 m x 0.79 m                                                                                                                                  |
| Floor height (access)                                            | h20        | 1.25 m                                                                                                                                           |
| Overall length                                                   | 11         | 2.42 m                                                                                                                                           |
| Overall width                                                    | b1         | 0.82 m                                                                                                                                           |
| Overall height                                                   | h17        | 2.17 m                                                                                                                                           |
|                                                                  | h18 ***    | 1.98 m                                                                                                                                           |
| Overall height (stowed)                                          |            |                                                                                                                                                  |
| Deck opening length                                              | dp         | 0.90 m                                                                                                                                           |
| Overall length with platform extension                           | 115        | 3.31 m                                                                                                                                           |
| Outside turning radius - platform                                | Wa2        | 2.17 m                                                                                                                                           |
| Ground clearance with pothole guards deployed                    | m6         | 0.02 m                                                                                                                                           |
| Ground clearance with pothole guards folded                      | m2         | 0.08 m                                                                                                                                           |
| Wheelbase                                                        | у          | 1.75 m                                                                                                                                           |
| Performances                                                     |            |                                                                                                                                                  |
| Drive speed - stowed                                             |            | 4.50 km/h                                                                                                                                        |
| Drive speed - raised                                             |            | 0.80 km/h                                                                                                                                        |
| Raise speed (laden) / Lower speed (laden)                        |            | 33 s / 32 s                                                                                                                                      |
| Gradeability                                                     |            | 25 %                                                                                                                                             |
| Indoor and outdoor max Tilt Rating (Fore and Aft / Side-to-Side) |            | 3.50 ° / 1.50 °                                                                                                                                  |
| Wheels                                                           |            |                                                                                                                                                  |
| Tires type                                                       |            | Non marking                                                                                                                                      |
| Standard tires                                                   |            | 15 x 5 in / 381 x 125 mm                                                                                                                         |
| Drive wheels (front / rear)                                      |            | 2 / 0                                                                                                                                            |
| Steering wheels (front / rear)                                   |            | 2 / 0                                                                                                                                            |
| Braking wheels (front / rear)                                    |            | 2 / 0                                                                                                                                            |
| Service brake                                                    |            | Electric                                                                                                                                         |
| Engine/Battery                                                   |            |                                                                                                                                                  |
| Battery technology                                               |            | Lead acid                                                                                                                                        |
| Battery voltage                                                  |            | 6 V                                                                                                                                              |
| Number of batteries / Battery nominal voltage / Battery capacity |            | 4 / 6 V / 185 Ah                                                                                                                                 |
| Battery energy                                                   |            | 4.40 kWh                                                                                                                                         |
| On-board charger (V / A)                                         |            | 24 V / 30 A                                                                                                                                      |
| Miscellaneous                                                    |            | 24 17 00 1                                                                                                                                       |
| Hydraulic Pressure                                               |            | 250 bar                                                                                                                                          |
| Hydraulic tank capacity                                          |            | 230 bai                                                                                                                                          |
| Hydraunic tank capacity<br>Vibration on hands/arms               |            | < 0.50 m/s <sup>2</sup>                                                                                                                          |
|                                                                  |            | < 0.30 m/s-                                                                                                                                      |
| Standards compliance This machine is in compliance with:         |            | 2006/42/CE European standard: EN 280 + A1 2015 -<br>EMC: 2014/30/EU - Noise directive: 2000/14/CE -<br>Safety of machinery: EN ISO 13849-1: 2008 |
|                                                                  |            |                                                                                                                                                  |

# SE 1008 - Dimensional drawing