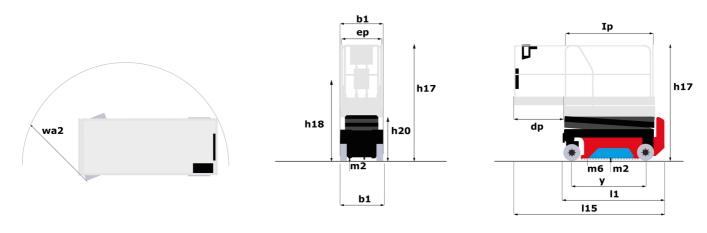

# **SE 1008**

|                                                                  | SE 1008 Cleate | d on November 21, 2024 at 1:52 PM UT                                                                                                             |
|------------------------------------------------------------------|----------------|--------------------------------------------------------------------------------------------------------------------------------------------------|
| Capacities                                                       |                | Metric                                                                                                                                           |
| Working height maximum (indoor)                                  | h21            | 9.99 m                                                                                                                                           |
| Working height maximum (outdoor)                                 | h21'           | 9 m                                                                                                                                              |
| Platform height maximum (indoor)                                 | h7             | 7.99 m                                                                                                                                           |
| Platform height maximum (outdoor)                                | h7'            | 7 m                                                                                                                                              |
| Platform capacity                                                | Q              | 230 kg                                                                                                                                           |
| Max. capacity on the extension deck                              |                | 115 kg                                                                                                                                           |
| Number of people (indoor / outdoor)                              |                | 2/1                                                                                                                                              |
| Weight and dimensions                                            |                |                                                                                                                                                  |
| Platform weight*                                                 |                | 2210 kg                                                                                                                                          |
| Platform dimensions (length x width)                             | lp / ep        | 2.20 m x 0.79 m                                                                                                                                  |
| Platform dimensions with extension (length x width)              |                | 3.10 m x 0.79 m                                                                                                                                  |
| Floor height (access)                                            | h20            | 1.25 m                                                                                                                                           |
| Overall length                                                   | l1             | 2.42 m                                                                                                                                           |
| Overall width                                                    | b1             | 0.82 m                                                                                                                                           |
| Overall height                                                   | h17            | 2.17 m                                                                                                                                           |
| Overall height (stowed)                                          | h18 ***        | 1.98 m                                                                                                                                           |
| Deck opening length                                              | dp             | 0.90 m                                                                                                                                           |
| Overall length with platform extension                           | l15            | 3.31 m                                                                                                                                           |
| Outside tuming radius - platform                                 | Wa2            | 2.17 m                                                                                                                                           |
| Ground clearance with pothole guards deployed                    | m6             | 0.02 m                                                                                                                                           |
| Ground clearance with pothole guards folded                      | m2             | 0.08 m                                                                                                                                           |
| Wheelbase                                                        | у              | 1.75 m                                                                                                                                           |
| Performances                                                     | y              | 1.73 111                                                                                                                                         |
| Drive speed - stowed                                             |                | 4.50 km/h                                                                                                                                        |
| Drive speed - raised                                             |                | 0.80 km/h                                                                                                                                        |
| Raise speed (laden) / Lower speed (laden)                        |                | 33 s / 32 s                                                                                                                                      |
| Gradeability                                                     |                | 25 %                                                                                                                                             |
| Indoor and outdoor max Tilt Rating (Fore and Aft / Side-to-Side) |                | 3.50 ° / 1.50 °                                                                                                                                  |
| Wheels                                                           |                | 3.30 / 1.30                                                                                                                                      |
| Tires type                                                       |                | Non marking                                                                                                                                      |
| Standard tires                                                   |                | 15 x 5 in / 381 x 125 mm                                                                                                                         |
|                                                                  |                | 2 / 0                                                                                                                                            |
| Drive wheels (front / rear) Steering wheels (front / rear)       |                | 2 / 0                                                                                                                                            |
|                                                                  |                |                                                                                                                                                  |
| Braking wheels (front / rear)                                    |                | 2 / 0<br>Electric                                                                                                                                |
| Service brake                                                    |                | Elecuic                                                                                                                                          |
| Engine/Battery                                                   |                | Lead acid                                                                                                                                        |
| Battery technology                                               |                | 6 V                                                                                                                                              |
| Battery voltage                                                  |                |                                                                                                                                                  |
| Number of batteries / Battery nominal voltage / Battery capacity |                | 4 / 6 V / 185 Ah                                                                                                                                 |
| Battery energy                                                   |                | 4.40 kWh                                                                                                                                         |
| On-board charger (V / A)                                         |                | 24 V / 30 A                                                                                                                                      |
| Miscellaneous                                                    |                | 050 has                                                                                                                                          |
| Hydraulic Pressure                                               |                | 250 bar                                                                                                                                          |
| Hydraulic tank capacity                                          |                | 24                                                                                                                                               |
| Vibration on hands/arms                                          |                | < 0.50 m/s²                                                                                                                                      |
| Standards compliance  This machine is in compliance with:        |                | 2006/42/CE European standard: EN 280 + A1 2015 -<br>EMC: 2014/30/EU - Noise directive: 2000/14/CE -<br>Safety of machinery: EN ISO 13849-1: 2008 |