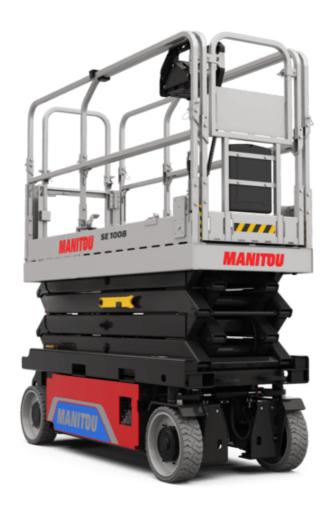

Technical sheet:

# **SE 1008**

|                                                                  | SE 1008 Cleate | d on November 21, 2024 at 1:52 PM UT                                                                                                             |
|------------------------------------------------------------------|----------------|--------------------------------------------------------------------------------------------------------------------------------------------------|
| Capacities                                                       |                | Metric                                                                                                                                           |
| Working height maximum (indoor)                                  | h21            | 9.99 m                                                                                                                                           |
| Working height maximum (outdoor)                                 | h21'           | 9 m                                                                                                                                              |
| Platform height maximum (indoor)                                 | h7             | 7.99 m                                                                                                                                           |
| Platform height maximum (outdoor)                                | h7'            | 7 m                                                                                                                                              |
| Platform capacity                                                | Q              | 230 kg                                                                                                                                           |
| Max. capacity on the extension deck                              |                | 115 kg                                                                                                                                           |
| Number of people (indoor / outdoor)                              |                | 2/1                                                                                                                                              |
| Weight and dimensions                                            |                |                                                                                                                                                  |
| Platform weight*                                                 |                | 2210 kg                                                                                                                                          |
| Platform dimensions (length x width)                             | lp / ep        | 2.20 m x 0.79 m                                                                                                                                  |
| Platform dimensions with extension (length x width)              |                | 3.10 m x 0.79 m                                                                                                                                  |
| Floor height (access)                                            | h20            | 1.25 m                                                                                                                                           |
| Overall length                                                   | l1             | 2.42 m                                                                                                                                           |
| Overall width                                                    | b1             | 0.82 m                                                                                                                                           |
| Overall height                                                   | h17            | 2.17 m                                                                                                                                           |
| Overall height (stowed)                                          | h18 ***        | 1.98 m                                                                                                                                           |
| Deck opening length                                              | dp             | 0.90 m                                                                                                                                           |
| Overall length with platform extension                           | l15            | 3.31 m                                                                                                                                           |
| Outside tuming radius - platform                                 | Wa2            | 2.17 m                                                                                                                                           |
| Ground clearance with pothole guards deployed                    | m6             | 0.02 m                                                                                                                                           |
| Ground clearance with pothole guards folded                      | m2             | 0.08 m                                                                                                                                           |
| Wheelbase                                                        | у              | 1.75 m                                                                                                                                           |
| Performances                                                     | y              | 1.73 111                                                                                                                                         |
| Drive speed - stowed                                             |                | 4.50 km/h                                                                                                                                        |
| Drive speed - raised                                             |                | 0.80 km/h                                                                                                                                        |
| Raise speed (laden) / Lower speed (laden)                        |                | 33 s / 32 s                                                                                                                                      |
| Gradeability                                                     |                | 25 %                                                                                                                                             |
| Indoor and outdoor max Tilt Rating (Fore and Aft / Side-to-Side) |                | 3.50 ° / 1.50 °                                                                                                                                  |
| Wheels                                                           |                | 3.30 / 1.30                                                                                                                                      |
| Tires type                                                       |                | Non marking                                                                                                                                      |
| Standard tires                                                   |                | 15 x 5 in / 381 x 125 mm                                                                                                                         |
|                                                                  |                | 2 / 0                                                                                                                                            |
| Drive wheels (front / rear) Steering wheels (front / rear)       |                | 2 / 0                                                                                                                                            |
|                                                                  |                |                                                                                                                                                  |
| Braking wheels (front / rear)                                    |                | 2 / 0<br>Electric                                                                                                                                |
| Service brake                                                    |                | Elecuic                                                                                                                                          |
| Engine/Battery                                                   |                | Lead acid                                                                                                                                        |
| Battery technology                                               |                | 6 V                                                                                                                                              |
| Battery voltage                                                  |                |                                                                                                                                                  |
| Number of batteries / Battery nominal voltage / Battery capacity |                | 4 / 6 V / 185 Ah                                                                                                                                 |
| Battery energy                                                   |                | 4.40 kWh                                                                                                                                         |
| On-board charger (V / A)                                         |                | 24 V / 30 A                                                                                                                                      |
| Miscellaneous                                                    |                | 050 has                                                                                                                                          |
| Hydraulic Pressure                                               |                | 250 bar                                                                                                                                          |
| Hydraulic tank capacity                                          |                | 24                                                                                                                                               |
| Vibration on hands/arms                                          |                | < 0.50 m/s²                                                                                                                                      |
| Standards compliance  This machine is in compliance with:        |                | 2006/42/CE European standard: EN 280 + A1 2015 -<br>EMC: 2014/30/EU - Noise directive: 2000/14/CE -<br>Safety of machinery: EN ISO 13849-1: 2008 |