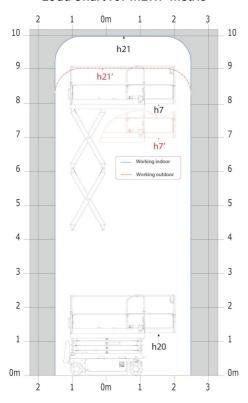

# SE 1008 - Load chart

# Load Chart for MEWP Metric

SE 1008 - Dimensional drawing

# **SE 1008**

|                                                                  | SE 1008 Cleate | d on November 21, 2024 at 1:52 PM UT                                                                                                             |
|------------------------------------------------------------------|----------------|--------------------------------------------------------------------------------------------------------------------------------------------------|
| Capacities                                                       |                | Metric                                                                                                                                           |
| Working height maximum (indoor)                                  | h21            | 9.99 m                                                                                                                                           |
| Working height maximum (outdoor)                                 | h21'           | 9 m                                                                                                                                              |
| Platform height maximum (indoor)                                 | h7             | 7.99 m                                                                                                                                           |
| Platform height maximum (outdoor)                                | h7'            | 7 m                                                                                                                                              |
| Platform capacity                                                | Q              | 230 kg                                                                                                                                           |
| Max. capacity on the extension deck                              |                | 115 kg                                                                                                                                           |
| Number of people (indoor / outdoor)                              |                | 2/1                                                                                                                                              |
| Weight and dimensions                                            |                |                                                                                                                                                  |
| Platform weight*                                                 |                | 2210 kg                                                                                                                                          |
| Platform dimensions (length x width)                             | lp / ep        | 2.20 m x 0.79 m                                                                                                                                  |
| Platform dimensions with extension (length x width)              |                | 3.10 m x 0.79 m                                                                                                                                  |
| Floor height (access)                                            | h20            | 1.25 m                                                                                                                                           |
| Overall length                                                   | l1             | 2.42 m                                                                                                                                           |
| Overall width                                                    | b1             | 0.82 m                                                                                                                                           |
| Overall height                                                   | h17            | 2.17 m                                                                                                                                           |
| Overall height (stowed)                                          | h18 ***        | 1.98 m                                                                                                                                           |
| Deck opening length                                              | dp             | 0.90 m                                                                                                                                           |
| Overall length with platform extension                           | l15            | 3.31 m                                                                                                                                           |
| Outside tuming radius - platform                                 | Wa2            | 2.17 m                                                                                                                                           |
| Ground clearance with pothole guards deployed                    | m6             | 0.02 m                                                                                                                                           |
| Ground clearance with pothole guards folded                      | m2             | 0.08 m                                                                                                                                           |
| Wheelbase                                                        | у              | 1.75 m                                                                                                                                           |
| Performances                                                     | y              | 1.73 111                                                                                                                                         |
| Drive speed - stowed                                             |                | 4.50 km/h                                                                                                                                        |
| Drive speed - raised                                             |                | 0.80 km/h                                                                                                                                        |
| Raise speed (laden) / Lower speed (laden)                        |                | 33 s / 32 s                                                                                                                                      |
| Gradeability                                                     |                | 25 %                                                                                                                                             |
| Indoor and outdoor max Tilt Rating (Fore and Aft / Side-to-Side) |                | 3.50 ° / 1.50 °                                                                                                                                  |
| Wheels                                                           |                | 3.30 / 1.30                                                                                                                                      |
| Tires type                                                       |                | Non marking                                                                                                                                      |
| Standard tires                                                   |                | 15 x 5 in / 381 x 125 mm                                                                                                                         |
|                                                                  |                | 2 / 0                                                                                                                                            |
| Drive wheels (front / rear) Steering wheels (front / rear)       |                | 2 / 0                                                                                                                                            |
|                                                                  |                |                                                                                                                                                  |
| Braking wheels (front / rear)                                    |                | 2 / 0<br>Electric                                                                                                                                |
| Service brake                                                    |                | Elecuic                                                                                                                                          |
| Engine/Battery                                                   |                | Lead acid                                                                                                                                        |
| Battery technology                                               |                | 6 V                                                                                                                                              |
| Battery voltage                                                  |                |                                                                                                                                                  |
| Number of batteries / Battery nominal voltage / Battery capacity |                | 4 / 6 V / 185 Ah                                                                                                                                 |
| Battery energy                                                   |                | 4.40 kWh                                                                                                                                         |
| On-board charger (V / A)                                         |                | 24 V / 30 A                                                                                                                                      |
| Miscellaneous                                                    |                | 050 has                                                                                                                                          |
| Hydraulic Pressure                                               |                | 250 bar                                                                                                                                          |
| Hydraulic tank capacity                                          |                | 24                                                                                                                                               |
| Vibration on hands/arms                                          |                | < 0.50 m/s²                                                                                                                                      |
| Standards compliance  This machine is in compliance with:        |                | 2006/42/CE European standard: EN 280 + A1 2015 -<br>EMC: 2014/30/EU - Noise directive: 2000/14/CE -<br>Safety of machinery: EN ISO 13849-1: 2008 |