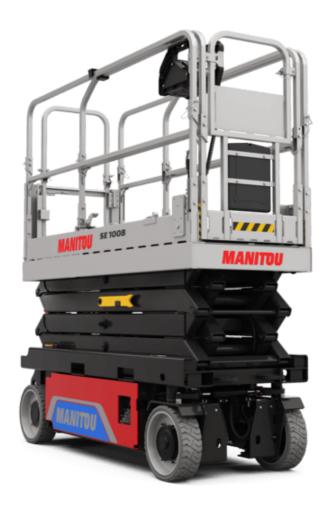

Technical sheet:

# **SE 1008**







|                                                                  | <b>SE 1008</b> Urea