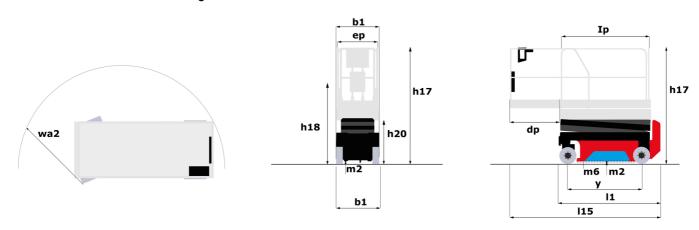

| 2006/42/CE European standard: EN 280 + A1 2015 -<br>EMC: 2014/30/EU - Noise directive: 2000/14/CE -<br>Safety of machinery: EN ISO 13849-1: 2008 |  |

<sup>\*</sup>Varies according to options and standards of the country to which the machine is delivered \*\*\* With folded guardrail

## SE 1008 - Load chart

### Load Chart for MEWP Metric



SE 1008 - Dimensional drawing



# **Equipment**

### 2 swing out component trays (hydraulic/electric) Audible alarm and illuminated indicator lamp (leveling, overload, lowering) Battery - 24V - 185Ah - semi-traction Battery charge indicator lamp CAN bus technology Colour screen with integrated diagnostics Descent alarm Easy Link with 2 year Service Electrical front wheel brake Emergency stop button in platform and on frame Folding rails with full height access gate Horn in the platform Hour meter Management of working height according to working place (indoor/outdoor) Manual emergency lowering Multi-voltage on-board charger - 24V - 30A - Single-phase Pothole protection with automatic operation Side and rear forklift pockets Sliding basket extension - 90 cm

### Optional

Audio warning on all motion

Audio warning on tr