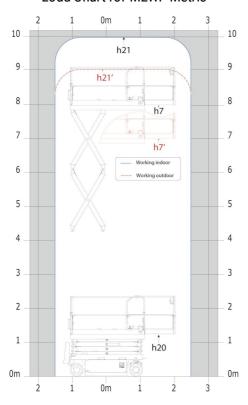

| 2006/42/CE European standard: EN 280 + A1 2015 -<br>EMC: 2014/30/EU - Noise directive: 2000/14/CE -<br>Safety of machinery: EN ISO 13849-1: 2008 |  |

<sup>\*</sup>Varies according to options and standards of the country to which the machine is delivered \*\*\* With folded guardrail

## SE 1008 - Load chart

### Load Chart for MEWP Metric



SE 1008 - Dimensional drawing



# **Equipment**

### 2 swing out component trays (hydraulic/electric) Audible alarm and illuminated indicator lamp (leveling, overload, lowering) Battery - 24V - 185Ah - semi-traction Battery charge indicator lamp CAN bus technology Colour screen with integrated diagnostics Descent alarm Easy Link with 2 year Service Electrical front wheel brake Emergency stop button in platform and on frame Folding rails with full height access gate Horn in the platform Hour meter Management of working height according to working place (indoor/outdoor) Manual emergency lowering Multi-voltage on-board charger - 24V - 30A - Single-phase Pothole protection with automatic operation Side and rear forklift pockets Sliding basket extension - 90 cm

### Optional

Audio warning o