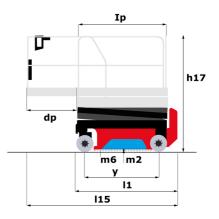

# SE 1008 - Dimensional drawing

Technical sheet :

| Capacities                                                       |         | Metric                                                                                                                                          |
|------------------------------------------------------------------|---------|-------------------------------------------------------------------------------------------------------------------------------------------------|
| Working height maximum (indoor)                                  | h21     | 9.99 m                                                                                                                                          |
| Working height maximum (outdoor)                                 | h21'    | 9 m                                                                                                                                             |
| Platform height maximum (indoor)                                 | h7      | 7.99 m                                                                                                                                          |
| Platform height maximum (outdoor)                                | h7'     | 7 m                                                                                                                                             |
| Platform capacity                                                | Q       | 230 kg                                                                                                                                          |
| Max. capacity on the extension deck                              |         | 115 kg                                                                                                                                          |
| Number of people (indoor / outdoor)                              |         | 2 / 1                                                                                                                                           |
| Weight and dimensions                                            |         |                                                                                                                                                 |
| Platform weight*                                                 |         | 2210 kg                                                                                                                                         |
| Platform dimensions (length x width)                             | lp / ep | 2.20 m x 0.79 m                                                                                                                                 |
| Platform dimensions with extension (length x width)              |         | 3.10 m x 0.79 m                                                                                                                                 |
| Floor height (access)                                            | h20     | 1.25 m                                                                                                                                          |
| Overall length                                                   | 11      | 2.42 m                                                                                                                                          |
| Overall width                                                    | b1      | 0.82 m                                                                                                                                          |
| Overall height                                                   | h17     | 2.17 m                                                                                                                                          |
| Overall height (stowed)                                          | h18 *** | 1.98 m                                                                                                                                          |
| Deck opening length                                              | dp      | 0.90 m                                                                                                                                          |
| Overall length with platform extension                           | 115     | 3.31 m                                                                                                                                          |
| Outside turning radius - platform                                | Wa2     | 2.17 m                                                                                                                                          |
| Ground clearance with pothole guards deployed                    | m6      | 0.02 m                                                                                                                                          |
| Ground clearance with pothole guards folded                      | m2      | 0.08 m                                                                                                                                          |
| Wheelbase                                                        | V V     | 1.75 m                                                                                                                                          |
| Performances                                                     | y       | 1.75 11                                                                                                                                         |
| Drive speed - stowed                                             |         | 4.50 km/h                                                                                                                                       |
| Drive speed - stowed                                             |         | 0.80 km/h                                                                                                                                       |
|                                                                  |         | 33 s / 32 s                                                                                                                                     |
| Raise speed (laden) / Lower speed (laden)                        |         |                                                                                                                                                 |
| Gradeability                                                     |         | 25 %                                                                                                                                            |
| Indoor and outdoor max Tilt Rating (Fore and Aft / Side-to-Side) |         | 3.50 ° / 1.50 °                                                                                                                                 |
| Wheels                                                           |         |                                                                                                                                                 |
| Tires type                                                       |         | Non marking                                                                                                                                     |
| Standard tires                                                   |         | 15 x 5 in / 381 x 125 mm                                                                                                                        |
| Drive wheels (front / rear)                                      |         | 2 / 0                                                                                                                                           |
| Steering wheels (front / rear)                                   |         | 2 / 0                                                                                                                                           |
| Braking wheels (front / rear)                                    |         | 2 / 0                                                                                                                                           |
| Service brake                                                    |         | Electric                                                                                                                                        |
| Engine/Battery                                                   |         |                                                                                                                                                 |
| Battery technology                                               |         | Lead acid                                                                                                                                       |
| Battery voltage                                                  |         | 6 V                                                                                                                                             |
| Number of batteries / Battery nominal voltage / Battery capacity |         | 4 / 6 V / 185 Ah                                                                                                                                |
| Battery energy                                                   |         | 4.40 kWh                                                                                                                                        |
| On-board charger (V / A)                                         |         | 24 V / 30 A                                                                                                                                     |
| Miscellaneous                                                    |         |                                                                                                                                                 |
| Hydraulic Pressure                                               |         | 250 bar                                                                                                                                         |
| Hydraulic tank capacity                                          |         | 24                                                                                                                                              |
| Vibration on hands/arms                                          |         | < 0.50 m/s²                                                                                                                                     |
| Standards compliance                                             |         |                                                                                                                                                 |
| This machine is in compliance with:                              |         | 006/42/CE European standard: EN 280 + A1 2015 -<br>EMC: 2014/30/EU - Noise directive: 2000/14/CE -<br>Safety of machinery: EN ISO 13849-1: 2008 |