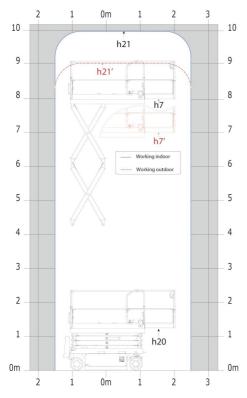

## SE 1008 - Load chart

### Load Chart for MEWP Metric

Technical sheet :

| Capacities                                                       |         | Metric                                                                                                                                          |
|------------------------------------------------------------------|---------|-------------------------------------------------------------------------------------------------------------------------------------------------|
| Working height maximum (indoor)                                  | h21     | 9.99 m                                                                                                                                          |
| Working height maximum (outdoor)                                 | h21'    | 9 m                                                                                                                                             |
| Platform height maximum (indoor)                                 | h7      | 7.99 m                                                                                                                                          |
| Platform height maximum (outdoor)                                | h7'     | 7 m                                                                                                                                             |
| Platform capacity                                                | Q       | 230 kg                                                                                                                                          |
| Max. capacity on the extension deck                              |         | 115 kg                                                                                                                                          |
| Number of people (indoor / outdoor)                              |         | 2 / 1                                                                                                                                           |
| Weight and dimensions                                            |         |                                                                                                                                                 |
| Platform weight*                                                 |         | 2210 kg                                                                                                                                         |
| Platform dimensions (length x width)                             | lp / ep | 2.20 m x 0.79 m                                                                                                                                 |
| Platform dimensions with extension (length x width)              |         | 3.10 m x 0.79 m                                                                                                                                 |
| Floor height (access)                                            | h20     | 1.25 m                                                                                                                                          |
| Overall length                                                   | 11      | 2.42 m                                                                                                                                          |
| Overall width                                                    | b1      | 0.82 m                                                                                                                                          |
| Overall height                                                   | h17     | 2.17 m                                                                                                                                          |
| Overall height (stowed)                                          | h18 *** | 1.98 m                                                                                                                                          |
| Deck opening length                                              | dp      | 0.90 m                                                                                                                                          |
| Overall length with platform extension                           | 115     | 3.31 m                                                                                                                                          |
| Outside turning radius - platform                                | Wa2     | 2.17 m                                                                                                                                          |
| Ground clearance with pothole guards deployed                    | m6      | 0.02 m                                                                                                                                          |
| Ground clearance with pothole guards folded                      | m2      | 0.08 m                                                                                                                                          |
| Wheelbase                                                        | V V     | 1.75 m                                                                                                                                          |
| Performances                                                     | y       | 1.75 11                                                                                                                                         |
| Drive speed - stowed                                             |         | 4.50 km/h                                                                                                                                       |
| Drive speed - stowed                                             |         | 0.80 km/h                                                                                                                                       |
|                                                                  |         | 33 s / 32 s                                                                                                                                     |
| Raise speed (laden) / Lower speed (laden)                        |         |                                                                                                                                                 |
| Gradeability                                                     |         | 25 %                                                                                                                                            |
| Indoor and outdoor max Tilt Rating (Fore and Aft / Side-to-Side) |         | 3.50 ° / 1.50 °                                                                                                                                 |
| Wheels                                                           |         |                                                                                                                                                 |
| Tires type                                                       |         | Non marking                                                                                                                                     |
| Standard tires                                                   |         | 15 x 5 in / 381 x 125 mm                                                                                                                        |
| Drive wheels (front / rear)                                      |         | 2 / 0                                                                                                                                           |
| Steering wheels (front / rear)                                   |         | 2 / 0                                                                                                                                           |
| Braking wheels (front / rear)                                    |         | 2 / 0                                                                                                                                           |
| Service brake                                                    |         | Electric                                                                                                                                        |
| Engine/Battery                                                   |         |                                                                                                                                                 |
| Battery technology                                               |         | Lead acid                                                                                                                                       |
| Battery voltage                                                  |         | 6 V                                                                                                                                             |
| Number of batteries / Battery nominal voltage / Battery capacity |         | 4 / 6 V / 185 Ah                                                                                                                                |
| Battery energy                                                   |         | 4.40 kWh                                                                                                                                        |
| On-board charger (V / A)                                         |         | 24 V / 30 A                                                                                                                                     |
| Miscellaneous                                                    |         |                                                                                                                                                 |
| Hydraulic Pressure                                               |         | 250 bar                                                                                                                                         |
| Hydraulic tank capacity                                          |         | 24                                                                                                                                              |
| Vibration on hands/arms                                          |         | < 0.50 m/s²                                                                                                                                     |
| Standards compliance                                             |         |                                                                                                                                                 |
| This machine is in compliance with:                              |         | 006/42/CE European standard: EN 280 + A1 2015 -<br>EMC: 2014/30/EU - Noise directive: 2000/14/CE -<br>Safety of machinery: EN ISO 13849-1: 2008 |