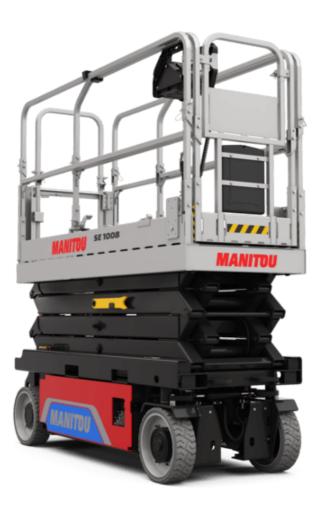

se 1008 Created on December 22, 2024 at 3:04 AM UTC

\*Varies according to options and standards of the country to which the machine is delivered  $^{\star\star\star}$  With folded guardrail