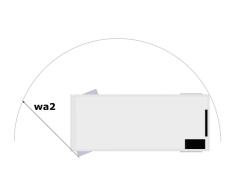

Technical sheet :

| Capacities                                                       |         | Metric                                                                                                                                          |
|------------------------------------------------------------------|---------|-------------------------------------------------------------------------------------------------------------------------------------------------|
| Working height maximum (indoor)                                  | h21     | 9.99 m                                                                                                                                          |
| Working height maximum (outdoor)                                 | h21'    | 9 m                                                                                                                                             |
| Platform height maximum (indoor)                                 | h7      | 7.99 m                                                                                                                                          |
| Platform height maximum (outdoor)                                | h7'     | 7 m                                                                                                                                             |
| Platform capacity                                                | Q       | 230 kg                                                                                                                                          |
| Max. capacity on the extension deck                              |         | 115 kg                                                                                                                                          |
| Number of people (indoor / outdoor)                              |         | 2 / 1                                                                                                                                           |
| Weight and dimensions                                            |         |                                                                                                                                                 |
| Platform weight*                                                 |         | 2210 kg                                                                                                                                         |
| Platform dimensions (length x width)                             | lp / ep | 2.20 m x 0.79 m                                                                                                                                 |
| Platform dimensions with extension (length x width)              |         | 3.10 m x 0.79 m                                                                                                                                 |
| Floor height (access)                                            | h20     | 1.25 m                                                                                                                                          |
| Overall length                                                   | 11      | 2.42 m                                                                                                                                          |
| Overall width                                                    | b1      | 0.82 m                                                                                                                                          |
| Overall height                                                   | h17     | 2.17 m                                                                                                                                          |
| Overall height (stowed)                                          | h18 *** | 1.98 m                                                                                                                                          |
| Deck opening length                                              | dp      | 0.90 m                                                                                                                                          |
| Overall length with platform extension                           | 115     | 3.31 m                                                                                                                                          |
| Outside turning radius - platform                                | Wa2     | 2.17 m                                                                                                                                          |
| Ground clearance with pothole guards deployed                    | m6      | 0.02 m                                                                                                                                          |
| Ground clearance with pothole guards folded                      | m2      | 0.08 m                                                                                                                                          |
| Wheelbase                                                        | V V     | 1.75 m                                                                                                                                          |
| Performances                                                     | y       | 1.75 11                                                                                                                                         |
| Drive speed - stowed                                             |         | 4.50 km/h                                                                                                                                       |
| Drive speed - stowed                                             |         | 0.80 km/h                                                                                                                                       |
|                                                                  |         | 33 s / 32 s                                                                                                                                     |
| Raise speed (laden) / Lower speed (laden)                        |         |                                                                                                                                                 |
| Gradeability                                                     |         | 25 %                                                                                                                                            |
| Indoor and outdoor max Tilt Rating (Fore and Aft / Side-to-Side) |         | 3.50 ° / 1.50 °                                                                                                                                 |
| Wheels                                                           |         |                                                                                                                                                 |
| Tires type                                                       |         | Non marking                                                                                                                                     |
| Standard tires                                                   |         | 15 x 5 in / 381 x 125 mm                                                                                                                        |
| Drive wheels (front / rear)                                      |         | 2 / 0                                                                                                                                           |
| Steering wheels (front / rear)                                   |         | 2 / 0                                                                                                                                           |
| Braking wheels (front / rear)                                    |         | 2 / 0                                                                                                                                           |
| Service brake                                                    |         | Electric                                                                                                                                        |
| Engine/Battery                                                   |         |                                                                                                                                                 |
| Battery technology                                               |         | Lead acid                                                                                                                                       |
| Battery voltage                                                  |         | 6 V                                                                                                                                             |
| Number of batteries / Battery nominal voltage / Battery capacity |         | 4 / 6 V / 185 Ah                                                                                                                                |
| Battery energy                                                   |         | 4.40 kWh                                                                                                                                        |
| On-board charger (V / A)                                         |         | 24 V / 30 A                                                                                                                                     |
| Miscellaneous                                                    |         |                                                                                                                                                 |
| Hydraulic Pressure                                               |         | 250 bar                                                                                                                                         |
| Hydraulic tank capacity                                          |         | 24                                                                                                                                              |
| Vibration on hands/arms                                          |         | < 0.50 m/s²                                                                                                                                     |
| Standards compliance                                             |         |                                                                                                                                                 |
| This machine is in compliance with:                              |         | 006/42/CE European standard: EN 280 + A1 2015 -<br>EMC: 2014/30/EU - Noise directive: 2000/14/CE -<br>Safety of machinery: EN ISO 13849-1: 2008 |