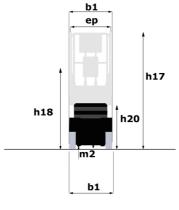

# SE 1008 - Dimensional drawing

Technical sheet :

| Capacities                                                       |         | Metric                                                                                                                                          |
|------------------------------------------------------------------|---------|-------------------------------------------------------------------------------------------------------------------------------------------------|
| Working height maximum (indoor)                                  | h21     | 9.99 m                                                                                                                                          |
| Working height maximum (outdoor)                                 | h21'    | 9 m                                                                                                                                             |
| Platform height maximum (indoor)                                 | h7      | 7.99 m                                                                                                                                          |
| Platform height maximum (outdoor)                                | h7'     | 7 m                                                                                                                                             |
| Platform capacity                                                | Q       | 230 kg                                                                                                                                          |
| Max. capacity on the extension deck                              |         | 115 kg                                                                                                                                          |
| Number of people (indoor / outdoor)                              |         | 2 / 1                                                                                                                                           |
| Weight and dimensions                                            |         |                                                                                                                                                 |
| Platform weight*                                                 |         | 2210 kg                                                                                                                                         |
| Platform dimensions (length x width)                             | lp / ep | 2.20 m x 0.79 m                                                                                                                                 |
| Platform dimensions with extension (length x width)              |         | 3.10 m x 0.79 m                                                                                                                                 |
| Floor height (access)                                            | h20     | 1.25 m                                                                                                                                          |
| Overall length                                                   | 11      | 2.42 m                                                                                                                                          |
| Overall width                                                    | b1      | 0.82 m                                                                                                                                          |
| Overall height                                                   | h17     | 2.17 m                                                                                                                                          |
| Overall height (stowed)                                          | h18 *** | 1.98 m                                                                                                                                          |
| Deck opening length                                              | dp      | 0.90 m                                                                                                                                          |
| Overall length with platform extension                           | 115     | 3.31 m                                                                                                                                          |
| Outside turning radius - platform                                | Wa2     | 2.17 m                                                                                                                                          |
| Ground clearance with pothole guards deployed                    | m6      | 0.02 m                                                                                                                                          |
| Ground clearance with pothole guards folded                      | m2      | 0.08 m                                                                                                                                          |
| Wheelbase                                                        | V V     | 1.75 m                                                                                                                                          |
| Performances                                                     | y       | 1.75 11                                                                                                                                         |
| Drive speed - stowed                                             |         | 4.50 km/h                                                                                                                                       |
| Drive speed - stowed                                             |         | 0.80 km/h                                                                                                                                       |
|                                                                  |         | 33 s / 32 s                                                                                                                                     |
| Raise speed (laden) / Lower speed (laden)                        |         |                                                                                                                                                 |
| Gradeability                                                     |         | 25 %                                                                                                                                            |
| Indoor and outdoor max Tilt Rating (Fore and Aft / Side-to-Side) |         | 3.50 ° / 1.50 °                                                                                                                                 |
| Wheels                                                           |         |                                                                                                                                                 |
| Tires type                                                       |         | Non marking                                                                                                                                     |
| Standard tires                                                   |         | 15 x 5 in / 381 x 125 mm                                                                                                                        |
| Drive wheels (front / rear)                                      |         | 2 / 0                                                                                                                                           |
| Steering wheels (front / rear)                                   |         | 2 / 0                                                                                                                                           |
| Braking wheels (front / rear)                                    |         | 2 / 0                                                                                                                                           |
| Service brake                                                    |         | Electric                                                                                                                                        |
| Engine/Battery                                                   |         |                                                                                                                                                 |
| Battery technology                                               |         | Lead acid                                                                                                                                       |
| Battery voltage                                                  |         | 6 V                                                                                                                                             |
| Number of batteries / Battery nominal voltage / Battery capacity |         | 4 / 6 V / 185 Ah                                                                                                                                |
| Battery energy                                                   |         | 4.40 kWh                                                                                                                                        |
| On-board charger (V / A)                                         |         | 24 V / 30 A                                                                                                                                     |
| Miscellaneous                                                    |         |                                                                                                                                                 |
| Hydraulic Pressure                                               |         | 250 bar                                                                                                                                         |
| Hydraulic tank capacity                                          |         | 24                                                                                                                                              |
| Vibration on hands/arms                                          |         | < 0.50 m/s²                                                                                                                                     |
| Standards compliance                                             |         |                                                                                                                                                 |
| This machine is in compliance with:                              |         | 006/42/CE European standard: EN 280 + A1 2015 -<br>EMC: 2014/30/EU - Noise directive: 2000/14/CE -<br>Safety of machinery: EN ISO 13849-1: 2008 |