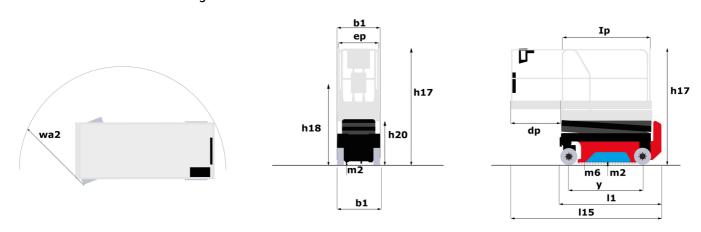

| 2006/42/CE European standard: EN 280 + A1 2015 -<br>EMC: 2014/30/EU - Noise directive: 2000/14/CE -<br>Safety of machinery: EN ISO 13849-1: 2008 |  |

<sup>\*</sup>Varies according to options and standards of the country to which the machine is delivered \*\*\* With folded guardrail

## SE 1008 - Load chart

### Load Chart for MEWP Metric



SE 1008 - Dimensional drawing



# **Equipment**

### 2 swing out component trays (hydraulic/electric) Audible alarm and illuminated indicator lamp (leveling, overload, lowering) Battery - 24V - 185Ah - semi-traction Battery charge indicator lamp CAN bus technology Colour screen with integrated diagnostics Descent alarm Easy Link with 2 year Service Electrical front wheel brake Emergency stop button in platform and on frame Folding rails with full height access gate Horn in the platform Hour meter Management of working height according to working place (indoor/outdoor) Manual emergency lowering Multi-voltage on-board charger - 24V - 30A - Single-phase Pothole protection with automatic operation Side and rear forklift pockets Sliding basket extension - 90 cm

### Optional

Audio warning on all motion

Audio warning on tr