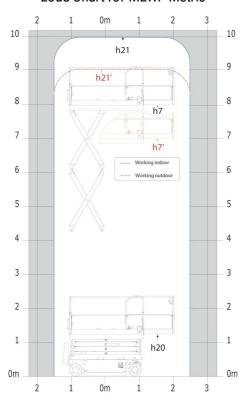

| 2006/42/CE European standard: EN 280 + A1 2015 -<br>EMC: 2014/30/EU - Noise directive: 2000/14/CE -<br>Safety of machinery: EN ISO 13849-1: 2008 |  |

<sup>\*</sup>Varies according to options and standards of the country to which the machine is delivered \*\*\* With folded guardrail

## SE 1008 - Load chart

### Load Chart for MEWP Metric



SE 1008 - Dimensional drawing



# **Equipment**

### 2 swing out component trays (hydraulic/electric) Audible alarm and illuminated indicator lamp (leveling, overload, lowering) Battery - 24V - 185Ah - semi-traction Battery charge indicator lamp CAN bus technology Colour screen with integrated diagnostics Descent alarm Easy Link with 2 year Service Electrical front wheel brake Emergency stop button in platform and on frame Folding rails with full height access gate Horn in the platform Hour meter Management of working height according to working place (indoor/outdoor) Manual emergency lowering Multi-voltage on-board charger - 24V - 30A - Single-phase Pothole protection with automatic operation Side and rear forklift pockets Sliding basket extension - 90 cm

### Optional

Audio warning o