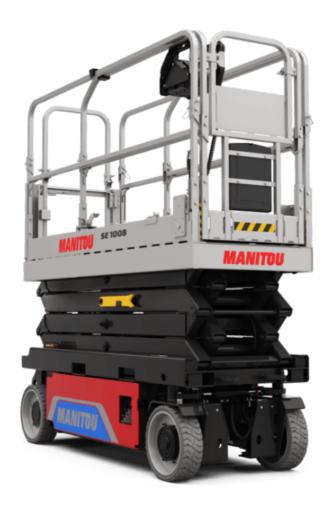

Technical sheet:

# **SE 1008**







|                                                                  | <b>SE 1008</b> Urea