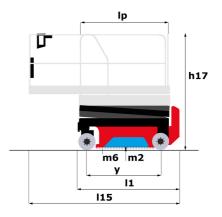

# SE 1008 - Dimensional drawing

Technical sheet :

| Capacities                                                       |         | Metric                                                                                                                                           |
|------------------------------------------------------------------|---------|--------------------------------------------------------------------------------------------------------------------------------------------------|
| Working height maximum (indoor)                                  | h21     | 9.99 m                                                                                                                                           |
| Working height maximum (outdoor)                                 | h21'    | 9 m                                                                                                                                              |
| Floor height (access)                                            | h20     | 1.25 m                                                                                                                                           |
| Platform height maximum (indoor)                                 | h7      | 7.99 m                                                                                                                                           |
| Platform height maximum (outdoor)                                | h7'     | 7 m                                                                                                                                              |
| Platform capacity                                                | Q       | 230 kg                                                                                                                                           |
| Max. capacity on the extension deck                              |         | 115 kg                                                                                                                                           |
| Number of people (indoor / outdoor)                              |         | 2 / 1                                                                                                                                            |
| Weight and dimensions                                            |         |                                                                                                                                                  |
| Platform weight*                                                 |         | 2200 kg                                                                                                                                          |
| Platform dimensions (length x width)                             | lp / ep | 2.20 m x 0.79 m                                                                                                                                  |
| Platform dimensions with extension (length x width)              |         | 3.10 m x 0.79 m                                                                                                                                  |
| Overall length                                                   | 1       | 2.42 m                                                                                                                                           |
| Overall width                                                    | b1      | 0.82 m                                                                                                                                           |
| Overall height                                                   | h17     | 2.17 m                                                                                                                                           |
| Overall height (stowed)                                          | h18     | 1.98 m                                                                                                                                           |
| Overall length with platform extension                           | 115     | 3.31 m                                                                                                                                           |
| Outside turning radius - platform                                | Wa2     | 2.17 m                                                                                                                                           |
| Ground clearance with pothole guards deployed                    | m6      | 0.02 m                                                                                                                                           |
| Ground clearance with pothole guards folded                      | m2      | 0.08 m                                                                                                                                           |
| Wheelbase                                                        | у       | 1.75 m                                                                                                                                           |
| Performances                                                     |         |                                                                                                                                                  |
| Drive speed - stowed                                             |         | 4.50 km/h                                                                                                                                        |
| Drive speed - raised                                             |         | 0.80 km/h                                                                                                                                        |
| Raise speed (laden) / Lower speed (laden)                        |         | 33 s / 32 s                                                                                                                                      |
| Gradeability                                                     |         | 25 %                                                                                                                                             |
| Permissible leveling (front / side)                              |         | 3.50 ° / 1.50 °                                                                                                                                  |
| Wheels                                                           |         |                                                                                                                                                  |
| Tires type                                                       |         | Non marking                                                                                                                                      |
| Standard tires                                                   |         | 15 x 5 in / 381 x 125 mm                                                                                                                         |
| Drive wheels (front / rear)                                      |         | 2 / 0                                                                                                                                            |
| Steering wheels (front / rear)                                   |         | 2 / 0                                                                                                                                            |
| Engine/Battery                                                   |         |                                                                                                                                                  |
| Battery technology                                               |         | Lead acid                                                                                                                                        |
| Number of batteries / Battery nominal voltage / Battery capacity |         | 4 / 6 V / 185 Ah                                                                                                                                 |
| Battery energy                                                   |         | 4.40 kWh                                                                                                                                         |
| Integrated charger / charger                                     |         | 24 V / 30 A                                                                                                                                      |
| Miscellaneous                                                    |         |                                                                                                                                                  |
| Hydraulic Pressure                                               |         | 250 bar                                                                                                                                          |
| Hydraulic oil tank capacity                                      |         | 24 I                                                                                                                                             |
| Vibration on hands/arms                                          |         | < 0.50 m/s²                                                                                                                                      |
| Standards compliance                                             |         |                                                                                                                                                  |
| This machine is in compliance with:                              |         | 2006/42/CE European standard: EN 280 + A1 2015 -<br>EMC: 2014/30/EU - Noise directive: 2000/14/CE -<br>Safety of machinery: EN ISO 13849-1: 2008 |