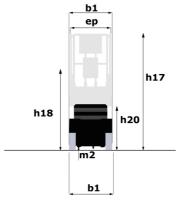

Technical sheet :

| Capacities                                                       |         | Metric                                                                                                                                           |
|------------------------------------------------------------------|---------|--------------------------------------------------------------------------------------------------------------------------------------------------|
| Working height maximum (indoor)                                  | h21     | 9.99 m                                                                                                                                           |
| Working height maximum (outdoor)                                 | h21'    | 9 m                                                                                                                                              |
| Floor height (access)                                            | h20     | 1.25 m                                                                                                                                           |
| Platform height maximum (indoor)                                 | h7      | 7.99 m                                                                                                                                           |
| Platform height maximum (outdoor)                                | h7'     | 7 m                                                                                                                                              |
| Platform capacity                                                | Q       | 230 kg                                                                                                                                           |
| Max. capacity on the extension deck                              |         | 115 kg                                                                                                                                           |
| Number of people (indoor / outdoor)                              |         | 2 / 1                                                                                                                                            |
| Weight and dimensions                                            |         |                                                                                                                                                  |
| Platform weight*                                                 |         | 2200 kg                                                                                                                                          |
| Platform dimensions (length x width)                             | lp / ep | 2.20 m x 0.79 m                                                                                                                                  |
| Platform dimensions with extension (length x width)              |         | 3.10 m x 0.79 m                                                                                                                                  |
| Overall length                                                   | 1       | 2.42 m                                                                                                                                           |
| Overall width                                                    | b1      | 0.82 m                                                                                                                                           |
| Overall height                                                   | h17     | 2.17 m                                                                                                                                           |
| Overall height (stowed)                                          | h18     | 1.98 m                                                                                                                                           |
| Overall length with platform extension                           | 115     | 3.31 m                                                                                                                                           |
| Outside turning radius - platform                                | Wa2     | 2.17 m                                                                                                                                           |
| Ground clearance with pothole guards deployed                    | m6      | 0.02 m                                                                                                                                           |
| Ground clearance with pothole guards folded                      | m2      | 0.08 m                                                                                                                                           |
| Wheelbase                                                        | у       | 1.75 m                                                                                                                                           |
| Performances                                                     |         |                                                                                                                                                  |
| Drive speed - stowed                                             |         | 4.50 km/h                                                                                                                                        |
| Drive speed - raised                                             |         | 0.80 km/h                                                                                                                                        |
| Raise speed (laden) / Lower speed (laden)                        |         | 33 s / 32 s                                                                                                                                      |
| Gradeability                                                     |         | 25 %                                                                                                                                             |
| Permissible leveling (front / side)                              |         | 3.50 ° / 1.50 °                                                                                                                                  |
| Wheels                                                           |         |                                                                                                                                                  |
| Tires type                                                       |         | Non marking                                                                                                                                      |
| Standard tires                                                   |         | 15 x 5 in / 381 x 125 mm                                                                                                                         |
| Drive wheels (front / rear)                                      |         | 2 / 0                                                                                                                                            |
| Steering wheels (front / rear)                                   |         | 2 / 0                                                                                                                                            |
| Engine/Battery                                                   |         |                                                                                                                                                  |
| Battery technology                                               |         | Lead acid                                                                                                                                        |
| Number of batteries / Battery nominal voltage / Battery capacity |         | 4 / 6 V / 185 Ah                                                                                                                                 |
| Battery energy                                                   |         | 4.40 kWh                                                                                                                                         |
| Integrated charger / charger                                     |         | 24 V / 30 A                                                                                                                                      |
| Miscellaneous                                                    |         |                                                                                                                                                  |
| Hydraulic Pressure                                               |         | 250 bar                                                                                                                                          |
| Hydraulic oil tank capacity                                      |         | 24 I                                                                                                                                             |
| Vibration on hands/arms                                          |         | < 0.50 m/s²                                                                                                                                      |
| Standards compliance                                             |         |                                                                                                                                                  |
| This machine is in compliance with:                              |         | 2006/42/CE European standard: EN 280 + A1 2015 -<br>EMC: 2014/30/EU - Noise directive: 2000/14/CE -<br>Safety of machinery: EN ISO 13849-1: 2008 |

# SE 1008 - Dimensional drawing