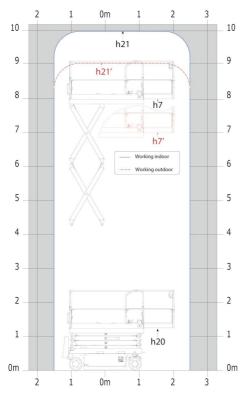

Technical sheet :

| Capacities                                                       |         | Metric                                                                                                                                           |
|------------------------------------------------------------------|---------|--------------------------------------------------------------------------------------------------------------------------------------------------|
| Working height maximum (indoor)                                  | h21     | 9.99 m                                                                                                                                           |
| Working height maximum (outdoor)                                 | h21'    | 9 m                                                                                                                                              |
| Floor height (access)                                            | h20     | 1.25 m                                                                                                                                           |
| Platform height maximum (indoor)                                 | h7      | 7.99 m                                                                                                                                           |
| Platform height maximum (outdoor)                                | h7'     | 7 m                                                                                                                                              |
| Platform capacity                                                | Q       | 230 kg                                                                                                                                           |
| Max. capacity on the extension deck                              |         | 115 kg                                                                                                                                           |
| Number of people (indoor / outdoor)                              |         | 2 / 1                                                                                                                                            |
| Weight and dimensions                                            |         |                                                                                                                                                  |
| Platform weight*                                                 |         | 2200 kg                                                                                                                                          |
| Platform dimensions (length x width)                             | lp / ep | 2.20 m x 0.79 m                                                                                                                                  |
| Platform dimensions with extension (length x width)              |         | 3.10 m x 0.79 m                                                                                                                                  |
| Overall length                                                   | 1       | 2.42 m                                                                                                                                           |
| Overall width                                                    | b1      | 0.82 m                                                                                                                                           |
| Overall height                                                   | h17     | 2.17 m                                                                                                                                           |
| Overall height (stowed)                                          | h18     | 1.98 m                                                                                                                                           |
| Overall length with platform extension                           | 115     | 3.31 m                                                                                                                                           |
| Outside turning radius - platform                                | Wa2     | 2.17 m                                                                                                                                           |
| Ground clearance with pothole guards deployed                    | m6      | 0.02 m                                                                                                                                           |
| Ground clearance with pothole guards folded                      | m2      | 0.08 m                                                                                                                                           |
| Wheelbase                                                        | у       | 1.75 m                                                                                                                                           |
| Performances                                                     |         |                                                                                                                                                  |
| Drive speed - stowed                                             |         | 4.50 km/h                                                                                                                                        |
| Drive speed - raised                                             |         | 0.80 km/h                                                                                                                                        |
| Raise speed (laden) / Lower speed (laden)                        |         | 33 s / 32 s                                                                                                                                      |
| Gradeability                                                     |         | 25 %                                                                                                                                             |
| Permissible leveling (front / side)                              |         | 3.50 ° / 1.50 °                                                                                                                                  |
| Wheels                                                           |         |                                                                                                                                                  |
| Tires type                                                       |         | Non marking                                                                                                                                      |
| Standard tires                                                   |         | 15 x 5 in / 381 x 125 mm                                                                                                                         |
| Drive wheels (front / rear)                                      |         | 2 / 0                                                                                                                                            |
| Steering wheels (front / rear)                                   |         | 2 / 0                                                                                                                                            |
| Engine/Battery                                                   |         |                                                                                                                                                  |
| Battery technology                                               |         | Lead acid                                                                                                                                        |
| Number of batteries / Battery nominal voltage / Battery capacity |         | 4 / 6 V / 185 Ah                                                                                                                                 |
| Battery energy                                                   |         | 4.40 kWh                                                                                                                                         |
| Integrated charger / charger                                     |         | 24 V / 30 A                                                                                                                                      |
| Miscellaneous                                                    |         |                                                                                                                                                  |
| Hydraulic Pressure                                               |         | 250 bar                                                                                                                                          |
| Hydraulic oil tank capacity                                      |         | 24 I                                                                                                                                             |
| Vibration on hands/arms                                          |         | < 0.50 m/s²                                                                                                                                      |
| Standards compliance                                             |         |                                                                                                                                                  |
| This machine is in compliance with:                              |         | 2006/42/CE European standard: EN 280 + A1 2015 -<br>EMC: 2014/30/EU - Noise directive: 2000/14/CE -<br>Safety of machinery: EN ISO 13849-1: 2008 |

# SE 1008 - Dimensional drawing