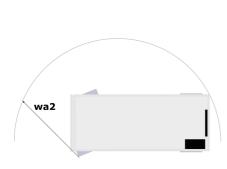

Technical sheet :

| Capacities                                                       |         | Metric                                                                                                                                           |
|------------------------------------------------------------------|---------|--------------------------------------------------------------------------------------------------------------------------------------------------|
| Working height maximum (indoor)                                  | h21     | 9.99 m                                                                                                                                           |
| Working height maximum (outdoor)                                 | h21'    | 9 m                                                                                                                                              |
| Floor height (access)                                            | h20     | 1.25 m                                                                                                                                           |
| Platform height maximum (indoor)                                 | h7      | 7.99 m                                                                                                                                           |
| Platform height maximum (outdoor)                                | h7'     | 7 m                                                                                                                                              |
| Platform capacity                                                | Q       | 230 kg                                                                                                                                           |
| Max. capacity on the extension deck                              |         | 115 kg                                                                                                                                           |
| Number of people (indoor / outdoor)                              |         | 2 / 1                                                                                                                                            |
| Weight and dimensions                                            |         |                                                                                                                                                  |
| Platform weight*                                                 |         | 2200 kg                                                                                                                                          |
| Platform dimensions (length x width)                             | lp / ep | 2.20 m x 0.79 m                                                                                                                                  |
| Platform dimensions with extension (length x width)              |         | 3.10 m x 0.79 m                                                                                                                                  |
| Overall length                                                   | 1       | 2.42 m                                                                                                                                           |
| Overall width                                                    | b1      | 0.82 m                                                                                                                                           |
| Overall height                                                   | h17     | 2.17 m                                                                                                                                           |
| Overall height (stowed)                                          | h18     | 1.98 m                                                                                                                                           |
| Overall length with platform extension                           | 115     | 3.31 m                                                                                                                                           |
| Outside turning radius - platform                                | Wa2     | 2.17 m                                                                                                                                           |
| Ground clearance with pothole guards deployed                    | m6      | 0.02 m                                                                                                                                           |
| Ground clearance with pothole guards folded                      | m2      | 0.08 m                                                                                                                                           |
| Wheelbase                                                        | у       | 1.75 m                                                                                                                                           |
| Performances                                                     |         |                                                                                                                                                  |
| Drive speed - stowed                                             |         | 4.50 km/h                                                                                                                                        |
| Drive speed - raised                                             |         | 0.80 km/h                                                                                                                                        |
| Raise speed (laden) / Lower speed (laden)                        |         | 33 s / 32 s                                                                                                                                      |
| Gradeability                                                     |         | 25 %                                                                                                                                             |
| Permissible leveling (front / side)                              |         | 3.50 ° / 1.50 °                                                                                                                                  |
| Wheels                                                           |         |                                                                                                                                                  |
| Tires type                                                       |         | Non marking                                                                                                                                      |
| Standard tires                                                   |         | 15 x 5 in / 381 x 125 mm                                                                                                                         |
| Drive wheels (front / rear)                                      |         | 2 / 0                                                                                                                                            |
| Steering wheels (front / rear)                                   |         | 2 / 0                                                                                                                                            |
| Engine/Battery                                                   |         |                                                                                                                                                  |
| Battery technology                                               |         | Lead acid                                                                                                                                        |
| Number of batteries / Battery nominal voltage / Battery capacity |         | 4 / 6 V / 185 Ah                                                                                                                                 |
| Battery energy                                                   |         | 4.40 kWh                                                                                                                                         |
| Integrated charger / charger                                     |         | 24 V / 30 A                                                                                                                                      |
| Miscellaneous                                                    |         |                                                                                                                                                  |
| Hydraulic Pressure                                               |         | 250 bar                                                                                                                                          |
| Hydraulic oil tank capacity                                      |         | 24 I                                                                                                                                             |
| Vibration on hands/arms                                          |         | < 0.50 m/s²                                                                                                                                      |
| Standards compliance                                             |         |                                                                                                                                                  |
| This machine is in compliance with:                              |         | 2006/42/CE European standard: EN 280 + A1 2015 -<br>EMC: 2014/30/EU - Noise directive: 2000/14/CE -<br>Safety of machinery: EN ISO 13849-1: 2008 |

# SE 1008 - Dimensional drawing