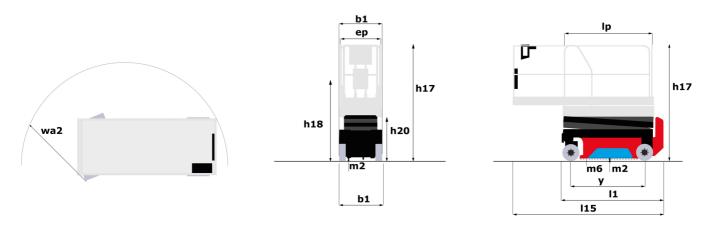

# Load Chart for MEWP Metric

SE 1008 - Dimensional drawing

# **SE 1008**

|                                                                  | <b>SE 1008</b> Created on May 13, 2024 a                 | IL 11.04.20 AWI 010                                                                                                                                                    |  |
|------------------------------------------------------------------|----------------------------------------------------------|------------------------------------------------------------------------------------------------------------------------------------------------------------------------|--|
| Capacities                                                       | Metric                                                   |                                                                                                                                                                        |  |
| Working height maximum (indoor)                                  | h21 9.99 m                                               | n                                                                                                                                                                      |  |
| Working height maximum (outdoor)                                 | h21' 9 m                                                 |                                                                                                                                                                        |  |
| Floor height (access)                                            | h20 1.25 m                                               | n                                                                                                                                                                      |  |
| Platform height maximum (indoor)                                 | h7 7.99 m                                                | n                                                                                                                                                                      |  |
| Platform height maximum (outdoor)                                | h7' 7 m                                                  |                                                                                                                                                                        |  |
| Platform capacity                                                | Q 230 kg                                                 | g                                                                                                                                                                      |  |
| Max. capacity on the extension deck                              | 115 kg                                                   | g                                                                                                                                                                      |  |
| Number of people (indoor / outdoor)                              | 2/1                                                      |                                                                                                                                                                        |  |
| Weight and dimensions                                            |                                                          |                                                                                                                                                                        |  |
| Platform weight*                                                 | 2200 k                                                   | g                                                                                                                                                                      |  |
| Platform dimensions (length x width)                             | lp / ep 2.20 m x 0                                       | .79 m                                                                                                                                                                  |  |
| Platform dimensions with extension (length x width)              | 3.10 m x 0.                                              | .79 m                                                                                                                                                                  |  |
| Overall length                                                   | l1 2.42 m                                                | n                                                                                                                                                                      |  |
| Overall width                                                    | b1 0.82 m                                                | n                                                                                                                                                                      |  |
| Overall height                                                   | h17 2.17 m                                               | n                                                                                                                                                                      |  |
| Overall height (stowed)                                          | h18 1.98 m                                               | n                                                                                                                                                                      |  |
| Overall length with platform extension                           | l15 3.31 m                                               | n                                                                                                                                                                      |  |
| Outside turning radius - platform                                | Wa2 2.17 m                                               | n                                                                                                                                                                      |  |
| Ground clearance with pothole guards deployed                    | m6 0.02 m                                                | n                                                                                                                                                                      |  |
| Ground clearance with pothole guards folded                      | m2 0.08 m                                                | n                                                                                                                                                                      |  |
| Wheelbase                                                        | у 1.75 п                                                 | n                                                                                                                                                                      |  |
| Performances                                                     |                                                          |                                                                                                                                                                        |  |
| Drive speed - stowed                                             | 4.50 km                                                  | ı/h                                                                                                                                                                    |  |
| Drive speed - raised                                             | 0.80 km                                                  | n/h                                                                                                                                                                    |  |
| Raise speed (laden) / Lower speed (laden)                        | 33 s / 32                                                | 2 s                                                                                                                                                                    |  |
| Gradeability                                                     | 25 %                                                     |                                                                                                                                                                        |  |
| Permissible leveling (front / side)                              | 3.50 ° / 1.                                              | .50 °                                                                                                                                                                  |  |
| Wheels                                                           |                                                          |                                                                                                                                                                        |  |
| Tires type                                                       | Non mark                                                 | king                                                                                                                                                                   |  |
| Standard tires                                                   | 15 x 5 in / 381                                          | 15 x 5 in / 381 x 125 mm                                                                                                                                               |  |
| Drive wheels (front / rear)                                      | 2/0                                                      | 2 / 0                                                                                                                                                                  |  |
| Steering wheels (front / rear)                                   | 2/0                                                      |                                                                                                                                                                        |  |
| Engine/Battery                                                   |                                                          |                                                                                                                                                                        |  |
| Battery technology                                               | Lead ac                                                  | eid                                                                                                                                                                    |  |
| Number of batteries / Battery nominal voltage / Battery capacity | 4 / 6 V / 18                                             | 35 Ah                                                                                                                                                                  |  |
| Battery energy                                                   | 4.40 kV                                                  | Vh                                                                                                                                                                     |  |
| Integrated charger / charger                                     | 24 V / 30                                                | 24 V / 30 A                                                                                                                                                            |  |
| Miscellaneous                                                    |                                                          |                                                                                                                                                                        |  |
| Hydraulic Pressure                                               | 250 ba                                                   | 250 bar                                                                                                                                                                |  |
| Hydraulic tank capacity                                          | 24                                                       | 24                                                                                                                                                                     |  |
| Vibration on hands/arms                                          | < 0.50 m                                                 | < 0.50 m/s²                                                                                                                                                            |  |
| Standards compliance                                             |                                                          |                                                                                                                                                                        |  |
| This machine is in compliance with:                              | standard: EN 280 + A1 201<br>Noise Directive: 2000/14/CE | European directives: 2006/42/CE European<br>standard: EN 280 + A1 2015 CEM: 2014/30/EU -<br>Noise Directive: 2000/14/CE - Safety of machinery:<br>EN ISO 13849-1: 2008 |  |