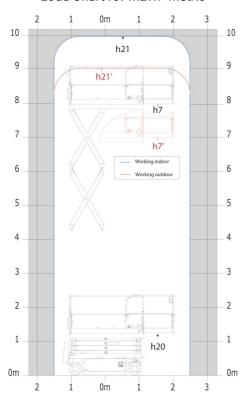

# SE 1008 - Load chart

# Load Chart for MEWP Metric

SE 1008 - Dimensional drawing

# **SE 1008**

|                                                                  | <b>SE 1008</b> Created on May 13, 2024 a                 | IL 11.04.20 AWI 010                                                                                                                                                    |  |
|------------------------------------------------------------------|----------------------------------------------------------|------------------------------------------------------------------------------------------------------------------------------------------------------------------------|--|
| Capacities                                                       | Metric                                                   |                                                                                                                                                                        |  |
| Working height maximum (indoor)                                  | h21 9.99 m                                               | n                                                                                                                                                                      |  |
| Working height maximum (outdoor)                                 | h21' 9 m                                                 |                                                                                                                                                                        |  |
| Floor height (access)                                            | h20 1.25 m                                               | n                                                                                                                                                                      |  |
| Platform height maximum (indoor)                                 | h7 7.99 m                                                | n                                                                                                                                                                      |  |
| Platform height maximum (outdoor)                                | h7' 7 m                                                  |                                                                                                                                                                        |  |
| Platform capacity                                                | Q 230 kg                                                 | g                                                                                                                                                                      |  |
| Max. capacity on the extension deck                              | 115 kg                                                   | g                                                                                                                                                                      |  |
| Number of people (indoor / outdoor)                              | 2/1                                                      |                                                                                                                                                                        |  |
| Weight and dimensions                                            |                                                          |                                                                                                                                                                        |  |
| Platform weight*                                                 | 2200 k                                                   | g                                                                                                                                                                      |  |
| Platform dimensions (length x width)                             | lp / ep 2.20 m x 0                                       | .79 m                                                                                                                                                                  |  |
| Platform dimensions with extension (length x width)              | 3.10 m x 0.                                              | .79 m                                                                                                                                                                  |  |
| Overall length                                                   | l1 2.42 m                                                | n                                                                                                                                                                      |  |
| Overall width                                                    | b1 0.82 m                                                | n                                                                                                                                                                      |  |
| Overall height                                                   | h17 2.17 m                                               | n                                                                                                                                                                      |  |
| Overall height (stowed)                                          | h18 1.98 m                                               | n                                                                                                                                                                      |  |
| Overall length with platform extension                           | l15 3.31 m                                               | n                                                                                                                                                                      |  |
| Outside turning radius - platform                                | Wa2 2.17 m                                               | n                                                                                                                                                                      |  |
| Ground clearance with pothole guards deployed                    | m6 0.02 m                                                | n                                                                                                                                                                      |  |
| Ground clearance with pothole guards folded                      | m2 0.08 m                                                | n                                                                                                                                                                      |  |
| Wheelbase                                                        | у 1.75 п                                                 | n                                                                                                                                                                      |  |
| Performances                                                     |                                                          |                                                                                                                                                                        |  |
| Drive speed - stowed                                             | 4.50 km                                                  | ı/h                                                                                                                                                                    |  |
| Drive speed - raised                                             | 0.80 km                                                  | n/h                                                                                                                                                                    |  |
| Raise speed (laden) / Lower speed (laden)                        | 33 s / 32                                                | 2 s                                                                                                                                                                    |  |
| Gradeability                                                     | 25 %                                                     |                                                                                                                                                                        |  |
| Permissible leveling (front / side)                              | 3.50 ° / 1.                                              | .50 °                                                                                                                                                                  |  |
| Wheels                                                           |                                                          |                                                                                                                                                                        |  |
| Tires type                                                       | Non mark                                                 | king                                                                                                                                                                   |  |
| Standard tires                                                   | 15 x 5 in / 381                                          | 15 x 5 in / 381 x 125 mm                                                                                                                                               |  |
| Drive wheels (front / rear)                                      | 2/0                                                      | 2 / 0                                                                                                                                                                  |  |
| Steering wheels (front / rear)                                   | 2/0                                                      |                                                                                                                                                                        |  |
| Engine/Battery                                                   |                                                          |                                                                                                                                                                        |  |
| Battery technology                                               | Lead ac                                                  | eid                                                                                                                                                                    |  |
| Number of batteries / Battery nominal voltage / Battery capacity | 4 / 6 V / 18                                             | 35 Ah                                                                                                                                                                  |  |
| Battery energy                                                   | 4.40 kV                                                  | Vh                                                                                                                                                                     |  |
| Integrated charger / charger                                     | 24 V / 30                                                | 24 V / 30 A                                                                                                                                                            |  |
| Miscellaneous                                                    |                                                          |                                                                                                                                                                        |  |
| Hydraulic Pressure                                               | 250 ba                                                   | 250 bar                                                                                                                                                                |  |
| Hydraulic tank capacity                                          | 24                                                       | 24                                                                                                                                                                     |  |
| Vibration on hands/arms                                          | < 0.50 m                                                 | < 0.50 m/s²                                                                                                                                                            |  |
| Standards compliance                                             |                                                          |                                                                                                                                                                        |  |
| This machine is in compliance with:                              | standard: EN 280 + A1 201<br>Noise Directive: 2000/14/CE | European directives: 2006/42/CE European<br>standard: EN 280 + A1 2015 CEM: 2014/30/EU -<br>Noise Directive: 2000/14/CE - Safety of machinery:<br>EN ISO 13849-1: 2008 |  |