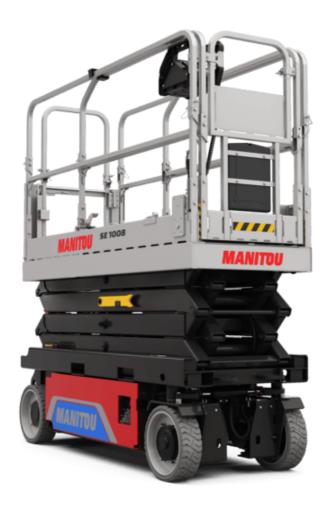

Technical sheet:

# **SE 1008**

|                                                                  | <b>SE 1008</b> Created on May 13, 2024 a                 | IL 11.04.20 AWI 010                                                                                                                                                    |  |
|------------------------------------------------------------------|----------------------------------------------------------|------------------------------------------------------------------------------------------------------------------------------------------------------------------------|--|
| Capacities                                                       | Metric                                                   |                                                                                                                                                                        |  |
| Working height maximum (indoor)                                  | h21 9.99 m                                               | n                                                                                                                                                                      |  |
| Working height maximum (outdoor)                                 | h21' 9 m                                                 |                                                                                                                                                                        |  |
| Floor height (access)                                            | h20 1.25 m                                               | n                                                                                                                                                                      |  |
| Platform height maximum (indoor)                                 | h7 7.99 m                                                | n                                                                                                                                                                      |  |
| Platform height maximum (outdoor)                                | h7' 7 m                                                  |                                                                                                                                                                        |  |
| Platform capacity                                                | Q 230 kg                                                 | g                                                                                                                                                                      |  |
| Max. capacity on the extension deck                              | 115 kg                                                   | g                                                                                                                                                                      |  |
| Number of people (indoor / outdoor)                              | 2/1                                                      |                                                                                                                                                                        |  |
| Weight and dimensions                                            |                                                          |                                                                                                                                                                        |  |
| Platform weight*                                                 | 2200 k                                                   | g                                                                                                                                                                      |  |
| Platform dimensions (length x width)                             | lp / ep 2.20 m x 0                                       | .79 m                                                                                                                                                                  |  |
| Platform dimensions with extension (length x width)              | 3.10 m x 0.                                              | .79 m                                                                                                                                                                  |  |
| Overall length                                                   | l1 2.42 m                                                | n                                                                                                                                                                      |  |
| Overall width                                                    | b1 0.82 m                                                | n                                                                                                                                                                      |  |
| Overall height                                                   | h17 2.17 m                                               | n                                                                                                                                                                      |  |
| Overall height (stowed)                                          | h18 1.98 m                                               | n                                                                                                                                                                      |  |
| Overall length with platform extension                           | l15 3.31 m                                               | n                                                                                                                                                                      |  |
| Outside turning radius - platform                                | Wa2 2.17 m                                               | n                                                                                                                                                                      |  |
| Ground clearance with pothole guards deployed                    | m6 0.02 m                                                | n                                                                                                                                                                      |  |
| Ground clearance with pothole guards folded                      | m2 0.08 m                                                | n                                                                                                                                                                      |  |
| Wheelbase                                                        | у 1.75 п                                                 | n                                                                                                                                                                      |  |
| Performances                                                     |                                                          |                                                                                                                                                                        |  |
| Drive speed - stowed                                             | 4.50 km                                                  | ı/h                                                                                                                                                                    |  |
| Drive speed - raised                                             | 0.80 km                                                  | n/h                                                                                                                                                                    |  |
| Raise speed (laden) / Lower speed (laden)                        | 33 s / 32                                                | 2 s                                                                                                                                                                    |  |
| Gradeability                                                     | 25 %                                                     |                                                                                                                                                                        |  |
| Permissible leveling (front / side)                              | 3.50 ° / 1.                                              | .50 °                                                                                                                                                                  |  |
| Wheels                                                           |                                                          |                                                                                                                                                                        |  |
| Tires type                                                       | Non mark                                                 | king                                                                                                                                                                   |  |
| Standard tires                                                   | 15 x 5 in / 381                                          | 15 x 5 in / 381 x 125 mm                                                                                                                                               |  |
| Drive wheels (front / rear)                                      | 2/0                                                      | 2 / 0                                                                                                                                                                  |  |
| Steering wheels (front / rear)                                   | 2/0                                                      |                                                                                                                                                                        |  |
| Engine/Battery                                                   |                                                          |                                                                                                                                                                        |  |
| Battery technology                                               | Lead ac                                                  | eid                                                                                                                                                                    |  |
| Number of batteries / Battery nominal voltage / Battery capacity | 4 / 6 V / 18                                             | 35 Ah                                                                                                                                                                  |  |
| Battery energy                                                   | 4.40 kV                                                  | Vh                                                                                                                                                                     |  |
| Integrated charger / charger                                     | 24 V / 30                                                | 24 V / 30 A                                                                                                                                                            |  |
| Miscellaneous                                                    |                                                          |                                                                                                                                                                        |  |
| Hydraulic Pressure                                               | 250 ba                                                   | 250 bar                                                                                                                                                                |  |
| Hydraulic tank capacity                                          | 24                                                       | 24                                                                                                                                                                     |  |
| Vibration on hands/arms                                          | < 0.50 m                                                 | < 0.50 m/s²                                                                                                                                                            |  |
| Standards compliance                                             |                                                          |                                                                                                                                                                        |  |
| This machine is in compliance with:                              | standard: EN 280 + A1 201<br>Noise Directive: 2000/14/CE | European directives: 2006/42/CE European<br>standard: EN 280 + A1 2015 CEM: 2014/30/EU -<br>Noise Directive: 2000/14/CE - Safety of machinery:<br>EN ISO 13849-1: 2008 |  |