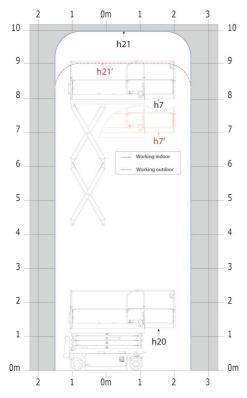

Technical sheet :

| Capacities                                                       |         | Metric                                                                                                                                           |
|------------------------------------------------------------------|---------|--------------------------------------------------------------------------------------------------------------------------------------------------|
| Working height maximum (indoor)                                  | h21     | 9.99 m                                                                                                                                           |
| Working height maximum (outdoor)                                 | h21'    | 9 m                                                                                                                                              |
| Floor height (access)                                            | h20     | 1.25 m                                                                                                                                           |
| Platform height maximum (indoor)                                 | h7      | 7.99 m                                                                                                                                           |
| Platform height maximum (outdoor)                                | h7'     | 7 m                                                                                                                                              |
| Platform capacity                                                | Q       | 230 kg                                                                                                                                           |
| Max. capacity on the extension deck                              |         | 115 kg                                                                                                                                           |
| Number of people (indoor / outdoor)                              |         | 2 / 1                                                                                                                                            |
| Weight and dimensions                                            |         |                                                                                                                                                  |
| Platform weight*                                                 |         | 2200 kg                                                                                                                                          |
| Platform dimensions (length x width)                             | lp / ep | 2.20 m x 0.79 m                                                                                                                                  |
| Platform dimensions with extension (length x width)              |         | 3.10 m x 0.79 m                                                                                                                                  |
| Overall length                                                   | 1       | 2.42 m                                                                                                                                           |
| Overall width                                                    | b1      | 0.82 m                                                                                                                                           |
| Overall height                                                   | h17     | 2.17 m                                                                                                                                           |
| Overall height (stowed)                                          | h18     | 1.98 m                                                                                                                                           |
| Overall length with platform extension                           | 115     | 3.31 m                                                                                                                                           |
| Outside turning radius - platform                                | Wa2     | 2.17 m                                                                                                                                           |
| Ground clearance with pothole guards deployed                    | m6      | 0.02 m                                                                                                                                           |
| Ground clearance with pothole guards folded                      | m2      | 0.08 m                                                                                                                                           |
| Wheelbase                                                        | У       | 1.75 m                                                                                                                                           |
| Performances                                                     |         |                                                                                                                                                  |
| Drive speed - stowed                                             |         | 4.50 km/h                                                                                                                                        |
| Drive speed - raised                                             |         | 0.80 km/h                                                                                                                                        |
| Raise speed (laden) / Lower speed (laden)                        |         | 33 s / 32 s                                                                                                                                      |
| Gradeability                                                     |         | 25 %                                                                                                                                             |
| Permissible leveling (front / side)                              |         | 3.50 ° / 1.50 °                                                                                                                                  |
| Wheels                                                           |         |                                                                                                                                                  |
| Tires type                                                       |         | Non marking                                                                                                                                      |
| Standard tires                                                   |         | 15 x 5 in / 381 x 125 mm                                                                                                                         |
| Drive wheels (front / rear)                                      |         | 2 / 0                                                                                                                                            |
| Steering wheels (front / rear)                                   |         | 2 / 0                                                                                                                                            |
| Engine/Battery                                                   |         |                                                                                                                                                  |
| Battery technology                                               |         | Lead acid                                                                                                                                        |
| Number of batteries / Battery nominal voltage / Battery capacity |         | 4 / 6 V / 185 Ah                                                                                                                                 |
| Battery energy                                                   |         | 4.40 kWh                                                                                                                                         |
| Integrated charger / charger                                     |         | 24 V / 30 A                                                                                                                                      |
| Miscellaneous                                                    |         |                                                                                                                                                  |
| Hydraulic Pressure                                               |         | 250 bar                                                                                                                                          |
| Hydraulic oil tank capacity                                      |         | 24 I                                                                                                                                             |
| Vibration on hands/arms                                          |         | < 0.50 m/s²                                                                                                                                      |
| Standards compliance                                             |         |                                                                                                                                                  |
| This machine is in compliance with:                              |         | 2006/42/CE European standard: EN 280 + A1 2015 -<br>EMC: 2014/30/EU - Noise directive: 2000/14/CE -<br>Safety of machinery: EN ISO 13849-1: 2008 |

### SE 1008 - Load chart

#### Load Chart for MEWP Metric