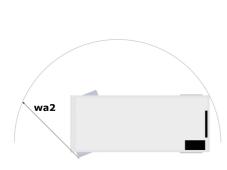

Technical sheet :

| Capacities                                                       |         | Metric                                                                                                                                           |
|------------------------------------------------------------------|---------|--------------------------------------------------------------------------------------------------------------------------------------------------|
| Working height maximum (indoor)                                  | h21     | 9.99 m                                                                                                                                           |
| Working height maximum (outdoor)                                 | h21'    | 9 m                                                                                                                                              |
| Floor height (access)                                            | h20     | 1.25 m                                                                                                                                           |
| Platform height maximum (indoor)                                 | h7      | 7.99 m                                                                                                                                           |
| Platform height maximum (outdoor)                                | h7'     | 7 m                                                                                                                                              |
| Platform capacity                                                | Q       | 230 kg                                                                                                                                           |
| Max. capacity on the extension deck                              |         | 115 kg                                                                                                                                           |
| Number of people (indoor / outdoor)                              |         | 2 / 1                                                                                                                                            |
| Weight and dimensions                                            |         |                                                                                                                                                  |
| Platform weight*                                                 |         | 2200 kg                                                                                                                                          |
| Platform dimensions (length x width)                             | lp / ep | 2.20 m x 0.79 m                                                                                                                                  |
| Platform dimensions with extension (length x width)              |         | 3.10 m x 0.79 m                                                                                                                                  |
| Overall length                                                   | 1       | 2.42 m                                                                                                                                           |
| Overall width                                                    | b1      | 0.82 m                                                                                                                                           |
| Overall height                                                   | h17     | 2.17 m                                                                                                                                           |
| Overall height (stowed)                                          | h18     | 1.98 m                                                                                                                                           |
| Overall length with platform extension                           | 115     | 3.31 m                                                                                                                                           |
| Outside turning radius - platform                                | Wa2     | 2.17 m                                                                                                                                           |
| Ground clearance with pothole guards deployed                    | m6      | 0.02 m                                                                                                                                           |
| Ground clearance with pothole guards folded                      | m2      | 0.08 m                                                                                                                                           |
| Wheelbase                                                        | У       | 1.75 m                                                                                                                                           |
| Performances                                                     |         |                                                                                                                                                  |
| Drive speed - stowed                                             |         | 4.50 km/h                                                                                                                                        |
| Drive speed - raised                                             |         | 0.80 km/h                                                                                                                                        |
| Raise speed (laden) / Lower speed (laden)                        |         | 33 s / 32 s                                                                                                                                      |
| Gradeability                                                     |         | 25 %                                                                                                                                             |
| Permissible leveling (front / side)                              |         | 3.50 ° / 1.50 °                                                                                                                                  |
| Wheels                                                           |         |                                                                                                                                                  |
| Tires type                                                       |         | Non marking                                                                                                                                      |
| Standard tires                                                   |         | 15 x 5 in / 381 x 125 mm                                                                                                                         |
| Drive wheels (front / rear)                                      |         | 2 / 0                                                                                                                                            |
| Steering wheels (front / rear)                                   |         | 2 / 0                                                                                                                                            |
| Engine/Battery                                                   |         |                                                                                                                                                  |
| Battery technology                                               |         | Lead acid                                                                                                                                        |
| Number of batteries / Battery nominal voltage / Battery capacity |         | 4 / 6 V / 185 Ah                                                                                                                                 |
| Battery energy                                                   |         | 4.40 kWh                                                                                                                                         |
| Integrated charger / charger                                     |         | 24 V / 30 A                                                                                                                                      |
| Miscellaneous                                                    |         |                                                                                                                                                  |
| Hydraulic Pressure                                               |         | 250 bar                                                                                                                                          |
| Hydraulic oil tank capacity                                      |         | 24 I                                                                                                                                             |
| Vibration on hands/arms                                          |         | < 0.50 m/s²                                                                                                                                      |
| Standards compliance                                             |         |                                                                                                                                                  |
| This machine is in compliance with:                              |         | 2006/42/CE European standard: EN 280 + A1 2015 -<br>EMC: 2014/30/EU - Noise directive: 2000/14/CE -<br>Safety of machinery: EN ISO 13849-1: 2008 |

# SE 1008 - Dimensional drawing