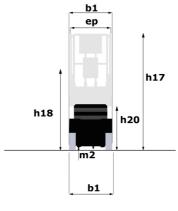

Technical sheet :

| Capacities                                                       |         | Metric                                                                                                                                           |
|------------------------------------------------------------------|---------|--------------------------------------------------------------------------------------------------------------------------------------------------|
| Working height maximum (indoor)                                  | h21     | 9.99 m                                                                                                                                           |
| Working height maximum (outdoor)                                 | h21'    | 9 m                                                                                                                                              |
| Floor height (access)                                            | h20     | 1.25 m                                                                                                                                           |
| Platform height maximum (indoor)                                 | h7      | 7.99 m                                                                                                                                           |
| Platform height maximum (outdoor)                                | h7'     | 7 m                                                                                                                                              |
| Platform capacity                                                | Q       | 230 kg                                                                                                                                           |
| Max. capacity on the extension deck                              |         | 115 kg                                                                                                                                           |
| Number of people (indoor / outdoor)                              |         | 2 / 1                                                                                                                                            |
| Weight and dimensions                                            |         |                                                                                                                                                  |
| Platform weight*                                                 |         | 2200 kg                                                                                                                                          |
| Platform dimensions (length x width)                             | lp / ep | 2.20 m x 0.79 m                                                                                                                                  |
| Platform dimensions with extension (length x width)              |         | 3.10 m x 0.79 m                                                                                                                                  |
| Overall length                                                   | 1       | 2.42 m                                                                                                                                           |
| Overall width                                                    | b1      | 0.82 m                                                                                                                                           |
| Overall height                                                   | h17     | 2.17 m                                                                                                                                           |
| Overall height (stowed)                                          | h18     | 1.98 m                                                                                                                                           |
| Overall length with platform extension                           | 115     | 3.31 m                                                                                                                                           |
| Outside turning radius - platform                                | Wa2     | 2.17 m                                                                                                                                           |
| Ground clearance with pothole guards deployed                    | m6      | 0.02 m                                                                                                                                           |
| Ground clearance with pothole guards folded                      | m2      | 0.08 m                                                                                                                                           |
| Wheelbase                                                        | У       | 1.75 m                                                                                                                                           |
| Performances                                                     |         |                                                                                                                                                  |
| Drive speed - stowed                                             |         | 4.50 km/h                                                                                                                                        |
| Drive speed - raised                                             |         | 0.80 km/h                                                                                                                                        |
| Raise speed (laden) / Lower speed (laden)                        |         | 33 s / 32 s                                                                                                                                      |
| Gradeability                                                     |         | 25 %                                                                                                                                             |
| Permissible leveling (front / side)                              |         | 3.50 ° / 1.50 °                                                                                                                                  |
| Wheels                                                           |         |                                                                                                                                                  |
| Tires type                                                       |         | Non marking                                                                                                                                      |
| Standard tires                                                   |         | 15 x 5 in / 381 x 125 mm                                                                                                                         |
| Drive wheels (front / rear)                                      |         | 2 / 0                                                                                                                                            |
| Steering wheels (front / rear)                                   |         | 2 / 0                                                                                                                                            |
| Engine/Battery                                                   |         |                                                                                                                                                  |
| Battery technology                                               |         | Lead acid                                                                                                                                        |
| Number of batteries / Battery nominal voltage / Battery capacity |         | 4 / 6 V / 185 Ah                                                                                                                                 |
| Battery energy                                                   |         | 4.40 kWh                                                                                                                                         |
| Integrated charger / charger                                     |         | 24 V / 30 A                                                                                                                                      |
| Miscellaneous                                                    |         |                                                                                                                                                  |
| Hydraulic Pressure                                               |         | 250 bar                                                                                                                                          |
| Hydraulic oil tank capacity                                      |         | 24 I                                                                                                                                             |
| Vibration on hands/arms                                          |         | < 0.50 m/s²                                                                                                                                      |
| Standards compliance                                             |         |                                                                                                                                                  |
| This machine is in compliance with:                              |         | 2006/42/CE European standard: EN 280 + A1 2015 -<br>EMC: 2014/30/EU - Noise directive: 2000/14/CE -<br>Safety of machinery: EN ISO 13849-1: 2008 |

# SE 1008 - Dimensional drawing