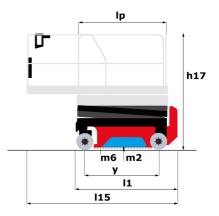

# SE 1008 - Dimensional drawing

Technical sheet :

| Capacities                                                       |         | Metric                                                                                                                                           |
|------------------------------------------------------------------|---------|--------------------------------------------------------------------------------------------------------------------------------------------------|
| Working height maximum (indoor)                                  | h21     | 9.99 m                                                                                                                                           |
| Working height maximum (outdoor)                                 | h21'    | 9 m                                                                                                                                              |
| Floor height (access)                                            | h20     | 1.25 m                                                                                                                                           |
| Platform height maximum (indoor)                                 | h7      | 7.99 m                                                                                                                                           |
| Platform height maximum (outdoor)                                | h7'     | 7 m                                                                                                                                              |
| Platform capacity                                                | Q       | 230 kg                                                                                                                                           |
| Max. capacity on the extension deck                              |         | 115 kg                                                                                                                                           |
| Number of people (indoor / outdoor)                              |         | 2 / 1                                                                                                                                            |
| Weight and dimensions                                            |         |                                                                                                                                                  |
| Platform weight*                                                 |         | 2200 kg                                                                                                                                          |
| Platform dimensions (length x width)                             | lp / ep | 2.20 m x 0.79 m                                                                                                                                  |
| Platform dimensions with extension (length x width)              |         | 3.10 m x 0.79 m                                                                                                                                  |
| Overall length                                                   | 1       | 2.42 m                                                                                                                                           |
| Overall width                                                    | b1      | 0.82 m                                                                                                                                           |
| Overall height                                                   | h17     | 2.17 m                                                                                                                                           |
| Overall height (stowed)                                          | h18     | 1.98 m                                                                                                                                           |
| Overall length with platform extension                           | 115     | 3.31 m                                                                                                                                           |
| Outside turning radius - platform                                | Wa2     | 2.17 m                                                                                                                                           |
| Ground clearance with pothole guards deployed                    | m6      | 0.02 m                                                                                                                                           |
| Ground clearance with pothole guards folded                      | m2      | 0.08 m                                                                                                                                           |
| Wheelbase                                                        | У       | 1.75 m                                                                                                                                           |
| Performances                                                     |         |                                                                                                                                                  |
| Drive speed - stowed                                             |         | 4.50 km/h                                                                                                                                        |
| Drive speed - raised                                             |         | 0.80 km/h                                                                                                                                        |
| Raise speed (laden) / Lower speed (laden)                        |         | 33 s / 32 s                                                                                                                                      |
| Gradeability                                                     |         | 25 %                                                                                                                                             |
| Permissible leveling (front / side)                              |         | 3.50 ° / 1.50 °                                                                                                                                  |
| Wheels                                                           |         |                                                                                                                                                  |
| Tires type                                                       |         | Non marking                                                                                                                                      |
| Standard tires                                                   |         | 15 x 5 in / 381 x 125 mm                                                                                                                         |
| Drive wheels (front / rear)                                      |         | 2 / 0                                                                                                                                            |
| Steering wheels (front / rear)                                   |         | 2 / 0                                                                                                                                            |
| Engine/Battery                                                   |         |                                                                                                                                                  |
| Battery technology                                               |         | Lead acid                                                                                                                                        |
| Number of batteries / Battery nominal voltage / Battery capacity |         | 4 / 6 V / 185 Ah                                                                                                                                 |
| Battery energy                                                   |         | 4.40 kWh                                                                                                                                         |
| Integrated charger / charger                                     |         | 24 V / 30 A                                                                                                                                      |
| Miscellaneous                                                    |         |                                                                                                                                                  |
| Hydraulic Pressure                                               |         | 250 bar                                                                                                                                          |
| Hydraulic oil tank capacity                                      |         | 24 I                                                                                                                                             |
| Vibration on hands/arms                                          |         | < 0.50 m/s²                                                                                                                                      |
| Standards compliance                                             |         |                                                                                                                                                  |
| This machine is in compliance with:                              |         | 2006/42/CE European standard: EN 280 + A1 2015 -<br>EMC: 2014/30/EU - Noise directive: 2000/14/CE -<br>Safety of machinery: EN ISO 13849-1: 2008 |