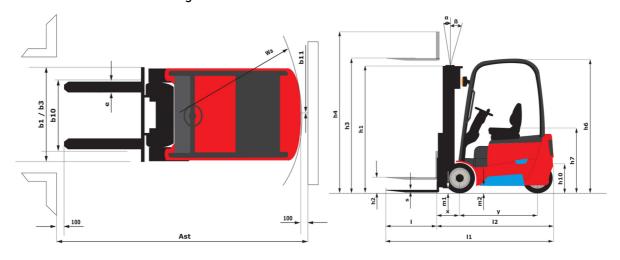

| 185 bar<br>30 l/min                       |

## ME 316 LIFT - Dimensional drawing



## Characteristics of masts and residual capacities

| Full Visibility Duplex (FVD)                               |    |
|------------------------------------------------------------|----|
| α - Mast/fork carriage tilt, forward                       | ۰  |
| β - Mast/fork carriage tilt, backward                      | ۰  |
| h1 - Mast lowered height                                   | mm |
| h2 - Mast free lift                                        | mm |
| h3 - Mast lifting height                                   | mm |
| h4 - Mast extended height                                  | mm |
| Residual capacity at max height                            | kg |
| Residual capacity with integrated side shift at max heigth | kg |

| FVD 30 | FVD 33 | FVD 40 | FVD 45 |
|--------|--------|-------