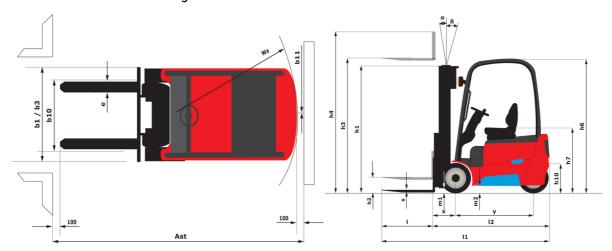

|             |                                            |

## ME 320 LIFT - Dimensional drawing



## Characteristics of masts and residual capacities

| Full Visibility Duplex (FVD)                               |    | FVD 30 | FVD 33 | FVD 40 | FVD 45 |
|------------------------------------------------------------|----|--------|--------|--------|--------|
| Mast/fork carriage tilt, forward                           | ۰  | 7      | 7      | 7      | 7      |
| Mast/fork carriage tilt, backward                          | ۰  | 6      | 6      | 6      | 6      |
| h1 - Mast lowered height                                   | mm | 1988   | 2138   | 2588   | 2838   |
| h2 - Mast free lift                                        | mm | 140    | 140    | 140    | 140    |
| h3 - Mast lifting height                                   | mm | 3000   | 3300   | 4000   | 4500   |
| h4 - Mast exten