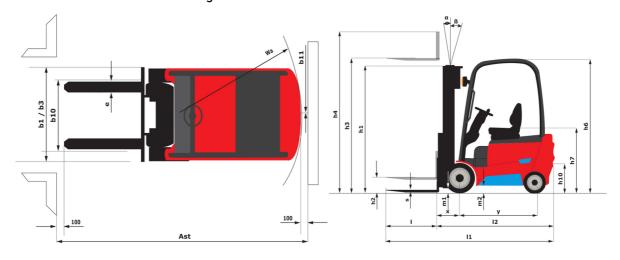

|                | 70 dB                                   |
|        | , and the second |                |                                         |

## ME 425 LD LIFT - Dimensional drawing



## Characteristics of masts and residual capacities

| Full Visibility Duplex (FVD)                               |    |
|------------------------------------------------------------|----|
| α - Mast/fork carriage tilt, forward                       | ۰  |
| β - Mast/fork carriage tilt, backward                      | ۰  |
| h1 - Mast lowered height                                   | mm |
| h2 - Mast free lift                                        | mm |
| h3 - Mast lifting height                                   | mm |
| h4 - Mast extended height                                  | mm |
| Residual capacity at max height                            | kg |
| Residual capacity with integrated side shift at max heigth | kg |

| FVD 30 | FVD 33 | FVD 37 | FVD 40 | FVD 45 |
|--------|-------