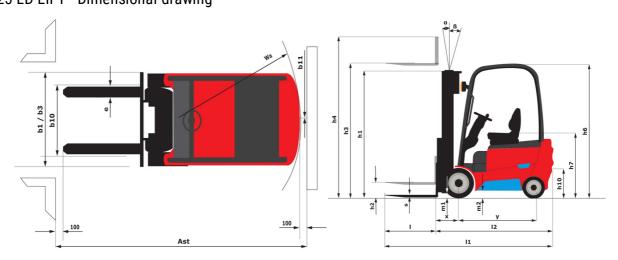

|                        | 70 dB                            |

## ME 425 LD LIFT - Dimensional drawing



## Characteristics of masts and residual capacities

| Full Visibility Duplex (FVD)                               |    | FVD 30 | FVD 33 | FVD 37 | FVD 40 | FVD 45 |
|------------------------------------------------------------|----|--------|--------|--------|--------|--------|
| Mast/fork carriage tilt, forward °                         |    | 6      | 6      | 6      | 6      | 6      |
| Mast/fork carriage tilt, backward                          | ۰  | 12     | 12     | 12     | 12     | 6      |
| h1 - Mast lowered height                                   | mm | 2000   | 2150   | 2400   | 2600   | 2850   |
| h2 - Mast free lift                                        | mm | 140    | 140    | 140    | 140    | 140    |
| h3 - Mast lifting height                                   | mm |