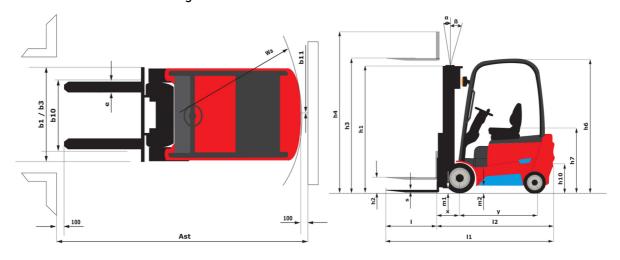

|                     | 25 l/min                           |

## ME 425 LIFT - Dimensional drawing



## Characteristics of masts and residual capacities

| Full Visibility Duplex (FVD)                               |    |
|------------------------------------------------------------|----|
| α - Mast/fork carriage tilt, forward                       | ۰  |
| β - Mast/fork carriage tilt, backward                      | ۰  |
| h1 - Mast lowered height                                   | mm |
| h2 - Mast free lift                                        | mm |
| h3 - Mast lifting height                                   | mm |
| h4 - Mast extended height                                  | mm |
| Residual capacity at max height                            | kg |
| Residual capacity with integrated side shift at max heigth | kg |

| FVD 30 | FVD 33 | FVD 37 | FVD 40 | FVD 45 |
|--------|-------