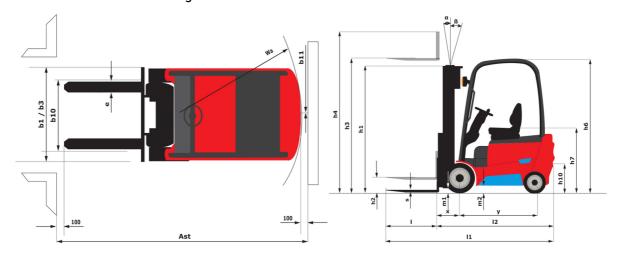

| 160 bar<br>25 l/min                 |

## ME 430 LIFT - Dimensional drawing



## Characteristics of masts and residual capacities

| Full Visibility Duplex (FVD)                               |    | FVD 30 | FVD 33 | FVD 37 | FVD 40 | FVD 45 |
|------------------------------------------------------------|----|--------|--------|--------|--------|--------|
| Mast/fork carriage tilt, forward                           | ۰  | 6      | 6      | 6      | 6      | 6      |
| Mast/fork carriage tilt, backward                          | ٠  | 12     | 12     | 12     | 12     | 6      |
| h1 - Mast lowered height                                   | mm | 2000   | 2150   | 2400   | 2600   | 2850   |
| h2 - Mast free lift                                        | mm | 140    | 140    | 140    | 140    | 140    |
| h3 - Mast lifting height                                   | mm |