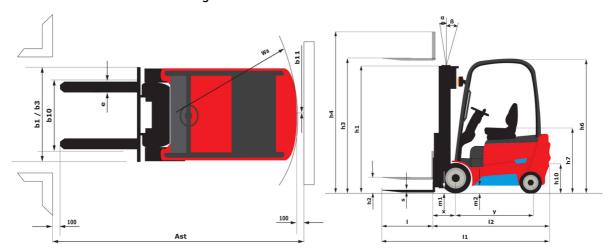

|              |

#### ME 425 LD LIFT - Dimensional drawing



## Characteristics of masts and residual capacities

| Full Visibility Duplex (FVD)                               |    | FVD 30 | FVD 33 | FVD 37 | FVD 40 | FVD 45 |
|------------------------------------------------------------|----|--------|--------|--------|--------|--------|
| α - Mast/fork carriage tilt, forward                       | ٠  | 6      | 6      | 6      | 6      | 6      |
| β - Mast/fork carriage tilt, backward                      | ۰  | 12     | 12     | 12     | 12     | 6      |
| h1 - Mast lowered height                                   | mm | 2000   | 2150   | 2400   | 2600   | 2850   |
| h2 - Mast free lift                                        | mm | 140    | 140    | 140    | 140    | 140    |
| h3 - Mast lifting height                                   | mm |