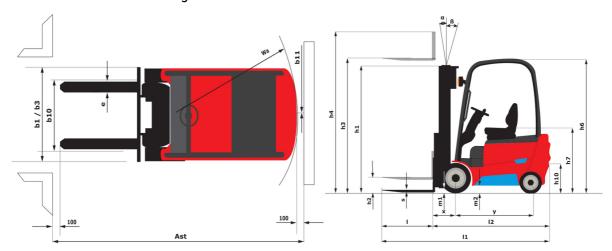

|           | 70 dB                    |

#### ME 425 LIFT - Dimensional drawing



### Characteristics of masts and residual capacities

| Full Visibility Duplex (FVD)                               |    | FVD 30 | FVD 33 | FVD 37 | FVD 40 | FVD 45 |
|------------------------------------------------------------|----|--------|--------|--------|--------|--------|
| α - Mast/fork carriage tilt, forward                       | ۰  | 6      | 6      | 6      | 6      | 6      |
| β - Mast/fork carriage tilt, backward                      | ۰  | 12     | 12     | 12     | 12     | 6      |
| h1 - Mast lowered height                                   | mm | 2000   | 2150   | 2400   | 2600   | 2850   |
| h2 - Mast free lift                                        | mm | 140    | 140    | 140    | 140    | 140    |
| h3 - Mast lifting height                                   | mm