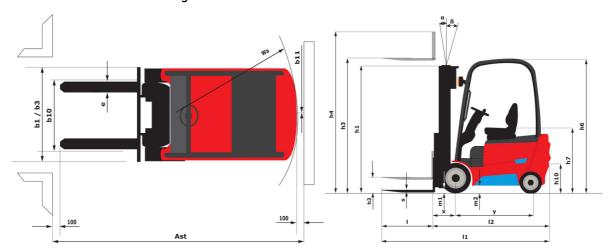

|

#### ME 425 LIFT - Dimensional drawing



## Characteristics of masts and residual capacities

| Full Visibility Duplex (FVD)                               |    | FVD 30 | FVD 33 | FVD 37 | FVD 40 | FVD 45 |
|------------------------------------------------------------|----|--------|--------|--------|--------|--------|
| α - Mast/fork carriage tilt, forward                       | ۰  | 6      | 6      | 6      | 6      | 6      |
| β - Mast/fork carriage tilt, backward                      |    | 12     | 12     | 12     | 12     | 6      |
| h1 - Mast lowered height                                   | mm | 2000   | 2150   | 2400   | 2600   | 2850   |
| h2 - Mast free lift                                        | mm | 140    | 140    | 140    | 140    | 140    |
| h3 - Mast lifting height                                   | mm |