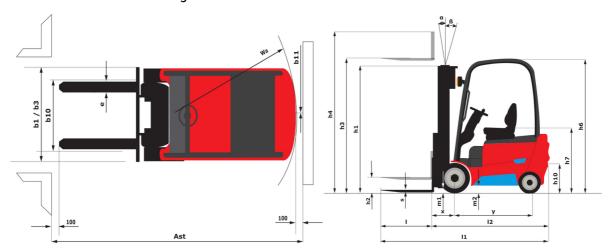

#### ME 430 LIFT - Dimensional drawing

# ME 430 LIFT

|            |                                                      | ME 430 LIFT UT | eated on July 31, 2025 at 9:17 PM UTC |
|------------|------------------------------------------------------|----------------|---------------------------------------|
|            | Technical characteristics                            |                | Metric                                |
| 1.1        | Manufacturer                                         |                | Manitou                               |
| 1.2        | Model Name                                           |                | ME 430 LIFT                           |
| 1.3        | Power source                                         |                | Electrical - Lithium                  |
| 1.4        | Operator type                                        |                | Seated                                |
| 1.5        | Max. capacity                                        | Q              | 3000 kg                               |
| 1.6        | Load center of gravity                               | c              | 500 mm                                |
| 1.8        | Load distance, centre of drive axle to fork          | x              | 463.50 mm                             |
| 1.9        | Wheelbase                                            | y              | 1650 mm                               |
| 1.7        | Standard mast reference of the machine               | ,              | FVD 30                                |
|            | Weight                                               |                | 1 10 00                               |
| 2.1        | Service weight                                       |                | 4610 kg                               |
| 2.2        | Weight on front axle (laden) / rear axle (laden)     |                | 6610 kg / 1000 kg                     |
| 2.3        | Weight on front axle (Inladen) / rear axle (Inladen) |                | 1960 kg / 2650 kg                     |
| 2.3        | Wheels                                               |                | 1900 kg / 2000 kg                     |
| 2.1        |                                                      |                | Calid times                           |
| 3.1        | Tires type                                           |                | Solid tires                           |
| 3.2        | Dimensions of front wheels                           |                | 23x10-12-18PR                         |
| 3.3        | Dimensions of rear wheels                            |                | 18x7-8-16PR                           |
| 3.5        | Number of front wheels / rear wheels                 |                | 2 / 2                                 |
| 3.5.2      | Number of drive wheels                               |                | 2                                     |
| 3.6        | Front wheel gauge                                    | b10            | 1044 mm                               |
| 3.7        | Rear wheel gauge                                     | b11            | 960 mm                                |
|            | Dimensions                                           |                |                                       |
| 4.7        | Height of overhead guard (cabin)                     | h6             | 2186 mm                               |
| 4.8        | Seat height/stand height                             | h7             | 1155 mm                               |
| 4.12       | Height of towing bar (coupling height)               | h10            | 440 mm                                |
| 4.19       | Overall length                                       | l1             | 3522.50 mm                            |
| 4.20       | Length to face of forks                              | 12             | 2452.50 mm                            |
| 4.21       | Overall width                                        | b1             | 1298 mm                               |
| 4.22       | Forks section / width / length                       | s / e / l      | 45 mm x 122 mm x 1070 mm              |
| 4.23       | Fork carriage ISO 2328 (class/form) A/B              |                | 3A                                    |
| 4.24       | Fork carriage width                                  | b3             | 1100 m                                |
| 4.31       | Ground clearance below mast                          | m1             | 127 mm                                |
| 4.32       | Ground clearance at centre of wheelbase              | m2             | 115 mm                                |
| 4.33       | Aisle Width for pallets 1000 x 1200 crossways        | Ast            | 3854 mm                               |
| 4.34       | Aisle width for 800 x 1200 pallet lengthways         | Ast            | 4053.50 mm                            |
| 4.35       | Turning radius                                       | Wa             | 2190 mm                               |
|            | Performances                                         |                |                                       |
| 5.1        | Travel speed (laden / unladen)                       |                | 19 km/h-20 km/h                       |
| 5.2        | Lifting speed (laden / unladen)                      |                | 0.45 m/s-0.55 m/s                     |
| 5.3        | Lowering speed (laden / unladen)                     |                | 0.50 m/s-0.53 m/s                     |
| 5.5        | Drawbar pull (Laden / Unladen)                       |                | 8500 daN / 9500 daN                   |
| 5.7        | Gradeability (laden / unladen)                       |                | 13 % / 24 %                           |
| 5.10       | Service brake                                        |                | Hydraulic                             |
|            | Engine                                               |                |                                       |
| 6.1        | Drive motor rating S2 60 min                         |                | 20 kW                                 |
| 6.2        | Lift motor rating at S3 15%                          |                | 26 kW                                 |
| 6.3        | Battery according to DIN 43531/35/36 A, B, C         |                | Lithium                               |
| 6.4        | Battery voltage / capacity                           |                | 76.80 V / 460 Ah                      |
| 6.5        | Battery weight (+/- 5%)                              |                | 310 kg                                |
| 6.6        | Energy consumption according to VDI cycle (kWh/h)    |                | 8 kWh/h                               |
|            | Miscellaneous                                        |                |                                       |
|            | Working hydraulic pressure for attachments           |                | 160 bar                               |
| 8.2        |                                                      |                | .00 501                               |
| 8.2<br>8.3 | Oil flow rate for attachments                        |                | 25 l/min                              |