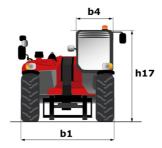

# MLT 630-115 (S2)

|                                                                                        | MLT 630-115 (S2) Cleated Oil July 17,    | 2025 at 1.56 AM 0 |
|----------------------------------------------------------------------------------------|------------------------------------------|-------------------|
| Capacities                                                                             | Me                                       | tric              |
| Max. capacity                                                                          | Q 3000                                   | ) kg              |
| Max. lifting height                                                                    | h3 6.10                                  | 5 m               |
| Maximum outreach                                                                       | 3.4                                      | 5 m               |
| Reach at max. height                                                                   | 0.90                                     | ) m               |
| Breakout force with bucket                                                             | 5671                                     | daN               |
| Weight and dimensions                                                                  |                                          |                   |
| Unladen weight (with forks)                                                            | 6980                                     | ) kg              |
| Ground clearance                                                                       | m4 0.33                                  | 5 m               |
| Wheelbase                                                                              | у 2.69                                   | 9 m               |
| Overall length to carriage (with hitch)                                                | I11 4.80                                 | 5 m               |
| Front overhang                                                                         | 1.33                                     |                   |
| Overall width                                                                          | b1 2.13                                  |                   |
| Overall cab width                                                                      | b4 0.9                                   |                   |
| Overall height                                                                         | h17 2.34                                 |                   |
| Tilt-down angle                                                                        | a5 13:                                   |                   |
|                                                                                        | a3 13.                                   |                   |
| Tilt-up angle                                                                          |                                          |                   |
| External turning radius (over tyres)                                                   | Wa1 3.60                                 |                   |
| Standard tires                                                                         | Alliance - A580 - 4                      |                   |
| Drive wheels (front / rear)                                                            | 2 /                                      |                   |
| Steering wheels (front / rear)                                                         | 2 /                                      | 1 2               |
| Performances                                                                           |                                          |                   |
| Lifting                                                                                | 6.5                                      | 0 s               |
| Lowering                                                                               | 5.4                                      | 0 s               |
| Extension                                                                              | 6.3                                      | 0 s               |
| Retraction                                                                             | 5.7                                      | 0 s               |
| Crowd                                                                                  | 4.3                                      | 0 s               |
| Dump                                                                                   | 3.4                                      | 0 s               |
| Engine                                                                                 |                                          |                   |
| Engine brand                                                                           | Dei                                      | utz               |
| Engine norm                                                                            | Stag                                     | ie V              |
| Engine model                                                                           | TCD 3                                    |                   |
| Number of cylinders - Capacity of cylinders                                            | 4 - 362                                  |                   |
| I.C. Engine power rating / Power                                                       | 116 Hp                                   |                   |
| Max. torque / Engine rotation                                                          | 460 Nm @                                 |                   |
| Drawbar pull (Laden)                                                                   | 6480                                     |                   |
| Reversible fan                                                                         | Stan                                     |                   |
|                                                                                        |                                          |                   |
| Engine cooling system                                                                  | 5 (radiators water + inte<br>transmissio |                   |
| HVO validated (according to EN 15940 standard)                                         | Ye                                       | es                |
| Transmission                                                                           |                                          |                   |
| Transmission type                                                                      | Torque o                                 | onverter          |
| Gearbox                                                                                | Powers                                   | shuttle           |
| Number of gears (forward / reverse)                                                    | 4 /                                      | 4                 |
| Max. travel speed (may vary according to applicable regulations)                       | 40 k                                     | m/h               |
| Differential lock                                                                      | Limited slip differe                     |                   |
| Parking brake                                                                          | Mar                                      |                   |
|                                                                                        | Oil-immersed multi-disc                  |                   |
| Service brake                                                                          | axl                                      |                   |
| Hydraulics                                                                             |                                          |                   |
| Hydraulic pump type                                                                    | Gear                                     | pump              |
| Hydraulic flow - Pressure                                                              | 106 l/min                                | - 250 bar         |
| Flow sharing distributor                                                               | Opt                                      | ion               |
| Tank capacities                                                                        |                                          |                   |
| Hydraulic tank capacity                                                                | 94                                       | П                 |
| Fuel tank                                                                              | 78                                       |                   |
| Diesel Exhaust fluid (AdBlue® type)                                                    | 18                                       |                   |
| Noise and vibration                                                                    |                                          |                   |
| Noise and violation  Noise at driving position (LpA) tested following NF EN 12053 norm | 74                                       | dB                |
| Vibration on hands/arms                                                                | < 2.50                                   |                   |
|                                                                                        | < 2.30                                   | 111/8-            |
| Miscellaneous                                                                          |                                          | -1                |
| Tractor homologation                                                                   | Tractor hor                              |                   |
| Cab certification                                                                      | Cabin ROPS -                             |                   |
| Controls                                                                               | JS                                       | M                 |
|                                                                                        |                                          |                   |