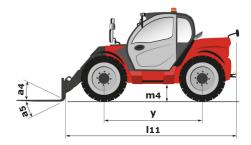

# MLT 630-115 (S2)

|                                                                                        | MLT 630-115 (S2) Cleated Oil July 17,    | 2025 at 1.56 AM 0 |
|----------------------------------------------------------------------------------------|------------------------------------------|-------------------|
| Capacities                                                                             | Me                                       | tric              |
| Max. capacity                                                                          | Q 3000                                   | ) kg              |
| Max. lifting height                                                                    | h3 6.10                                  | 5 m               |
| Maximum outreach                                                                       | 3.4                                      | 5 m               |
| Reach at max. height                                                                   | 0.90                                     | ) m               |
| Breakout force with bucket                                                             | 5671                                     | daN               |
| Weight and dimensions                                                                  |                                          |                   |
| Unladen weight (with forks)                                                            | 6980                                     | ) kg              |
| Ground clearance                                                                       | m4 0.33                                  | 5 m               |
| Wheelbase                                                                              | у 2.69                                   | 9 m               |
| Overall length to carriage (with hitch)                                                | I11 4.80                                 | 5 m               |
| Front overhang                                                                         | 1.33                                     |                   |
| Overall width                                                                          | b1 2.13                                  |                   |
| Overall cab width                                                                      | b4 0.9                                   |                   |
| Overall height                                                                         | h17 2.34                                 |                   |
| Tilt-down angle                                                                        | a5 13:                                   |                   |
|                                                                                        | a3 13.                                   |                   |
| Tilt-up angle                                                                          |                                          |                   |
| External turning radius (over tyres)                                                   | Wa1 3.60                                 |                   |
| Standard tires                                                                         | Alliance - A580 - 4                      |                   |
| Drive wheels (front / rear)                                                            | 2 /                                      |                   |
| Steering wheels (front / rear)                                                         | 2 /                                      | 1 2               |
| Performances                                                                           |                                          |                   |
| Lifting                                                                                | 6.5                                      | 0 s               |
| Lowering                                                                               | 5.4                                      | 0 s               |
| Extension                                                                              | 6.3                                      | 0 s               |
| Retraction                                                                             | 5.7                                      | 0 s               |
| Crowd                                                                                  | 4.3                                      | 0 s               |
| Dump                                                                                   | 3.4                                      | 0 s               |
| Engine                                                                                 |                                          |                   |
| Engine brand                                                                           | Dei                                      | utz               |
| Engine norm                                                                            | Stag                                     | ie V              |
| Engine model                                                                           | TCD 3                                    |                   |
| Number of cylinders - Capacity of cylinders                                            | 4 - 362                                  |                   |
| I.C. Engine power rating / Power                                                       | 116 Hp                                   |                   |
| Max. torque / Engine rotation                                                          | 460 Nm @                                 |                   |
| Drawbar pull (Laden)                                                                   | 6480                                     |                   |
| Reversible fan                                                                         | Stan                                     |                   |
|                                                                                        |                                          |                   |
| Engine cooling system                                                                  | 5 (radiators water + inte<br>transmissio |                   |
| HVO validated (according to EN 15940 standard)                                         | Ye                                       | es                |
| Transmission                                                                           |                                          |                   |
| Transmission type                                                                      | Torque o                                 | onverter          |
| Gearbox                                                                                | Powers                                   | shuttle           |
| Number of gears (forward / reverse)                                                    | 4 /                                      | 4                 |
| Max. travel speed (may vary according to applicable regulations)                       | 40 k                                     | m/h               |
| Differential lock                                                                      | Limited slip differe                     |                   |
| Parking brake                                                                          | Mar                                      |                   |
|                                                                                        | Oil-immersed multi-disc                  |                   |
| Service brake                                                                          | axl                                      |                   |
| Hydraulics                                                                             |                                          |                   |
| Hydraulic pump type                                                                    | Gear                                     | pump              |
| Hydraulic flow - Pressure                                                              | 106 l/min                                | - 250 bar         |
| Flow sharing distributor                                                               | Opt                                      | ion               |
| Tank capacities                                                                        |                                          |                   |
| Hydraulic tank capacity                                                                | 94                                       | П                 |
| Fuel tank                                                                              | 78                                       |                   |
| Diesel Exhaust fluid (AdBlue® type)                                                    | 18                                       |                   |
| Noise and vibration                                                                    |                                          |                   |
| Noise and violation  Noise at driving position (LpA) tested following NF EN 12053 norm | 74                                       | dB                |
| Vibration on hands/arms                                                                | < 2.50                                   |                   |
|                                                                                        | < 2.30                                   | 111/8-            |
| Miscellaneous                                                                          |                                          | -1                |
| Tractor homologation                                                                   | Tractor hor                              |                   |
| Cab certification                                                                      | Cabin ROPS -                             |                   |
| Controls                                                                               | JS                                       | M                 |
|                                                                                        |                                          |                   |

### MLT 630-115 (S2) - Dimensional drawing