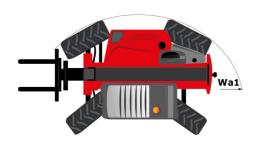

# MLT 630-115 (S2)

|                                                                                        | MLT 630-115 (S2) Cleated Oil July 17,    | 2025 at 1.56 AM 0 |
|----------------------------------------------------------------------------------------|------------------------------------------|-------------------|
| Capacities                                                                             | Me                                       | tric              |
| Max. capacity                                                                          | Q 3000                                   | ) kg              |
| Max. lifting height                                                                    | h3 6.10                                  | 5 m               |
| Maximum outreach                                                                       | 3.4                                      | 5 m               |
| Reach at max. height                                                                   | 0.90                                     | ) m               |
| Breakout force with bucket                                                             | 5671                                     | daN               |
| Weight and dimensions                                                                  |                                          |                   |
| Unladen weight (with forks)                                                            | 6980                                     | ) kg              |
| Ground clearance                                                                       | m4 0.33                                  | 5 m               |
| Wheelbase                                                                              | у 2.69                                   | 9 m               |
| Overall length to carriage (with hitch)                                                | I11 4.80                                 | 5 m               |
| Front overhang                                                                         | 1.33                                     |                   |
| Overall width                                                                          | b1 2.13                                  |                   |
| Overall cab width                                                                      | b4 0.9                                   |                   |
| Overall height                                                                         | h17 2.34                                 |                   |
| Tilt-down angle                                                                        | a5 13:                                   |                   |
|                                                                                        | a3 13.                                   |                   |
| Tilt-up angle                                                                          |                                          |                   |
| External turning radius (over tyres)                                                   | Wa1 3.60                                 |                   |
| Standard tires                                                                         | Alliance - A580 - 4                      |                   |
| Drive wheels (front / rear)                                                            | 2 /                                      |                   |
| Steering wheels (front / rear)                                                         | 2 /                                      | 1 2               |
| Performances                                                                           |                                          |                   |
| Lifting                                                                                | 6.5                                      | 0 s               |
| Lowering                                                                               | 5.4                                      | 0 s               |
| Extension                                                                              | 6.3                                      | 0 s               |
| Retraction                                                                             | 5.7                                      | 0 s               |
| Crowd                                                                                  | 4.3                                      | 0 s               |
| Dump                                                                                   | 3.4                                      | 0 s               |
| Engine                                                                                 |                                          |                   |
| Engine brand                                                                           | Dei                                      | utz               |
| Engine norm                                                                            | Stag                                     | ie V              |
| Engine model                                                                           | TCD 3                                    |                   |
| Number of cylinders - Capacity of cylinders                                            | 4 - 362                                  |                   |
| I.C. Engine power rating / Power                                                       | 116 Hp                                   |                   |
| Max. torque / Engine rotation                                                          | 460 Nm @                                 |                   |
| Drawbar pull (Laden)                                                                   | 6480                                     |                   |
| Reversible fan                                                                         | Stan                                     |                   |
|                                                                                        |                                          |                   |
| Engine cooling system                                                                  | 5 (radiators water + inte<br>transmissio |                   |
| HVO validated (according to EN 15940 standard)                                         | Ye                                       | es                |
| Transmission                                                                           |                                          |                   |
| Transmission type                                                                      | Torque o                                 | onverter          |
| Gearbox                                                                                | Powers                                   | shuttle           |
| Number of gears (forward / reverse)                                                    | 4 /                                      | 4                 |
| Max. travel speed (may vary according to applicable regulations)                       | 40 k                                     | m/h               |
| Differential lock                                                                      | Limited slip differe                     |                   |
| Parking brake                                                                          | Mar                                      |                   |
|                                                                                        | Oil-immersed multi-disc                  |                   |
| Service brake                                                                          | axl                                      |                   |
| Hydraulics                                                                             |                                          |                   |
| Hydraulic pump type                                                                    | Gear                                     | pump              |
| Hydraulic flow - Pressure                                                              | 106 l/min                                | - 250 bar         |
| Flow sharing distributor                                                               | Opt                                      | ion               |
| Tank capacities                                                                        |                                          |                   |
| Hydraulic tank capacity                                                                | 94                                       | П                 |
| Fuel tank                                                                              | 78                                       |                   |
| Diesel Exhaust fluid (AdBlue® type)                                                    | 18                                       |                   |
| Noise and vibration                                                                    |                                          |                   |
| Noise and violation  Noise at driving position (LpA) tested following NF EN 12053 norm | 74                                       | dB                |
| Vibration on hands/arms                                                                | < 2.50                                   |                   |
|                                                                                        | < 2.30                                   | 111/8-            |
| Miscellaneous                                                                          |                                          | -1                |
| Tractor homologation                                                                   | Tractor hor                              |                   |
| Cab certification                                                                      | Cabin ROPS -                             |                   |
| Controls                                                                               | JS                                       | M                 |
|                                                                                        |                                          |                   |