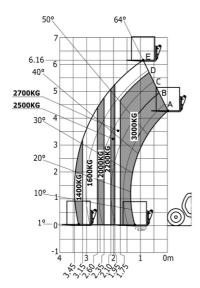

0       | 0     | S        |
| Secondary functions                                             |         |         |       |          |
| Automatic greasing system (AGS) - Chassis + boom                | 0       | 0       | 0     | S        |
| Lighting                                                        |         |         |       |          |
| LED+ side work lights (x4)                                      | 0       | 0       | 0     | S        |
| led front road lights                                           | 0       | 0       | 0     | S        |
| LED work lights - On the top of the boom (fixed part) (x2)      | 0       | 0       | 0     | S        |

### MLT 630-115 (S2) - Dimensional drawing







#### MLT 630-115 (S2) - Load chart

#### Machine on tires with forks Metric







#### **Head Office**

B.P. 249 - 430 rue de l'Aubinière 44150 Ancenis Cedex - France Tel: +33 (0)2 40 09 10 11 - Fax: +33 (0)2 40 09 10 97 www.manitou.com



This publication provides a description of the configuration versions and options for Manitou products, which may differ for equipment. The equipment presented in this brochure may be part of a series, as an option, or it may not be available, depending on the versions. Manitou reserves the right, at any time and without notice, to amend the specifications described and represented. The specifications provided do not bind the manufacturer. For more details, please contact your Manitou agent. This is not a contractually binding document. The presentation of the products is not contractually binding. List of specifications non-exh