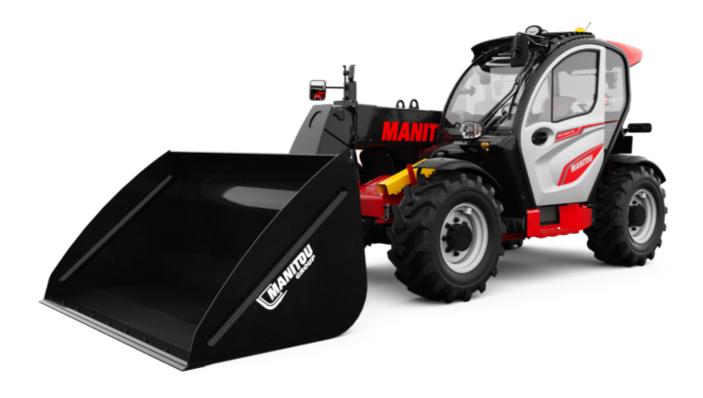

# MLT 630-115 (S2)

|                                                                                        | MLT 630-115 (S2) Cleated Oil July 17,    | 2025 at 1.56 AM 0 |
|----------------------------------------------------------------------------------------|------------------------------------------|-------------------|
| Capacities                                                                             | Me                                       | tric              |
| Max. capacity                                                                          | Q 3000                                   | ) kg              |
| Max. lifting height                                                                    | h3 6.10                                  | 5 m               |
| Maximum outreach                                                                       | 3.4                                      | 5 m               |
| Reach at max. height                                                                   | 0.90                                     | ) m               |
| Breakout force with bucket                                                             | 5671                                     | daN               |
| Weight and dimensions                                                                  |                                          |                   |
| Unladen weight (with forks)                                                            | 6980                                     | ) kg              |
| Ground clearance                                                                       | m4 0.33                                  | 5 m               |
| Wheelbase                                                                              | у 2.69                                   | 9 m               |
| Overall length to carriage (with hitch)                                                | I11 4.80                                 | 5 m               |
| Front overhang                                                                         | 1.33                                     |                   |
| Overall width                                                                          | b1 2.13                                  |                   |
| Overall cab width                                                                      | b4 0.9                                   |                   |
| Overall height                                                                         | h17 2.34                                 |                   |
| Tilt-down angle                                                                        | a5 13:                                   |                   |
|                                                                                        | a3 13.                                   |                   |
| Tilt-up angle                                                                          |                                          |                   |
| External turning radius (over tyres)                                                   | Wa1 3.60                                 |                   |
| Standard tires                                                                         | Alliance - A580 - 4                      |                   |
| Drive wheels (front / rear)                                                            | 2 /                                      |                   |
| Steering wheels (front / rear)                                                         | 2 /                                      | 1 2               |
| Performances                                                                           |                                          |                   |
| Lifting                                                                                | 6.5                                      | 0 s               |
| Lowering                                                                               | 5.4                                      | 0 s               |
| Extension                                                                              | 6.3                                      | 0 s               |
| Retraction                                                                             | 5.7                                      | 0 s               |
| Crowd                                                                                  | 4.3                                      | 0 s               |
| Dump                                                                                   | 3.4                                      | 0 s               |
| Engine                                                                                 |                                          |                   |
| Engine brand                                                                           | Dei                                      | utz               |
| Engine norm                                                                            | Stag                                     | ie V              |
| Engine model                                                                           | TCD 3                                    |                   |
| Number of cylinders - Capacity of cylinders                                            | 4 - 362                                  |                   |
| I.C. Engine power rating / Power                                                       | 116 Hp                                   |                   |
| Max. torque / Engine rotation                                                          | 460 Nm @                                 |                   |
| Drawbar pull (Laden)                                                                   | 6480                                     |                   |
| Reversible fan                                                                         | Stan                                     |                   |
|                                                                                        |                                          |                   |
| Engine cooling system                                                                  | 5 (radiators water + inte<br>transmissio |                   |
| HVO validated (according to EN 15940 standard)                                         | Ye                                       | es                |
| Transmission                                                                           |                                          |                   |
| Transmission type                                                                      | Torque o                                 | onverter          |
| Gearbox                                                                                | Powers                                   | shuttle           |
| Number of gears (forward / reverse)                                                    | 4 /                                      | 4                 |
| Max. travel speed (may vary according to applicable regulations)                       | 40 k                                     | m/h               |
| Differential lock                                                                      | Limited slip differe                     |                   |
| Parking brake                                                                          | Mar                                      |                   |
|                                                                                        | Oil-immersed multi-disc                  |                   |
| Service brake                                                                          | axl                                      |                   |
| Hydraulics                                                                             |                                          |                   |
| Hydraulic pump type                                                                    | Gear                                     | pump              |
| Hydraulic flow - Pressure                                                              | 106 l/min                                | - 250 bar         |
| Flow sharing distributor                                                               | Opt                                      | ion               |
| Tank capacities                                                                        |                                          |                   |
| Hydraulic tank capacity                                                                | 94                                       | П                 |
| Fuel tank                                                                              | 78                                       |                   |
| Diesel Exhaust fluid (AdBlue® type)                                                    | 18                                       |                   |
| Noise and vibration                                                                    |                                          |                   |
| Noise and violation  Noise at driving position (LpA) tested following NF EN 12053 norm | 74                                       | dB                |
| Vibration on hands/arms                                                                | < 2.50                                   |                   |
|                                                                                        | < 2.30                                   | 111/8-            |
| Miscellaneous                                                                          |                                          | -1                |
| Tractor homologation                                                                   | Tractor hor                              |                   |
| Cab certification                                                                      | Cabin ROPS -                             |                   |
| Controls                                                                               | JS                                       | M                 |
|                                                                                        |                                          |                   |