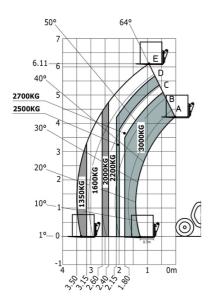

### MLT 630-115 V CP (S2) - Load chart

#### Machine on tires with forks Metric

B.P. 249 - 430 rue de l'Aubinière 44150 Ancenis Cedex - France Tel: +33 (0)2 40 09 10 11 - Fax: +33 (0)2 40 09 10 97 www.manitou.com

This publication provides a description of the configuration versions and options for Manitou products, which may differ for equipment. The equipment presented in this brochure may be part of a series, as an option, or it may not be available, depending on the versions. Manitou reserves the right, at any time and without notice, to amend the specifications described and represented. The specifications provided do not bind the manufacturer. For more details, please contact your Manitou agent. This is not a contractually binding document. The presentation of the products is not contractually binding. List of specifications non-exhaustive. The logos as well as the visual identity of the company are owned by Manitou and cannot be used without authorisation. All rights reserved. The photos and diagrams contained in this brochure are only provided for consultation and information purposes.