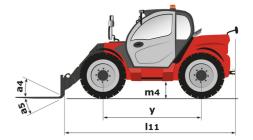

#### **мLT 630-115 V СР (52**) Created on August 31, 2025 at 4:04 PM UTC

| Capacities                                                        | Metric                                          |
|-------------------------------------------------------------------|-------------------------------------------------|
| Max. capacity                                                     | Q 3000 kg                                       |
| Max. lifting height                                               | h3 6.11 m                                       |
| Maximum outreach                                                  | 3.50 m                                          |
| Reach at max. height                                              | 0.90 m                                          |
| Breakout force with bucket                                        | 5671 daN                                        |
| Weight and dimensions                                             |                                                 |
| Unladen weight (with forks)                                       | 6620 kg                                         |
| Ground clearance                                                  | m4 0.28 m                                       |
| Wheelbase                                                         | y 2.69 m                                        |
| Overall length to carriage (with hitch)                           | l11 4.86 m                                      |
| Front overhang                                                    | 1.32 m                                          |
| Overall width                                                     | b1 2.06 m                                       |
|                                                                   |                                                 |
| Overall cab width                                                 | b4 0.95 m                                       |
| Overall height                                                    | h17 2.14 m                                      |
| Tilt-down angle                                                   | a5 133 °                                        |
| Tilt-up angle                                                     | a4 14 °                                         |
| External turning radius (over tyres)                              | Wa1 3.65 m                                      |
| Standard tires                                                    | Alliance - A580 - 400/70 R20 149A8              |
| Drive wheels (front / rear)                                       | 2 / 2                                           |
| Steering wheels (front / rear)                                    | 2/2                                             |
| Performances                                                      |                                                 |
| Lifting                                                           | 6.10 s                                          |
| Lowering                                                          | 5.10 s                                          |
| Extension                                                         | 6.30 s                                          |
| Retraction                                                        | 5.70 s                                          |
|                                                                   |                                                 |
| Crowd                                                             | 4.10 s                                          |
| Dump                                                              | 3.30 s                                          |
| Engine                                                            |                                                 |
| Engine brand                                                      | Deutz                                           |
| Engine norm                                                       | Stage V                                         |
| Engine model                                                      | TCD 3.6 L4                                      |
| Number of cylinders - Capacity of cylinders                       | 4 - 3621 cm³                                    |
| I.C. Engine power rating / Power                                  | 116 Hp / 85 kW                                  |
| Max. torque / Engine rotation                                     | 460 Nm @1600 rpm                                |
| Drawbar pull (Laden)                                              | 6280 daN                                        |
| Reversible fan                                                    | Standard                                        |
| Engine cooling system                                             | 4 radiators (water + intercooler + oil + fuel)  |
| HVO validated (according to EN 15940 standard)                    | Yes                                             |
| Transmission                                                      |                                                 |
|                                                                   | M-Varioshift                                    |
| Transmission type                                                 |                                                 |
| Number of gears (forward / reverse)                               | 2/2                                             |
| Max. travel speed (may vary according to applicable regulations)  | 38 km/h                                         |
| Differential lock                                                 | Limited slip differential on front axle         |
| Parking brake                                                     | Manual                                          |
| Service brake                                                     | Oil-Immersed multi-discs braking on front axles |
| Hydraulics                                                        |                                                 |
| Hydraulic pump type                                               | Gear pump                                       |
| Hydraulic flow - Pressure                                         | 106 l/min - 250 bar                             |
| Flow sharing distributor                                          | Option                                          |
| Tank capacities                                                   |                                                 |
| Hydraulic tank capacity                                           | 94                                              |
| Fuel tank                                                         | 78 1                                            |
| Diesel Exhaust fluid (AdBlue® type)                               | 131                                             |
| Noise and vibration                                               |                                                 |
|                                                                   |                                                 |
| Noise at driving position (LpA) tested following NF EN 12053 norm | 73 dB                                           |
| Vibration on hands/arms                                           | < 2.50 m/s <sup>2</sup>                         |
| Miscellaneous                                                     |                                                 |
| Tractor homologation                                              | Tractor homologation                            |
| Cab certification                                                 | Cabin ROPS - FOPS level 2                       |
| Controls                                                          | JSM                                             |

## MLT 630-115 V CP (S2) - Dimensional drawing