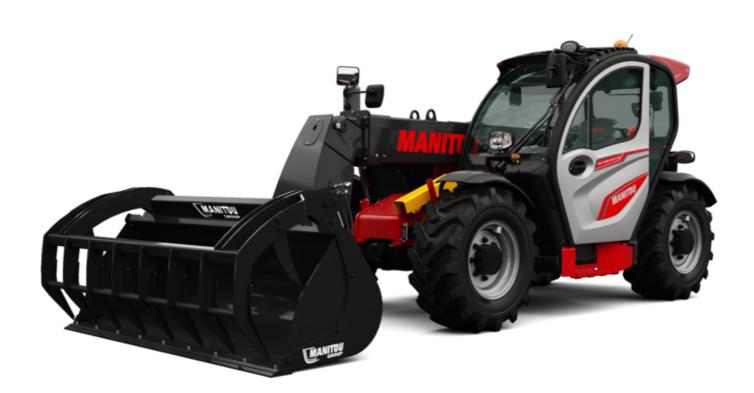

# **MLT 630-115 V CP (S2**)

#### **мLT 630-115 V СР (52**) Created on August 31, 2025 at 4:04 PM UTC

| Capacities                                                        | Metric                                          |
|-------------------------------------------------------------------|-------------------------------------------------|
| Max. capacity                                                     | Q 3000 kg                                       |
| Max. lifting height                                               | h3 6.11 m                                       |
| Maximum outreach                                                  | 3.50 m                                          |
| Reach at max. height                                              | 0.90 m                                          |
| Breakout force with bucket                                        | 5671 daN                                        |
| Weight and dimensions                                             |                                                 |
| Unladen weight (with forks)                                       | 6620 kg                                         |
| Ground clearance                                                  | m4 0.28 m                                       |
| Wheelbase                                                         | y 2.69 m                                        |
| Overall length to carriage (with hitch)                           | l11 4.86 m                                      |
| Front overhang                                                    | 1.32 m                                          |
| Overall width                                                     | b1 2.06 m                                       |
|                                                                   |                                                 |
| Overall cab width                                                 | b4 0.95 m                                       |
| Overall height                                                    | h17 2.14 m                                      |
| Tilt-down angle                                                   | a5 133 °                                        |
| Tilt-up angle                                                     | a4 14 °                                         |
| External turning radius (over tyres)                              | Wa1 3.65 m                                      |
| Standard tires                                                    | Alliance - A580 - 400/70 R20 149A8              |
| Drive wheels (front / rear)                                       | 2 / 2                                           |
| Steering wheels (front / rear)                                    | 2/2                                             |
| Performances                                                      |                                                 |
| Lifting                                                           | 6.10 s                                          |
| Lowering                                                          | 5.10 s                                          |
| Extension                                                         | 6.30 s                                          |
| Retraction                                                        | 5.70 s                                          |
|                                                                   |                                                 |
| Crowd                                                             | 4.10 s                                          |
| Dump                                                              | 3.30 s                                          |
| Engine                                                            |                                                 |
| Engine brand                                                      | Deutz                                           |
| Engine norm                                                       | Stage V                                         |
| Engine model                                                      | TCD 3.6 L4                                      |
| Number of cylinders - Capacity of cylinders                       | 4 - 3621 cm³                                    |
| I.C. Engine power rating / Power                                  | 116 Hp / 85 kW                                  |
| Max. torque / Engine rotation                                     | 460 Nm @1600 rpm                                |
| Drawbar pull (Laden)                                              | 6280 daN                                        |
| Reversible fan                                                    | Standard                                        |
| Engine cooling system                                             | 4 radiators (water + intercooler + oil + fuel)  |
| HVO validated (according to EN 15940 standard)                    | Yes                                             |
| Transmission                                                      |                                                 |
|                                                                   | M-Varioshift                                    |
| Transmission type                                                 |                                                 |
| Number of gears (forward / reverse)                               | 2/2                                             |
| Max. travel speed (may vary according to applicable regulations)  | 38 km/h                                         |
| Differential lock                                                 | Limited slip differential on front axle         |
| Parking brake                                                     | Manual                                          |
| Service brake                                                     | Oil-Immersed multi-discs braking on front axles |
| Hydraulics                                                        |                                                 |
| Hydraulic pump type                                               | Gear pump                                       |
| Hydraulic flow - Pressure                                         | 106 l/min - 250 bar                             |
| Flow sharing distributor                                          | Option                                          |
| Tank capacities                                                   |                                                 |
| Hydraulic tank capacity                                           | 94                                              |
| Fuel tank                                                         | 78 1                                            |
| Diesel Exhaust fluid (AdBlue® type)                               | 131                                             |
| Noise and vibration                                               |                                                 |
|                                                                   |                                                 |
| Noise at driving position (LpA) tested following NF EN 12053 norm | 73 dB                                           |
| Vibration on hands/arms                                           | < 2.50 m/s <sup>2</sup>                         |
| Miscellaneous                                                     |                                                 |
| Tractor homologation                                              | Tractor homologation                            |
| Cab certification                                                 | Cabin ROPS - FOPS level 2                       |
| Controls                                                          | JSM                                             |