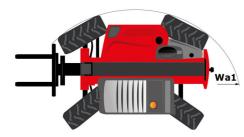

#### **мLT 630-115 V СР (52**) Created on August 31, 2025 at 4:04 PM UTC

| Capacities                                                        | Metric                                          |
|-------------------------------------------------------------------|-------------------------------------------------|
| Max. capacity                                                     | Q 3000 kg                                       |
| Max. lifting height                                               | h3 6.11 m                                       |
| Maximum outreach                                                  | 3.50 m                                          |
| Reach at max. height                                              | 0.90 m                                          |
| Breakout force with bucket                                        | 5671 daN                                        |
| Weight and dimensions                                             |                                                 |
| Unladen weight (with forks)                                       | 6620 kg                                         |
| Ground clearance                                                  | m4 0.28 m                                       |
| Wheelbase                                                         | y 2.69 m                                        |
| Overall length to carriage (with hitch)                           | l11 4.86 m                                      |
| Front overhang                                                    | 1.32 m                                          |
| Overall width                                                     | b1 2.06 m                                       |
|                                                                   |                                                 |
| Overall cab width                                                 | b4 0.95 m                                       |
| Overall height                                                    | h17 2.14 m                                      |
| Tilt-down angle                                                   | a5 133 °                                        |
| Tilt-up angle                                                     | a4 14 °                                         |
| External turning radius (over tyres)                              | Wa1 3.65 m                                      |
| Standard tires                                                    | Alliance - A580 - 400/70 R20 149A8              |
| Drive wheels (front / rear)                                       | 2 / 2                                           |
| Steering wheels (front / rear)                                    | 2/2                                             |
| Performances                                                      |                                                 |
| Lifting                                                           | 6.10 s                                          |
| Lowering                                                          | 5.10 s                                          |
| Extension                                                         | 6.30 s                                          |
| Retraction                                                        | 5.70 s                                          |
|                                                                   |                                                 |
| Crowd                                                             | 4.10 s                                          |
| Dump                                                              | 3.30 s                                          |
| Engine                                                            |                                                 |
| Engine brand                                                      | Deutz                                           |
| Engine norm                                                       | Stage V                                         |
| Engine model                                                      | TCD 3.6 L4                                      |
| Number of cylinders - Capacity of cylinders                       | 4 - 3621 cm³                                    |
| I.C. Engine power rating / Power                                  | 116 Hp / 85 kW                                  |
| Max. torque / Engine rotation                                     | 460 Nm @1600 rpm                                |
| Drawbar pull (Laden)                                              | 6280 daN                                        |
| Reversible fan                                                    | Standard                                        |
| Engine cooling system                                             | 4 radiators (water + intercooler + oil + fuel)  |
| HVO validated (according to EN 15940 standard)                    | Yes                                             |
| Transmission                                                      |                                                 |
|                                                                   | M-Varioshift                                    |
| Transmission type                                                 |                                                 |
| Number of gears (forward / reverse)                               | 2/2                                             |
| Max. travel speed (may vary according to applicable regulations)  | 38 km/h                                         |
| Differential lock                                                 | Limited slip differential on front axle         |
| Parking brake                                                     | Manual                                          |
| Service brake                                                     | Oil-Immersed multi-discs braking on front axles |
| Hydraulics                                                        |                                                 |
| Hydraulic pump type                                               | Gear pump                                       |
| Hydraulic flow - Pressure                                         | 106 l/min - 250 bar                             |
| Flow sharing distributor                                          | Option                                          |
| Tank capacities                                                   |                                                 |
| Hydraulic tank capacity                                           | 94                                              |
| Fuel tank                                                         | 78 1                                            |
| Diesel Exhaust fluid (AdBlue® type)                               | 131                                             |
| Noise and vibration                                               |                                                 |
|                                                                   |                                                 |
| Noise at driving position (LpA) tested following NF EN 12053 norm | 73 dB                                           |
| Vibration on hands/arms                                           | < 2.50 m/s <sup>2</sup>                         |
| Miscellaneous                                                     |                                                 |
| Tractor homologation                                              | Tractor homologation                            |
| Cab certification                                                 | Cabin ROPS - FOPS level 2                       |
| Controls                                                          | JSM                                             |