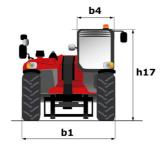

#### **мLT 630-115 V СР (52**) Created on August 31, 2025 at 4:04 PM UTC

| Capacities                                                        | Metric                                          |
|-------------------------------------------------------------------|-------------------------------------------------|
| Max. capacity                                                     | Q 3000 kg                                       |
| Max. lifting height                                               | h3 6.11 m                                       |
| Maximum outreach                                                  | 3.50 m                                          |
| Reach at max. height                                              | 0.90 m                                          |
| Breakout force with bucket                                        | 5671 daN                                        |
| Weight and dimensions                                             |                                                 |
| Unladen weight (with forks)                                       | 6620 kg                                         |
| Ground clearance                                                  | m4 0.28 m                                       |
| Wheelbase                                                         | y 2.69 m                                        |
| Overall length to carriage (with hitch)                           | l11 4.86 m                                      |
| Front overhang                                                    | 1.32 m                                          |
| Overall width                                                     | b1 2.06 m                                       |
|                                                                   |                                                 |
| Overall cab width                                                 | b4 0.95 m                                       |
| Overall height                                                    | h17 2.14 m                                      |
| Tilt-down angle                                                   | a5 133 °                                        |
| Tilt-up angle                                                     | a4 14 °                                         |
| External turning radius (over tyres)                              | Wa1 3.65 m                                      |
| Standard tires                                                    | Alliance - A580 - 400/70 R20 149A8              |
| Drive wheels (front / rear)                                       | 2 / 2                                           |
| Steering wheels (front / rear)                                    | 2/2                                             |
| Performances                                                      |                                                 |
| Lifting                                                           | 6.10 s                                          |
| Lowering                                                          | 5.10 s                                          |
| Extension                                                         | 6.30 s                                          |
| Retraction                                                        | 5.70 s                                          |
|                                                                   |                                                 |
| Crowd                                                             | 4.10 s                                          |
| Dump                                                              | 3.30 s                                          |
| Engine                                                            |                                                 |
| Engine brand                                                      | Deutz                                           |
| Engine norm                                                       | Stage V                                         |
| Engine model                                                      | TCD 3.6 L4                                      |
| Number of cylinders - Capacity of cylinders                       | 4 - 3621 cm³                                    |
| I.C. Engine power rating / Power                                  | 116 Hp / 85 kW                                  |
| Max. torque / Engine rotation                                     | 460 Nm @1600 rpm                                |
| Drawbar pull (Laden)                                              | 6280 daN                                        |
| Reversible fan                                                    | Standard                                        |
| Engine cooling system                                             | 4 radiators (water + intercooler + oil + fuel)  |
| HVO validated (according to EN 15940 standard)                    | Yes                                             |
| Transmission                                                      |                                                 |
|                                                                   | M-Varioshift                                    |
| Transmission type                                                 |                                                 |
| Number of gears (forward / reverse)                               | 2/2                                             |
| Max. travel speed (may vary according to applicable regulations)  | 38 km/h                                         |
| Differential lock                                                 | Limited slip differential on front axle         |
| Parking brake                                                     | Manual                                          |
| Service brake                                                     | Oil-Immersed multi-discs braking on front axles |
| Hydraulics                                                        |                                                 |
| Hydraulic pump type                                               | Gear pump                                       |
| Hydraulic flow - Pressure                                         | 106 l/min - 250 bar                             |
| Flow sharing distributor                                          | Option                                          |
| Tank capacities                                                   |                                                 |
| Hydraulic tank capacity                                           | 94                                              |
| Fuel tank                                                         | 78 1                                            |
| Diesel Exhaust fluid (AdBlue® type)                               | 131                                             |
| Noise and vibration                                               |                                                 |
|                                                                   |                                                 |
| Noise at driving position (LpA) tested following NF EN 12053 norm | 73 dB                                           |
| Vibration on hands/arms                                           | < 2.50 m/s <sup>2</sup>                         |
| Miscellaneous                                                     |                                                 |
| Tractor homologation                                              | Tractor homologation                            |
| Cab certification                                                 | Cabin ROPS - FOPS level 2                       |
| Controls                                                          | JSM                                             |

# **Optional tires tab**

|                                       | Overall height | Overall width |
|---------------------------------------|----------------|---------------|
| ALLIANCE - A331 - 500/45-20 160A8     | 2.10 m         | 2.20 m        |
| MICHELIN - XMCL - 400/70 R20 149A8    | 2.14 m         | 2.06 m        |
| MICHELIN - BIBLOAD - 400/70 R20 149A8 | 2.18 m         | 2.06 m        |