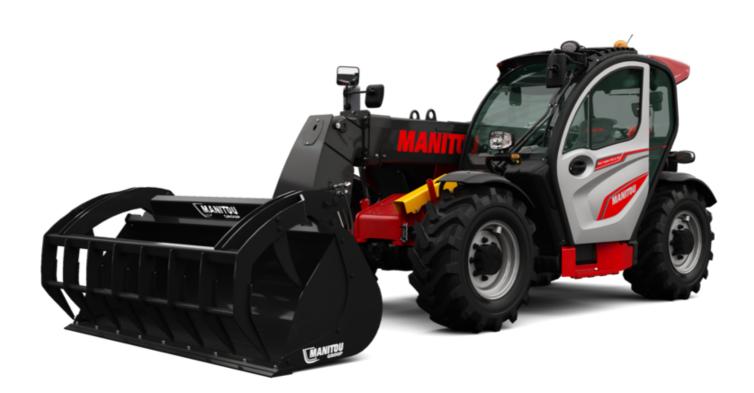

Technical sheet :

# **MLT 630-115 V CP (S2**)

#### **мьт 630-115 v ср** (**52**) Created on August 31, 2025 at 4:07 PM UTC

| Capacities                                                        | Metric                                        |
|-------------------------------------------------------------------|-----------------------------------------------|
| Max. capacity                                                     | Q 3000 kg                                     |
| Max. lifting height                                               | h3 6.11 m                                     |
| Maximum outreach                                                  | 3.50 m                                        |
| Reach at max. height                                              | 0.90 m                                        |
| Breakout force with bucket                                        | 5671 daN                                      |
|                                                                   | 307 i uaiv                                    |
| Weight and dimensions                                             | 6600 hr                                       |
| Unladen weight (with forks)                                       | 6620 kg                                       |
| Ground clearance                                                  | m4 0.28 m                                     |
| Wheelbase                                                         | y 2.69 m                                      |
| Overall length to carriage (with hitch)                           | l11 4.86 m                                    |
| Front overhang                                                    | 1.32 m                                        |
| Overall width                                                     | b1 2.06 m                                     |
| Overall cab width                                                 | b4 0.95 m                                     |
| Overall height                                                    | h17 2.14 m                                    |
| Tilt-down angle                                                   | a5 133 °                                      |
| Tilt-up angle                                                     | a4 14 °                                       |
|                                                                   | Wa1 3.65 m                                    |
| External turning radius (over tyres)                              |                                               |
| Standard tires                                                    | Alliance - A580 - 400/70 R20 149A8            |
| Drive wheels (front / rear)                                       | 2/2                                           |
| Steering wheels (front / rear)                                    | 2/2                                           |
| Performances                                                      |                                               |
| Lifting                                                           | 6.10 s                                        |
| Lowering                                                          | 5.10 s                                        |
| Extension                                                         | 6.30 s                                        |
| Retraction                                                        | 5.70 s                                        |
| Crowd                                                             | 4.10 s                                        |
| Dump                                                              | 3.30 s                                        |
| Engine                                                            |                                               |
| Engine brand                                                      | Deutz                                         |
| -                                                                 |                                               |
| Engine norm                                                       | Stage V                                       |
| Engine model                                                      | TCD 3.6 L4                                    |
| Number of cylinders - Capacity of cylinders                       | 4 - 3621 cm³                                  |
| I.C. Engine power rating / Power                                  | 116 Hp / 85 kW                                |
| Max. torque / Engine rotation                                     | 460 Nm @1600 rpm                              |
| Drawbar pull (Laden)                                              | 6280 daN                                      |
| Reversible fan                                                    | Standard                                      |
| Engine cooling system                                             | 4 radiators (water + intercooler + oil + fuel |
| HVO validated (according to EN 15940 standard)                    | Yes                                           |
| Transmission                                                      |                                               |
| Transmission type                                                 | M-Varioshift                                  |
| Number of gears (forward / reverse)                               | 2/2                                           |
|                                                                   |                                               |
| Max. travel speed (may vary according to applicable regulations)  | 38 km/h                                       |
| Differential lock                                                 | Limited slip differential on front axle       |
| Parking brake                                                     | Manual                                        |
| Service brake                                                     | Oil-Immersed multi-discs braking on front ax  |
| Hydraulics                                                        |                                               |
| Hydraulic pump type                                               | Gear pump                                     |
| Hydraulic flow - Pressure                                         | 106 l/min - 250 bar                           |
| Flow sharing distributor                                          | Option                                        |
| Tank capacities                                                   |                                               |
| Hydraulic tank capacity                                           | 941                                           |
| Fuel tank                                                         | 781                                           |
| Diesel Exhaust fluid (AdBlue® type)                               | 131                                           |
|                                                                   | 131                                           |
| Noise and vibration                                               |                                               |
| Noise at driving position (LpA) tested following NF EN 12053 norm | 73 dB                                         |
| Vibration on hands/arms                                           | < 2.50 m/s <sup>2</sup>                       |
| Miscellaneous                                                     |                                               |
| Tractor homologation                                              | Tractor homologation                          |
| Cab certification                                                 | Cabin ROPS - FOPS level 2                     |
| Controls                                                          | JSM                                           |