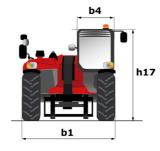

#### **мьт 630-115 v ср** (**52**) Created on August 31, 2025 at 4:07 PM UTC

| Capacities                                                        | Metric                                        |
|-------------------------------------------------------------------|-----------------------------------------------|
| Max. capacity                                                     | Q 3000 kg                                     |
| Max. lifting height                                               | h3 6.11 m                                     |
| Maximum outreach                                                  | 3.50 m                                        |
| Reach at max. height                                              | 0.90 m                                        |
| Breakout force with bucket                                        | 5671 daN                                      |
|                                                                   | 307 i uaiv                                    |
| Weight and dimensions                                             | 6600 hr                                       |
| Unladen weight (with forks)                                       | 6620 kg                                       |
| Ground clearance                                                  | m4 0.28 m                                     |
| Wheelbase                                                         | y 2.69 m                                      |
| Overall length to carriage (with hitch)                           | l11 4.86 m                                    |
| Front overhang                                                    | 1.32 m                                        |
| Overall width                                                     | b1 2.06 m                                     |
| Overall cab width                                                 | b4 0.95 m                                     |
| Overall height                                                    | h17 2.14 m                                    |
| Tilt-down angle                                                   | a5 133 °                                      |
| Tilt-up angle                                                     | a4 14 °                                       |
|                                                                   | Wa1 3.65 m                                    |
| External turning radius (over tyres)                              |                                               |
| Standard tires                                                    | Alliance - A580 - 400/70 R20 149A8            |
| Drive wheels (front / rear)                                       | 2/2                                           |
| Steering wheels (front / rear)                                    | 2/2                                           |
| Performances                                                      |                                               |
| Lifting                                                           | 6.10 s                                        |
| Lowering                                                          | 5.10 s                                        |
| Extension                                                         | 6.30 s                                        |
| Retraction                                                        | 5.70 s                                        |
| Crowd                                                             | 4.10 s                                        |
| Dump                                                              | 3.30 s                                        |
| Engine                                                            |                                               |
| Engine brand                                                      | Deutz                                         |
| -                                                                 |                                               |
| Engine norm                                                       | Stage V                                       |
| Engine model                                                      | TCD 3.6 L4                                    |
| Number of cylinders - Capacity of cylinders                       | 4 - 3621 cm³                                  |
| I.C. Engine power rating / Power                                  | 116 Hp / 85 kW                                |
| Max. torque / Engine rotation                                     | 460 Nm @1600 rpm                              |
| Drawbar pull (Laden)                                              | 6280 daN                                      |
| Reversible fan                                                    | Standard                                      |
| Engine cooling system                                             | 4 radiators (water + intercooler + oil + fuel |
| HVO validated (according to EN 15940 standard)                    | Yes                                           |
| Transmission                                                      |                                               |
| Transmission type                                                 | M-Varioshift                                  |
| Number of gears (forward / reverse)                               | 2/2                                           |
|                                                                   |                                               |
| Max. travel speed (may vary according to applicable regulations)  | 38 km/h                                       |
| Differential lock                                                 | Limited slip differential on front axle       |
| Parking brake                                                     | Manual                                        |
| Service brake                                                     | Oil-Immersed multi-discs braking on front ax  |
| Hydraulics                                                        |                                               |
| Hydraulic pump type                                               | Gear pump                                     |
| Hydraulic flow - Pressure                                         | 106 l/min - 250 bar                           |
| Flow sharing distributor                                          | Option                                        |
| Tank capacities                                                   |                                               |
| Hydraulic tank capacity                                           | 941                                           |
| Fuel tank                                                         | 781                                           |
| Diesel Exhaust fluid (AdBlue® type)                               | 131                                           |
|                                                                   | 131                                           |
| Noise and vibration                                               |                                               |
| Noise at driving position (LpA) tested following NF EN 12053 norm | 73 dB                                         |
| Vibration on hands/arms                                           | < 2.50 m/s <sup>2</sup>                       |
| Miscellaneous                                                     |                                               |
| Tractor homologation                                              | Tractor homologation                          |
| Cab certification                                                 | Cabin ROPS - FOPS level 2                     |
| Controls                                                          | JSM                                           |