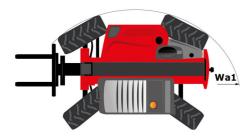

#### **мьт 630-115 v ср** (**52**) Created on August 31, 2025 at 4:07 PM UTC

| Capacities                                                        | Metric                                        |
|-------------------------------------------------------------------|-----------------------------------------------|
| Max. capacity                                                     | Q 3000 kg                                     |
| Max. lifting height                                               | h3 6.11 m                                     |
| Maximum outreach                                                  | 3.50 m                                        |
| Reach at max. height                                              | 0.90 m                                        |
| Breakout force with bucket                                        | 5671 daN                                      |
|                                                                   | 307 i uaiv                                    |
| Weight and dimensions                                             | 6600 hr                                       |
| Unladen weight (with forks)                                       | 6620 kg                                       |
| Ground clearance                                                  | m4 0.28 m                                     |
| Wheelbase                                                         | y 2.69 m                                      |
| Overall length to carriage (with hitch)                           | l11 4.86 m                                    |
| Front overhang                                                    | 1.32 m                                        |
| Overall width                                                     | b1 2.06 m                                     |
| Overall cab width                                                 | b4 0.95 m                                     |
| Overall height                                                    | h17 2.14 m                                    |
| Tilt-down angle                                                   | a5 133 °                                      |
| Tilt-up angle                                                     | a4 14 °                                       |
|                                                                   | Wa1 3.65 m                                    |
| External turning radius (over tyres)                              |                                               |
| Standard tires                                                    | Alliance - A580 - 400/70 R20 149A8            |
| Drive wheels (front / rear)                                       | 2/2                                           |
| Steering wheels (front / rear)                                    | 2/2                                           |
| Performances                                                      |                                               |
| Lifting                                                           | 6.10 s                                        |
| Lowering                                                          | 5.10 s                                        |
| Extension                                                         | 6.30 s                                        |
| Retraction                                                        | 5.70 s                                        |
| Crowd                                                             | 4.10 s                                        |
| Dump                                                              | 3.30 s                                        |
| Engine                                                            |                                               |
| Engine brand                                                      | Deutz                                         |
| -                                                                 |                                               |
| Engine norm                                                       | Stage V                                       |
| Engine model                                                      | TCD 3.6 L4                                    |
| Number of cylinders - Capacity of cylinders                       | 4 - 3621 cm³                                  |
| I.C. Engine power rating / Power                                  | 116 Hp / 85 kW                                |
| Max. torque / Engine rotation                                     | 460 Nm @1600 rpm                              |
| Drawbar pull (Laden)                                              | 6280 daN                                      |
| Reversible fan                                                    | Standard                                      |
| Engine cooling system                                             | 4 radiators (water + intercooler + oil + fuel |
| HVO validated (according to EN 15940 standard)                    | Yes                                           |
| Transmission                                                      |                                               |
| Transmission type                                                 | M-Varioshift                                  |
| Number of gears (forward / reverse)                               | 2/2                                           |
|                                                                   |                                               |
| Max. travel speed (may vary according to applicable regulations)  | 38 km/h                                       |
| Differential lock                                                 | Limited slip differential on front axle       |
| Parking brake                                                     | Manual                                        |
| Service brake                                                     | Oil-Immersed multi-discs braking on front ax  |
| Hydraulics                                                        |                                               |
| Hydraulic pump type                                               | Gear pump                                     |
| Hydraulic flow - Pressure                                         | 106 l/min - 250 bar                           |
| Flow sharing distributor                                          | Option                                        |
| Tank capacities                                                   |                                               |
| Hydraulic tank capacity                                           | 941                                           |
| Fuel tank                                                         | 781                                           |
| Diesel Exhaust fluid (AdBlue® type)                               | 131                                           |
|                                                                   | 131                                           |
| Noise and vibration                                               |                                               |
| Noise at driving position (LpA) tested following NF EN 12053 norm | 73 dB                                         |
| Vibration on hands/arms                                           | < 2.50 m/s <sup>2</sup>                       |
| Miscellaneous                                                     |                                               |
| Tractor homologation                                              | Tractor homologation                          |
| Cab certification                                                 | Cabin ROPS - FOPS level 2                     |
| Controls                                                          | JSM                                           |