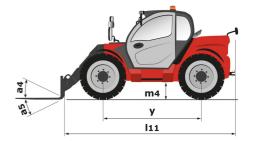

#### **мьт 630-115 v ср** (**52**) Created on August 31, 2025 at 4:07 PM UTC

| Capacities                                                        | Metric                                        |
|-------------------------------------------------------------------|-----------------------------------------------|
| Max. capacity                                                     | Q 3000 kg                                     |
| Max. lifting height                                               | h3 6.11 m                                     |
| Maximum outreach                                                  | 3.50 m                                        |
| Reach at max. height                                              | 0.90 m                                        |
| Breakout force with bucket                                        | 5671 daN                                      |
|                                                                   | 307 i uaiv                                    |
| Weight and dimensions                                             | 6600 hr                                       |
| Unladen weight (with forks)                                       | 6620 kg                                       |
| Ground clearance                                                  | m4 0.28 m                                     |
| Wheelbase                                                         | y 2.69 m                                      |
| Overall length to carriage (with hitch)                           | l11 4.86 m                                    |
| Front overhang                                                    | 1.32 m                                        |
| Overall width                                                     | b1 2.06 m                                     |
| Overall cab width                                                 | b4 0.95 m                                     |
| Overall height                                                    | h17 2.14 m                                    |
| Tilt-down angle                                                   | a5 133 °                                      |
| Tilt-up angle                                                     | a4 14 °                                       |
|                                                                   | Wa1 3.65 m                                    |
| External turning radius (over tyres)                              |                                               |
| Standard tires                                                    | Alliance - A580 - 400/70 R20 149A8            |
| Drive wheels (front / rear)                                       | 2/2                                           |
| Steering wheels (front / rear)                                    | 2/2                                           |
| Performances                                                      |                                               |
| Lifting                                                           | 6.10 s                                        |
| Lowering                                                          | 5.10 s                                        |
| Extension                                                         | 6.30 s                                        |
| Retraction                                                        | 5.70 s                                        |
| Crowd                                                             | 4.10 s                                        |
| Dump                                                              | 3.30 s                                        |
| Engine                                                            |                                               |
| Engine brand                                                      | Deutz                                         |
| -                                                                 |                                               |
| Engine norm                                                       | Stage V                                       |
| Engine model                                                      | TCD 3.6 L4                                    |
| Number of cylinders - Capacity of cylinders                       | 4 - 3621 cm³                                  |
| I.C. Engine power rating / Power                                  | 116 Hp / 85 kW                                |
| Max. torque / Engine rotation                                     | 460 Nm @1600 rpm                              |
| Drawbar pull (Laden)                                              | 6280 daN                                      |
| Reversible fan                                                    | Standard                                      |
| Engine cooling system                                             | 4 radiators (water + intercooler + oil + fuel |
| HVO validated (according to EN 15940 standard)                    | Yes                                           |
| Transmission                                                      |                                               |
| Transmission type                                                 | M-Varioshift                                  |
| Number of gears (forward / reverse)                               | 2/2                                           |
|                                                                   |                                               |
| Max. travel speed (may vary according to applicable regulations)  | 38 km/h                                       |
| Differential lock                                                 | Limited slip differential on front axle       |
| Parking brake                                                     | Manual                                        |
| Service brake                                                     | Oil-Immersed multi-discs braking on front ax  |
| Hydraulics                                                        |                                               |
| Hydraulic pump type                                               | Gear pump                                     |
| Hydraulic flow - Pressure                                         | 106 l/min - 250 bar                           |
| Flow sharing distributor                                          | Option                                        |
| Tank capacities                                                   |                                               |
| Hydraulic tank capacity                                           | 941                                           |
| Fuel tank                                                         | 781                                           |
| Diesel Exhaust fluid (AdBlue® type)                               | 131                                           |
|                                                                   | 131                                           |
| Noise and vibration                                               |                                               |
| Noise at driving position (LpA) tested following NF EN 12053 norm | 73 dB                                         |
| Vibration on hands/arms                                           | < 2.50 m/s <sup>2</sup>                       |
| Miscellaneous                                                     |                                               |
| Tractor homologation                                              | Tractor homologation                          |
| Cab certification                                                 | Cabin ROPS - FOPS level 2                     |
| Controls                                                          | JSM                                           |

## MLT 630-115 V CP (S2) - Dimensional drawing