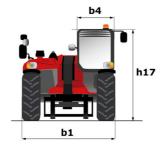

#### **мLT 630-115 V СР (52**) Created on August 31, 2025 at 4:04 PM UTC

| Capacities                                                        | Metric                                          |
|-------------------------------------------------------------------|-------------------------------------------------|
| Max. capacity                                                     | Q 3000 kg                                       |
| Max. lifting height                                               | h3 6.11 m                                       |
| Maximum outreach                                                  | 3.50 m                                          |
| Reach at max. height                                              | 0.90 m                                          |
| Breakout force with bucket                                        | 5671 daN                                        |
| Weight and dimensions                                             |                                                 |
| Unladen weight (with forks)                                       | 6620 kg                                         |
| Ground clearance                                                  | m4 0.28 m                                       |
| Wheelbase                                                         | y 2.69 m                                        |
| Overall length to carriage (with hitch)                           | l11 4.86 m                                      |
| Front overhang                                                    | 1.32 m                                          |
| Overall width                                                     | b1 2.06 m                                       |
|                                                                   |                                                 |
| Overall cab width                                                 | b4 0.95 m                                       |
| Overall height                                                    | h17 2.14 m                                      |
| Tilt-down angle                                                   | a5 133 °                                        |
| Tilt-up angle                                                     | a4 14 °                                         |
| External turning radius (over tyres)                              | Wa1 3.65 m                                      |
| Standard tires                                                    | Alliance - A580 - 400/70 R20 149A8              |
| Drive wheels (front / rear)                                       | 2 / 2                                           |
| Steering wheels (front / rear)                                    | 2/2                                             |
| Performances                                                      |                                                 |
| Lifting                                                           | 6.10 s                                          |
| Lowering                                                          | 5.10 s                                          |
| Extension                                                         | 6.30 s                                          |
| Retraction                                                        | 5.70 s                                          |
|                                                                   |                                                 |
| Crowd                                                             | 4.10 s                                          |
| Dump                                                              | 3.30 s                                          |
| Engine                                                            |                                                 |
| Engine brand                                                      | Deutz                                           |
| Engine norm                                                       | Stage V                                         |
| Engine model                                                      | TCD 3.6 L4                                      |
| Number of cylinders - Capacity of cylinders                       | 4 - 3621 cm³                                    |
| I.C. Engine power rating / Power                                  | 116 Hp / 85 kW                                  |
| Max. torque / Engine rotation                                     | 460 Nm @1600 rpm                                |
| Drawbar pull (Laden)                                              | 6280 daN                                        |
| Reversible fan                                                    | Standard                                        |
| Engine cooling system                                             | 4 radiators (water + intercooler + oil + fuel)  |
| HVO validated (according to EN 15940 standard)                    | Yes                                             |
| Transmission                                                      |                                                 |
|                                                                   | M-Varioshift                                    |
| Transmission type                                                 |                                                 |
| Number of gears (forward / reverse)                               | 2/2                                             |
| Max. travel speed (may vary according to applicable regulations)  | 38 km/h                                         |
| Differential lock                                                 | Limited slip differential on front axle         |
| Parking brake                                                     | Manual                                          |
| Service brake                                                     | Oil-Immersed multi-discs braking on front axles |
| Hydraulics                                                        |                                                 |
| Hydraulic pump type                                               | Gear pump                                       |
| Hydraulic flow - Pressure                                         | 106 l/min - 250 bar                             |
| Flow sharing distributor                                          | Option                                          |
| Tank capacities                                                   |                                                 |
| Hydraulic tank capacity                                           | 94                                              |
| Fuel tank                                                         | 78 1                                            |
| Diesel Exhaust fluid (AdBlue® type)                               | 131                                             |
| Noise and vibration                                               |                                                 |
|                                                                   |                                                 |
| Noise at driving position (LpA) tested following NF EN 12053 norm | 73 dB                                           |
| Vibration on hands/arms                                           | < 2.50 m/s <sup>2</sup>                         |
| Miscellaneous                                                     |                                                 |
| Tractor homologation                                              | Tractor homologation                            |
| Cab certification                                                 | Cabin ROPS - FOPS level 2                       |
| Controls                                                          | JSM                                             |