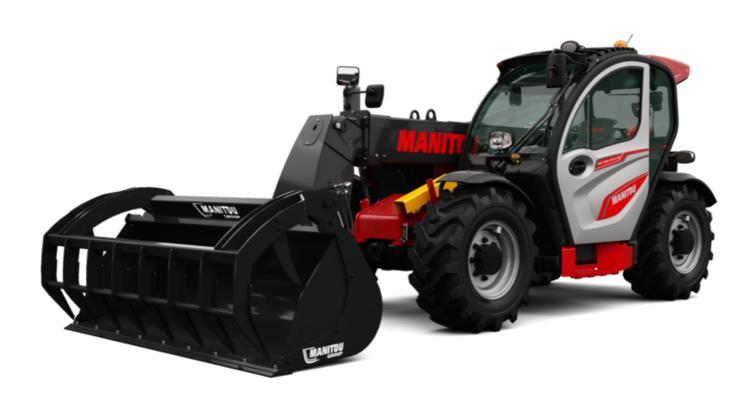

Technical sheet :

# **MLT 630-115 V CP (S2**)





#### **мLT 630-115 V СР (52**) Created on August 31, 2025 at 4:04 PM UTC

| Capacities                                                        | Metric                                          |
|-------------------------------------------------------------------|-------------------------------------------------|
| Max. capacity                                                     | Q 3000 kg                                       |
| Max. lifting height                                               | h3 6.11 m                                       |
| Maximum outreach                                                  | 3.50 m                                          |
| Reach at max. height                                              | 0.90 m                                          |
|