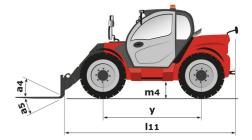

#### **мьт 630-115 v ср** (**52**) Created on August 31, 2025 at 1:59 AM UTC

| Capacities                                                        | Metric                                        |
|-------------------------------------------------------------------|-----------------------------------------------|
| Max. capacity                                                     | Q 3000 kg                                     |
| Max. lifting height                                               | h3 6.11 m                                     |
| Maximum outreach                                                  | 3.50 m                                        |
| Reach at max. height                                              | 0.90 m                                        |
| Breakout force with bucket                                        | 5671 daN                                      |
|                                                                   | 307 i uaiv                                    |
| Weight and dimensions                                             | 6600 hr                                       |
| Unladen weight (with forks)                                       | 6620 kg                                       |
| Ground clearance                                                  | m4 0.28 m                                     |
| Wheelbase                                                         | y 2.69 m                                      |
| Overall length to carriage (with hitch)                           | l11 4.86 m                                    |
| Front overhang                                                    | 1.32 m                                        |
| Overall width                                                     | b1 2.06 m                                     |
| Overall cab width                                                 | b4 0.95 m                                     |
| Overall height                                                    | h17 2.14 m                                    |
| Tilt-down angle                                                   | a5 133 °                                      |
| Tilt-up angle                                                     | a4 14 °                                       |
|                                                                   | Wa1 3.65 m                                    |
| External turning radius (over tyres)                              |                                               |
| Standard tires                                                    | Alliance - A580 - 400/70 R20 149A8            |
| Drive wheels (front / rear)                                       | 2/2                                           |
| Steering wheels (front / rear)                                    | 2/2                                           |
| Performances                                                      |                                               |
| Lifting                                                           | 6.10 s                                        |
| Lowering                                                          | 5.10 s                                        |
| Extension                                                         | 6.30 s                                        |
| Retraction                                                        | 5.70 s                                        |
| Crowd                                                             | 4.10 s                                        |
| Dump                                                              | 3.30 s                                        |
| Engine                                                            |                                               |
| Engine brand                                                      | Deutz                                         |
| -                                                                 |                                               |
| Engine norm                                                       | Stage V                                       |
| Engine model                                                      | TCD 3.6 L4                                    |
| Number of cylinders - Capacity of cylinders                       | 4 - 3621 cm³                                  |
| I.C. Engine power rating / Power                                  | 116 Hp / 85 kW                                |
| Max. torque / Engine rotation                                     | 460 Nm @1600 rpm                              |
| Drawbar pull (Laden)                                              | 6280 daN                                      |
| Reversible fan                                                    | Standard                                      |
| Engine cooling system                                             | 4 radiators (water + intercooler + oil + fuel |
| HVO validated (according to EN 15940 standard)                    | Yes                                           |
| Transmission                                                      |                                               |
| Transmission type                                                 | M-Varioshift                                  |
| Number of gears (forward / reverse)                               | 2/2                                           |
| ,                                                                 |                                               |
| Max. travel speed (may vary according to applicable regulations)  | 38 km/h                                       |
| Differential lock                                                 | Limited slip differential on front axle       |
| Parking brake                                                     | Manual                                        |
| Service brake                                                     | Oil-Immersed multi-discs braking on front ax  |
| Hydraulics                                                        |                                               |
| Hydraulic pump type                                               | Gear pump                                     |
| Hydraulic flow - Pressure                                         | 106 l/min - 250 bar                           |
| Flow sharing distributor                                          | Option                                        |
| Tank capacities                                                   |                                               |
| Hydraulic tank capacity                                           | 941                                           |
| Fuel tank                                                         | 781                                           |
| Diesel Exhaust fluid (AdBlue® type)                               | 131                                           |
|                                                                   | 131                                           |
| Noise and vibration                                               |                                               |
| Noise at driving position (LpA) tested following NF EN 12053 norm | 73 dB                                         |
| Vibration on hands/arms                                           | < 2.50 m/s²                                   |
| Miscellaneous                                                     |                                               |
| Tractor homologation                                              | Tractor homologation                          |
| Cab certification                                                 | Cabin ROPS - FOPS level 2                     |
| Controls                                                          | JSM                                           |

## MLT 630-115 V CP (S2) - Dimensional drawing