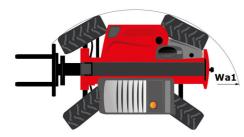

#### **мьт 630-115 v ср** (**52**) Created on August 31, 2025 at 1:59 AM UTC

| Capacities                                                        | Metric                                        |
|-------------------------------------------------------------------|-----------------------------------------------|
| Max. capacity                                                     | Q 3000 kg                                     |
| Max. lifting height                                               | h3 6.11 m                                     |
| Maximum outreach                                                  | 3.50 m                                        |
| Reach at max. height                                              | 0.90 m                                        |
| Breakout force with bucket                                        | 5671 daN                                      |
|                                                                   | 307 i uaiv                                    |
| Weight and dimensions                                             | 6600 hr                                       |
| Unladen weight (with forks)                                       | 6620 kg                                       |
| Ground clearance                                                  | m4 0.28 m                                     |
| Wheelbase                                                         | y 2.69 m                                      |
| Overall length to carriage (with hitch)                           | l11 4.86 m                                    |
| Front overhang                                                    | 1.32 m                                        |
| Overall width                                                     | b1 2.06 m                                     |
| Overall cab width                                                 | b4 0.95 m                                     |
| Overall height                                                    | h17 2.14 m                                    |
| Tilt-down angle                                                   | a5 133 °                                      |
| Tilt-up angle                                                     | a4 14 °                                       |
|                                                                   | Wa1 3.65 m                                    |
| External turning radius (over tyres)                              |                                               |
| Standard tires                                                    | Alliance - A580 - 400/70 R20 149A8            |
| Drive wheels (front / rear)                                       | 2/2                                           |
| Steering wheels (front / rear)                                    | 2/2                                           |
| Performances                                                      |                                               |
| Lifting                                                           | 6.10 s                                        |
| Lowering                                                          | 5.10 s                                        |
| Extension                                                         | 6.30 s                                        |
| Retraction                                                        | 5.70 s                                        |
| Crowd                                                             | 4.10 s                                        |
| Dump                                                              | 3.30 s                                        |
| Engine                                                            |                                               |
| Engine brand                                                      | Deutz                                         |
| -                                                                 |                                               |
| Engine norm                                                       | Stage V                                       |
| Engine model                                                      | TCD 3.6 L4                                    |
| Number of cylinders - Capacity of cylinders                       | 4 - 3621 cm³                                  |
| I.C. Engine power rating / Power                                  | 116 Hp / 85 kW                                |
| Max. torque / Engine rotation                                     | 460 Nm @1600 rpm                              |
| Drawbar pull (Laden)                                              | 6280 daN                                      |
| Reversible fan                                                    | Standard                                      |
| Engine cooling system                                             | 4 radiators (water + intercooler + oil + fuel |
| HVO validated (according to EN 15940 standard)                    | Yes                                           |
| Transmission                                                      |                                               |
| Transmission type                                                 | M-Varioshift                                  |
| Number of gears (forward / reverse)                               | 2/2                                           |
| ,                                                                 |                                               |
| Max. travel speed (may vary according to applicable regulations)  | 38 km/h                                       |
| Differential lock                                                 | Limited slip differential on front axle       |
| Parking brake                                                     | Manual                                        |
| Service brake                                                     | Oil-Immersed multi-discs braking on front ax  |
| Hydraulics                                                        |                                               |
| Hydraulic pump type                                               | Gear pump                                     |
| Hydraulic flow - Pressure                                         | 106 l/min - 250 bar                           |
| Flow sharing distributor                                          | Option                                        |
| Tank capacities                                                   |                                               |
| Hydraulic tank capacity                                           | 941                                           |
| Fuel tank                                                         | 781                                           |
| Diesel Exhaust fluid (AdBlue® type)                               | 131                                           |
|                                                                   | 131                                           |
| Noise and vibration                                               |                                               |
| Noise at driving position (LpA) tested following NF EN 12053 norm | 73 dB                                         |
| Vibration on hands/arms                                           | < 2.50 m/s²                                   |
| Miscellaneous                                                     |                                               |
| Tractor homologation                                              | Tractor homologation                          |
| Cab certification                                                 | Cabin ROPS - FOPS level 2                     |
| Controls                                                          | JSM                                           |

## MLT 630-115 V CP (S2) - Dimensional drawing