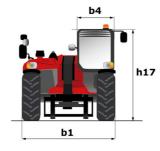

#### **мьт 630-115 v ср** (**52**) Created on August 31, 2025 at 1:59 AM UTC

| Capacities                                                        | Metric                                        |
|-------------------------------------------------------------------|-----------------------------------------------|
| Max. capacity                                                     | Q 3000 kg                                     |
| Max. lifting height                                               | h3 6.11 m                                     |
| Maximum outreach                                                  | 3.50 m                                        |
| Reach at max. height                                              | 0.90 m                                        |
| Breakout force with bucket                                        | 5671 daN                                      |
|                                                                   | 307 i uaiv                                    |
| Weight and dimensions                                             | 6600 hr                                       |
| Unladen weight (with forks)                                       | 6620 kg                                       |
| Ground clearance                                                  | m4 0.28 m                                     |
| Wheelbase                                                         | y 2.69 m                                      |
| Overall length to carriage (with hitch)                           | l11 4.86 m                                    |
| Front overhang                                                    | 1.32 m                                        |
| Overall width                                                     | b1 2.06 m                                     |
| Overall cab width                                                 | b4 0.95 m                                     |
| Overall height                                                    | h17 2.14 m                                    |
| Tilt-down angle                                                   | a5 133 °                                      |
| Tilt-up angle                                                     | a4 14 °                                       |
|                                                                   | Wa1 3.65 m                                    |
| External turning radius (over tyres)                              |                                               |
| Standard tires                                                    | Alliance - A580 - 400/70 R20 149A8            |
| Drive wheels (front / rear)                                       | 2/2                                           |
| Steering wheels (front / rear)                                    | 2/2                                           |
| Performances                                                      |                                               |
| Lifting                                                           | 6.10 s                                        |
| Lowering                                                          | 5.10 s                                        |
| Extension                                                         | 6.30 s                                        |
| Retraction                                                        | 5.70 s                                        |
| Crowd                                                             | 4.10 s                                        |
| Dump                                                              | 3.30 s                                        |
| Engine                                                            |                                               |
| Engine brand                                                      | Deutz                                         |
| -                                                                 |                                               |
| Engine norm                                                       | Stage V                                       |
| Engine model                                                      | TCD 3.6 L4                                    |
| Number of cylinders - Capacity of cylinders                       | 4 - 3621 cm³                                  |
| I.C. Engine power rating / Power                                  | 116 Hp / 85 kW                                |
| Max. torque / Engine rotation                                     | 460 Nm @1600 rpm                              |
| Drawbar pull (Laden)                                              | 6280 daN                                      |
| Reversible fan                                                    | Standard                                      |
| Engine cooling system                                             | 4 radiators (water + intercooler + oil + fuel |
| HVO validated (according to EN 15940 standard)                    | Yes                                           |
| Transmission                                                      |                                               |
| Transmission type                                                 | M-Varioshift                                  |
| Number of gears (forward / reverse)                               | 2/2                                           |
| ,                                                                 |                                               |
| Max. travel speed (may vary according to applicable regulations)  | 38 km/h                                       |
| Differential lock                                                 | Limited slip differential on front axle       |
| Parking brake                                                     | Manual                                        |
| Service brake                                                     | Oil-Immersed multi-discs braking on front ax  |
| Hydraulics                                                        |                                               |
| Hydraulic pump type                                               | Gear pump                                     |
| Hydraulic flow - Pressure                                         | 106 l/min - 250 bar                           |
| Flow sharing distributor                                          | Option                                        |
| Tank capacities                                                   |                                               |
| Hydraulic tank capacity                                           | 941                                           |
| Fuel tank                                                         | 781                                           |
| Diesel Exhaust fluid (AdBlue® type)                               | 131                                           |
|                                                                   | 131                                           |
| Noise and vibration                                               |                                               |
| Noise at driving position (LpA) tested following NF EN 12053 norm | 73 dB                                         |
| Vibration on hands/arms                                           | < 2.50 m/s²                                   |
| Miscellaneous                                                     |                                               |
| Tractor homologation                                              | Tractor homologation                          |
| Cab certification                                                 | Cabin ROPS - FOPS level 2                     |
| Controls                                                          | JSM                                           |

## MLT 630-115 V CP (S2) - Dimensional drawing