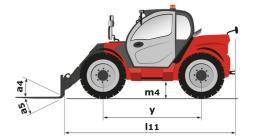

#### **мLT 630-115 V СР (52**) Created on August 31, 2025 at 4:04 PM UTC

| Capacities                                                        | Metric                                          |
|-------------------------------------------------------------------|-------------------------------------------------|
| Max. capacity                                                     | Q 3000 kg                                       |
| Max. lifting height                                               | h3 6.11 m                                       |
| Maximum outreach                                                  | 3.50 m                                          |
| Reach at max. height                                              | 0.90 m                                          |
| Breakout force with bucket                                        | 5671 daN                                        |
| Weight and dimensions                                             |                                                 |
| Unladen weight (with forks)                                       | 6620 kg                                         |
| Ground clearance                                                  | m4 0.28 m                                       |
| Wheelbase                                                         | y 2.69 m                                        |
| Overall length to carriage (with hitch)                           | l11 4.86 m                                      |
| Front overhang                                                    | 1.32 m                                          |
| Overall width                                                     | b1 2.06 m                                       |
|                                                                   |                                                 |
| Overall cab width                                                 | b4 0.95 m                                       |
| Overall height                                                    | h17 2.14 m                                      |
| Tilt-down angle                                                   | a5 133 °                                        |
| Tilt-up angle                                                     | a4 14 °                                         |
| External turning radius (over tyres)                              | Wa1 3.65 m                                      |
| Standard tires                                                    | Alliance - A580 - 400/70 R20 149A8              |
| Drive wheels (front / rear)                                       | 2 / 2                                           |
| Steering wheels (front / rear)                                    | 2/2                                             |
| Performances                                                      |                                                 |
| Lifting                                                           | 6.10 s                                          |
| Lowering                                                          | 5.10 s                                          |
| Extension                                                         | 6.30 s                                          |
| Retraction                                                        | 5.70 s                                          |
|                                                                   |                                                 |
| Crowd                                                             | 4.10 s                                          |
| Dump                                                              | 3.30 s                                          |
| Engine                                                            |                                                 |
| Engine brand                                                      | Deutz                                           |
| Engine norm                                                       | Stage V                                         |
| Engine model                                                      | TCD 3.6 L4                                      |
| Number of cylinders - Capacity of cylinders                       | 4 - 3621 cm³                                    |
| I.C. Engine power rating / Power                                  | 116 Hp / 85 kW                                  |
| Max. torque / Engine rotation                                     | 460 Nm @1600 rpm                                |
| Drawbar pull (Laden)                                              | 6280 daN                                        |
| Reversible fan                                                    | Standard                                        |
| Engine cooling system                                             | 4 radiators (water + intercooler + oil + fuel)  |
| HVO validated (according to EN 15940 standard)                    | Yes                                             |
| Transmission                                                      |                                                 |
|                                                                   | M-Varioshift                                    |
| Transmission type                                                 |                                                 |
| Number of gears (forward / reverse)                               | 2/2                                             |
| Max. travel speed (may vary according to applicable regulations)  | 38 km/h                                         |
| Differential lock                                                 | Limited slip differential on front axle         |
| Parking brake                                                     | Manual                                          |
| Service brake                                                     | Oil-Immersed multi-discs braking on front axles |
| Hydraulics                                                        |                                                 |
| Hydraulic pump type                                               | Gear pump                                       |
| Hydraulic flow - Pressure                                         | 106 l/min - 250 bar                             |
| Flow sharing distributor                                          | Option                                          |
| Tank capacities                                                   |                                                 |
| Hydraulic tank capacity                                           | 94                                              |
| Fuel tank                                                         | 78 1                                            |
| Diesel Exhaust fluid (AdBlue® type)                               | 131                                             |
| Noise and vibration                                               |                                                 |
|                                                                   |                                                 |
| Noise at driving position (LpA) tested following NF EN 12053 norm | 73 dB                                           |
| Vibration on hands/arms                                           | < 2.50 m/s <sup>2</sup>                         |
| Miscellaneous                                                     |                                                 |
| Tractor homologation                                              | Tractor homologation                            |
| Cab certification                                                 | Cabin ROPS - FOPS level 2                       |
| Controls                                                          | JSM                                             |