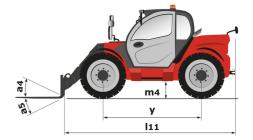

#### **мьт 630-115 v ср** (**52**) Created on August 31, 2025 at 4:40 PM UTC

| Capacities                                                        | Metric                                          |
|-------------------------------------------------------------------|-------------------------------------------------|
| Max. capacity                                                     | Q 3000 kg                                       |
| Max. lifting height                                               | h3 6.11 m                                       |
| Maximum outreach                                                  | 3.50 m                                          |
| Reach at max. height                                              | 0.90 m                                          |
| Breakout force with bucket                                        | 5671 daN                                        |
| Weight and dimensions                                             |                                                 |
| Unladen weight (with forks)                                       | 6620 kg                                         |
| Ground clearance                                                  | m4 0.28 m                                       |
| Wheelbase                                                         | y 2.69 m                                        |
| Overall length to carriage (with hitch)                           | l11 4.86 m                                      |
| Front overhang                                                    | 1.32 m                                          |
| Overall width                                                     | b1 2.06 m                                       |
|                                                                   |                                                 |
| Overall cab width                                                 | b4 0.95 m                                       |
| Overall height                                                    | h17 2.14 m                                      |
| Tilt-down angle                                                   | a5 133 °                                        |
| Tilt-up angle                                                     | a4 14 °                                         |
| External turning radius (over tyres)                              | Wa1 3.65 m                                      |
| Standard tires                                                    | Alliance - A580 - 400/70 R20 149A8              |
| Drive wheels (front / rear)                                       | 2/2                                             |
| Steering wheels (front / rear)                                    | 2/2                                             |
| Performances                                                      |                                                 |
| Lifting                                                           | 6.10 s                                          |
| Lowering                                                          | 5.10 s                                          |
| Extension                                                         | 6.30 s                                          |
| Retraction                                                        | 5.70 s                                          |
|                                                                   |                                                 |
| Crowd                                                             | 4.10 s                                          |
| Dump                                                              | 3.30 s                                          |
| Engine                                                            |                                                 |
| Engine brand                                                      | Deutz                                           |
| Engine norm                                                       | Stage V                                         |
| Engine model                                                      | TCD 3.6 L4                                      |
| Number of cylinders - Capacity of cylinders                       | 4 - 3621 cm³                                    |
| I.C. Engine power rating / Power                                  | 116 Hp / 85 kW                                  |
| Max. torque / Engine rotation                                     | 460 Nm @1600 rpm                                |
| Drawbar pull (Laden)                                              | 6280 daN                                        |
| Reversible fan                                                    | Standard                                        |
| Engine cooling system                                             | 4 radiators (water + intercooler + oil + fuel)  |
| HVO validated (according to EN 15940 standard)                    | Yes                                             |
| Transmission                                                      |                                                 |
|                                                                   | M.Vorjachift                                    |
| Transmission type                                                 | M-Varioshift                                    |
| Number of gears (forward / reverse)                               | 2/2                                             |
| Max. travel speed (may vary according to applicable regulations)  | 38 km/h                                         |
| Differential lock                                                 | Limited slip differential on front axle         |
| Parking brake                                                     | Manual                                          |
| Service brake                                                     | Oil-Immersed multi-discs braking on front axles |
| Hydraulics                                                        |                                                 |
| Hydraulic pump type                                               | Gear pump                                       |
| Hydraulic flow - Pressure                                         | 106 l/min - 250 bar                             |
| Flow sharing distributor                                          | Option                                          |
| Tank capacities                                                   |                                                 |
| Hydraulic tank capacity                                           | 94                                              |
| Fuel tank                                                         | 78 1                                            |
| Diesel Exhaust fluid (AdBlue® type)                               | 131                                             |
| Noise and vibration                                               |                                                 |
|                                                                   |                                                 |
| Noise at driving position (LpA) tested following NF EN 12053 norm | 73 dB                                           |
| Vibration on hands/arms                                           | < 2.50 m/s <sup>2</sup>                         |
| Miscellaneous                                                     |                                                 |
| Tractor homologation                                              | Tractor homologation                            |
| Cab certification                                                 | Cabin ROPS - FOPS level 2                       |
| Controls                                                          | JSM                                             |

## MLT 630-115 V CP (S2) - Dimensional drawing