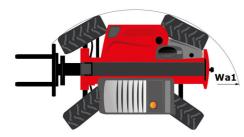

#### **мьт 630-115 v ср** (**52**) Created on August 31, 2025 at 4:40 PM UTC

| Capacities                                                        | Metric                                          |
|-------------------------------------------------------------------|-------------------------------------------------|
| Max. capacity                                                     | Q 3000 kg                                       |
| Max. lifting height                                               | h3 6.11 m                                       |
| Maximum outreach                                                  | 3.50 m                                          |
| Reach at max. height                                              | 0.90 m                                          |
| Breakout force with bucket                                        | 5671 daN                                        |
| Weight and dimensions                                             |                                                 |
| Unladen weight (with forks)                                       | 6620 kg                                         |
| Ground clearance                                                  | m4 0.28 m                                       |
| Wheelbase                                                         | y 2.69 m                                        |
| Overall length to carriage (with hitch)                           | l11 4.86 m                                      |
| Front overhang                                                    | 1.32 m                                          |
| Overall width                                                     | b1 2.06 m                                       |
|                                                                   |                                                 |
| Overall cab width                                                 | b4 0.95 m                                       |
| Overall height                                                    | h17 2.14 m                                      |
| Tilt-down angle                                                   | a5 133 °                                        |
| Tilt-up angle                                                     | a4 14 °                                         |
| External turning radius (over tyres)                              | Wa1 3.65 m                                      |
| Standard tires                                                    | Alliance - A580 - 400/70 R20 149A8              |
| Drive wheels (front / rear)                                       | 2/2                                             |
| Steering wheels (front / rear)                                    | 2/2                                             |
| Performances                                                      |                                                 |
| Lifting                                                           | 6.10 s                                          |
| Lowering                                                          | 5.10 s                                          |
| Extension                                                         | 6.30 s                                          |
| Retraction                                                        | 5.70 s                                          |
|                                                                   |                                                 |
| Crowd                                                             | 4.10 s                                          |
| Dump                                                              | 3.30 s                                          |
| Engine                                                            |                                                 |
| Engine brand                                                      | Deutz                                           |
| Engine norm                                                       | Stage V                                         |
| Engine model                                                      | TCD 3.6 L4                                      |
| Number of cylinders - Capacity of cylinders                       | 4 - 3621 cm³                                    |
| I.C. Engine power rating / Power                                  | 116 Hp / 85 kW                                  |
| Max. torque / Engine rotation                                     | 460 Nm @1600 rpm                                |
| Drawbar pull (Laden)                                              | 6280 daN                                        |
| Reversible fan                                                    | Standard                                        |
| Engine cooling system                                             | 4 radiators (water + intercooler + oil + fuel)  |
| HVO validated (according to EN 15940 standard)                    | Yes                                             |
| Transmission                                                      |                                                 |
|                                                                   | M.Vorjachift                                    |
| Transmission type                                                 | M-Varioshift                                    |
| Number of gears (forward / reverse)                               | 2/2                                             |
| Max. travel speed (may vary according to applicable regulations)  | 38 km/h                                         |
| Differential lock                                                 | Limited slip differential on front axle         |
| Parking brake                                                     | Manual                                          |
| Service brake                                                     | Oil-Immersed multi-discs braking on front axles |
| Hydraulics                                                        |                                                 |
| Hydraulic pump type                                               | Gear pump                                       |
| Hydraulic flow - Pressure                                         | 106 l/min - 250 bar                             |
| Flow sharing distributor                                          | Option                                          |
| Tank capacities                                                   |                                                 |
| Hydraulic tank capacity                                           | 94                                              |
| Fuel tank                                                         | 78 1                                            |
| Diesel Exhaust fluid (AdBlue® type)                               | 131                                             |
| Noise and vibration                                               |                                                 |
|                                                                   |                                                 |
| Noise at driving position (LpA) tested following NF EN 12053 norm | 73 dB                                           |
| Vibration on hands/arms                                           | < 2.50 m/s <sup>2</sup>                         |
| Miscellaneous                                                     |                                                 |
| Tractor homologation                                              | Tractor homologation                            |
| Cab certification                                                 | Cabin ROPS - FOPS level 2                       |
| Controls                                                          | JSM                                             |