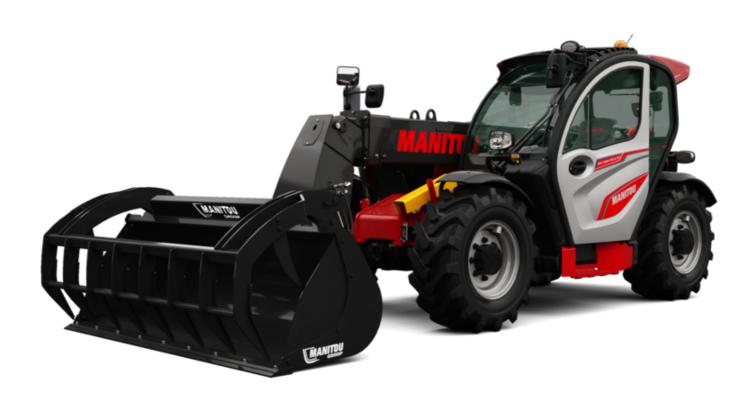

# **MLT 630-115 V CP (S2**)

#### **мьт 630-115 v ср** (**52**) Created on August 31, 2025 at 4:40 PM UTC

| Capacities                                                        | Metric                                          |
|-------------------------------------------------------------------|-------------------------------------------------|
| Max. capacity                                                     | Q 3000 kg                                       |
| Max. lifting height                                               | h3 6.11 m                                       |
| Maximum outreach                                                  | 3.50 m                                          |
| Reach at max. height                                              | 0.90 m                                          |
| Breakout force with bucket                                        | 5671 daN                                        |
| Weight and dimensions                                             |                                                 |
| Unladen weight (with forks)                                       | 6620 kg                                         |
| Ground clearance                                                  | m4 0.28 m                                       |
| Wheelbase                                                         | y 2.69 m                                        |
| Overall length to carriage (with hitch)                           | l11 4.86 m                                      |
| Front overhang                                                    | 1.32 m                                          |
| Overall width                                                     | b1 2.06 m                                       |
|                                                                   |                                                 |
| Overall cab width                                                 | b4 0.95 m                                       |
| Overall height                                                    | h17 2.14 m                                      |
| Tilt-down angle                                                   | a5 133 °                                        |
| Tilt-up angle                                                     | a4 14 °                                         |
| External turning radius (over tyres)                              | Wa1 3.65 m                                      |
| Standard tires                                                    | Alliance - A580 - 400/70 R20 149A8              |
| Drive wheels (front / rear)                                       | 2/2                                             |
| Steering wheels (front / rear)                                    | 2/2                                             |
| Performances                                                      |                                                 |
| Lifting                                                           | 6.10 s                                          |
| Lowering                                                          | 5.10 s                                          |
| Extension                                                         | 6.30 s                                          |
| Retraction                                                        | 5.70 s                                          |
|                                                                   |                                                 |
| Crowd                                                             | 4.10 s                                          |
| Dump                                                              | 3.30 s                                          |
| Engine                                                            |                                                 |
| Engine brand                                                      | Deutz                                           |
| Engine norm                                                       | Stage V                                         |
| Engine model                                                      | TCD 3.6 L4                                      |
| Number of cylinders - Capacity of cylinders                       | 4 - 3621 cm³                                    |
| I.C. Engine power rating / Power                                  | 116 Hp / 85 kW                                  |
| Max. torque / Engine rotation                                     | 460 Nm @1600 rpm                                |
| Drawbar pull (Laden)                                              | 6280 daN                                        |
| Reversible fan                                                    | Standard                                        |
| Engine cooling system                                             | 4 radiators (water + intercooler + oil + fuel)  |
| HVO validated (according to EN 15940 standard)                    | Yes                                             |
| Transmission                                                      |                                                 |
|                                                                   | M.Vorjachift                                    |
| Transmission type                                                 | M-Varioshift                                    |
| Number of gears (forward / reverse)                               | 2/2                                             |
| Max. travel speed (may vary according to applicable regulations)  | 38 km/h                                         |
| Differential lock                                                 | Limited slip differential on front axle         |
| Parking brake                                                     | Manual                                          |
| Service brake                                                     | Oil-Immersed multi-discs braking on front axles |
| Hydraulics                                                        |                                                 |
| Hydraulic pump type                                               | Gear pump                                       |
| Hydraulic flow - Pressure                                         | 106 l/min - 250 bar                             |
| Flow sharing distributor                                          | Option                                          |
| Tank capacities                                                   |                                                 |
| Hydraulic tank capacity                                           | 94                                              |
| Fuel tank                                                         | 78 1                                            |
| Diesel Exhaust fluid (AdBlue® type)                               | 131                                             |
| Noise and vibration                                               |                                                 |
|                                                                   |                                                 |
| Noise at driving position (LpA) tested following NF EN 12053 norm | 73 dB                                           |
| Vibration on hands/arms                                           | < 2.50 m/s <sup>2</sup>                         |
| Miscellaneous                                                     |                                                 |
| Tractor homologation                                              | Tractor homologation                            |
| Cab certification                                                 | Cabin ROPS - FOPS level 2                       |
| Controls                                                          | JSM                                             |