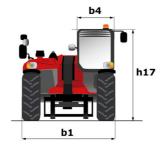

#### **мьт 630-115 v ср** (**52**) Created on August 31, 2025 at 4:40 PM UTC

| Capacities                                                        | Metric                                          |
|-------------------------------------------------------------------|-------------------------------------------------|
| Max. capacity                                                     | Q 3000 kg                                       |
| Max. lifting height                                               | h3 6.11 m                                       |
| Maximum outreach                                                  | 3.50 m                                          |
| Reach at max. height                                              | 0.90 m                                          |
| Breakout force with bucket                                        | 5671 daN                                        |
| Weight and dimensions                                             |                                                 |
| Unladen weight (with forks)                                       | 6620 kg                                         |
| Ground clearance                                                  | m4 0.28 m                                       |
| Wheelbase                                                         | y 2.69 m                                        |
| Overall length to carriage (with hitch)                           | l11 4.86 m                                      |
| Front overhang                                                    | 1.32 m                                          |
| Overall width                                                     | b1 2.06 m                                       |
|                                                                   |                                                 |
| Overall cab width                                                 | b4 0.95 m                                       |
| Overall height                                                    | h17 2.14 m                                      |
| Tilt-down angle                                                   | a5 133 °                                        |
| Tilt-up angle                                                     | a4 14 °                                         |
| External turning radius (over tyres)                              | Wa1 3.65 m                                      |
| Standard tires                                                    | Alliance - A580 - 400/70 R20 149A8              |
| Drive wheels (front / rear)                                       | 2/2                                             |
| Steering wheels (front / rear)                                    | 2/2                                             |
| Performances                                                      |                                                 |
| Lifting                                                           | 6.10 s                                          |
| Lowering                                                          | 5.10 s                                          |
| Extension                                                         | 6.30 s                                          |
| Retraction                                                        | 5.70 s                                          |
|                                                                   |                                                 |
| Crowd                                                             | 4.10 s                                          |
| Dump                                                              | 3.30 s                                          |
| Engine                                                            |                                                 |
| Engine brand                                                      | Deutz                                           |
| Engine norm                                                       | Stage V                                         |
| Engine model                                                      | TCD 3.6 L4                                      |
| Number of cylinders - Capacity of cylinders                       | 4 - 3621 cm³                                    |
| I.C. Engine power rating / Power                                  | 116 Hp / 85 kW                                  |
| Max. torque / Engine rotation                                     | 460 Nm @1600 rpm                                |
| Drawbar pull (Laden)                                              | 6280 daN                                        |
| Reversible fan                                                    | Standard                                        |
| Engine cooling system                                             | 4 radiators (water + intercooler + oil + fuel)  |
| HVO validated (according to EN 15940 standard)                    | Yes                                             |
| Transmission                                                      |                                                 |
|                                                                   | M.Vorjachift                                    |
| Transmission type                                                 | M-Varioshift                                    |
| Number of gears (forward / reverse)                               | 2/2                                             |
| Max. travel speed (may vary according to applicable regulations)  | 38 km/h                                         |
| Differential lock                                                 | Limited slip differential on front axle         |
| Parking brake                                                     | Manual                                          |
| Service brake                                                     | Oil-Immersed multi-discs braking on front axles |
| Hydraulics                                                        |                                                 |
| Hydraulic pump type                                               | Gear pump                                       |
| Hydraulic flow - Pressure                                         | 106 l/min - 250 bar                             |
| Flow sharing distributor                                          | Option                                          |
| Tank capacities                                                   |                                                 |
| Hydraulic tank capacity                                           | 94                                              |
| Fuel tank                                                         | 78 1                                            |
| Diesel Exhaust fluid (AdBlue® type)                               | 131                                             |
| Noise and vibration                                               |                                                 |
|                                                                   |                                                 |
| Noise at driving position (LpA) tested following NF EN 12053 norm | 73 dB                                           |
| Vibration on hands/arms                                           | < 2.50 m/s <sup>2</sup>                         |
| Miscellaneous                                                     |                                                 |
| Tractor homologation                                              | Tractor homologation                            |
| Cab certification                                                 | Cabin ROPS - FOPS level 2                       |
| Controls                                                          | JSM                                             |