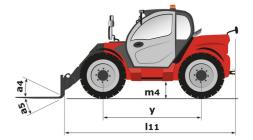

#### **MLT 630-115 V** (**52**) Created on August 31, 2025 at 9:20 PM UTC

|                                                                   | <b>MLT 630-115 V (S2</b> ) Greated on August 31, 2025 at 9.20 F |
|-------------------------------------------------------------------|-----------------------------------------------------------------|
| Capacities                                                        | Metric                                                          |
| Max. capacity                                                     | Q 3000 kg                                                       |
| Max. lifting height                                               | h3 6.16 m                                                       |
| Maximum outreach                                                  | 3.45 m                                                          |
| Reach at max. height                                              | 0.90 m                                                          |
| Breakout force with bucket                                        | 5671 daN                                                        |
| Weight and dimensions                                             |                                                                 |
| Unladen weight (with forks)                                       | 6780 kg                                                         |
| Ground clearance                                                  | m4 0.39 m                                                       |
| Wheelbase                                                         | y 2.69 m                                                        |
| Overall length to carriage (with hitch)                           | l11 4.86 m                                                      |
| Front overhang                                                    | 1.32 m                                                          |
| Overall width                                                     | b1 2.13 m                                                       |
| Overall cab width                                                 | b4 0.95 m                                                       |
| Overall height                                                    | h17 2.34 m                                                      |
| -                                                                 |                                                                 |
| Tilt-down angle                                                   |                                                                 |
| Tilt-up angle                                                     | a4 14°                                                          |
| External turning radius (over tyres)                              | Wa1 3.68 m                                                      |
| Standard tires                                                    | Alliance - A580 - 405/70 R24 152A8                              |
| Drive wheels (front / rear)                                       | 2/2                                                             |
| Steering wheels (front / rear)                                    | 2/2                                                             |
| Performances                                                      |                                                                 |
| Lifting                                                           | 6.10 s                                                          |
| Lowering                                                          | 5.10 s                                                          |
| Extension                                                         | 6.30 s                                                          |
| Retraction                                                        | 5.70 s                                                          |
| Crowd                                                             | 4.10 s                                                          |
| Dump                                                              | 3.30 s                                                          |
| Engine                                                            |                                                                 |
| Engine brand                                                      | Deutz                                                           |
| Engine norm                                                       | Stage V                                                         |
| Engine model                                                      | TCD 3.6 L4                                                      |
| Number of cylinders - Capacity of cylinders                       | 4 - 3621 cm³                                                    |
| I.C. Engine power rating / Power                                  | 116 Hp / 85 kW                                                  |
| Max. torque / Engine rotation                                     | 460 Nm @1600 mm                                                 |
| Drawbar pull (Laden)                                              | 5260 daN                                                        |
| Reversible fan                                                    | Standard                                                        |
| Engine cooling system                                             | 4 radiators (water + intercooler + oil + fu                     |
|                                                                   |                                                                 |
| HVO validated (according to EN 15940 standard)                    | Yes                                                             |
| Transmission                                                      |                                                                 |
| Transmission type                                                 | M-Varioshift                                                    |
| Number of gears (forward / reverse)                               | 2/2                                                             |
| Max. travel speed (may vary according to applicable regulations)  | 40 km/h                                                         |
| Differential lock                                                 | Limited slip differential on front axle                         |
| Parking brake                                                     | Manual                                                          |
| Service brake                                                     | Oil-Immersed multi-discs braking on front                       |
| Hydraulics                                                        |                                                                 |
| Hydraulic pump type                                               | Gear pump                                                       |
| Hydraulic flow - Pressure                                         | 106 I/min - 250 bar                                             |
| Flow sharing distributor                                          | Option                                                          |
| Tank capacities                                                   |                                                                 |
| Hydraulic tank capacity                                           | 94 I                                                            |
| Fuel tank                                                         | 78                                                              |
| Diesel Exhaust fluid (AdBlue® type)                               | 13                                                              |
| Noise and vibration                                               |                                                                 |
| Noise at driving position (LpA) tested following NF EN 12053 norm | 73 dB                                                           |
| Vibration on hands/arms                                           | < 2.50 m/s <sup>2</sup>                                         |
| Miscellaneous                                                     |                                                                 |
|                                                                   | Tractor homologation                                            |
| Liactor homologiation                                             |                                                                 |
| Tractor homologation<br>Cab certification                         | Cabin ROPS - FOPS level 2                                       |

## MLT 630-115 V (S2) - Dimensional drawing