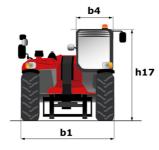

#### **MLT 630-115 V** (**52**) Created on August 31, 2025 at 9:20 PM UTC

|                                                                   | <b>MLT 630-115 V (S2</b> ) Greated on August 31, 2025 at 9.20 F |
|-------------------------------------------------------------------|-----------------------------------------------------------------|
| Capacities                                                        | Metric                                                          |
| Max. capacity                                                     | Q 3000 kg                                                       |
| Max. lifting height                                               | h3 6.16 m                                                       |
| Maximum outreach                                                  | 3.45 m                                                          |
| Reach at max. height                                              | 0.90 m                                                          |
| Breakout force with bucket                                        | 5671 daN                                                        |
| Weight and dimensions                                             |                                                                 |
| Unladen weight (with forks)                                       | 6780 kg                                                         |
| Ground clearance                                                  | m4 0.39 m                                                       |
| Wheelbase                                                         | y 2.69 m                                                        |
| Overall length to carriage (with hitch)                           | l11 4.86 m                                                      |
| Front overhang                                                    | 1.32 m                                                          |
| Overall width                                                     | b1 2.13 m                                                       |
| Overall cab width                                                 | b4 0.95 m                                                       |
| Overall height                                                    | h17 2.34 m                                                      |
| -                                                                 |                                                                 |
| Tilt-down angle                                                   |                                                                 |
| Tilt-up angle                                                     | a4 14°                                                          |
| External turning radius (over tyres)                              | Wa1 3.68 m                                                      |
| Standard tires                                                    | Alliance - A580 - 405/70 R24 152A8                              |
| Drive wheels (front / rear)                                       | 2/2                                                             |
| Steering wheels (front / rear)                                    | 2/2                                                             |
| Performances                                                      |                                                                 |
| Lifting                                                           | 6.10 s                                                          |
| Lowering                                                          | 5.10 s                                                          |
| Extension                                                         | 6.30 s                                                          |
| Retraction                                                        | 5.70 s                                                          |
| Crowd                                                             | 4.10 s                                                          |
| Dump                                                              | 3.30 s                                                          |
| Engine                                                            |                                                                 |
| Engine brand                                                      | Deutz                                                           |
| Engine norm                                                       | Stage V                                                         |
| Engine model                                                      | TCD 3.6 L4                                                      |
| Number of cylinders - Capacity of cylinders                       | 4 - 3621 cm³                                                    |
| I.C. Engine power rating / Power                                  | 116 Hp / 85 kW                                                  |
| Max. torque / Engine rotation                                     | 460 Nm @1600 mm                                                 |
| Drawbar pull (Laden)                                              | 5260 daN                                                        |
| Reversible fan                                                    | Standard                                                        |
| Engine cooling system                                             | 4 radiators (water + intercooler + oil + fu                     |
|                                                                   |                                                                 |
| HVO validated (according to EN 15940 standard)                    | Yes                                                             |
| Transmission                                                      |                                                                 |
| Transmission type                                                 | M-Varioshift                                                    |
| Number of gears (forward / reverse)                               | 2/2                                                             |
| Max. travel speed (may vary according to applicable regulations)  | 40 km/h                                                         |
| Differential lock                                                 | Limited slip differential on front axle                         |
| Parking brake                                                     | Manual                                                          |
| Service brake                                                     | Oil-Immersed multi-discs braking on front                       |
| Hydraulics                                                        |                                                                 |
| Hydraulic pump type                                               | Gear pump                                                       |
| Hydraulic flow - Pressure                                         | 106 I/min - 250 bar                                             |
| Flow sharing distributor                                          | Option                                                          |
| Tank capacities                                                   |                                                                 |
| Hydraulic tank capacity                                           | 94 I                                                            |
| Fuel tank                                                         | 78                                                              |
| Diesel Exhaust fluid (AdBlue® type)                               | 13                                                              |
| Noise and vibration                                               |                                                                 |
| Noise at driving position (LpA) tested following NF EN 12053 norm | 73 dB                                                           |
| Vibration on hands/arms                                           | < 2.50 m/s <sup>2</sup>                                         |
| Miscellaneous                                                     |                                                                 |
|                                                                   | Tractor homologation                                            |
| Liactor homologiation                                             |                                                                 |
| Tractor homologation<br>Cab certification                         | Cabin ROPS - FOPS level 2                                       |

## MLT 630-115 V (S2) - Dimensional drawing