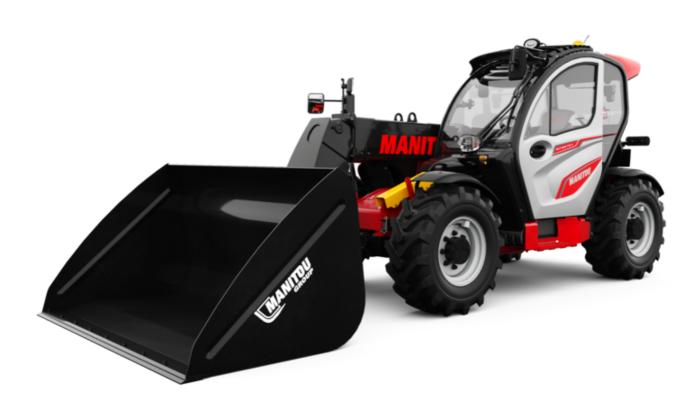

# MLT 630-115 V (S2)

#### **MLT 630-115 V** (**52**) Created on August 31, 2025 at 9:20 PM UTC

|                                                                   | <b>MLT 630-115 V (S2</b> ) Greated on August 31, 2025 at 9.20 F |
|-------------------------------------------------------------------|-----------------------------------------------------------------|
| Capacities                                                        | Metric                                                          |
| Max. capacity                                                     | Q 3000 kg                                                       |
| Max. lifting height                                               | h3 6.16 m                                                       |
| Maximum outreach                                                  | 3.45 m                                                          |
| Reach at max. height                                              | 0.90 m                                                          |
| Breakout force with bucket                                        | 5671 daN                                                        |
| Weight and dimensions                                             |                                                                 |
| Unladen weight (with forks)                                       | 6780 kg                                                         |
| Ground clearance                                                  | m4 0.39 m                                                       |
| Wheelbase                                                         | y 2.69 m                                                        |
| Overall length to carriage (with hitch)                           | l11 4.86 m                                                      |
| Front overhang                                                    | 1.32 m                                                          |
| Overall width                                                     | b1 2.13 m                                                       |
| Overall cab width                                                 | b4 0.95 m                                                       |
| Overall height                                                    | h17 2.34 m                                                      |
| -                                                                 |                                                                 |
| Tilt-down angle                                                   |                                                                 |
| Tilt-up angle                                                     | a4 14°                                                          |
| External turning radius (over tyres)                              | Wa1 3.68 m                                                      |
| Standard tires                                                    | Alliance - A580 - 405/70 R24 152A8                              |
| Drive wheels (front / rear)                                       | 2/2                                                             |
| Steering wheels (front / rear)                                    | 2/2                                                             |
| Performances                                                      |                                                                 |
| Lifting                                                           | 6.10 s                                                          |
| Lowering                                                          | 5.10 s                                                          |
| Extension                                                         | 6.30 s                                                          |
| Retraction                                                        | 5.70 s                                                          |
| Crowd                                                             | 4.10 s                                                          |
| Dump                                                              | 3.30 s                                                          |
| Engine                                                            |                                                                 |
| Engine brand                                                      | Deutz                                                           |
| Engine norm                                                       | Stage V                                                         |
| Engine model                                                      | TCD 3.6 L4                                                      |
| Number of cylinders - Capacity of cylinders                       | 4 - 3621 cm³                                                    |
| I.C. Engine power rating / Power                                  | 116 Hp / 85 kW                                                  |
| Max. torque / Engine rotation                                     | 460 Nm @1600 mm                                                 |
| Drawbar pull (Laden)                                              | 5260 daN                                                        |
| Reversible fan                                                    | Standard                                                        |
| Engine cooling system                                             | 4 radiators (water + intercooler + oil + fu                     |
|                                                                   |                                                                 |
| HVO validated (according to EN 15940 standard)                    | Yes                                                             |
| Transmission                                                      |                                                                 |
| Transmission type                                                 | M-Varioshift                                                    |
| Number of gears (forward / reverse)                               | 2/2                                                             |
| Max. travel speed (may vary according to applicable regulations)  | 40 km/h                                                         |
| Differential lock                                                 | Limited slip differential on front axle                         |
| Parking brake                                                     | Manual                                                          |
| Service brake                                                     | Oil-Immersed multi-discs braking on front                       |
| Hydraulics                                                        |                                                                 |
| Hydraulic pump type                                               | Gear pump                                                       |
| Hydraulic flow - Pressure                                         | 106 I/min - 250 bar                                             |
| Flow sharing distributor                                          | Option                                                          |
| Tank capacities                                                   |                                                                 |
| Hydraulic tank capacity                                           | 94 I                                                            |
| Fuel tank                                                         | 78                                                              |
| Diesel Exhaust fluid (AdBlue® type)                               | 13                                                              |
| Noise and vibration                                               |                                                                 |
| Noise at driving position (LpA) tested following NF EN 12053 norm | 73 dB                                                           |
| Vibration on hands/arms                                           | < 2.50 m/s <sup>2</sup>                                         |
| Miscellaneous                                                     |                                                                 |
|                                                                   | Tractor homologation                                            |
| Liactor homologiation                                             |                                                                 |
| Tractor homologation<br>Cab certification                         | Cabin ROPS - FOPS level 2                                       |