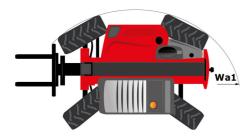

#### **MLT 630-115 V** (**52**) Created on August 31, 2025 at 9:20 PM UTC

|                                                                   | <b>MLT 630-115 V (S2</b> ) Greated on August 31, 2025 at 9.20 F |
|-------------------------------------------------------------------|-----------------------------------------------------------------|
| Capacities                                                        | Metric                                                          |
| Max. capacity                                                     | Q 3000 kg                                                       |
| Max. lifting height                                               | h3 6.16 m                                                       |
| Maximum outreach                                                  | 3.45 m                                                          |
| Reach at max. height                                              | 0.90 m                                                          |
| Breakout force with bucket                                        | 5671 daN                                                        |
| Weight and dimensions                                             |                                                                 |
| Unladen weight (with forks)                                       | 6780 kg                                                         |
| Ground clearance                                                  | m4 0.39 m                                                       |
| Wheelbase                                                         | y 2.69 m                                                        |
| Overall length to carriage (with hitch)                           | l11 4.86 m                                                      |
| Front overhang                                                    | 1.32 m                                                          |
| Overall width                                                     | b1 2.13 m                                                       |
| Overall cab width                                                 | b4 0.95 m                                                       |
| Overall height                                                    | h17 2.34 m                                                      |
| -                                                                 |                                                                 |
| Tilt-down angle                                                   |                                                                 |
| Tilt-up angle                                                     | a4 14°                                                          |
| External turning radius (over tyres)                              | Wa1 3.68 m                                                      |
| Standard tires                                                    | Alliance - A580 - 405/70 R24 152A8                              |
| Drive wheels (front / rear)                                       | 2/2                                                             |
| Steering wheels (front / rear)                                    | 2/2                                                             |
| Performances                                                      |                                                                 |
| Lifting                                                           | 6.10 s                                                          |
| Lowering                                                          | 5.10 s                                                          |
| Extension                                                         | 6.30 s                                                          |
| Retraction                                                        | 5.70 s                                                          |
| Crowd                                                             | 4.10 s                                                          |
| Dump                                                              | 3.30 s                                                          |
| Engine                                                            |                                                                 |
| Engine brand                                                      | Deutz                                                           |
| Engine norm                                                       | Stage V                                                         |
| Engine model                                                      | TCD 3.6 L4                                                      |
| Number of cylinders - Capacity of cylinders                       | 4 - 3621 cm³                                                    |
| I.C. Engine power rating / Power                                  | 116 Hp / 85 kW                                                  |
| Max. torque / Engine rotation                                     | 460 Nm @1600 mm                                                 |
| Drawbar pull (Laden)                                              | 5260 daN                                                        |
| Reversible fan                                                    | Standard                                                        |
| Engine cooling system                                             | 4 radiators (water + intercooler + oil + fu                     |
|                                                                   |                                                                 |
| HVO validated (according to EN 15940 standard)                    | Yes                                                             |
| Transmission                                                      |                                                                 |
| Transmission type                                                 | M-Varioshift                                                    |
| Number of gears (forward / reverse)                               | 2/2                                                             |
| Max. travel speed (may vary according to applicable regulations)  | 40 km/h                                                         |
| Differential lock                                                 | Limited slip differential on front axle                         |
| Parking brake                                                     | Manual                                                          |
| Service brake                                                     | Oil-Immersed multi-discs braking on front                       |
| Hydraulics                                                        |                                                                 |
| Hydraulic pump type                                               | Gear pump                                                       |
| Hydraulic flow - Pressure                                         | 106 I/min - 250 bar                                             |
| Flow sharing distributor                                          | Option                                                          |
| Tank capacities                                                   |                                                                 |
| Hydraulic tank capacity                                           | 94 I                                                            |
| Fuel tank                                                         | 78                                                              |
| Diesel Exhaust fluid (AdBlue® type)                               | 13                                                              |
| Noise and vibration                                               |                                                                 |
| Noise at driving position (LpA) tested following NF EN 12053 norm | 73 dB                                                           |
| Vibration on hands/arms                                           | < 2.50 m/s <sup>2</sup>                                         |
| Miscellaneous                                                     |                                                                 |
|                                                                   | Tractor homologation                                            |
| Liactor homologiation                                             |                                                                 |
| Tractor homologation<br>Cab certification                         | Cabin ROPS - FOPS level 2                                       |