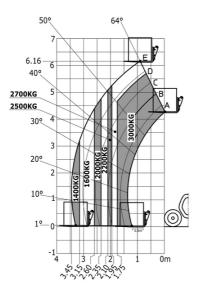

## MLT 630-115 V (S2) - Load chart

#### Machine on tires with forks Metric

Head Office B.P. 249 - 430 rue de l'Aubinière 44150 Ancenis Cedex - France Tel: +33 (0)2 40 09 10 11 - Fax: +33 (0)2 40 09 10 97 www.manitou.com

This publication provides a description of the configuration versions and options for Manitou products, which may differ for equipment. The equipment presented in this brochure may be part of a series, as an option, or it may not be available, depending on the versions. Manitou reserves the right, at any time and without notice, to amend the specifications described and represented. The specifications provided do not bind the manufacturer. For more details, please contact your Manitou agent. This is not a contractually binding document. The presentation of the products is not contractually binding. List of specifications non-exhaustive. The logos as well as the visual identity of the company are owned by Manitou and cannot be used without authorisation. All rights reserved. The photos and diagrams contained in this brochure are only provided for consultation and information purposes.