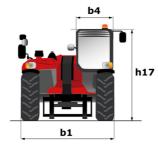

#### **MLT 630-115 V** (**52**) Created on August 31, 2025 at 3:20 PM UTC

| Capacities                                                        | Metric                                 |           |
|-------------------------------------------------------------------|----------------------------------------|-----------|
| Max. capacity                                                     | Q 3000 kg                              | -         |
| Max. lifting height                                               | h3 6.16 m                              |           |
| Maximum outreach                                                  | 3.45 m                                 |           |
| Reach at max, height                                              | 0.90 m                                 |           |
| Breakout force with bucket                                        | 5671 daN                               |           |
|                                                                   | 307 I UAN                              |           |
| Weight and dimensions                                             |                                        |           |
| Unladen weight (with forks)                                       | 6780 kg                                |           |
| Ground clearance                                                  | m4 0.39 m                              |           |
| Wheelbase                                                         | y 2.69 m                               |           |
| Overall length to carriage (with hitch)                           | l11 4.86 m                             |           |
| Front overhang                                                    | 1.32 m                                 |           |
| Overall width                                                     | b1 2.13 m                              |           |
| Overall cab width                                                 | b4 0.95 m                              |           |
| Overall height                                                    | h17 2.34 m                             |           |
| Tilt-down angle                                                   | a5 133 °                               |           |
| Filt-up angle                                                     | a4 14 °                                |           |
| External turning radius (over tyres)                              | Wa1 3.68 m                             |           |
|                                                                   |                                        | 24.0      |
| Standard tires                                                    | Alliance - A580 - 405/70 R24 152       | 140<br>1  |
| Drive wheels (front / rear)                                       | 2/2                                    |           |
| Steering wheels (front / rear)                                    | 2/2                                    | _         |
| Performances                                                      |                                        |           |
| Lifting                                                           | 6.10 s                                 |           |
| Lowering                                                          | 5.10 s                                 |           |
| Extension                                                         | 6.30 s                                 |           |
| Retraction                                                        | 5.70 s                                 |           |
| Crowd                                                             | 4.10 s                                 |           |
| Dump                                                              | 3.30 s                                 |           |
| Engine                                                            |                                        |           |
| Engine brand                                                      | Deutz                                  |           |
| -                                                                 |                                        |           |
| Engine norm                                                       | Stage V                                |           |
| Engine model                                                      | TCD 3.6 L4                             |           |
| Number of cylinders - Capacity of cylinders                       | 4 - 3621 cm³                           |           |
| .C. Engine power rating / Power                                   | 116 Hp / 85 kW                         |           |
| Max. torque / Engine rotation                                     | 460 Nm @1600 rpm                       |           |
| Drawbar pull (Laden)                                              | 5260 daN                               |           |
| Reversible fan                                                    | Standard                               |           |
| Engine cooling system                                             | 4 radiators (water + intercooler + oil | + fuel)   |
| HVO validated (according to EN 15940 standard)                    | Yes                                    |           |
| Transmission                                                      |                                        |           |
| Fransmission type                                                 | M-Varioshift                           |           |
| Number of gears (forward / reverse)                               | 2/2                                    |           |
| ,                                                                 |                                        |           |
| Max. travel speed (may vary according to applicable regulations)  | 40 km/h                                |           |
| Differential lock                                                 | Limited slip differential on front a   | axie      |
| Parking brake                                                     | Manual                                 |           |
| Service brake                                                     | Oil-Immersed multi-discs braking on fr | ont axles |
| Hydraulics                                                        |                                        |           |
| Hydraulic pump type                                               | Gear pump                              |           |
| Hydraulic flow - Pressure                                         | 106 l/min - 250 bar                    |           |
| Flow sharing distributor                                          | Option                                 |           |
| Tank capacities                                                   |                                        |           |
| Hydraulic tank capacity                                           | 941                                    |           |
| Fuel tank                                                         | 78                                     |           |
|                                                                   |                                        |           |
| Diesel Exhaust fluid (AdBlue® type)                               | 13                                     |           |
| Noise and vibration                                               |                                        |           |
| Noise at driving position (LpA) tested following NF EN 12053 norm | 73 dB                                  |           |
| Vibration on hands/arms                                           | < 2.50 m/s <sup>2</sup>                |           |
| Miscellaneous                                                     |                                        |           |
| Tractor homologation                                              | Tractor homologation                   |           |
| Cab certification                                                 | Cabin ROPS - FOPS level 2              |           |
| Controls                                                          | JSM                                    |           |