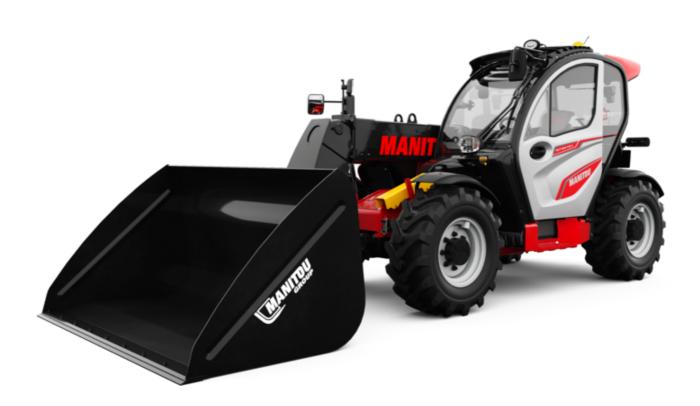

# MLT 630-115 V (S2)

#### **MLT 630-115 V** (**52**) Created on August 31, 2025 at 3:20 PM UTC

| Capacities                                                        | Metric                                 |           |
|-------------------------------------------------------------------|----------------------------------------|-----------|
| Max. capacity                                                     | Q 3000 kg                              | -         |
| Max. lifting height                                               | h3 6.16 m                              |           |
| Maximum outreach                                                  | 3.45 m                                 |           |
| Reach at max, height                                              | 0.90 m                                 |           |
| Breakout force with bucket                                        | 5671 daN                               |           |
|                                                                   | 307 I UAN                              |           |
| Weight and dimensions                                             |                                        |           |
| Unladen weight (with forks)                                       | 6780 kg                                |           |
| Ground clearance                                                  | m4 0.39 m                              |           |
| Wheelbase                                                         | y 2.69 m                               |           |
| Overall length to carriage (with hitch)                           | l11 4.86 m                             |           |
| Front overhang                                                    | 1.32 m                                 |           |
| Overall width                                                     | b1 2.13 m                              |           |
| Overall cab width                                                 | b4 0.95 m                              |           |
| Overall height                                                    | h17 2.34 m                             |           |
| Tilt-down angle                                                   | a5 133 °                               |           |
| Filt-up angle                                                     | a4 14 °                                |           |
| External turning radius (over tyres)                              | Wa1 3.68 m                             |           |
|                                                                   |                                        | 24.0      |
| Standard tires                                                    | Alliance - A580 - 405/70 R24 152       | 140<br>1  |
| Drive wheels (front / rear)                                       | 2/2                                    |           |
| Steering wheels (front / rear)                                    | 2/2                                    | _         |
| Performances                                                      |                                        |           |
| Lifting                                                           | 6.10 s                                 |           |
| Lowering                                                          | 5.10 s                                 |           |
| Extension                                                         | 6.30 s                                 |           |
| Retraction                                                        | 5.70 s                                 |           |
| Crowd                                                             | 4.10 s                                 |           |
| Dump                                                              | 3.30 s                                 |           |
| Engine                                                            |                                        |           |
| Engine brand                                                      | Deutz                                  |           |
| -                                                                 |                                        |           |
| Engine norm                                                       | Stage V                                |           |
| Engine model                                                      | TCD 3.6 L4                             |           |
| Number of cylinders - Capacity of cylinders                       | 4 - 3621 cm³                           |           |
| .C. Engine power rating / Power                                   | 116 Hp / 85 kW                         |           |
| Max. torque / Engine rotation                                     | 460 Nm @1600 rpm                       |           |
| Drawbar pull (Laden)                                              | 5260 daN                               |           |
| Reversible fan                                                    | Standard                               |           |
| Engine cooling system                                             | 4 radiators (water + intercooler + oil | + fuel)   |
| HVO validated (according to EN 15940 standard)                    | Yes                                    |           |
| Transmission                                                      |                                        |           |
| Fransmission type                                                 | M-Varioshift                           |           |
| Number of gears (forward / reverse)                               | 2/2                                    |           |
| ,                                                                 |                                        |           |
| Max. travel speed (may vary according to applicable regulations)  | 40 km/h                                |           |
| Differential lock                                                 | Limited slip differential on front a   | axie      |
| Parking brake                                                     | Manual                                 |           |
| Service brake                                                     | Oil-Immersed multi-discs braking on fr | ont axles |
| Hydraulics                                                        |                                        |           |
| Hydraulic pump type                                               | Gear pump                              |           |
| Hydraulic flow - Pressure                                         | 106 l/min - 250 bar                    |           |
| Flow sharing distributor                                          | Option                                 |           |
| Tank capacities                                                   |                                        |           |
| Hydraulic tank capacity                                           | 941                                    |           |
| Fuel tank                                                         | 78                                     |           |
|                                                                   |                                        |           |
| Diesel Exhaust fluid (AdBlue® type)                               | 13                                     |           |
| Noise and vibration                                               |                                        |           |
| Noise at driving position (LpA) tested following NF EN 12053 norm | 73 dB                                  |           |
| Vibration on hands/arms                                           | < 2.50 m/s <sup>2</sup>                |           |
| Miscellaneous                                                     |                                        |           |
| Tractor homologation                                              | Tractor homologation                   |           |
| Cab certification                                                 | Cabin ROPS - FOPS level 2              |           |
| Controls                                                          | JSM                                    |           |