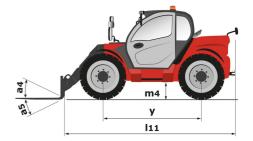

#### **MLT 630-115 V** (**52**) Created on August 31, 2025 at 3:20 PM UTC

| Capacities                                                        | Metric                                 |           |
|-------------------------------------------------------------------|----------------------------------------|-----------|
| Max. capacity                                                     | Q 3000 kg                              | -         |
| Max. lifting height                                               | h3 6.16 m                              |           |
| Maximum outreach                                                  | 3.45 m                                 |           |
| Reach at max, height                                              | 0.90 m                                 |           |
| Breakout force with bucket                                        | 5671 daN                               |           |
|                                                                   | 307 I UAN                              |           |
| Weight and dimensions                                             |                                        |           |
| Unladen weight (with forks)                                       | 6780 kg                                |           |
| Ground clearance                                                  | m4 0.39 m                              |           |
| Wheelbase                                                         | y 2.69 m                               |           |
| Overall length to carriage (with hitch)                           | l11 4.86 m                             |           |
| Front overhang                                                    | 1.32 m                                 |           |
| Overall width                                                     | b1 2.13 m                              |           |
| Overall cab width                                                 | b4 0.95 m                              |           |
| Overall height                                                    | h17 2.34 m                             |           |
| Tilt-down angle                                                   | a5 133 °                               |           |
| Filt-up angle                                                     | a4 14 °                                |           |
| External turning radius (over tyres)                              | Wa1 3.68 m                             |           |
|                                                                   |                                        | 24.0      |
| Standard tires                                                    | Alliance - A580 - 405/70 R24 152       | 140<br>1  |
| Drive wheels (front / rear)                                       | 2/2                                    |           |
| Steering wheels (front / rear)                                    | 2/2                                    | _         |
| Performances                                                      |                                        |           |
| Lifting                                                           | 6.10 s                                 |           |
| Lowering                                                          | 5.10 s                                 |           |
| Extension                                                         | 6.30 s                                 |           |
| Retraction                                                        | 5.70 s                                 |           |
| Crowd                                                             | 4.10 s                                 |           |
| Dump                                                              | 3.30 s                                 |           |
| Engine                                                            |                                        |           |
| Engine brand                                                      | Deutz                                  |           |
| -                                                                 |                                        |           |
| Engine norm                                                       | Stage V                                |           |
| Engine model                                                      | TCD 3.6 L4                             |           |
| Number of cylinders - Capacity of cylinders                       | 4 - 3621 cm³                           |           |
| .C. Engine power rating / Power                                   | 116 Hp / 85 kW                         |           |
| Max. torque / Engine rotation                                     | 460 Nm @1600 rpm                       |           |
| Drawbar pull (Laden)                                              | 5260 daN                               |           |
| Reversible fan                                                    | Standard                               |           |
| Engine cooling system                                             | 4 radiators (water + intercooler + oil | + fuel)   |
| HVO validated (according to EN 15940 standard)                    | Yes                                    |           |
| Transmission                                                      |                                        |           |
| Fransmission type                                                 | M-Varioshift                           |           |
| Number of gears (forward / reverse)                               | 2/2                                    |           |
| ,                                                                 |                                        |           |
| Max. travel speed (may vary according to applicable regulations)  | 40 km/h                                |           |
| Differential lock                                                 | Limited slip differential on front a   | axie      |
| Parking brake                                                     | Manual                                 |           |
| Service brake                                                     | Oil-Immersed multi-discs braking on fr | ont axles |
| Hydraulics                                                        |                                        |           |
| Hydraulic pump type                                               | Gear pump                              |           |
| Hydraulic flow - Pressure                                         | 106 l/min - 250 bar                    |           |
| Flow sharing distributor                                          | Option                                 |           |
| Tank capacities                                                   |                                        |           |
| Hydraulic tank capacity                                           | 941                                    |           |
| Fuel tank                                                         | 78                                     |           |
|                                                                   |                                        |           |
| Diesel Exhaust fluid (AdBlue® type)                               | 13                                     |           |
| Noise and vibration                                               |                                        |           |
| Noise at driving position (LpA) tested following NF EN 12053 norm | 73 dB                                  |           |
| Vibration on hands/arms                                           | < 2.50 m/s <sup>2</sup>                |           |
| Miscellaneous                                                     |                                        |           |
| Tractor homologation                                              | Tractor homologation                   |           |
| Cab certification                                                 | Cabin ROPS - FOPS level 2              |           |
| Controls                                                          | JSM                                    |           |