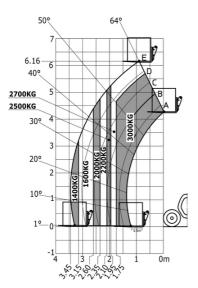

## MLT 630-115 V (S2) - Load chart

#### Machine on tires with forks Metric

Head Office B.P. 249 - 430 rue de l'Aubinière 44150 Ancenis Cedex - France Tel: +33 (0)2 40 09 10 11 - Fax: +33 (0)2 40 09 10 97 www.manitou.com

This publication provides a description of the configuration versions and options for Manitou products, which may differ for equipment. The equipment presented in this brochure may be part of a series, as an option, or it may not be available, depending on the versions. Manitou reserves the right, at any time and without notice, to amend the specifications described and represented. The specifications provided do not bind the manufacturer. For more details, please contact your Manitou agent. This is not a contractually binding document. The presentation of the products is not contractually binding. List of specifications non-exhaustive. The logos as well as the visual identity of the company are owned by Manitou and cannot be used without authorisation. All rights reserved. The photos and diagrams contained in this brochure are only provided for consultation and information purposes.