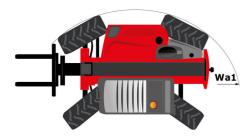

#### **MLT 630-115 V** (**52**) Created on August 31, 2025 at 3:20 PM UTC

| Capacities                                                        | Metric                                 |           |
|-------------------------------------------------------------------|----------------------------------------|-----------|
| Max. capacity                                                     | Q 3000 kg                              | -         |
| Max. lifting height                                               | h3 6.16 m                              |           |
| Maximum outreach                                                  | 3.45 m                                 |           |
| Reach at max, height                                              | 0.90 m                                 |           |
| Breakout force with bucket                                        | 5671 daN                               |           |
|                                                                   | 307 I UAN                              |           |
| Weight and dimensions                                             |                                        |           |
| Unladen weight (with forks)                                       | 6780 kg                                |           |
| Ground clearance                                                  | m4 0.39 m                              |           |
| Wheelbase                                                         | y 2.69 m                               |           |
| Overall length to carriage (with hitch)                           | l11 4.86 m                             |           |
| Front overhang                                                    | 1.32 m                                 |           |
| Overall width                                                     | b1 2.13 m                              |           |
| Overall cab width                                                 | b4 0.95 m                              |           |
| Overall height                                                    | h17 2.34 m                             |           |
| Tilt-down angle                                                   | a5 133 °                               |           |
| Filt-up angle                                                     | a4 14 °                                |           |
| External turning radius (over tyres)                              | Wa1 3.68 m                             |           |
|                                                                   |                                        | 24.0      |
| Standard tires                                                    | Alliance - A580 - 405/70 R24 152       | 140<br>1  |
| Drive wheels (front / rear)                                       | 2/2                                    |           |
| Steering wheels (front / rear)                                    | 2/2                                    | _         |
| Performances                                                      |                                        |           |
| Lifting                                                           | 6.10 s                                 |           |
| Lowering                                                          | 5.10 s                                 |           |
| Extension                                                         | 6.30 s                                 |           |
| Retraction                                                        | 5.70 s                                 |           |
| Crowd                                                             | 4.10 s                                 |           |
| Dump                                                              | 3.30 s                                 |           |
| Engine                                                            |                                        |           |
| Engine brand                                                      | Deutz                                  |           |
| -                                                                 |                                        |           |
| Engine norm                                                       | Stage V                                |           |
| Engine model                                                      | TCD 3.6 L4                             |           |
| Number of cylinders - Capacity of cylinders                       | 4 - 3621 cm³                           |           |
| .C. Engine power rating / Power                                   | 116 Hp / 85 kW                         |           |
| Max. torque / Engine rotation                                     | 460 Nm @1600 rpm                       |           |
| Drawbar pull (Laden)                                              | 5260 daN                               |           |
| Reversible fan                                                    | Standard                               |           |
| Engine cooling system                                             | 4 radiators (water + intercooler + oil | + fuel)   |
| HVO validated (according to EN 15940 standard)                    | Yes                                    |           |
| Transmission                                                      |                                        |           |
| Fransmission type                                                 | M-Varioshift                           |           |
| Number of gears (forward / reverse)                               | 2/2                                    |           |
| ,                                                                 |                                        |           |
| Max. travel speed (may vary according to applicable regulations)  | 40 km/h                                |           |
| Differential lock                                                 | Limited slip differential on front a   | axie      |
| Parking brake                                                     | Manual                                 |           |
| Service brake                                                     | Oil-Immersed multi-discs braking on fr | ont axles |
| Hydraulics                                                        |                                        |           |
| Hydraulic pump type                                               | Gear pump                              |           |
| Hydraulic flow - Pressure                                         | 106 l/min - 250 bar                    |           |
| Flow sharing distributor                                          | Option                                 |           |
| Tank capacities                                                   |                                        |           |
| Hydraulic tank capacity                                           | 941                                    |           |
| Fuel tank                                                         | 78                                     |           |
|                                                                   |                                        |           |
| Diesel Exhaust fluid (AdBlue® type)                               | 13                                     |           |
| Noise and vibration                                               |                                        |           |
| Noise at driving position (LpA) tested following NF EN 12053 norm | 73 dB                                  |           |
| Vibration on hands/arms                                           | < 2.50 m/s <sup>2</sup>                |           |
| Miscellaneous                                                     |                                        |           |
| Tractor homologation                                              | Tractor homologation                   |           |
| Cab certification                                                 | Cabin ROPS - FOPS level 2              |           |
| Controls                                                          | JSM                                    |           |