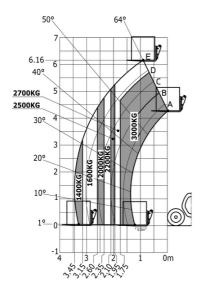

|       |          |
| Automatic greasing system (AGS) - Chassis + boom                | 0       | 0       | 0     | S        |
| Lighting                                                        |         |         |       |          |
| LED+ side work lights (x4)                                      | 0       | 0       | 0     | S        |
| led front road lights                                           | 0       | 0       | 0     | S        |
| LED work lights - On the top of the boom (fixed part) (x2)      | 0       | 0       | 0     | S        |
|                                                                 |         |         |       |          |

### MLT 630-115 V (S2) - Dimensional drawing







### MLT 630-115 V (S2) - Load chart

#### Machine on tires with forks Metric







#### **Head Office**

B.P. 249 - 430 rue de l'Aubinière 44150 Ancenis Cedex - France Tel: +33 (0)2 40 09 10 11 - Fax: +33 (0)2 40 09 10 97 www.manitou.com



This publication provides a description of the configuration versions and options for Manitou products, which may differ for equipment. The equipment presented in this brochure may be part of a series, as an option, or it may not be available, depending on the versions. Manitou reserves the right, at any time and without notice, to amend the specifications described and represented. The specifications provided do not bind the manufacturer. For more details, please contact your Manitou agent. This is not a contractually binding document. The presentation of the products is not contractually binding. List of specifications non-exh