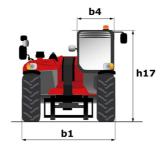

# MLT 630-115 V (52)

|                                                                   | <b>MLT 630-115 V</b> ( <b>S2</b> ) Created on August 31, 2025 at 4:32 F | MLT 630-115 V (S2) Created on August 31, 2025 at 4:32 PM UT |  |  |  |
|-------------------------------------------------------------------|-------------------------------------------------------------------------|-------------------------------------------------------------|--|--|--|
| Capacities                                                        | Metric                                                                  |                                                             |  |  |  |
| Max. capacity                                                     | Q 3000 kg                                                               |                                                             |  |  |  |
| Max. lifting height                                               | h3 6.16 m                                                               |                                                             |  |  |  |
| Maximum outreach                                                  | 3.45 m                                                                  |                                                             |  |  |  |
| Reach at max. height                                              | 0.90 m                                                                  |                                                             |  |  |  |
| Breakout force with bucket                                        | 5671 daN                                                                |                                                             |  |  |  |
| Weight and dimensions                                             |                                                                         |                                                             |  |  |  |
| Unladen weight (with forks)                                       | 6780 kg                                                                 |                                                             |  |  |  |
| Ground clearance                                                  | m4 0.39 m                                                               |                                                             |  |  |  |
| Wheelbase                                                         | y 2.69 m                                                                |                                                             |  |  |  |
| Overall length to carriage (with hitch)                           | I11 4.86 m                                                              |                                                             |  |  |  |
| Front overhang                                                    | 1.32 m                                                                  |                                                             |  |  |  |
| Overall width                                                     | b1 2.13 m                                                               |                                                             |  |  |  |
| Overall cab width                                                 | b4 0.95 m                                                               |                                                             |  |  |  |
| Overall height                                                    | h17 2.34 m                                                              |                                                             |  |  |  |
| Tilt-down angle                                                   | a5 133 °                                                                |                                                             |  |  |  |
| Tilt-up angle                                                     | a4 14°                                                                  |                                                             |  |  |  |
| External turning radius (over tyres)                              | Wa1 3.68 m                                                              |                                                             |  |  |  |
| Standard tires                                                    | Alliance - A580 - 405/70 R24 152A8                                      |                                                             |  |  |  |
| Drive wheels (front / rear)                                       |                                                                         |                                                             |  |  |  |
| , ,                                                               | 2/2                                                                     |                                                             |  |  |  |
| Steering wheels (front / rear)                                    | 2/2                                                                     |                                                             |  |  |  |
| Performances                                                      | (10)                                                                    |                                                             |  |  |  |
| Lifting                                                           | 6.10 s                                                                  |                                                             |  |  |  |
| Lowering                                                          | 5.10 s                                                                  |                                                             |  |  |  |
| Extension                                                         | 6.30 s                                                                  |                                                             |  |  |  |
| Retraction                                                        | 5.70 s                                                                  |                                                             |  |  |  |
| Crowd                                                             | 4.10 s                                                                  |                                                             |  |  |  |
| Dump                                                              | 3.30 s                                                                  |                                                             |  |  |  |
| Engine                                                            |                                                                         |                                                             |  |  |  |
| Engine brand                                                      | Deutz                                                                   |                                                             |  |  |  |
| Engine norm                                                       | Stage V                                                                 |                                                             |  |  |  |
| Engine model                                                      | TCD 3.6 L4                                                              |                                                             |  |  |  |
| Number of cylinders - Capacity of cylinders                       | 4 - 3621 cm³                                                            |                                                             |  |  |  |
| I.C. Engine power rating / Power                                  | 116 Hp / 85 kW                                                          |                                                             |  |  |  |
| Max. torque / Engine rotation                                     | 460 Nm @1600 rpm                                                        |                                                             |  |  |  |
| Drawbar pull (Laden)                                              | 5260 daN                                                                |                                                             |  |  |  |
| Reversible fan                                                    | Standard                                                                |                                                             |  |  |  |
| Engine cooling system                                             | 4 radiators (water + intercooler + oil + fu                             | el)                                                         |  |  |  |
| HVO validated (according to EN 15940 standard)                    | Yes                                                                     |                                                             |  |  |  |
| Transmission                                                      |                                                                         |                                                             |  |  |  |
| Transmission type                                                 | M-Varioshift                                                            |                                                             |  |  |  |
| Number of gears (forward / reverse)                               | 2/2                                                                     |                                                             |  |  |  |
| Max. travel speed (may vary according to applicable regulations)  | 40 km/h                                                                 |                                                             |  |  |  |
| Differential lock                                                 | Limited slip differential on front axle                                 |                                                             |  |  |  |
| Parking brake                                                     | Manual                                                                  |                                                             |  |  |  |
| Service brake                                                     | Oil-Immersed multi-discs braking on front                               | axles                                                       |  |  |  |
| Hydraulics                                                        |                                                                         |                                                             |  |  |  |
| Hydraulic pump type                                               | Gear pump                                                               |                                                             |  |  |  |
| Hydraulic flow - Pressure                                         | 106 I/min - 250 bar                                                     |                                                             |  |  |  |
| Flow sharing distributor                                          | Option                                                                  |                                                             |  |  |  |
| Tank capacities                                                   |                                                                         |                                                             |  |  |  |
| Hydraulic tank capacity                                           | 94                                                                      |                                                             |  |  |  |
| Fuel tank                                                         | 78 I                                                                    |                                                             |  |  |  |
| Diesel Exhaust fluid (AdBlue® type)                               | 13                                                                      |                                                             |  |  |  |
| Noise and vibration                                               |                                                                         |                                                             |  |  |  |
| Noise at driving position (LpA) tested following NF EN 12053 norm | 73 dB                                                                   |                                                             |  |  |  |
| Vibration on hands/arms                                           | < 2.50 m/s²                                                             |                                                             |  |  |  |
| Miscellaneous                                                     |                                                                         |                                                             |  |  |  |
| Tractor homologation                                              | Tractor homologation                                                    |                                                             |  |  |  |
| Cab certification                                                 | Cabin ROPS - FOPS level 2                                               |                                                             |  |  |  |
| Controls                                                          | JSM                                                                     |                                                             |  |  |  |
|                                                                   | CONT                                                                    |                                                             |  |  |  |

### MLT 630-115 V (S2) - Dimensional drawing