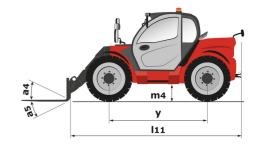

# MLT 630-115 V (52)

|                                                                   | <b>MLT 630-115 V</b> ( <b>S2</b> ) Created on August 31, 2025 at 4:32 F | MLT 630-115 V (S2) Created on August 31, 2025 at 4:32 PM UT |  |  |  |
|-------------------------------------------------------------------|-------------------------------------------------------------------------|-------------------------------------------------------------|--|--|--|
| Capacities                                                        | Metric                                                                  |                                                             |  |  |  |
| Max. capacity                                                     | Q 3000 kg                                                               |                                                             |  |  |  |
| Max. lifting height                                               | h3 6.16 m                                                               |                                                             |  |  |  |
| Maximum outreach                                                  | 3.45 m                                                                  |                                                             |  |  |  |
| Reach at max. height                                              | 0.90 m                                                                  |                                                             |  |  |  |
| Breakout force with bucket                                        | 5671 daN                                                                |                                                             |  |  |  |
| Weight and dimensions                                             |                                                                         |                                                             |  |  |  |
| Unladen weight (with forks)                                       | 6780 kg                                                                 |                                                             |  |  |  |
| Ground clearance                                                  | m4 0.39 m                                                               |                                                             |  |  |  |
| Wheelbase                                                         | y 2.69 m                                                                |                                                             |  |  |  |
| Overall length to carriage (with hitch)                           | I11 4.86 m                                                              |                                                             |  |  |  |
| Front overhang                                                    | 1.32 m                                                                  |                                                             |  |  |  |
| Overall width                                                     | b1 2.13 m                                                               |                                                             |  |  |  |
| Overall cab width                                                 | b4 0.95 m                                                               |                                                             |  |  |  |
| Overall height                                                    | h17 2.34 m                                                              |                                                             |  |  |  |
| Tilt-down angle                                                   | a5 133 °                                                                |                                                             |  |  |  |
| Tilt-up angle                                                     | a4 14°                                                                  |                                                             |  |  |  |
| External turning radius (over tyres)                              | Wa1 3.68 m                                                              |                                                             |  |  |  |
| Standard tires                                                    | Alliance - A580 - 405/70 R24 152A8                                      |                                                             |  |  |  |
| Drive wheels (front / rear)                                       |                                                                         |                                                             |  |  |  |
| , ,                                                               | 2/2                                                                     |                                                             |  |  |  |
| Steering wheels (front / rear)                                    | 2/2                                                                     |                                                             |  |  |  |
| Performances                                                      | (10)                                                                    |                                                             |  |  |  |
| Lifting                                                           | 6.10 s                                                                  |                                                             |  |  |  |
| Lowering                                                          | 5.10 s                                                                  |                                                             |  |  |  |
| Extension                                                         | 6.30 s                                                                  |                                                             |  |  |  |
| Retraction                                                        | 5.70 s                                                                  |                                                             |  |  |  |
| Crowd                                                             | 4.10 s                                                                  |                                                             |  |  |  |
| Dump                                                              | 3.30 s                                                                  |                                                             |  |  |  |
| Engine                                                            |                                                                         |                                                             |  |  |  |
| Engine brand                                                      | Deutz                                                                   |                                                             |  |  |  |
| Engine norm                                                       | Stage V                                                                 |                                                             |  |  |  |
| Engine model                                                      | TCD 3.6 L4                                                              |                                                             |  |  |  |
| Number of cylinders - Capacity of cylinders                       | 4 - 3621 cm³                                                            |                                                             |  |  |  |
| I.C. Engine power rating / Power                                  | 116 Hp / 85 kW                                                          |                                                             |  |  |  |
| Max. torque / Engine rotation                                     | 460 Nm @1600 rpm                                                        |                                                             |  |  |  |
| Drawbar pull (Laden)                                              | 5260 daN                                                                |                                                             |  |  |  |
| Reversible fan                                                    | Standard                                                                |                                                             |  |  |  |
| Engine cooling system                                             | 4 radiators (water + intercooler + oil + fu                             | el)                                                         |  |  |  |
| HVO validated (according to EN 15940 standard)                    | Yes                                                                     |                                                             |  |  |  |
| Transmission                                                      |                                                                         |                                                             |  |  |  |
| Transmission type                                                 | M-Varioshift                                                            |                                                             |  |  |  |
| Number of gears (forward / reverse)                               | 2/2                                                                     |                                                             |  |  |  |
| Max. travel speed (may vary according to applicable regulations)  | 40 km/h                                                                 |                                                             |  |  |  |
| Differential lock                                                 | Limited slip differential on front axle                                 |                                                             |  |  |  |
| Parking brake                                                     | Manual                                                                  |                                                             |  |  |  |
| Service brake                                                     | Oil-Immersed multi-discs braking on front                               | axles                                                       |  |  |  |
| Hydraulics                                                        |                                                                         |                                                             |  |  |  |
| Hydraulic pump type                                               | Gear pump                                                               |                                                             |  |  |  |
| Hydraulic flow - Pressure                                         | 106 I/min - 250 bar                                                     |                                                             |  |  |  |
| Flow sharing distributor                                          | Option                                                                  |                                                             |  |  |  |
| Tank capacities                                                   |                                                                         |                                                             |  |  |  |
| Hydraulic tank capacity                                           | 94                                                                      |                                                             |  |  |  |
| Fuel tank                                                         | 78 I                                                                    |                                                             |  |  |  |
| Diesel Exhaust fluid (AdBlue® type)                               | 13                                                                      |                                                             |  |  |  |
| Noise and vibration                                               |                                                                         |                                                             |  |  |  |
| Noise at driving position (LpA) tested following NF EN 12053 norm | 73 dB                                                                   |                                                             |  |  |  |
| Vibration on hands/arms                                           | < 2.50 m/s²                                                             |                                                             |  |  |  |
| Miscellaneous                                                     |                                                                         |                                                             |  |  |  |
| Tractor homologation                                              | Tractor homologation                                                    |                                                             |  |  |  |
| Cab certification                                                 | Cabin ROPS - FOPS level 2                                               |                                                             |  |  |  |
| Controls                                                          | JSM                                                                     |                                                             |  |  |  |
|                                                                   | CONT                                                                    |                                                             |  |  |  |

### MLT 630-115 V (S2) - Dimensional drawing