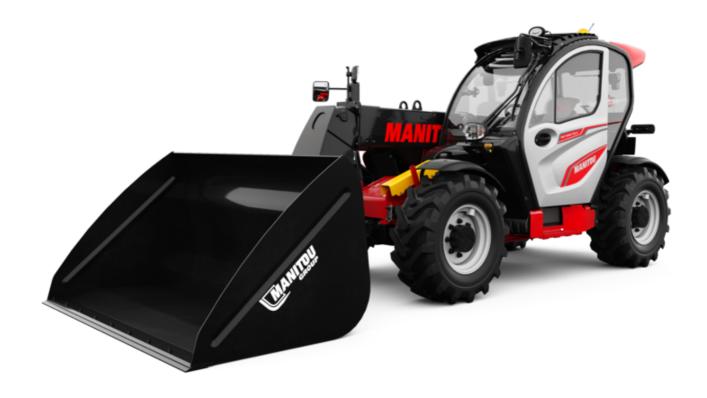

# MLT 630-115 V (52)

|                                                                   | <b>MLT 630-115 V</b> ( <b>S2</b> ) Created on August 31, 2025 at 4:32 F | MLT 630-115 V (S2) Created on August 31, 2025 at 4:32 PM UT |  |  |  |
|-------------------------------------------------------------------|-------------------------------------------------------------------------|-------------------------------------------------------------|--|--|--|
| Capacities                                                        | Metric                                                                  |                                                             |  |  |  |
| Max. capacity                                                     | Q 3000 kg                                                               |                                                             |  |  |  |
| Max. lifting height                                               | h3 6.16 m                                                               |                                                             |  |  |  |
| Maximum outreach                                                  | 3.45 m                                                                  |                                                             |  |  |  |
| Reach at max. height                                              | 0.90 m                                                                  |                                                             |  |  |  |
| Breakout force with bucket                                        | 5671 daN                                                                |                                                             |  |  |  |
| Weight and dimensions                                             |                                                                         |                                                             |  |  |  |
| Unladen weight (with forks)                                       | 6780 kg                                                                 |                                                             |  |  |  |
| Ground clearance                                                  | m4 0.39 m                                                               |                                                             |  |  |  |
| Wheelbase                                                         | y 2.69 m                                                                |                                                             |  |  |  |
| Overall length to carriage (with hitch)                           | I11 4.86 m                                                              |                                                             |  |  |  |
| Front overhang                                                    | 1.32 m                                                                  |                                                             |  |  |  |
| Overall width                                                     | b1 2.13 m                                                               |                                                             |  |  |  |
| Overall cab width                                                 | b4 0.95 m                                                               |                                                             |  |  |  |
| Overall height                                                    | h17 2.34 m                                                              |                                                             |  |  |  |
| Tilt-down angle                                                   | a5 133 °                                                                |                                                             |  |  |  |
| Tilt-up angle                                                     | a4 14°                                                                  |                                                             |  |  |  |
| External turning radius (over tyres)                              | Wa1 3.68 m                                                              |                                                             |  |  |  |
| Standard tires                                                    | Alliance - A580 - 405/70 R24 152A8                                      |                                                             |  |  |  |
| Drive wheels (front / rear)                                       |                                                                         |                                                             |  |  |  |
| , ,                                                               | 2/2                                                                     |                                                             |  |  |  |
| Steering wheels (front / rear)                                    | 2/2                                                                     |                                                             |  |  |  |
| Performances                                                      | (10)                                                                    |                                                             |  |  |  |
| Lifting                                                           | 6.10 s                                                                  |                                                             |  |  |  |
| Lowering                                                          | 5.10 s                                                                  |                                                             |  |  |  |
| Extension                                                         | 6.30 s                                                                  |                                                             |  |  |  |
| Retraction                                                        | 5.70 s                                                                  |                                                             |  |  |  |
| Crowd                                                             | 4.10 s                                                                  |                                                             |  |  |  |
| Dump                                                              | 3.30 s                                                                  |                                                             |  |  |  |
| Engine                                                            |                                                                         |                                                             |  |  |  |
| Engine brand                                                      | Deutz                                                                   |                                                             |  |  |  |
| Engine norm                                                       | Stage V                                                                 |                                                             |  |  |  |
| Engine model                                                      | TCD 3.6 L4                                                              |                                                             |  |  |  |
| Number of cylinders - Capacity of cylinders                       | 4 - 3621 cm³                                                            |                                                             |  |  |  |
| I.C. Engine power rating / Power                                  | 116 Hp / 85 kW                                                          |                                                             |  |  |  |
| Max. torque / Engine rotation                                     | 460 Nm @1600 rpm                                                        |                                                             |  |  |  |
| Drawbar pull (Laden)                                              | 5260 daN                                                                |                                                             |  |  |  |
| Reversible fan                                                    | Standard                                                                |                                                             |  |  |  |
| Engine cooling system                                             | 4 radiators (water + intercooler + oil + fu                             | el)                                                         |  |  |  |
| HVO validated (according to EN 15940 standard)                    | Yes                                                                     |                                                             |  |  |  |
| Transmission                                                      |                                                                         |                                                             |  |  |  |
| Transmission type                                                 | M-Varioshift                                                            |                                                             |  |  |  |
| Number of gears (forward / reverse)                               | 2/2                                                                     |                                                             |  |  |  |
| Max. travel speed (may vary according to applicable regulations)  | 40 km/h                                                                 |                                                             |  |  |  |
| Differential lock                                                 | Limited slip differential on front axle                                 |                                                             |  |  |  |
| Parking brake                                                     | Manual                                                                  |                                                             |  |  |  |
| Service brake                                                     | Oil-Immersed multi-discs braking on front                               | axles                                                       |  |  |  |
| Hydraulics                                                        |                                                                         |                                                             |  |  |  |
| Hydraulic pump type                                               | Gear pump                                                               |                                                             |  |  |  |
| Hydraulic flow - Pressure                                         | 106 I/min - 250 bar                                                     |                                                             |  |  |  |
| Flow sharing distributor                                          | Option                                                                  |                                                             |  |  |  |
| Tank capacities                                                   |                                                                         |                                                             |  |  |  |
| Hydraulic tank capacity                                           | 94                                                                      |                                                             |  |  |  |
| Fuel tank                                                         | 78 I                                                                    |                                                             |  |  |  |
| Diesel Exhaust fluid (AdBlue® type)                               | 13                                                                      |                                                             |  |  |  |
| Noise and vibration                                               |                                                                         |                                                             |  |  |  |
| Noise at driving position (LpA) tested following NF EN 12053 norm | 73 dB                                                                   |                                                             |  |  |  |
| Vibration on hands/arms                                           | < 2.50 m/s²                                                             |                                                             |  |  |  |
| Miscellaneous                                                     |                                                                         |                                                             |  |  |  |
| Tractor homologation                                              | Tractor homologation                                                    |                                                             |  |  |  |
| Cab certification                                                 | Cabin ROPS - FOPS level 2                                               |                                                             |  |  |  |
| Controls                                                          | JSM                                                                     |                                                             |  |  |  |
|                                                                   | CONT                                                                    |                                                             |  |  |  |