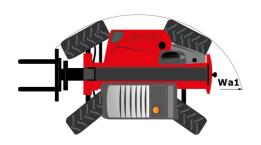

# MLT 630-115 V (52)

|                                                                   | <b>MLT 630-115 V</b> ( <b>S2</b> ) Created on August 31, 2025 at 4:32 F | MLT 630-115 V (S2) Created on August 31, 2025 at 4:32 PM UT |  |  |  |
|-------------------------------------------------------------------|-------------------------------------------------------------------------|-------------------------------------------------------------|--|--|--|
| Capacities                                                        | Metric                                                                  |                                                             |  |  |  |
| Max. capacity                                                     | Q 3000 kg                                                               |                                                             |  |  |  |
| Max. lifting height                                               | h3 6.16 m                                                               |                                                             |  |  |  |
| Maximum outreach                                                  | 3.45 m                                                                  |                                                             |  |  |  |
| Reach at max. height                                              | 0.90 m                                                                  |                                                             |  |  |  |
| Breakout force with bucket                                        | 5671 daN                                                                |                                                             |  |  |  |
| Weight and dimensions                                             |                                                                         |                                                             |  |  |  |
| Unladen weight (with forks)                                       | 6780 kg                                                                 |                                                             |  |  |  |
| Ground clearance                                                  | m4 0.39 m                                                               |                                                             |  |  |  |
| Wheelbase                                                         | y 2.69 m                                                                |                                                             |  |  |  |
| Overall length to carriage (with hitch)                           | I11 4.86 m                                                              |                                                             |  |  |  |
| Front overhang                                                    | 1.32 m                                                                  |                                                             |  |  |  |
| Overall width                                                     | b1 2.13 m                                                               |                                                             |  |  |  |
| Overall cab width                                                 | b4 0.95 m                                                               |                                                             |  |  |  |
| Overall height                                                    | h17 2.34 m                                                              |                                                             |  |  |  |
| Tilt-down angle                                                   | a5 133 °                                                                |                                                             |  |  |  |
| Tilt-up angle                                                     | a4 14°                                                                  |                                                             |  |  |  |
| External turning radius (over tyres)                              | Wa1 3.68 m                                                              |                                                             |  |  |  |
| Standard tires                                                    | Alliance - A580 - 405/70 R24 152A8                                      |                                                             |  |  |  |
| Drive wheels (front / rear)                                       |                                                                         |                                                             |  |  |  |
| , ,                                                               | 2/2                                                                     |                                                             |  |  |  |
| Steering wheels (front / rear)                                    | 2/2                                                                     |                                                             |  |  |  |
| Performances                                                      | (10)                                                                    |                                                             |  |  |  |
| Lifting                                                           | 6.10 s                                                                  |                                                             |  |  |  |
| Lowering                                                          | 5.10 s                                                                  |                                                             |  |  |  |
| Extension                                                         | 6.30 s                                                                  |                                                             |  |  |  |
| Retraction                                                        | 5.70 s                                                                  |                                                             |  |  |  |
| Crowd                                                             | 4.10 s                                                                  |                                                             |  |  |  |
| Dump                                                              | 3.30 s                                                                  |                                                             |  |  |  |
| Engine                                                            |                                                                         |                                                             |  |  |  |
| Engine brand                                                      | Deutz                                                                   |                                                             |  |  |  |
| Engine norm                                                       | Stage V                                                                 |                                                             |  |  |  |
| Engine model                                                      | TCD 3.6 L4                                                              |                                                             |  |  |  |
| Number of cylinders - Capacity of cylinders                       | 4 - 3621 cm³                                                            |                                                             |  |  |  |
| I.C. Engine power rating / Power                                  | 116 Hp / 85 kW                                                          |                                                             |  |  |  |
| Max. torque / Engine rotation                                     | 460 Nm @1600 rpm                                                        |                                                             |  |  |  |
| Drawbar pull (Laden)                                              | 5260 daN                                                                |                                                             |  |  |  |
| Reversible fan                                                    | Standard                                                                |                                                             |  |  |  |
| Engine cooling system                                             | 4 radiators (water + intercooler + oil + fu                             | el)                                                         |  |  |  |
| HVO validated (according to EN 15940 standard)                    | Yes                                                                     |                                                             |  |  |  |
| Transmission                                                      |                                                                         |                                                             |  |  |  |
| Transmission type                                                 | M-Varioshift                                                            |                                                             |  |  |  |
| Number of gears (forward / reverse)                               | 2/2                                                                     |                                                             |  |  |  |
| Max. travel speed (may vary according to applicable regulations)  | 40 km/h                                                                 |                                                             |  |  |  |
| Differential lock                                                 | Limited slip differential on front axle                                 |                                                             |  |  |  |
| Parking brake                                                     | Manual                                                                  |                                                             |  |  |  |
| Service brake                                                     | Oil-Immersed multi-discs braking on front                               | axles                                                       |  |  |  |
| Hydraulics                                                        |                                                                         |                                                             |  |  |  |
| Hydraulic pump type                                               | Gear pump                                                               |                                                             |  |  |  |
| Hydraulic flow - Pressure                                         | 106 I/min - 250 bar                                                     |                                                             |  |  |  |
| Flow sharing distributor                                          | Option                                                                  |                                                             |  |  |  |
| Tank capacities                                                   |                                                                         |                                                             |  |  |  |
| Hydraulic tank capacity                                           | 94                                                                      |                                                             |  |  |  |
| Fuel tank                                                         | 78 I                                                                    |                                                             |  |  |  |
| Diesel Exhaust fluid (AdBlue® type)                               | 13                                                                      |                                                             |  |  |  |
| Noise and vibration                                               |                                                                         |                                                             |  |  |  |
| Noise at driving position (LpA) tested following NF EN 12053 norm | 73 dB                                                                   |                                                             |  |  |  |
| Vibration on hands/arms                                           | < 2.50 m/s²                                                             |                                                             |  |  |  |
| Miscellaneous                                                     |                                                                         |                                                             |  |  |  |
| Tractor homologation                                              | Tractor homologation                                                    |                                                             |  |  |  |
| Cab certification                                                 | Cabin ROPS - FOPS level 2                                               |                                                             |  |  |  |
| Controls                                                          | JSM                                                                     |                                                             |  |  |  |
|                                                                   | CONT                                                                    |                                                             |  |  |  |

### MLT 630-115 V (S2) - Dimensional drawing