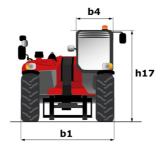

# MLT 630-115 V (52)

| Capacities                                                        |     | Metric                                            |
|-------------------------------------------------------------------|-----|---------------------------------------------------|
| Max. capacity                                                     | Q   | 3000 kg                                           |
| Max. lifting height                                               | h3  | 6.16 m                                            |
| Maximum outreach                                                  |     | 3.45 m                                            |
| Reach at max. height                                              |     | 0.90 m                                            |
| Breakout force with bucket                                        |     | 5671 daN                                          |
| Weight and dimensions                                             |     | 3071 daily                                        |
| Unladen weight (with forks)                                       |     | 6780 kg                                           |
|                                                                   | 1   |                                                   |
| Ground clearance                                                  | m4  | 0.39 m                                            |
| Wheelbase                                                         | У   | 2.69 m                                            |
| Overall length to carriage (with hitch)                           | l11 | 4.86 m                                            |
| Front overhang                                                    |     | 1.32 m                                            |
| Overall width                                                     | b1  | 2.13 m                                            |
| Overall cab width                                                 | b4  | 0.95 m                                            |
| Overall height                                                    | h17 | 2.34 m                                            |
| Tilt-down angle                                                   | a5  | 133 °                                             |
| Tilt-up angle                                                     | a4  | 14 °                                              |
| External turning radius (over tyres)                              | Wa1 | 3.68 m                                            |
| Standard tires                                                    |     | Alliance - A580 - 405/70 R24 152A8                |
| Drive wheels (front / rear)                                       |     | 2/2                                               |
| Steering wheels (front / rear)                                    |     | 2/2                                               |
| Performances                                                      |     |                                                   |
| Lifting                                                           |     | 6.10 s                                            |
| Lowering                                                          |     | 5.10 s                                            |
| Extension                                                         |     | 6.30 s                                            |
| Retraction                                                        |     | 5.70 s                                            |
| Crowd                                                             |     | 4.10 s                                            |
|                                                                   |     |                                                   |
| Dump                                                              |     | 3.30 s                                            |
| Engine                                                            |     |                                                   |
| Engine brand                                                      |     | Deutz                                             |
| Engine norm                                                       |     | Stage V                                           |
| Engine model                                                      |     | TCD 3.6 L4                                        |
| Number of cylinders - Capacity of cylinders                       |     | 4 - 3621 cm <sup>3</sup>                          |
| I.C. Engine power rating / Power                                  |     | 116 Hp / 85 kW                                    |
| Max. torque / Engine rotation                                     |     | 460 Nm @1600 rpm                                  |
| Drawbar pull (Laden)                                              |     | 5260 daN                                          |
| Reversible fan                                                    |     | Standard                                          |
| Engine cooling system                                             |     | 4 radiators (water + intercooler + oil + fuel)    |
| HVO validated (according to EN 15940 standard)                    |     | Yes                                               |
| Transmission                                                      |     |                                                   |
| Transmission type                                                 |     | M-Varioshift                                      |
| Number of gears (forward / reverse)                               |     | 2 / 2                                             |
| Max. travel speed (may vary according to applicable regulations)  |     | 40 km/h                                           |
| Differential lock                                                 |     | Limited slip differential on front axle           |
| Parking brake                                                     |     | Manual                                            |
| Parking trake Service brake                                       |     | Oil-Immersed multi-discs braking on front axles   |
|                                                                   |     | on-inimersed multi-discs braking on front axies   |
| Hydraulics                                                        |     | 04                                                |
| Hydraulic pump type                                               |     | Gear pump                                         |
| Hydraulic flow - Pressure                                         |     | 106 I/min - 250 bar                               |
| Flow sharing distributor                                          |     | Option                                            |
| Tank capacities                                                   |     |                                                   |
| Hydraulic tank capacity                                           |     | 94 I                                              |
| Fuel tank                                                         |     | 78 I                                              |
| Diesel Exhaust fluid (AdBlue® type)                               |     | 13 l                                              |
| Noise and vibration                                               |     |                                                   |
| Noise at driving position (LpA) tested following NF EN 12053 norm |     | 73 dB                                             |
| Vibration on hands/arms                                           |     | < 2.50 m/s²                                       |
|                                                                   |     | *******                                           |
|                                                                   |     |                                                   |
| Miscellaneous                                                     |     | Tractor homologation                              |
| Miscellaneous Tractor homologation Cab certification              |     | Tractor homologation<br>Cabin ROPS - FOPS level 2 |