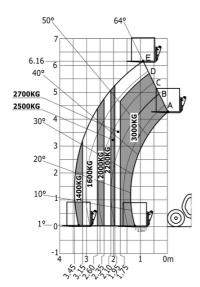

| 0     | S        |
| Secondary functions                                             |         |         |       |          |
| Automatic greasing system (AGS) - Chassis + boom                | 0       | 0       | 0     | S        |
| Lighting                                                        |         |         |       |          |
| LED+ side work lights (x4)                                      | 0       | 0       | 0     | S        |
| led front road lights                                           | 0       | 0       | 0     | S        |
| LED work lights - On the top of the boom (fixed part) (x2)      | 0       | 0       | 0     | S        |

### MLT 630-115 V (S2) - Dimensional drawing







### MLT 630-115 V (S2) - Load chart

#### Machine on tires with forks Metric







#### **Head Office**

B.P. 249 - 430 rue de l'Aubinière 44150 Ancenis Cedex - France Tel: +33 (0)2 40 09 10 11 - Fax: +33 (0)2 40 09 10 97 www.manitou.com



This publication provides a description of the configuration versions and options for Manitou products, which may differ for equipment. The equipment presented in this brochure may be part of a series, as an option, or it may not be available, depending on the versions. Manitou reserves the right, at any time and without notice, to amend the specifications described and represented. The specifications provided do not bind the manufacturer. For more details, please contact your Manitou agent. This is not a contractually binding document. The presentation of the products is not contractually binding. List of specifications non-exh