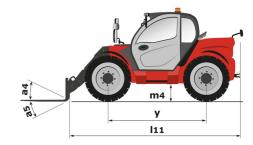

# MLT 630-115 V (52)

| Capacities                                                        |     | Metric                                            |
|-------------------------------------------------------------------|-----|---------------------------------------------------|
| Max. capacity                                                     | Q   | 3000 kg                                           |
| Max. lifting height                                               | h3  | 6.16 m                                            |
| Maximum outreach                                                  |     | 3.45 m                                            |
| Reach at max. height                                              |     | 0.90 m                                            |
| Breakout force with bucket                                        |     | 5671 daN                                          |
| Weight and dimensions                                             |     | 3071 daily                                        |
| Unladen weight (with forks)                                       |     | 6780 kg                                           |
|                                                                   | 1   |                                                   |
| Ground clearance                                                  | m4  | 0.39 m                                            |
| Wheelbase                                                         | У   | 2.69 m                                            |
| Overall length to carriage (with hitch)                           | l11 | 4.86 m                                            |
| Front overhang                                                    |     | 1.32 m                                            |
| Overall width                                                     | b1  | 2.13 m                                            |
| Overall cab width                                                 | b4  | 0.95 m                                            |
| Overall height                                                    | h17 | 2.34 m                                            |
| Tilt-down angle                                                   | a5  | 133 °                                             |
| Tilt-up angle                                                     | a4  | 14 °                                              |
| External turning radius (over tyres)                              | Wa1 | 3.68 m                                            |
| Standard tires                                                    |     | Alliance - A580 - 405/70 R24 152A8                |
| Drive wheels (front / rear)                                       |     | 2/2                                               |
| Steering wheels (front / rear)                                    |     | 2/2                                               |
| Performances                                                      |     |                                                   |
| Lifting                                                           |     | 6.10 s                                            |
| Lowering                                                          |     | 5.10 s                                            |
| Extension                                                         |     | 6.30 s                                            |
| Retraction                                                        |     | 5.70 s                                            |
| Crowd                                                             |     | 4.10 s                                            |
|                                                                   |     |                                                   |
| Dump                                                              |     | 3.30 s                                            |
| Engine                                                            |     |                                                   |
| Engine brand                                                      |     | Deutz                                             |
| Engine norm                                                       |     | Stage V                                           |
| Engine model                                                      |     | TCD 3.6 L4                                        |
| Number of cylinders - Capacity of cylinders                       |     | 4 - 3621 cm <sup>3</sup>                          |
| I.C. Engine power rating / Power                                  |     | 116 Hp / 85 kW                                    |
| Max. torque / Engine rotation                                     |     | 460 Nm @1600 rpm                                  |
| Drawbar pull (Laden)                                              |     | 5260 daN                                          |
| Reversible fan                                                    |     | Standard                                          |
| Engine cooling system                                             |     | 4 radiators (water + intercooler + oil + fuel)    |
| HVO validated (according to EN 15940 standard)                    |     | Yes                                               |
| Transmission                                                      |     |                                                   |
| Transmission type                                                 |     | M-Varioshift                                      |
| Number of gears (forward / reverse)                               |     | 2 / 2                                             |
| Max. travel speed (may vary according to applicable regulations)  |     | 40 km/h                                           |
| Differential lock                                                 |     | Limited slip differential on front axle           |
| Parking brake                                                     |     | Manual                                            |
| Parking trake Service brake                                       |     | Oil-Immersed multi-discs braking on front axles   |
|                                                                   |     | on-inimersed multi-discs braking on front axies   |
| Hydraulics                                                        |     | 04                                                |
| Hydraulic pump type                                               |     | Gear pump                                         |
| Hydraulic flow - Pressure                                         |     | 106 I/min - 250 bar                               |
| Flow sharing distributor                                          |     | Option                                            |
| Tank capacities                                                   |     |                                                   |
| Hydraulic tank capacity                                           |     | 94 I                                              |
| Fuel tank                                                         |     | 78 I                                              |
| Diesel Exhaust fluid (AdBlue® type)                               |     | 13 l                                              |
| Noise and vibration                                               |     |                                                   |
| Noise at driving position (LpA) tested following NF EN 12053 norm |     | 73 dB                                             |
| Vibration on hands/arms                                           |     | < 2.50 m/s²                                       |
|                                                                   |     | *******                                           |
|                                                                   |     |                                                   |
| Miscellaneous                                                     |     | Tractor homologation                              |
| Miscellaneous Tractor homologation Cab certification              |     | Tractor homologation<br>Cabin ROPS - FOPS level 2 |

### MLT 630-115 V (S2) - Dimensional drawing