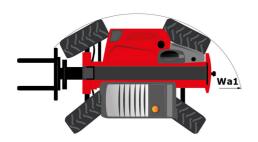

# MLT 630-115 V (52)

| Capacities                                                        |     | Metric                                            |
|-------------------------------------------------------------------|-----|---------------------------------------------------|
| Max. capacity                                                     | Q   | 3000 kg                                           |
| Max. lifting height                                               | h3  | 6.16 m                                            |
| Maximum outreach                                                  |     | 3.45 m                                            |
| Reach at max. height                                              |     | 0.90 m                                            |
| Breakout force with bucket                                        |     | 5671 daN                                          |
| Weight and dimensions                                             |     | 3071 daily                                        |
| Unladen weight (with forks)                                       |     | 6780 kg                                           |
|                                                                   | 1   |                                                   |
| Ground clearance                                                  | m4  | 0.39 m                                            |
| Wheelbase                                                         | У   | 2.69 m                                            |
| Overall length to carriage (with hitch)                           | l11 | 4.86 m                                            |
| Front overhang                                                    |     | 1.32 m                                            |
| Overall width                                                     | b1  | 2.13 m                                            |
| Overall cab width                                                 | b4  | 0.95 m                                            |
| Overall height                                                    | h17 | 2.34 m                                            |
| Tilt-down angle                                                   | a5  | 133 °                                             |
| Tilt-up angle                                                     | a4  | 14 °                                              |
| External turning radius (over tyres)                              | Wa1 | 3.68 m                                            |
| Standard tires                                                    |     | Alliance - A580 - 405/70 R24 152A8                |
| Drive wheels (front / rear)                                       |     | 2/2                                               |
| Steering wheels (front / rear)                                    |     | 2/2                                               |
| Performances                                                      |     |                                                   |
| Lifting                                                           |     | 6.10 s                                            |
| Lowering                                                          |     | 5.10 s                                            |
| Extension                                                         |     | 6.30 s                                            |
| Retraction                                                        |     | 5.70 s                                            |
| Crowd                                                             |     | 4.10 s                                            |
|                                                                   |     |                                                   |
| Dump                                                              |     | 3.30 s                                            |
| Engine                                                            |     |                                                   |
| Engine brand                                                      |     | Deutz                                             |
| Engine norm                                                       |     | Stage V                                           |
| Engine model                                                      |     | TCD 3.6 L4                                        |
| Number of cylinders - Capacity of cylinders                       |     | 4 - 3621 cm <sup>3</sup>                          |
| I.C. Engine power rating / Power                                  |     | 116 Hp / 85 kW                                    |
| Max. torque / Engine rotation                                     |     | 460 Nm @1600 rpm                                  |
| Drawbar pull (Laden)                                              |     | 5260 daN                                          |
| Reversible fan                                                    |     | Standard                                          |
| Engine cooling system                                             |     | 4 radiators (water + intercooler + oil + fuel)    |
| HVO validated (according to EN 15940 standard)                    |     | Yes                                               |
| Transmission                                                      |     |                                                   |
| Transmission type                                                 |     | M-Varioshift                                      |
| Number of gears (forward / reverse)                               |     | 2 / 2                                             |
| Max. travel speed (may vary according to applicable regulations)  |     | 40 km/h                                           |
| Differential lock                                                 |     | Limited slip differential on front axle           |
| Parking brake                                                     |     | Manual                                            |
| Parking trake Service brake                                       |     | Oil-Immersed multi-discs braking on front axles   |
|                                                                   |     | on-inimersed multi-discs braking on front axies   |
| Hydraulics                                                        |     | 04                                                |
| Hydraulic pump type                                               |     | Gear pump                                         |
| Hydraulic flow - Pressure                                         |     | 106 I/min - 250 bar                               |
| Flow sharing distributor                                          |     | Option                                            |
| Tank capacities                                                   |     |                                                   |
| Hydraulic tank capacity                                           |     | 94 I                                              |
| Fuel tank                                                         |     | 78 I                                              |
| Diesel Exhaust fluid (AdBlue® type)                               |     | 13 l                                              |
| Noise and vibration                                               |     |                                                   |
| Noise at driving position (LpA) tested following NF EN 12053 norm |     | 73 dB                                             |
| Vibration on hands/arms                                           |     | < 2.50 m/s²                                       |
|                                                                   |     | *******                                           |
|                                                                   |     |                                                   |
| Miscellaneous                                                     |     | Tractor homologation                              |
| Miscellaneous Tractor homologation Cab certification              |     | Tractor homologation<br>Cabin ROPS - FOPS level 2 |