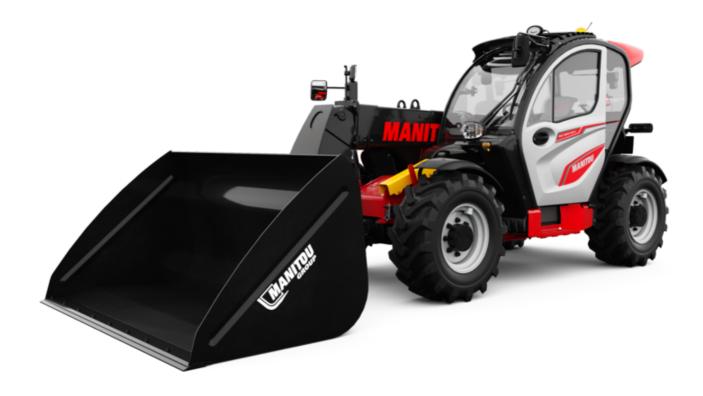

# MLT 630-115 V (52)

| Capacities                                                        |     | Metric                                            |
|-------------------------------------------------------------------|-----|---------------------------------------------------|
| Max. capacity                                                     | Q   | 3000 kg                                           |
| Max. lifting height                                               | h3  | 6.16 m                                            |
| Maximum outreach                                                  |     | 3.45 m                                            |
| Reach at max. height                                              |     | 0.90 m                                            |
| Breakout force with bucket                                        |     | 5671 daN                                          |
| Weight and dimensions                                             |     | 3071 daily                                        |
| Unladen weight (with forks)                                       |     | 6780 kg                                           |
|                                                                   | 1   |                                                   |
| Ground clearance                                                  | m4  | 0.39 m                                            |
| Wheelbase                                                         | У   | 2.69 m                                            |
| Overall length to carriage (with hitch)                           | l11 | 4.86 m                                            |
| Front overhang                                                    |     | 1.32 m                                            |
| Overall width                                                     | b1  | 2.13 m                                            |
| Overall cab width                                                 | b4  | 0.95 m                                            |
| Overall height                                                    | h17 | 2.34 m                                            |
| Tilt-down angle                                                   | a5  | 133 °                                             |
| Tilt-up angle                                                     | a4  | 14 °                                              |
| External turning radius (over tyres)                              | Wa1 | 3.68 m                                            |
| Standard tires                                                    |     | Alliance - A580 - 405/70 R24 152A8                |
| Drive wheels (front / rear)                                       |     | 2/2                                               |
| Steering wheels (front / rear)                                    |     | 2/2                                               |
| Performances                                                      |     |                                                   |
| Lifting                                                           |     | 6.10 s                                            |
| Lowering                                                          |     | 5.10 s                                            |
| Extension                                                         |     | 6.30 s                                            |
| Retraction                                                        |     | 5.70 s                                            |
| Crowd                                                             |     | 4.10 s                                            |
|                                                                   |     |                                                   |
| Dump                                                              |     | 3.30 s                                            |
| Engine                                                            |     |                                                   |
| Engine brand                                                      |     | Deutz                                             |
| Engine norm                                                       |     | Stage V                                           |
| Engine model                                                      |     | TCD 3.6 L4                                        |
| Number of cylinders - Capacity of cylinders                       |     | 4 - 3621 cm <sup>3</sup>                          |
| I.C. Engine power rating / Power                                  |     | 116 Hp / 85 kW                                    |
| Max. torque / Engine rotation                                     |     | 460 Nm @1600 rpm                                  |
| Drawbar pull (Laden)                                              |     | 5260 daN                                          |
| Reversible fan                                                    |     | Standard                                          |
| Engine cooling system                                             |     | 4 radiators (water + intercooler + oil + fuel)    |
| HVO validated (according to EN 15940 standard)                    |     | Yes                                               |
| Transmission                                                      |     |                                                   |
| Transmission type                                                 |     | M-Varioshift                                      |
| Number of gears (forward / reverse)                               |     | 2 / 2                                             |
| Max. travel speed (may vary according to applicable regulations)  |     | 40 km/h                                           |
| Differential lock                                                 |     | Limited slip differential on front axle           |
| Parking brake                                                     |     | Manual                                            |
| Parking trake Service brake                                       |     | Oil-Immersed multi-discs braking on front axles   |
|                                                                   |     | on-inimersed multi-discs braking on front axies   |
| Hydraulics                                                        |     | 04                                                |
| Hydraulic pump type                                               |     | Gear pump                                         |
| Hydraulic flow - Pressure                                         |     | 106 I/min - 250 bar                               |
| Flow sharing distributor                                          |     | Option                                            |
| Tank capacities                                                   |     |                                                   |
| Hydraulic tank capacity                                           |     | 94 I                                              |
| Fuel tank                                                         |     | 78 I                                              |
| Diesel Exhaust fluid (AdBlue® type)                               |     | 13 l                                              |
| Noise and vibration                                               |     |                                                   |
| Noise at driving position (LpA) tested following NF EN 12053 norm |     | 73 dB                                             |
| Vibration on hands/arms                                           |     | < 2.50 m/s²                                       |
|                                                                   |     | *******                                           |
|                                                                   |     |                                                   |
| Miscellaneous                                                     |     | Tractor homologation                              |
| Miscellaneous Tractor homologation Cab certification              |     | Tractor homologation<br>Cabin ROPS - FOPS level 2 |