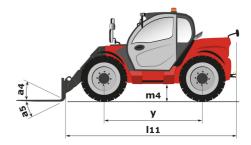

# MLT 630-115 V (52)

|                                                                   | MEI 030-113 t (32) | Created on August 31, 2025 at 9:18 PM L                  |
|-------------------------------------------------------------------|--------------------|----------------------------------------------------------|
| Capacities                                                        |                    | Metric                                                   |
| Max. capacity                                                     | Q                  | 3000 kg                                                  |
| Max. lifting height                                               | h3                 | 6.16 m                                                   |
| Maximum outreach                                                  |                    | 3.45 m                                                   |
| Reach at max. height                                              |                    | 0.90 m                                                   |
| Breakout force with bucket                                        |                    | 5671 daN                                                 |
| Weight and dimensions                                             |                    | corr dan                                                 |
| Unladen weight (with forks)                                       |                    | 6780 kg                                                  |
| Ground clearance                                                  | m4                 | 0.39 m                                                   |
|                                                                   |                    | 2.69 m                                                   |
| Wheelbase                                                         | у                  |                                                          |
| Overall length to carriage (with hitch)                           | l11                | 4.86 m                                                   |
| Front overhang                                                    |                    | 1.32 m                                                   |
| Overall width                                                     | b1                 | 2.13 m                                                   |
| Overall cab width                                                 | b4                 | 0.95 m                                                   |
| Overall height                                                    | h17                | 2.34 m                                                   |
| Tilt-down angle                                                   | a5                 | 133 °                                                    |
| Tilt-up angle                                                     | a4                 | 14 °                                                     |
| External turning radius (over tyres)                              | Wa1                | 3.68 m                                                   |
| Standard tires                                                    |                    | Alliance - A580 - 405/70 R24 152A8                       |
| Drive wheels (front / rear)                                       |                    | 2/2                                                      |
| Steering wheels (front / rear)                                    |                    | 2/2                                                      |
| Performances                                                      |                    |                                                          |
| Lifting                                                           |                    | 6.10 s                                                   |
| Lowering                                                          |                    | 5.10 s                                                   |
| Extension                                                         |                    | 6.30 s                                                   |
|                                                                   |                    |                                                          |
| Retraction                                                        |                    | 5.70 s                                                   |
| Crowd                                                             |                    | 4.10 s                                                   |
| Dump                                                              |                    | 3.30 s                                                   |
| Engine                                                            |                    |                                                          |
| Engine brand                                                      |                    | Deutz                                                    |
| Engine norm                                                       |                    | Stage V                                                  |
| Engine model                                                      |                    | TCD 3.6 L4                                               |
| Number of cylinders - Capacity of cylinders                       |                    | 4 - 3621 cm³                                             |
| I.C. Engine power rating / Power                                  |                    | 116 Hp / 85 kW                                           |
| Max. torque / Engine rotation                                     |                    | 460 Nm @1600 rpm                                         |
| Drawbar pull (Laden)                                              |                    | 5260 daN                                                 |
| Reversible fan                                                    |                    | Standard                                                 |
| Engine cooling system                                             |                    | 4 radiators (water + intercooler + oil + fuel)           |
| HVO validated (according to EN 15940 standard)                    |                    | Yes                                                      |
| Transmission                                                      |                    | 103                                                      |
|                                                                   |                    | M-Varioshift                                             |
| Transmission type                                                 |                    |                                                          |
| Number of gears (forward / reverse)                               |                    | 2 / 2                                                    |
| Max. travel speed (may vary according to applicable regulations)  |                    | 40 km/h                                                  |
| Differential lock                                                 |                    | Limited slip differential on front axle                  |
| Parking brake                                                     |                    | Manual                                                   |
| Service brake                                                     |                    | Oil-Immersed multi-discs braking on front axles          |
| Hydraulics                                                        |                    |                                                          |
| Hydraulic pump type                                               |                    | Gear pump                                                |
| Hydraulic flow - Pressure                                         |                    | 106 l/min - 250 bar                                      |
| Flow sharing distributor                                          |                    | Option                                                   |
| Tank capacities                                                   |                    |                                                          |
| Hydraulic tank capacity                                           |                    | 94                                                       |
| Fuel tank                                                         |                    | 78 I                                                     |
| Diesel Exhaust fluid (AdBlue® type)                               |                    | 13                                                       |
| Noise and vibration                                               |                    | 101                                                      |
|                                                                   |                    | 73 dB                                                    |
| Noise at driving position (LpA) tested following NF EN 12053 norm |                    |                                                          |
| Vibration on hands/arms                                           |                    | < 2.50 m/s²                                              |
| Miscellaneous                                                     |                    |                                                          |
|                                                                   |                    |                                                          |
| Tractor homologation                                              |                    | Tractor homologation                                     |
| Tractor homologation Cab certification Controls                   |                    | Tractor homologation<br>Cabin ROPS - FOPS level 2<br>JSM |

### MLT 630-115 V (S2) - Dimensional drawing