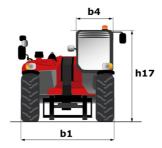

# MLT 630-115 V (52)

|                                                                   | MEI 030-113 t (32) | Created on August 31, 2025 at 9:18 PM L                  |
|-------------------------------------------------------------------|--------------------|----------------------------------------------------------|
| Capacities                                                        |                    | Metric                                                   |
| Max. capacity                                                     | Q                  | 3000 kg                                                  |
| Max. lifting height                                               | h3                 | 6.16 m                                                   |
| Maximum outreach                                                  |                    | 3.45 m                                                   |
| Reach at max. height                                              |                    | 0.90 m                                                   |
| Breakout force with bucket                                        |                    | 5671 daN                                                 |
| Weight and dimensions                                             |                    | corr dan                                                 |
| Unladen weight (with forks)                                       |                    | 6780 kg                                                  |
| Ground clearance                                                  | m4                 | 0.39 m                                                   |
|                                                                   |                    | 2.69 m                                                   |
| Wheelbase                                                         | у                  |                                                          |
| Overall length to carriage (with hitch)                           | l11                | 4.86 m                                                   |
| Front overhang                                                    |                    | 1.32 m                                                   |
| Overall width                                                     | b1                 | 2.13 m                                                   |
| Overall cab width                                                 | b4                 | 0.95 m                                                   |
| Overall height                                                    | h17                | 2.34 m                                                   |
| Tilt-down angle                                                   | a5                 | 133 °                                                    |
| Tilt-up angle                                                     | a4                 | 14 °                                                     |
| External turning radius (over tyres)                              | Wa1                | 3.68 m                                                   |
| Standard tires                                                    |                    | Alliance - A580 - 405/70 R24 152A8                       |
| Drive wheels (front / rear)                                       |                    | 2/2                                                      |
| Steering wheels (front / rear)                                    |                    | 2/2                                                      |
| Performances                                                      |                    |                                                          |
| Lifting                                                           |                    | 6.10 s                                                   |
| Lowering                                                          |                    | 5.10 s                                                   |
| Extension                                                         |                    | 6.30 s                                                   |
|                                                                   |                    |                                                          |
| Retraction                                                        |                    | 5.70 s                                                   |
| Crowd                                                             |                    | 4.10 s                                                   |
| Dump                                                              |                    | 3.30 s                                                   |
| Engine                                                            |                    |                                                          |
| Engine brand                                                      |                    | Deutz                                                    |
| Engine norm                                                       |                    | Stage V                                                  |
| Engine model                                                      |                    | TCD 3.6 L4                                               |
| Number of cylinders - Capacity of cylinders                       |                    | 4 - 3621 cm³                                             |
| I.C. Engine power rating / Power                                  |                    | 116 Hp / 85 kW                                           |
| Max. torque / Engine rotation                                     |                    | 460 Nm @1600 rpm                                         |
| Drawbar pull (Laden)                                              |                    | 5260 daN                                                 |
| Reversible fan                                                    |                    | Standard                                                 |
| Engine cooling system                                             |                    | 4 radiators (water + intercooler + oil + fuel)           |
| HVO validated (according to EN 15940 standard)                    |                    | Yes                                                      |
| Transmission                                                      |                    | 103                                                      |
|                                                                   |                    | M-Varioshift                                             |
| Transmission type                                                 |                    |                                                          |
| Number of gears (forward / reverse)                               |                    | 2 / 2                                                    |
| Max. travel speed (may vary according to applicable regulations)  |                    | 40 km/h                                                  |
| Differential lock                                                 |                    | Limited slip differential on front axle                  |
| Parking brake                                                     |                    | Manual                                                   |
| Service brake                                                     |                    | Oil-Immersed multi-discs braking on front axles          |
| Hydraulics                                                        |                    |                                                          |
| Hydraulic pump type                                               |                    | Gear pump                                                |
| Hydraulic flow - Pressure                                         |                    | 106 l/min - 250 bar                                      |
| Flow sharing distributor                                          |                    | Option                                                   |
| Tank capacities                                                   |                    |                                                          |
| Hydraulic tank capacity                                           |                    | 94                                                       |
| Fuel tank                                                         |                    | 78 I                                                     |
| Diesel Exhaust fluid (AdBlue® type)                               |                    | 13                                                       |
| Noise and vibration                                               |                    | 101                                                      |
|                                                                   |                    | 73 dB                                                    |
| Noise at driving position (LpA) tested following NF EN 12053 norm |                    |                                                          |
| Vibration on hands/arms                                           |                    | < 2.50 m/s²                                              |
| Miscellaneous                                                     |                    |                                                          |
|                                                                   |                    |                                                          |
| Tractor homologation                                              |                    | Tractor homologation                                     |
| Tractor homologation Cab certification Controls                   |                    | Tractor homologation<br>Cabin ROPS - FOPS level 2<br>JSM |