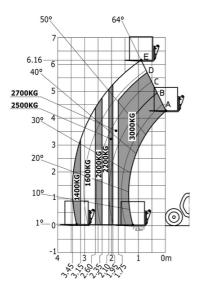

| 0     | S        |
| Secondary functions                                             |         |         |       |          |
| Automatic greasing system (AGS) - Chassis + boom                | 0       | 0       | 0     | S        |
| Lighting                                                        |         |         |       |          |
| LED+ side work lights (x4)                                      | 0       | 0       | 0     | S        |
| led front road lights                                           | 0       | 0       | 0     | S        |
| LED work lights - On the top of the boom (fixed part) (x2)      | 0       | 0       | 0     | S        |

### MLT 630-115 V (S2) - Dimensional drawing







### MLT 630-115 V (S2) - Load chart

#### Machine on tires with forks Metric







#### **Head Office**

B.P. 249 - 430 rue de l'Aubinière 44150 Ancenis Cedex - France Tel: +33 (0)2 40 09 10 11 - Fax: +33 (0)2 40 09 10 97 www.manitou.com



This publication provides a description of the configuration versions and options for Manitou products, which may differ for equipment. The equipment presented in this brochure may be part of a series, as an option, or it may not be available, depending on the versions. Manitou reserves the right, at any time and without notice, to amend the specifications described and represented. The specifications provided do not bind the manufacturer. For more details, please contact your Manitou agent. This is not a contractually binding document. The presentation of the products is not contractually binding. List of specifications non-exh