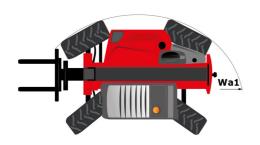

# MLT 630-115 V (52)

|                                                                   | MEI 030-113 t (32) | Created on August 31, 2025 at 9:18 PM L                  |
|-------------------------------------------------------------------|--------------------|----------------------------------------------------------|
| Capacities                                                        |                    | Metric                                                   |
| Max. capacity                                                     | Q                  | 3000 kg                                                  |
| Max. lifting height                                               | h3                 | 6.16 m                                                   |
| Maximum outreach                                                  |                    | 3.45 m                                                   |
| Reach at max. height                                              |                    | 0.90 m                                                   |
| Breakout force with bucket                                        |                    | 5671 daN                                                 |
| Weight and dimensions                                             |                    | corr dan                                                 |
| Unladen weight (with forks)                                       |                    | 6780 kg                                                  |
| Ground clearance                                                  | m4                 | 0.39 m                                                   |
|                                                                   |                    | 2.69 m                                                   |
| Wheelbase                                                         | у                  |                                                          |
| Overall length to carriage (with hitch)                           | l11                | 4.86 m                                                   |
| Front overhang                                                    |                    | 1.32 m                                                   |
| Overall width                                                     | b1                 | 2.13 m                                                   |
| Overall cab width                                                 | b4                 | 0.95 m                                                   |
| Overall height                                                    | h17                | 2.34 m                                                   |
| Tilt-down angle                                                   | a5                 | 133 °                                                    |
| Tilt-up angle                                                     | a4                 | 14 °                                                     |
| External turning radius (over tyres)                              | Wa1                | 3.68 m                                                   |
| Standard tires                                                    |                    | Alliance - A580 - 405/70 R24 152A8                       |
| Drive wheels (front / rear)                                       |                    | 2/2                                                      |
| Steering wheels (front / rear)                                    |                    | 2/2                                                      |
| Performances                                                      |                    |                                                          |
| Lifting                                                           |                    | 6.10 s                                                   |
| Lowering                                                          |                    | 5.10 s                                                   |
| Extension                                                         |                    | 6.30 s                                                   |
|                                                                   |                    |                                                          |
| Retraction                                                        |                    | 5.70 s                                                   |
| Crowd                                                             |                    | 4.10 s                                                   |
| Dump                                                              |                    | 3.30 s                                                   |
| Engine                                                            |                    |                                                          |
| Engine brand                                                      |                    | Deutz                                                    |
| Engine norm                                                       |                    | Stage V                                                  |
| Engine model                                                      |                    | TCD 3.6 L4                                               |
| Number of cylinders - Capacity of cylinders                       |                    | 4 - 3621 cm³                                             |
| I.C. Engine power rating / Power                                  |                    | 116 Hp / 85 kW                                           |
| Max. torque / Engine rotation                                     |                    | 460 Nm @1600 rpm                                         |
| Drawbar pull (Laden)                                              |                    | 5260 daN                                                 |
| Reversible fan                                                    |                    | Standard                                                 |
| Engine cooling system                                             |                    | 4 radiators (water + intercooler + oil + fuel)           |
| HVO validated (according to EN 15940 standard)                    |                    | Yes                                                      |
| Transmission                                                      |                    | 103                                                      |
|                                                                   |                    | M-Varioshift                                             |
| Transmission type                                                 |                    |                                                          |
| Number of gears (forward / reverse)                               |                    | 2 / 2                                                    |
| Max. travel speed (may vary according to applicable regulations)  |                    | 40 km/h                                                  |
| Differential lock                                                 |                    | Limited slip differential on front axle                  |
| Parking brake                                                     |                    | Manual                                                   |
| Service brake                                                     |                    | Oil-Immersed multi-discs braking on front axles          |
| Hydraulics                                                        |                    |                                                          |
| Hydraulic pump type                                               |                    | Gear pump                                                |
| Hydraulic flow - Pressure                                         |                    | 106 l/min - 250 bar                                      |
| Flow sharing distributor                                          |                    | Option                                                   |
| Tank capacities                                                   |                    |                                                          |
| Hydraulic tank capacity                                           |                    | 94                                                       |
| Fuel tank                                                         |                    | 78 I                                                     |
| Diesel Exhaust fluid (AdBlue® type)                               |                    | 13                                                       |
| Noise and vibration                                               |                    | 101                                                      |
|                                                                   |                    | 73 dB                                                    |
| Noise at driving position (LpA) tested following NF EN 12053 norm |                    |                                                          |
| Vibration on hands/arms                                           |                    | < 2.50 m/s²                                              |
| Miscellaneous                                                     |                    |                                                          |
|                                                                   |                    |                                                          |
| Tractor homologation                                              |                    | Tractor homologation                                     |
| Tractor homologation Cab certification Controls                   |                    | Tractor homologation<br>Cabin ROPS - FOPS level 2<br>JSM |