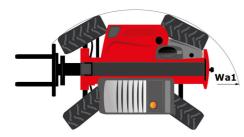

#### **MLT 630-115 V** (**S2**) Created on August 31, 2025 at 4:46 PM UTC

|                                                                   | <b>MLT 630-115 V</b> ( <b>S2</b> ) Created off August 31, 2025 at 4.40 PM t |
|-------------------------------------------------------------------|-----------------------------------------------------------------------------|
| Capacities                                                        | Metric                                                                      |
| Max. capacity                                                     | Q 3000 kg                                                                   |
| Max. lifting height                                               | h3 6.16 m                                                                   |
| Maximum outreach                                                  | 3.45 m                                                                      |
| Reach at max. height                                              | 0.90 m                                                                      |
| Breakout force with bucket                                        | 5671 daN                                                                    |
| Weight and dimensions                                             |                                                                             |
| Unladen weight (with forks)                                       | 6780 kg                                                                     |
| Ground clearance                                                  | m4 0.39 m                                                                   |
| Wheelbase                                                         | y 2.69 m                                                                    |
| Overall length to carriage (with hitch)                           | l11 4.86 m                                                                  |
| Front overhang                                                    | 1.32 m                                                                      |
| Overall width                                                     | b1 2.13 m                                                                   |
| Overall cab width                                                 | b4 0.95 m                                                                   |
|                                                                   |                                                                             |
| Overall height                                                    |                                                                             |
| Tilt-down angle                                                   | a5 133°                                                                     |
| Tilt-up angle                                                     | a4 14 °                                                                     |
| External turning radius (over tyres)                              | Wa1 3.68 m                                                                  |
| Standard tires                                                    | Alliance - A580 - 405/70 R24 152A8                                          |
| Drive wheels (front / rear)                                       | 2/2                                                                         |
| Steering wheels (front / rear)                                    | 2/2                                                                         |
| Performances                                                      |                                                                             |
| Lifting                                                           | 6.10 s                                                                      |
| Lowering                                                          | 5.10 s                                                                      |
| Extension                                                         | 6.30 s                                                                      |
| Retraction                                                        | 5.70 s                                                                      |
| Crowd                                                             | 4.10 s                                                                      |
| Dump                                                              | 3.30 s                                                                      |
| Engine                                                            |                                                                             |
| Engine brand                                                      | Deutz                                                                       |
| Engine norm                                                       | Stage V                                                                     |
| Engine model                                                      | TCD 3.6 L4                                                                  |
| -                                                                 |                                                                             |
| Number of cylinders - Capacity of cylinders                       | 4 - 3621 cm <sup>3</sup>                                                    |
| I.C. Engine power rating / Power                                  | 116 Hp / 85 kW                                                              |
| Max. torque / Engine rotation                                     | 460 Nm @1600 rpm                                                            |
| Drawbar pull (Laden)                                              | 5260 daN                                                                    |
| Reversible fan                                                    | Standard                                                                    |
| Engine cooling system                                             | 4 radiators (water + intercooler + oil + fuel)                              |
| HVO validated (according to EN 15940 standard)                    | Yes                                                                         |
| Transmission                                                      |                                                                             |
| Transmission type                                                 | M-Varioshift                                                                |
| Number of gears (forward / reverse)                               | 2/2                                                                         |
| Max. travel speed (may vary according to applicable regulations)  | 40 km/h                                                                     |
| Differential lock                                                 | Limited slip differential on front axle                                     |
| Parking brake                                                     | Manual                                                                      |
| Service brake                                                     | Oil-Immersed multi-discs braking on front axles                             |
| Hydraulics                                                        |                                                                             |
| Hydraulic pump type                                               | Gear pump                                                                   |
| Hydraulic flow - Pressure                                         | 106 l/min - 250 bar                                                         |
| Flow sharing distributor                                          | Option                                                                      |
| Tank capacities                                                   |                                                                             |
|                                                                   | 94                                                                          |
| Hydraulic tank capacity                                           |                                                                             |
| Fuel tank                                                         | 78                                                                          |
| Diesel Exhaust fluid (AdBlue® type)                               | 13                                                                          |
| Noise and vibration                                               |                                                                             |
| Noise at driving position (LpA) tested following NF EN 12053 norm | 73 dB                                                                       |
| Vibration on hands/arms                                           | < 2.50 m/s <sup>2</sup>                                                     |
| Miscellaneous                                                     |                                                                             |
| Tractor homologation                                              | Tractor homologation                                                        |
| Cab certification                                                 | Cabin ROPS - FOPS level 2                                                   |
| Controls                                                          | JSM                                                                         |