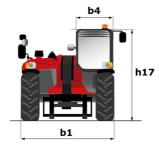

#### **MLT 630-115 V** (**S2**) Created on August 31, 2025 at 4:46 PM UTC

|                                                                   | <b>MLT 630-115 V</b> ( <b>S2</b> ) Created off August 31, 2025 at 4.40 PM t |
|-------------------------------------------------------------------|-----------------------------------------------------------------------------|
| Capacities                                                        | Metric                                                                      |
| Max. capacity                                                     | Q 3000 kg                                                                   |
| Max. lifting height                                               | h3 6.16 m                                                                   |
| Maximum outreach                                                  | 3.45 m                                                                      |
| Reach at max. height                                              | 0.90 m                                                                      |
| Breakout force with bucket                                        | 5671 daN                                                                    |
| Weight and dimensions                                             |                                                                             |
| Unladen weight (with forks)                                       | 6780 kg                                                                     |
| Ground clearance                                                  | m4 0.39 m                                                                   |
| Wheelbase                                                         | y 2.69 m                                                                    |
| Overall length to carriage (with hitch)                           | l11 4.86 m                                                                  |
| Front overhang                                                    | 1.32 m                                                                      |
| Overall width                                                     | b1 2.13 m                                                                   |
| Overall cab width                                                 | b4 0.95 m                                                                   |
|                                                                   |                                                                             |
| Overall height                                                    |                                                                             |
| Tilt-down angle                                                   | a5 133°                                                                     |
| Tilt-up angle                                                     | a4 14 °                                                                     |
| External turning radius (over tyres)                              | Wa1 3.68 m                                                                  |
| Standard tires                                                    | Alliance - A580 - 405/70 R24 152A8                                          |
| Drive wheels (front / rear)                                       | 2/2                                                                         |
| Steering wheels (front / rear)                                    | 2/2                                                                         |
| Performances                                                      |                                                                             |
| Lifting                                                           | 6.10 s                                                                      |
| Lowering                                                          | 5.10 s                                                                      |
| Extension                                                         | 6.30 s                                                                      |
| Retraction                                                        | 5.70 s                                                                      |
| Crowd                                                             | 4.10 s                                                                      |
| Dump                                                              | 3.30 s                                                                      |
| Engine                                                            |                                                                             |
| Engine brand                                                      | Deutz                                                                       |
| Engine norm                                                       | Stage V                                                                     |
| Engine model                                                      | TCD 3.6 L4                                                                  |
| -                                                                 |                                                                             |
| Number of cylinders - Capacity of cylinders                       | 4 - 3621 cm <sup>3</sup>                                                    |
| I.C. Engine power rating / Power                                  | 116 Hp / 85 kW                                                              |
| Max. torque / Engine rotation                                     | 460 Nm @1600 rpm                                                            |
| Drawbar pull (Laden)                                              | 5260 daN                                                                    |
| Reversible fan                                                    | Standard                                                                    |
| Engine cooling system                                             | 4 radiators (water + intercooler + oil + fuel)                              |
| HVO validated (according to EN 15940 standard)                    | Yes                                                                         |
| Transmission                                                      |                                                                             |
| Transmission type                                                 | M-Varioshift                                                                |
| Number of gears (forward / reverse)                               | 2/2                                                                         |
| Max. travel speed (may vary according to applicable regulations)  | 40 km/h                                                                     |
| Differential lock                                                 | Limited slip differential on front axle                                     |
| Parking brake                                                     | Manual                                                                      |
| Service brake                                                     | Oil-Immersed multi-discs braking on front axles                             |
| Hydraulics                                                        |                                                                             |
| Hydraulic pump type                                               | Gear pump                                                                   |
| Hydraulic flow - Pressure                                         | 106 l/min - 250 bar                                                         |
| Flow sharing distributor                                          | Option                                                                      |
| Tank capacities                                                   |                                                                             |
|                                                                   | 94                                                                          |
| Hydraulic tank capacity                                           |                                                                             |
| Fuel tank                                                         | 78                                                                          |
| Diesel Exhaust fluid (AdBlue® type)                               | 13                                                                          |
| Noise and vibration                                               |                                                                             |
| Noise at driving position (LpA) tested following NF EN 12053 norm | 73 dB                                                                       |
| Vibration on hands/arms                                           | < 2.50 m/s <sup>2</sup>                                                     |
| Miscellaneous                                                     |                                                                             |
| Tractor homologation                                              | Tractor homologation                                                        |
| Cab certification                                                 | Cabin ROPS - FOPS level 2                                                   |
| Controls                                                          | JSM                                                                         |