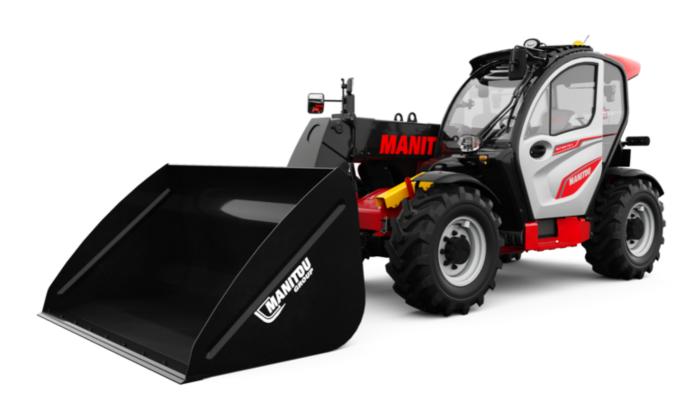

Technical sheet :

# MLT 630-115 V (S2)

#### **MLT 630-115 V** (**S2**) Created on August 31, 2025 at 4:46 PM UTC

|                                                                   | <b>MLT 630-115 V</b> ( <b>S2</b> ) Created off August 31, 2025 at 4.40 PM t |
|-------------------------------------------------------------------|-----------------------------------------------------------------------------|
| Capacities                                                        | Metric                                                                      |
| Max. capacity                                                     | Q 3000 kg                                                                   |
| Max. lifting height                                               | h3 6.16 m                                                                   |
| Maximum outreach                                                  | 3.45 m                                                                      |
| Reach at max. height                                              | 0.90 m                                                                      |
| Breakout force with bucket                                        | 5671 daN                                                                    |
| Weight and dimensions                                             |                                                                             |
| Unladen weight (with forks)                                       | 6780 kg                                                                     |
| Ground clearance                                                  | m4 0.39 m                                                                   |
| Wheelbase                                                         | y 2.69 m                                                                    |
| Overall length to carriage (with hitch)                           | l11 4.86 m                                                                  |
| Front overhang                                                    | 1.32 m                                                                      |
| Overall width                                                     | b1 2.13 m                                                                   |
| Overall cab width                                                 | b4 0.95 m                                                                   |
|                                                                   |                                                                             |
| Overall height                                                    |                                                                             |
| Tilt-down angle                                                   | a5 133°                                                                     |
| Tilt-up angle                                                     | a4 14 °                                                                     |
| External turning radius (over tyres)                              | Wa1 3.68 m                                                                  |
| Standard tires                                                    | Alliance - A580 - 405/70 R24 152A8                                          |
| Drive wheels (front / rear)                                       | 2/2                                                                         |
| Steering wheels (front / rear)                                    | 2/2                                                                         |
| Performances                                                      |                                                                             |
| Lifting                                                           | 6.10 s                                                                      |
| Lowering                                                          | 5.10 s                                                                      |
| Extension                                                         | 6.30 s                                                                      |
| Retraction                                                        | 5.70 s                                                                      |
| Crowd                                                             | 4.10 s                                                                      |
| Dump                                                              | 3.30 s                                                                      |
| Engine                                                            |                                                                             |
| Engine brand                                                      | Deutz                                                                       |
| Engine norm                                                       | Stage V                                                                     |
| Engine model                                                      | TCD 3.6 L4                                                                  |
| -                                                                 |                                                                             |
| Number of cylinders - Capacity of cylinders                       | 4 - 3621 cm <sup>3</sup>                                                    |
| I.C. Engine power rating / Power                                  | 116 Hp / 85 kW                                                              |
| Max. torque / Engine rotation                                     | 460 Nm @1600 rpm                                                            |
| Drawbar pull (Laden)                                              | 5260 daN                                                                    |
| Reversible fan                                                    | Standard                                                                    |
| Engine cooling system                                             | 4 radiators (water + intercooler + oil + fuel)                              |
| HVO validated (according to EN 15940 standard)                    | Yes                                                                         |
| Transmission                                                      |                                                                             |
| Transmission type                                                 | M-Varioshift                                                                |
| Number of gears (forward / reverse)                               | 2/2                                                                         |
| Max. travel speed (may vary according to applicable regulations)  | 40 km/h                                                                     |
| Differential lock                                                 | Limited slip differential on front axle                                     |
| Parking brake                                                     | Manual                                                                      |
| Service brake                                                     | Oil-Immersed multi-discs braking on front axles                             |
| Hydraulics                                                        |                                                                             |
| Hydraulic pump type                                               | Gear pump                                                                   |
| Hydraulic flow - Pressure                                         | 106 l/min - 250 bar                                                         |
| Flow sharing distributor                                          | Option                                                                      |
| Tank capacities                                                   |                                                                             |
|                                                                   | 94                                                                          |
| Hydraulic tank capacity                                           |                                                                             |
| Fuel tank                                                         | 78                                                                          |
| Diesel Exhaust fluid (AdBlue® type)                               | 13                                                                          |
| Noise and vibration                                               |                                                                             |
| Noise at driving position (LpA) tested following NF EN 12053 norm | 73 dB                                                                       |
| Vibration on hands/arms                                           | < 2.50 m/s <sup>2</sup>                                                     |
| Miscellaneous                                                     |                                                                             |
| Tractor homologation                                              | Tractor homologation                                                        |
| Cab certification                                                 | Cabin ROPS - FOPS level 2                                                   |
| Controls                                                          | JSM                                                                         |