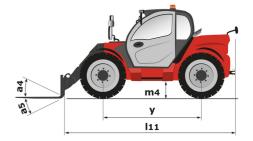

#### **MLT 630-115 V** (**S2**) Created on August 31, 2025 at 4:46 PM UTC

|                                                                   | <b>MLT 630-115 V</b> ( <b>S2</b> ) Created off August 31, 2025 at 4.40 PM t |
|-------------------------------------------------------------------|-----------------------------------------------------------------------------|
| Capacities                                                        | Metric                                                                      |
| Max. capacity                                                     | Q 3000 kg                                                                   |
| Max. lifting height                                               | h3 6.16 m                                                                   |
| Maximum outreach                                                  | 3.45 m                                                                      |
| Reach at max. height                                              | 0.90 m                                                                      |
| Breakout force with bucket                                        | 5671 daN                                                                    |
| Weight and dimensions                                             |                                                                             |
| Unladen weight (with forks)                                       | 6780 kg                                                                     |
| Ground clearance                                                  | m4 0.39 m                                                                   |
| Wheelbase                                                         | y 2.69 m                                                                    |
| Overall length to carriage (with hitch)                           | l11 4.86 m                                                                  |
| Front overhang                                                    | 1.32 m                                                                      |
| Overall width                                                     | b1 2.13 m                                                                   |
| Overall cab width                                                 | b4 0.95 m                                                                   |
|                                                                   |                                                                             |
| Overall height                                                    |                                                                             |
| Tilt-down angle                                                   | a5 133°                                                                     |
| Tilt-up angle                                                     | a4 14 °                                                                     |
| External turning radius (over tyres)                              | Wa1 3.68 m                                                                  |
| Standard tires                                                    | Alliance - A580 - 405/70 R24 152A8                                          |
| Drive wheels (front / rear)                                       | 2/2                                                                         |
| Steering wheels (front / rear)                                    | 2/2                                                                         |
| Performances                                                      |                                                                             |
| Lifting                                                           | 6.10 s                                                                      |
| Lowering                                                          | 5.10 s                                                                      |
| Extension                                                         | 6.30 s                                                                      |
| Retraction                                                        | 5.70 s                                                                      |
| Crowd                                                             | 4.10 s                                                                      |
| Dump                                                              | 3.30 s                                                                      |
| Engine                                                            |                                                                             |
| Engine brand                                                      | Deutz                                                                       |
| Engine norm                                                       | Stage V                                                                     |
| Engine model                                                      | TCD 3.6 L4                                                                  |
| -                                                                 |                                                                             |
| Number of cylinders - Capacity of cylinders                       | 4 - 3621 cm <sup>3</sup>                                                    |
| I.C. Engine power rating / Power                                  | 116 Hp / 85 kW                                                              |
| Max. torque / Engine rotation                                     | 460 Nm @1600 rpm                                                            |
| Drawbar pull (Laden)                                              | 5260 daN                                                                    |
| Reversible fan                                                    | Standard                                                                    |
| Engine cooling system                                             | 4 radiators (water + intercooler + oil + fuel)                              |
| HVO validated (according to EN 15940 standard)                    | Yes                                                                         |
| Transmission                                                      |                                                                             |
| Transmission type                                                 | M-Varioshift                                                                |
| Number of gears (forward / reverse)                               | 2/2                                                                         |
| Max. travel speed (may vary according to applicable regulations)  | 40 km/h                                                                     |
| Differential lock                                                 | Limited slip differential on front axle                                     |
| Parking brake                                                     | Manual                                                                      |
| Service brake                                                     | Oil-Immersed multi-discs braking on front axles                             |
| Hydraulics                                                        |                                                                             |
| Hydraulic pump type                                               | Gear pump                                                                   |
| Hydraulic flow - Pressure                                         | 106 l/min - 250 bar                                                         |
| Flow sharing distributor                                          | Option                                                                      |
| Tank capacities                                                   |                                                                             |
|                                                                   | 94                                                                          |
| Hydraulic tank capacity                                           |                                                                             |
| Fuel tank                                                         | 78                                                                          |
| Diesel Exhaust fluid (AdBlue® type)                               | 13                                                                          |
| Noise and vibration                                               |                                                                             |
| Noise at driving position (LpA) tested following NF EN 12053 norm | 73 dB                                                                       |
| Vibration on hands/arms                                           | < 2.50 m/s <sup>2</sup>                                                     |
| Miscellaneous                                                     |                                                                             |
| Tractor homologation                                              | Tractor homologation                                                        |
| Cab certification                                                 | Cabin ROPS - FOPS level 2                                                   |
| Controls                                                          | JSM                                                                         |

## MLT 630-115 V (S2) - Dimensional drawing