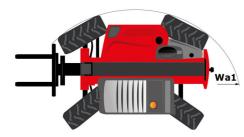

#### MLT 730-115 V CP (S2) Created on August 31, 2025 at 9:20 PM UTC

|                                                                   | MLT 730-115 V CP (S2) Greated off August 51, 2025 at 9.20 PM |
|-------------------------------------------------------------------|--------------------------------------------------------------|
| Capacities                                                        | Metric                                                       |
| Max. capacity                                                     | Q 3000 kg                                                    |
| Max. lifting height                                               | h3 6.79 m                                                    |
| Maximum outreach                                                  | 4.40 m                                                       |
| Reach at max. height                                              | 1.40 m                                                       |
| Breakout force with bucket                                        | 5056 daN                                                     |
| Weight and dimensions                                             |                                                              |
| Unladen weight (with forks)                                       | 7010 kg                                                      |
| Ground clearance                                                  | m4 0.28 m                                                    |
| Wheelbase                                                         | y 2.69 m                                                     |
| Overall length to carriage (with hitch)                           | l11 5.16 m                                                   |
| Front overhang                                                    | 1.62 m                                                       |
| Overall width                                                     | b1 2.06 m                                                    |
| Overall cab width                                                 | b4 0.95 m                                                    |
| Overall height                                                    | h17 2.14 m                                                   |
| Tilt-down angle                                                   | a5 133 °                                                     |
| Tilt-up angle                                                     | a4 14 °                                                      |
| External turning radius (over tyres)                              | Wa1 3.65 m                                                   |
| Standard tires                                                    | Alliance - A580 - 400/70 R20 149A8                           |
| Drive wheels (front / rear)                                       | 2/2                                                          |
| Steering wheels (front / rear)                                    | 2/2                                                          |
| Performances                                                      |                                                              |
| Lifting                                                           | 6.10 s                                                       |
| Lowering                                                          | 5.10 s                                                       |
| Extension                                                         | 8.20 s                                                       |
| Retraction                                                        | 6.70 s                                                       |
| Crowd                                                             | 4.10 s                                                       |
| Dump                                                              | 3.30 s                                                       |
| Engine                                                            | 3.30 \$                                                      |
| Engine brand                                                      | Deutz                                                        |
| -                                                                 |                                                              |
| Engine norm                                                       | Stage V                                                      |
| Engine model                                                      | TCD 3.6 L4                                                   |
| Number of cylinders - Capacity of cylinders                       | 4 - 3621 cm <sup>3</sup>                                     |
| I.C. Engine power rating / Power                                  | 116 Hp / 85 kW                                               |
| Max. torque / Engine rotation                                     | 460 Nm @1600 rpm                                             |
| Drawbar pull (Laden)                                              | 6280 daN                                                     |
| Reversible fan                                                    | Standard                                                     |
| Engine cooling system                                             | 4 radiators (water + intercooler + oil + fuel)               |
| HVO validated (according to EN 15940 standard)                    | Yes                                                          |
| Transmission                                                      |                                                              |
| Transmission type                                                 | M-Varioshift                                                 |
| Number of gears (forward / reverse)                               | 2/2                                                          |
| Max. travel speed (may vary according to applicable regulations)  | 38 km/h                                                      |
| Differential lock                                                 | Limited slip differential on front axle                      |
| Parking brake                                                     | Manual                                                       |
| Service brake                                                     | Oil-Immersed multi-discs braking on front axle               |
| Hydraulics                                                        |                                                              |
| Hydraulic pump type                                               | Gear pump                                                    |
| Hydraulic flow - Pressure                                         | 106 l/min - 250 bar                                          |
| Flow sharing distributor                                          | Option                                                       |
| Tank capacities                                                   |                                                              |
| Hydraulic tank capacity                                           | 94                                                           |
| Fuel tank                                                         | 78                                                           |
| Diesel Exhaust fluid (AdBlue® type)                               | 131                                                          |
| Noise and vibration                                               |                                                              |
| Noise at driving position (LpA) tested following NF EN 12053 norm | 73 dB                                                        |
| Vibration on hands/arms                                           | < 2.50 m/s <sup>2</sup>                                      |
| Miscellaneous                                                     |                                                              |
|                                                                   | Trata hamalagetien                                           |
| Tractor homologation                                              | Tractor homologation                                         |
| Cab certification                                                 | Cabin ROPS - FOPS level 2                                    |
| Controls                                                          | JSM                                                          |