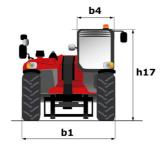

#### MLT 730-115 V CP (S2) Created on August 31, 2025 at 9:20 PM UTC

|                                                                   | MLT 730-115 V CP (S2) Greated off August 51, 2025 at 9.20 PM |
|-------------------------------------------------------------------|--------------------------------------------------------------|
| Capacities                                                        | Metric                                                       |
| Max. capacity                                                     | Q 3000 kg                                                    |
| Max. lifting height                                               | h3 6.79 m                                                    |
| Maximum outreach                                                  | 4.40 m                                                       |
| Reach at max. height                                              | 1.40 m                                                       |
| Breakout force with bucket                                        | 5056 daN                                                     |
| Weight and dimensions                                             |                                                              |
| Unladen weight (with forks)                                       | 7010 kg                                                      |
| Ground clearance                                                  | m4 0.28 m                                                    |
| Wheelbase                                                         | y 2.69 m                                                     |
| Overall length to carriage (with hitch)                           | l11 5.16 m                                                   |
| Front overhang                                                    | 1.62 m                                                       |
| Overall width                                                     | b1 2.06 m                                                    |
| Overall cab width                                                 | b4 0.95 m                                                    |
| Overall height                                                    | h17 2.14 m                                                   |
| Tilt-down angle                                                   | a5 133 °                                                     |
| Tilt-up angle                                                     | a4 14 °                                                      |
| External turning radius (over tyres)                              | Wa1 3.65 m                                                   |
| Standard tires                                                    | Alliance - A580 - 400/70 R20 149A8                           |
| Drive wheels (front / rear)                                       | 2/2                                                          |
| Steering wheels (front / rear)                                    | 2/2                                                          |
| Performances                                                      |                                                              |
| Lifting                                                           | 6.10 s                                                       |
| Lowering                                                          | 5.10 s                                                       |
| Extension                                                         | 8.20 s                                                       |
| Retraction                                                        | 6.70 s                                                       |
| Crowd                                                             | 4.10 s                                                       |
| Dump                                                              | 3.30 s                                                       |
| Engine                                                            | 3.30 \$                                                      |
| Engine brand                                                      | Deutz                                                        |
| -                                                                 |                                                              |
| Engine norm                                                       | Stage V                                                      |
| Engine model                                                      | TCD 3.6 L4                                                   |
| Number of cylinders - Capacity of cylinders                       | 4 - 3621 cm <sup>3</sup>                                     |
| I.C. Engine power rating / Power                                  | 116 Hp / 85 kW                                               |
| Max. torque / Engine rotation                                     | 460 Nm @1600 rpm                                             |
| Drawbar pull (Laden)                                              | 6280 daN                                                     |
| Reversible fan                                                    | Standard                                                     |
| Engine cooling system                                             | 4 radiators (water + intercooler + oil + fuel)               |
| HVO validated (according to EN 15940 standard)                    | Yes                                                          |
| Transmission                                                      |                                                              |
| Transmission type                                                 | M-Varioshift                                                 |
| Number of gears (forward / reverse)                               | 2/2                                                          |
| Max. travel speed (may vary according to applicable regulations)  | 38 km/h                                                      |
| Differential lock                                                 | Limited slip differential on front axle                      |
| Parking brake                                                     | Manual                                                       |
| Service brake                                                     | Oil-Immersed multi-discs braking on front axle               |
| Hydraulics                                                        |                                                              |
| Hydraulic pump type                                               | Gear pump                                                    |
| Hydraulic flow - Pressure                                         | 106 l/min - 250 bar                                          |
| Flow sharing distributor                                          | Option                                                       |
| Tank capacities                                                   |                                                              |
| Hydraulic tank capacity                                           | 94                                                           |
| Fuel tank                                                         | 78                                                           |
| Diesel Exhaust fluid (AdBlue® type)                               | 131                                                          |
| Noise and vibration                                               |                                                              |
| Noise at driving position (LpA) tested following NF EN 12053 norm | 73 dB                                                        |
| Vibration on hands/arms                                           | < 2.50 m/s <sup>2</sup>                                      |
| Miscellaneous                                                     |                                                              |
|                                                                   | Trata hamalagetien                                           |
| Tractor homologation                                              | Tractor homologation                                         |
| Cab certification                                                 | Cabin ROPS - FOPS level 2                                    |
| Controls                                                          | JSM                                                          |