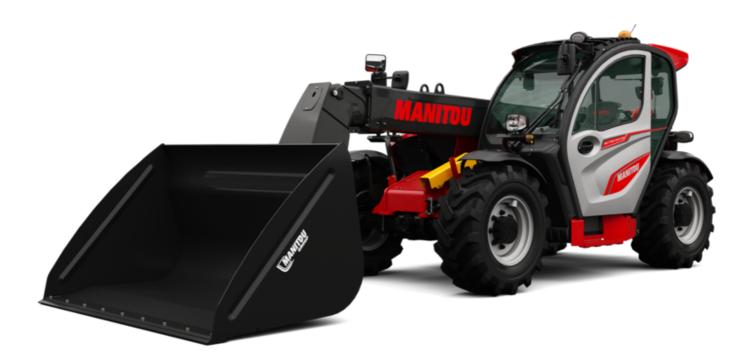

# MLT 730-115 V CP (S2)

#### MLT 730-115 V CP (S2) Created on August 31, 2025 at 9:20 PM UTC

|                                                                   | MLT 730-115 V CP (S2) Greated off August 51, 2025 at 9.20 PM |
|-------------------------------------------------------------------|--------------------------------------------------------------|
| Capacities                                                        | Metric                                                       |
| Max. capacity                                                     | Q 3000 kg                                                    |
| Max. lifting height                                               | h3 6.79 m                                                    |
| Maximum outreach                                                  | 4.40 m                                                       |
| Reach at max. height                                              | 1.40 m                                                       |
| Breakout force with bucket                                        | 5056 daN                                                     |
| Weight and dimensions                                             |                                                              |
| Unladen weight (with forks)                                       | 7010 kg                                                      |
| Ground clearance                                                  | m4 0.28 m                                                    |
| Wheelbase                                                         | y 2.69 m                                                     |
| Overall length to carriage (with hitch)                           | l11 5.16 m                                                   |
| Front overhang                                                    | 1.62 m                                                       |
| Overall width                                                     | b1 2.06 m                                                    |
| Overall cab width                                                 | b4 0.95 m                                                    |
| Overall height                                                    | h17 2.14 m                                                   |
| Tilt-down angle                                                   | a5 133 °                                                     |
| Tilt-up angle                                                     | a4 14 °                                                      |
| External turning radius (over tyres)                              | Wa1 3.65 m                                                   |
| Standard tires                                                    | Alliance - A580 - 400/70 R20 149A8                           |
| Drive wheels (front / rear)                                       | 2/2                                                          |
| Steering wheels (front / rear)                                    | 2/2                                                          |
| Performances                                                      |                                                              |
| Lifting                                                           | 6.10 s                                                       |
| Lowering                                                          | 5.10 s                                                       |
| Extension                                                         | 8.20 s                                                       |
| Retraction                                                        | 6.70 s                                                       |
| Crowd                                                             | 4.10 s                                                       |
| Dump                                                              | 3.30 s                                                       |
| Engine                                                            | 3.30 \$                                                      |
| Engine brand                                                      | Deutz                                                        |
| -                                                                 |                                                              |
| Engine norm                                                       | Stage V                                                      |
| Engine model                                                      | TCD 3.6 L4                                                   |
| Number of cylinders - Capacity of cylinders                       | 4 - 3621 cm <sup>3</sup>                                     |
| I.C. Engine power rating / Power                                  | 116 Hp / 85 kW                                               |
| Max. torque / Engine rotation                                     | 460 Nm @1600 rpm                                             |
| Drawbar pull (Laden)                                              | 6280 daN                                                     |
| Reversible fan                                                    | Standard                                                     |
| Engine cooling system                                             | 4 radiators (water + intercooler + oil + fuel)               |
| HVO validated (according to EN 15940 standard)                    | Yes                                                          |
| Transmission                                                      |                                                              |
| Transmission type                                                 | M-Varioshift                                                 |
| Number of gears (forward / reverse)                               | 2/2                                                          |
| Max. travel speed (may vary according to applicable regulations)  | 38 km/h                                                      |
| Differential lock                                                 | Limited slip differential on front axle                      |
| Parking brake                                                     | Manual                                                       |
| Service brake                                                     | Oil-Immersed multi-discs braking on front axle               |
| Hydraulics                                                        |                                                              |
| Hydraulic pump type                                               | Gear pump                                                    |
| Hydraulic flow - Pressure                                         | 106 l/min - 250 bar                                          |
| Flow sharing distributor                                          | Option                                                       |
| Tank capacities                                                   |                                                              |
| Hydraulic tank capacity                                           | 94                                                           |
| Fuel tank                                                         | 78                                                           |
| Diesel Exhaust fluid (AdBlue® type)                               | 131                                                          |
| Noise and vibration                                               |                                                              |
| Noise at driving position (LpA) tested following NF EN 12053 norm | 73 dB                                                        |
| Vibration on hands/arms                                           | < 2.50 m/s <sup>2</sup>                                      |
| Miscellaneous                                                     |                                                              |
|                                                                   | Trata hamalagetien                                           |
| Tractor homologation                                              | Tractor homologation                                         |
| Cab certification                                                 | Cabin ROPS - FOPS level 2                                    |
| Controls                                                          | JSM                                                          |