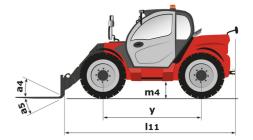

#### MLT 730-115 V CP (S2) Created on August 31, 2025 at 9:20 PM UTC

|                                                                   | MLT 730-115 V CP (S2) Greated off August 51, 2025 at 9.20 PM |
|-------------------------------------------------------------------|--------------------------------------------------------------|
| Capacities                                                        | Metric                                                       |
| Max. capacity                                                     | Q 3000 kg                                                    |
| Max. lifting height                                               | h3 6.79 m                                                    |
| Maximum outreach                                                  | 4.40 m                                                       |
| Reach at max. height                                              | 1.40 m                                                       |
| Breakout force with bucket                                        | 5056 daN                                                     |
| Weight and dimensions                                             |                                                              |
| Unladen weight (with forks)                                       | 7010 kg                                                      |
| Ground clearance                                                  | m4 0.28 m                                                    |
| Wheelbase                                                         | y 2.69 m                                                     |
| Overall length to carriage (with hitch)                           | l11 5.16 m                                                   |
| Front overhang                                                    | 1.62 m                                                       |
| Overall width                                                     | b1 2.06 m                                                    |
| Overall cab width                                                 | b4 0.95 m                                                    |
| Overall height                                                    | h17 2.14 m                                                   |
| Tilt-down angle                                                   | a5 133 °                                                     |
| Tilt-up angle                                                     | a4 14 °                                                      |
| External turning radius (over tyres)                              | Wa1 3.65 m                                                   |
| Standard tires                                                    | Alliance - A580 - 400/70 R20 149A8                           |
| Drive wheels (front / rear)                                       | 2/2                                                          |
| Steering wheels (front / rear)                                    | 2/2                                                          |
| Performances                                                      |                                                              |
| Lifting                                                           | 6.10 s                                                       |
| Lowering                                                          | 5.10 s                                                       |
| Extension                                                         | 8.20 s                                                       |
| Retraction                                                        | 6.70 s                                                       |
| Crowd                                                             | 4.10 s                                                       |
| Dump                                                              | 3.30 s                                                       |
| Engine                                                            | 3.30 \$                                                      |
| Engine brand                                                      | Deutz                                                        |
| -                                                                 |                                                              |
| Engine norm                                                       | Stage V                                                      |
| Engine model                                                      | TCD 3.6 L4                                                   |
| Number of cylinders - Capacity of cylinders                       | 4 - 3621 cm <sup>3</sup>                                     |
| I.C. Engine power rating / Power                                  | 116 Hp / 85 kW                                               |
| Max. torque / Engine rotation                                     | 460 Nm @1600 rpm                                             |
| Drawbar pull (Laden)                                              | 6280 daN                                                     |
| Reversible fan                                                    | Standard                                                     |
| Engine cooling system                                             | 4 radiators (water + intercooler + oil + fuel)               |
| HVO validated (according to EN 15940 standard)                    | Yes                                                          |
| Transmission                                                      |                                                              |
| Transmission type                                                 | M-Varioshift                                                 |
| Number of gears (forward / reverse)                               | 2/2                                                          |
| Max. travel speed (may vary according to applicable regulations)  | 38 km/h                                                      |
| Differential lock                                                 | Limited slip differential on front axle                      |
| Parking brake                                                     | Manual                                                       |
| Service brake                                                     | Oil-Immersed multi-discs braking on front axle               |
| Hydraulics                                                        |                                                              |
| Hydraulic pump type                                               | Gear pump                                                    |
| Hydraulic flow - Pressure                                         | 106 l/min - 250 bar                                          |
| Flow sharing distributor                                          | Option                                                       |
| Tank capacities                                                   |                                                              |
| Hydraulic tank capacity                                           | 94                                                           |
| Fuel tank                                                         | 78                                                           |
| Diesel Exhaust fluid (AdBlue® type)                               | 131                                                          |
| Noise and vibration                                               |                                                              |
| Noise at driving position (LpA) tested following NF EN 12053 norm | 73 dB                                                        |
| Vibration on hands/arms                                           | < 2.50 m/s <sup>2</sup>                                      |
| Miscellaneous                                                     |                                                              |
|                                                                   | Trata hamalagetien                                           |
| Tractor homologation                                              | Tractor homologation                                         |
| Cab certification                                                 | Cabin ROPS - FOPS level 2                                    |
| Controls                                                          | JSM                                                          |