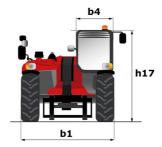

# MLT 730-115 V CP (S2)

|                                                                   | <b>MLT 730-115 V CP (S2</b> ) Created | on August 31, 2025 at 4:00 PM UT             |
|-------------------------------------------------------------------|---------------------------------------|----------------------------------------------|
| Capacities                                                        |                                       | Metric                                       |
| Max. capacity                                                     | Q                                     | 3000 kg                                      |
| Max. lifting height                                               | h3                                    | 6.79 m                                       |
| Maximum outreach                                                  |                                       | 4.40 m                                       |
| Reach at max. height                                              |                                       | 1.40 m                                       |
| Breakout force with bucket                                        |                                       | 5056 daN                                     |
| Weight and dimensions                                             |                                       | 0000 aa                                      |
| Unladen weight (with forks)                                       |                                       | 7010 kg                                      |
| Ground clearance                                                  | m4                                    | 0.28 m                                       |
| Wheelbase                                                         | у                                     | 2.69 m                                       |
| Overall length to carriage (with hitch)                           | )<br>I11                              | 5.16 m                                       |
| Front overhang                                                    |                                       | 1.62 m                                       |
| Overall width                                                     | b1                                    | 2.06 m                                       |
| Overall cab width                                                 |                                       |                                              |
|                                                                   | b4                                    | 0.95 m                                       |
| Overall height                                                    | h17                                   | 2.14 m                                       |
| Tilt-down angle                                                   | a5                                    | 133 °                                        |
| Tilt-up angle                                                     | a4                                    | 14 °                                         |
| External turning radius (over tyres)                              | Wa1                                   | 3.65 m                                       |
| Standard tires                                                    |                                       | Alliance - A580 - 400/70 R20 149A8           |
| Drive wheels (front / rear)                                       |                                       | 2/2                                          |
| Steering wheels (front / rear)                                    |                                       | 2 / 2                                        |
| Performances                                                      |                                       |                                              |
| Lifting                                                           |                                       | 6.10 s                                       |
| Lowering                                                          |                                       | 5.10 s                                       |
| Extension                                                         |                                       | 8.20 s                                       |
| Retraction                                                        |                                       | 6.70 s                                       |
| Crowd                                                             |                                       | 4.10 s                                       |
| Dump                                                              |                                       | 3.30 s                                       |
| Engine                                                            |                                       |                                              |
| Engine brand                                                      |                                       | Deutz                                        |
| Engine norm                                                       |                                       | Stage V                                      |
| Engine model                                                      |                                       | TCD 3.6 L4                                   |
| Number of cylinders - Capacity of cylinders                       |                                       | 4 - 3621 cm³                                 |
| I.C. Engine power rating / Power                                  |                                       | 116 Hp / 85 kW                               |
| Max. torque / Engine rotation                                     |                                       | 460 Nm @1600 rpm                             |
|                                                                   |                                       | 6280 daN                                     |
| Drawbar pull (Laden)                                              |                                       |                                              |
| Reversible fan                                                    |                                       | Standard                                     |
| Engine cooling system                                             | 4                                     | radiators (water + intercooler + oil + fuel) |
| HVO validated (according to EN 15940 standard)                    |                                       | Yes                                          |
| Transmission                                                      |                                       |                                              |
| Transmission type                                                 |                                       | M-Varioshift                                 |
| Number of gears (forward / reverse)                               |                                       | 2 / 2                                        |
| Max. travel speed (may vary according to applicable regulations)  |                                       | 38 km/h                                      |
| Differential lock                                                 |                                       | Limited slip differential on front axle      |
| Parking brake                                                     |                                       | Manual                                       |
| Service brake                                                     | Oil-II                                | nmersed multi-discs braking on front axles   |
| Hydraulics                                                        |                                       |                                              |
| Hydraulic pump type                                               |                                       | Gear pump                                    |
| Hydraulic flow - Pressure                                         |                                       | 106 l/min - 250 bar                          |
| Flow sharing distributor                                          |                                       | Option                                       |
| Tank capacities                                                   |                                       |                                              |
| Hydraulic tank capacity                                           |                                       | 94 I                                         |
| Fuel tank                                                         |                                       | 78 I                                         |
| Diesel Exhaust fluid (AdBlue® type)                               |                                       | 13                                           |
| Noise and vibration                                               |                                       | 101                                          |
|                                                                   |                                       | 72.40                                        |
| Noise at driving position (LpA) tested following NF EN 12053 norm |                                       | 73 dB                                        |
| Vibration on hands/arms                                           |                                       | < 2.50 m/s²                                  |
| Miscellaneous                                                     |                                       |                                              |
| Tractor homologation                                              |                                       | Tractor homologation                         |
| Cab certification                                                 |                                       | Cabin ROPS - FOPS level 2                    |
| Controls                                                          |                                       | JSM                                          |
|                                                                   |                                       |                                              |