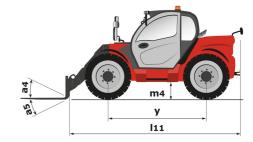

# MLT 730-115 V CP (S2)

|                                                                   | <b>MLT 730-115 V CP (S2</b> ) Created | on August 31, 2025 at 4:00 PM UT             |
|-------------------------------------------------------------------|---------------------------------------|----------------------------------------------|
| Capacities                                                        |                                       | Metric                                       |
| Max. capacity                                                     | Q                                     | 3000 kg                                      |
| Max. lifting height                                               | h3                                    | 6.79 m                                       |
| Maximum outreach                                                  |                                       | 4.40 m                                       |
| Reach at max. height                                              |                                       | 1.40 m                                       |
| Breakout force with bucket                                        |                                       | 5056 daN                                     |
| Weight and dimensions                                             |                                       | 0000 aa                                      |
| Unladen weight (with forks)                                       |                                       | 7010 kg                                      |
| Ground clearance                                                  | m4                                    | 0.28 m                                       |
| Wheelbase                                                         | у                                     | 2.69 m                                       |
| Overall length to carriage (with hitch)                           | )<br>I11                              | 5.16 m                                       |
| Front overhang                                                    |                                       | 1.62 m                                       |
| Overall width                                                     | b1                                    | 2.06 m                                       |
| Overall cab width                                                 |                                       |                                              |
|                                                                   | b4                                    | 0.95 m                                       |
| Overall height                                                    | h17                                   | 2.14 m                                       |
| Tilt-down angle                                                   | a5                                    | 133 °                                        |
| Tilt-up angle                                                     | a4                                    | 14 °                                         |
| External turning radius (over tyres)                              | Wa1                                   | 3.65 m                                       |
| Standard tires                                                    |                                       | Alliance - A580 - 400/70 R20 149A8           |
| Drive wheels (front / rear)                                       |                                       | 2/2                                          |
| Steering wheels (front / rear)                                    |                                       | 2 / 2                                        |
| Performances                                                      |                                       |                                              |
| Lifting                                                           |                                       | 6.10 s                                       |
| Lowering                                                          |                                       | 5.10 s                                       |
| Extension                                                         |                                       | 8.20 s                                       |
| Retraction                                                        |                                       | 6.70 s                                       |
| Crowd                                                             |                                       | 4.10 s                                       |
| Dump                                                              |                                       | 3.30 s                                       |
| Engine                                                            |                                       |                                              |
| Engine brand                                                      |                                       | Deutz                                        |
| Engine norm                                                       |                                       | Stage V                                      |
| Engine model                                                      |                                       | TCD 3.6 L4                                   |
| Number of cylinders - Capacity of cylinders                       |                                       | 4 - 3621 cm³                                 |
| I.C. Engine power rating / Power                                  |                                       | 116 Hp / 85 kW                               |
| Max. torque / Engine rotation                                     |                                       | 460 Nm @1600 rpm                             |
|                                                                   |                                       | 6280 daN                                     |
| Drawbar pull (Laden)                                              |                                       |                                              |
| Reversible fan                                                    |                                       | Standard                                     |
| Engine cooling system                                             | 4                                     | radiators (water + intercooler + oil + fuel) |
| HVO validated (according to EN 15940 standard)                    |                                       | Yes                                          |
| Transmission                                                      |                                       |                                              |
| Transmission type                                                 |                                       | M-Varioshift                                 |
| Number of gears (forward / reverse)                               |                                       | 2 / 2                                        |
| Max. travel speed (may vary according to applicable regulations)  |                                       | 38 km/h                                      |
| Differential lock                                                 |                                       | Limited slip differential on front axle      |
| Parking brake                                                     |                                       | Manual                                       |
| Service brake                                                     | Oil-II                                | nmersed multi-discs braking on front axles   |
| Hydraulics                                                        |                                       |                                              |
| Hydraulic pump type                                               |                                       | Gear pump                                    |
| Hydraulic flow - Pressure                                         |                                       | 106 l/min - 250 bar                          |
| Flow sharing distributor                                          |                                       | Option                                       |
| Tank capacities                                                   |                                       |                                              |
| Hydraulic tank capacity                                           |                                       | 94 I                                         |
| Fuel tank                                                         |                                       | 78 I                                         |
| Diesel Exhaust fluid (AdBlue® type)                               |                                       | 13                                           |
| Noise and vibration                                               |                                       | 101                                          |
|                                                                   |                                       | 72.40                                        |
| Noise at driving position (LpA) tested following NF EN 12053 norm |                                       | 73 dB                                        |
| Vibration on hands/arms                                           |                                       | < 2.50 m/s²                                  |
| Miscellaneous                                                     |                                       |                                              |
| Tractor homologation                                              |                                       | Tractor homologation                         |
| Cab certification                                                 |                                       | Cabin ROPS - FOPS level 2                    |
| Controls                                                          |                                       | JSM                                          |
|                                                                   |                                       |                                              |