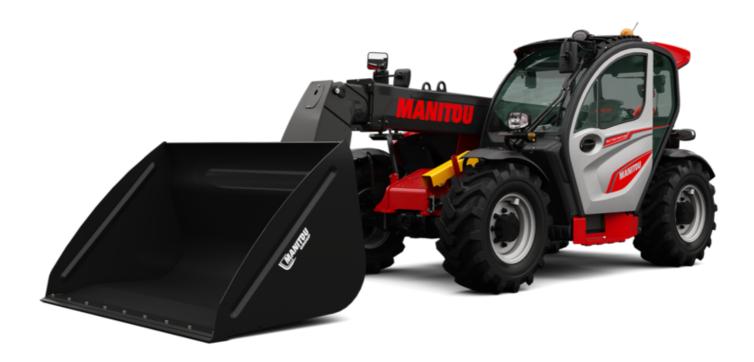

# MLT 730-115 V CP (S2)

|                                                                   | <b>MLT 730-115 V CP (S2</b> ) Created | on August 31, 2025 at 4:00 PM UT             |
|-------------------------------------------------------------------|---------------------------------------|----------------------------------------------|
| Capacities                                                        |                                       | Metric                                       |
| Max. capacity                                                     | Q                                     | 3000 kg                                      |
| Max. lifting height                                               | h3                                    | 6.79 m                                       |
| Maximum outreach                                                  |                                       | 4.40 m                                       |
| Reach at max. height                                              |                                       | 1.40 m                                       |
| Breakout force with bucket                                        |                                       | 5056 daN                                     |
| Weight and dimensions                                             |                                       | 0000 aa                                      |
| Unladen weight (with forks)                                       |                                       | 7010 kg                                      |
| Ground clearance                                                  | m4                                    | 0.28 m                                       |
| Wheelbase                                                         | у                                     | 2.69 m                                       |
| Overall length to carriage (with hitch)                           | )<br>I11                              | 5.16 m                                       |
| Front overhang                                                    |                                       | 1.62 m                                       |
| Overall width                                                     | b1                                    | 2.06 m                                       |
| Overall cab width                                                 |                                       |                                              |
|                                                                   | b4                                    | 0.95 m                                       |
| Overall height                                                    | h17                                   | 2.14 m                                       |
| Tilt-down angle                                                   | a5                                    | 133 °                                        |
| Tilt-up angle                                                     | a4                                    | 14 °                                         |
| External turning radius (over tyres)                              | Wa1                                   | 3.65 m                                       |
| Standard tires                                                    |                                       | Alliance - A580 - 400/70 R20 149A8           |
| Drive wheels (front / rear)                                       |                                       | 2/2                                          |
| Steering wheels (front / rear)                                    |                                       | 2 / 2                                        |
| Performances                                                      |                                       |                                              |
| Lifting                                                           |                                       | 6.10 s                                       |
| Lowering                                                          |                                       | 5.10 s                                       |
| Extension                                                         |                                       | 8.20 s                                       |
| Retraction                                                        |                                       | 6.70 s                                       |
| Crowd                                                             |                                       | 4.10 s                                       |
| Dump                                                              |                                       | 3.30 s                                       |
| Engine                                                            |                                       |                                              |
| Engine brand                                                      |                                       | Deutz                                        |
| Engine norm                                                       |                                       | Stage V                                      |
| Engine model                                                      |                                       | TCD 3.6 L4                                   |
| Number of cylinders - Capacity of cylinders                       |                                       | 4 - 3621 cm³                                 |
| I.C. Engine power rating / Power                                  |                                       | 116 Hp / 85 kW                               |
| Max. torque / Engine rotation                                     |                                       | 460 Nm @1600 rpm                             |
|                                                                   |                                       | 6280 daN                                     |
| Drawbar pull (Laden)                                              |                                       |                                              |
| Reversible fan                                                    |                                       | Standard                                     |
| Engine cooling system                                             | 4                                     | radiators (water + intercooler + oil + fuel) |
| HVO validated (according to EN 15940 standard)                    |                                       | Yes                                          |
| Transmission                                                      |                                       |                                              |
| Transmission type                                                 |                                       | M-Varioshift                                 |
| Number of gears (forward / reverse)                               |                                       | 2 / 2                                        |
| Max. travel speed (may vary according to applicable regulations)  |                                       | 38 km/h                                      |
| Differential lock                                                 |                                       | Limited slip differential on front axle      |
| Parking brake                                                     |                                       | Manual                                       |
| Service brake                                                     | Oil-II                                | nmersed multi-discs braking on front axles   |
| Hydraulics                                                        |                                       |                                              |
| Hydraulic pump type                                               |                                       | Gear pump                                    |
| Hydraulic flow - Pressure                                         |                                       | 106 l/min - 250 bar                          |
| Flow sharing distributor                                          |                                       | Option                                       |
| Tank capacities                                                   |                                       |                                              |
| Hydraulic tank capacity                                           |                                       | 94 I                                         |
| Fuel tank                                                         |                                       | 78 I                                         |
| Diesel Exhaust fluid (AdBlue® type)                               |                                       | 13                                           |
| Noise and vibration                                               |                                       | 101                                          |
|                                                                   |                                       | 72.40                                        |
| Noise at driving position (LpA) tested following NF EN 12053 norm |                                       | 73 dB                                        |
| Vibration on hands/arms                                           |                                       | < 2.50 m/s²                                  |
| Miscellaneous                                                     |                                       |                                              |
| Tractor homologation                                              |                                       | Tractor homologation                         |
| Cab certification                                                 |                                       | Cabin ROPS - FOPS level 2                    |
| Controls                                                          |                                       | JSM                                          |
|                                                                   |                                       |                                              |