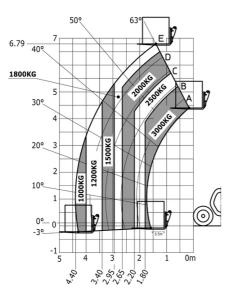

| 0     | S        |
| Secondary functions                                             |         |         |       |          |
| Automatic greasing system (AGS) - Chassis + boom                | 0       | 0       | 0     | S        |
| Lighting                                                        |         |         |       |          |
| LED+ side work lights (x4)                                      | 0       | 0       | 0     | S        |
| led front road lights                                           | 0       | 0       | 0     | S        |
| LED work lights - On the top of the boom (fixed part) (x2)      | 0       | 0       | 0     | S        |

### MLT 730-115 V CP (S2) - Dimensional drawing







### MLT 730-115 V CP (S2) - Load chart

#### Machine on tires with forks Metric







#### **Head Office**

B.P. 249 - 430 rue de l'Aubinière 44150 Ancenis Cedex - France Tel: +33 (0)2 40 09 10 11 - Fax: +33 (0)2 40 09 10 97 www.manitou.com



This publication provides a description of the configuration versions and options for Manitou products, which may differ for equipment. The equipment presented in this brochure may be part of a series, as an option, or it may not be available, depending on the versions. Manitou reserves the right, at any time and without notice, to amend the specifications described and represented. The specifications provided do not bind the manufacturer. For more details, please contact your Manitou agent. This is not a contractually binding document. The presentation of the products is not contractually binding. List of specifications non-exh