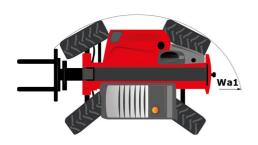

# MLT 730-115 V CP (S2)

|                                                                   | <b>MLT 730-115 V CP (S2</b> ) Created | on August 31, 2025 at 4:00 PM UT             |
|-------------------------------------------------------------------|---------------------------------------|----------------------------------------------|
| Capacities                                                        |                                       | Metric                                       |
| Max. capacity                                                     | Q                                     | 3000 kg                                      |
| Max. lifting height                                               | h3                                    | 6.79 m                                       |
| Maximum outreach                                                  |                                       | 4.40 m                                       |
| Reach at max. height                                              |                                       | 1.40 m                                       |
| Breakout force with bucket                                        |                                       | 5056 daN                                     |
| Weight and dimensions                                             |                                       | 0000 aa                                      |
| Unladen weight (with forks)                                       |                                       | 7010 kg                                      |
| Ground clearance                                                  | m4                                    | 0.28 m                                       |
| Wheelbase                                                         | у                                     | 2.69 m                                       |
| Overall length to carriage (with hitch)                           | )<br>I11                              | 5.16 m                                       |
| Front overhang                                                    |                                       | 1.62 m                                       |
| Overall width                                                     | b1                                    | 2.06 m                                       |
| Overall cab width                                                 |                                       |                                              |
|                                                                   | b4                                    | 0.95 m                                       |
| Overall height                                                    | h17                                   | 2.14 m                                       |
| Tilt-down angle                                                   | a5                                    | 133 °                                        |
| Tilt-up angle                                                     | a4                                    | 14 °                                         |
| External turning radius (over tyres)                              | Wa1                                   | 3.65 m                                       |
| Standard tires                                                    |                                       | Alliance - A580 - 400/70 R20 149A8           |
| Drive wheels (front / rear)                                       |                                       | 2/2                                          |
| Steering wheels (front / rear)                                    |                                       | 2 / 2                                        |
| Performances                                                      |                                       |                                              |
| Lifting                                                           |                                       | 6.10 s                                       |
| Lowering                                                          |                                       | 5.10 s                                       |
| Extension                                                         |                                       | 8.20 s                                       |
| Retraction                                                        |                                       | 6.70 s                                       |
| Crowd                                                             |                                       | 4.10 s                                       |
| Dump                                                              |                                       | 3.30 s                                       |
| Engine                                                            |                                       |                                              |
| Engine brand                                                      |                                       | Deutz                                        |
| Engine norm                                                       |                                       | Stage V                                      |
| Engine model                                                      |                                       | TCD 3.6 L4                                   |
| Number of cylinders - Capacity of cylinders                       |                                       | 4 - 3621 cm³                                 |
| I.C. Engine power rating / Power                                  |                                       | 116 Hp / 85 kW                               |
| Max. torque / Engine rotation                                     |                                       | 460 Nm @1600 rpm                             |
|                                                                   |                                       | 6280 daN                                     |
| Drawbar pull (Laden)                                              |                                       |                                              |
| Reversible fan                                                    |                                       | Standard                                     |
| Engine cooling system                                             | 4                                     | radiators (water + intercooler + oil + fuel) |
| HVO validated (according to EN 15940 standard)                    |                                       | Yes                                          |
| Transmission                                                      |                                       |                                              |
| Transmission type                                                 |                                       | M-Varioshift                                 |
| Number of gears (forward / reverse)                               |                                       | 2 / 2                                        |
| Max. travel speed (may vary according to applicable regulations)  |                                       | 38 km/h                                      |
| Differential lock                                                 |                                       | Limited slip differential on front axle      |
| Parking brake                                                     |                                       | Manual                                       |
| Service brake                                                     | Oil-II                                | nmersed multi-discs braking on front axles   |
| Hydraulics                                                        |                                       |                                              |
| Hydraulic pump type                                               |                                       | Gear pump                                    |
| Hydraulic flow - Pressure                                         |                                       | 106 l/min - 250 bar                          |
| Flow sharing distributor                                          |                                       | Option                                       |
| Tank capacities                                                   |                                       |                                              |
| Hydraulic tank capacity                                           |                                       | 94 I                                         |
| Fuel tank                                                         |                                       | 78 I                                         |
| Diesel Exhaust fluid (AdBlue® type)                               |                                       | 13                                           |
| Noise and vibration                                               |                                       | 101                                          |
|                                                                   |                                       | 72.40                                        |
| Noise at driving position (LpA) tested following NF EN 12053 norm |                                       | 73 dB                                        |
| Vibration on hands/arms                                           |                                       | < 2.50 m/s²                                  |
| Miscellaneous                                                     |                                       |                                              |
| Tractor homologation                                              |                                       | Tractor homologation                         |
| Cab certification                                                 |                                       | Cabin ROPS - FOPS level 2                    |
| Controls                                                          |                                       | JSM                                          |
|                                                                   |                                       |                                              |