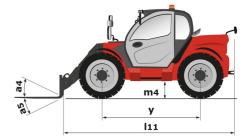

#### **MLT 730-115 V** (**S2**) Created on August 31, 2025 at 9:52 PM UTC

|                                                                   | <b>MLT 730-115 V (S2)</b> Greated on August 31, 2025 at 9:52 PI |
|-------------------------------------------------------------------|-----------------------------------------------------------------|
| Capacities                                                        | Metric                                                          |
| Max. capacity                                                     | Q 3000 kg                                                       |
| Max. lifting height                                               | h3 6.87 m                                                       |
| Maximum outreach                                                  | 4.35 m                                                          |
| Reach at max. height                                              | 1.40 m                                                          |
| Breakout force with bucket                                        | 5056 daN                                                        |
| Weight and dimensions                                             |                                                                 |
| Unladen weight (with forks)                                       | 7100 kg                                                         |
| Ground clearance                                                  | m4 0.39 m                                                       |
| Wheelbase                                                         | y 2.69 m                                                        |
| Overall length to carriage (with hitch)                           | l11 5.16 m                                                      |
| Front overhang                                                    | 1.62 m                                                          |
| Overall width                                                     | b1 2.13 m                                                       |
|                                                                   | b4 0.95 m                                                       |
| Overall cab width                                                 |                                                                 |
| Overall height                                                    | h17 2.34 m                                                      |
| Tilt-down angle                                                   | a5 133 °                                                        |
| Tilt-up angle                                                     | a4 14 °                                                         |
| External turning radius (over tyres)                              | Wa1 3.68 m                                                      |
| Standard tires                                                    | Alliance - A580 - 405/70 R24 152A8                              |
| Drive wheels (front / rear)                                       | 2 / 2                                                           |
| Steering wheels (front / rear)                                    | 2 / 2                                                           |
| Performances                                                      |                                                                 |
| Lifting                                                           | 6.10 s                                                          |
| Lowering                                                          | 5.10 s                                                          |
| Extension                                                         | 8.20 s                                                          |
| Retraction                                                        | 6.70 s                                                          |
| Crowd                                                             | 4.10 s                                                          |
| Dump                                                              | 3.30 s                                                          |
| Engine                                                            |                                                                 |
| Engine brand                                                      | Deutz                                                           |
| -                                                                 |                                                                 |
| Engine norm                                                       | Stage V                                                         |
| Engine model                                                      | TCD 3.6 L4                                                      |
| Number of cylinders - Capacity of cylinders                       | 4 - 3621 cm <sup>3</sup>                                        |
| I.C. Engine power rating / Power                                  | 116 Hp / 85 kW                                                  |
| Max. torque / Engine rotation                                     | 460 Nm @1600 rpm                                                |
| Drawbar pull (Laden)                                              | 5260 daN                                                        |
| Reversible fan                                                    | Standard                                                        |
| Engine cooling system                                             | 4 radiators (water + intercooler + oil + fue                    |
| HVO validated (according to EN 15940 standard)                    | Yes                                                             |
| Transmission                                                      |                                                                 |
| Transmission type                                                 | M-Varioshift                                                    |
| Number of gears (forward / reverse)                               | 2/2                                                             |
| Max. travel speed (may vary according to applicable regulations)  | 40 km/h                                                         |
| Differential lock                                                 | Limited slip differential on front axle                         |
| Parking brake                                                     | Manual                                                          |
| Service brake                                                     | Oil-Immersed multi-discs braking on front a                     |
| Hydraulics                                                        |                                                                 |
| · ·                                                               | Gear pump                                                       |
| Hydraulic pump type                                               |                                                                 |
| Hydraulic flow - Pressure                                         | 106 l/min - 250 bar                                             |
| Flow sharing distributor                                          | Option                                                          |
| Tank capacities                                                   |                                                                 |
| Hydraulic tank capacity                                           | 941                                                             |
| Fuel tank                                                         | 78                                                              |
| Diesel Exhaust fluid (AdBlue® type)                               | 13                                                              |
| Noise and vibration                                               |                                                                 |
| Noise at driving position (LpA) tested following NF EN 12053 norm | 73 dB                                                           |
| Vibration on hands/arms                                           | < 2.50 m/s²                                                     |
| Miscellaneous                                                     |                                                                 |
|                                                                   |                                                                 |
| Tractor homologation                                              | I ractor homologation                                           |
| Tractor homologation<br>Cab certification                         | Tractor homologation<br>Cabin ROPS - FOPS level 2               |

### MLT 730-115 V (S2) - Dimensional drawing