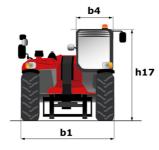

#### **MLT 730-115 V** (**S2**) Created on August 31, 2025 at 9:52 PM UTC

|                                                                   | <b>MLT 730-115 V (S2)</b> Greated on August 31, 2025 at 9:52 PI |
|-------------------------------------------------------------------|-----------------------------------------------------------------|
| Capacities                                                        | Metric                                                          |
| Max. capacity                                                     | Q 3000 kg                                                       |
| Max. lifting height                                               | h3 6.87 m                                                       |
| Maximum outreach                                                  | 4.35 m                                                          |
| Reach at max. height                                              | 1.40 m                                                          |
| Breakout force with bucket                                        | 5056 daN                                                        |
| Weight and dimensions                                             |                                                                 |
| Unladen weight (with forks)                                       | 7100 kg                                                         |
| Ground clearance                                                  | m4 0.39 m                                                       |
| Wheelbase                                                         | y 2.69 m                                                        |
| Overall length to carriage (with hitch)                           | l11 5.16 m                                                      |
| Front overhang                                                    | 1.62 m                                                          |
| Overall width                                                     | b1 2.13 m                                                       |
|                                                                   | b4 0.95 m                                                       |
| Overall cab width                                                 |                                                                 |
| Overall height                                                    | h17 2.34 m                                                      |
| Tilt-down angle                                                   | a5 133 °                                                        |
| Tilt-up angle                                                     | a4 14 °                                                         |
| External turning radius (over tyres)                              | Wa1 3.68 m                                                      |
| Standard tires                                                    | Alliance - A580 - 405/70 R24 152A8                              |
| Drive wheels (front / rear)                                       | 2 / 2                                                           |
| Steering wheels (front / rear)                                    | 2 / 2                                                           |
| Performances                                                      |                                                                 |
| Lifting                                                           | 6.10 s                                                          |
| Lowering                                                          | 5.10 s                                                          |
| Extension                                                         | 8.20 s                                                          |
| Retraction                                                        | 6.70 s                                                          |
| Crowd                                                             | 4.10 s                                                          |
| Dump                                                              | 3.30 s                                                          |
| Engine                                                            |                                                                 |
| Engine brand                                                      | Deutz                                                           |
| -                                                                 |                                                                 |
| Engine norm                                                       | Stage V                                                         |
| Engine model                                                      | TCD 3.6 L4                                                      |
| Number of cylinders - Capacity of cylinders                       | 4 - 3621 cm <sup>3</sup>                                        |
| I.C. Engine power rating / Power                                  | 116 Hp / 85 kW                                                  |
| Max. torque / Engine rotation                                     | 460 Nm @1600 rpm                                                |
| Drawbar pull (Laden)                                              | 5260 daN                                                        |
| Reversible fan                                                    | Standard                                                        |
| Engine cooling system                                             | 4 radiators (water + intercooler + oil + fue                    |
| HVO validated (according to EN 15940 standard)                    | Yes                                                             |
| Transmission                                                      |                                                                 |
| Transmission type                                                 | M-Varioshift                                                    |
| Number of gears (forward / reverse)                               | 2/2                                                             |
| Max. travel speed (may vary according to applicable regulations)  | 40 km/h                                                         |
| Differential lock                                                 | Limited slip differential on front axle                         |
| Parking brake                                                     | Manual                                                          |
| Service brake                                                     | Oil-Immersed multi-discs braking on front a                     |
| Hydraulics                                                        |                                                                 |
| · ·                                                               | Gear pump                                                       |
| Hydraulic pump type                                               |                                                                 |
| Hydraulic flow - Pressure                                         | 106 l/min - 250 bar                                             |
| Flow sharing distributor                                          | Option                                                          |
| Tank capacities                                                   |                                                                 |
| Hydraulic tank capacity                                           | 941                                                             |
| Fuel tank                                                         | 78                                                              |
| Diesel Exhaust fluid (AdBlue® type)                               | 13                                                              |
| Noise and vibration                                               |                                                                 |
| Noise at driving position (LpA) tested following NF EN 12053 norm | 73 dB                                                           |
| Vibration on hands/arms                                           | < 2.50 m/s²                                                     |
| Miscellaneous                                                     |                                                                 |
|                                                                   |                                                                 |
| Tractor homologation                                              | I ractor homologation                                           |
| Tractor homologation<br>Cab certification                         | Tractor homologation<br>Cabin ROPS - FOPS level 2               |