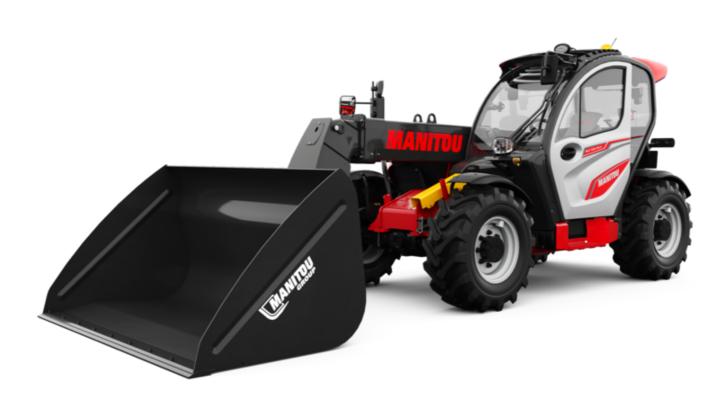

Technical sheet :

# MLT 730-115 V (S2)

#### **MLT 730-115 V** (**S2**) Created on August 31, 2025 at 9:52 PM UTC

|                                                                   | <b>MLT 730-115 V (S2)</b> Greated on August 31, 2025 at 9:52 PI |
|-------------------------------------------------------------------|-----------------------------------------------------------------|
| Capacities                                                        | Metric                                                          |
| Max. capacity                                                     | Q 3000 kg                                                       |
| Max. lifting height                                               | h3 6.87 m                                                       |
| Maximum outreach                                                  | 4.35 m                                                          |
| Reach at max. height                                              | 1.40 m                                                          |
| Breakout force with bucket                                        | 5056 daN                                                        |
| Weight and dimensions                                             |                                                                 |
| Unladen weight (with forks)                                       | 7100 kg                                                         |
| Ground clearance                                                  | m4 0.39 m                                                       |
| Wheelbase                                                         | y 2.69 m                                                        |
| Overall length to carriage (with hitch)                           | l11 5.16 m                                                      |
| Front overhang                                                    | 1.62 m                                                          |
| Overall width                                                     | b1 2.13 m                                                       |
|                                                                   | b4 0.95 m                                                       |
| Overall cab width                                                 |                                                                 |
| Overall height                                                    | h17 2.34 m                                                      |
| Tilt-down angle                                                   | a5 133 °                                                        |
| Tilt-up angle                                                     | a4 14 °                                                         |
| External turning radius (over tyres)                              | Wa1 3.68 m                                                      |
| Standard tires                                                    | Alliance - A580 - 405/70 R24 152A8                              |
| Drive wheels (front / rear)                                       | 2 / 2                                                           |
| Steering wheels (front / rear)                                    | 2 / 2                                                           |
| Performances                                                      |                                                                 |
| Lifting                                                           | 6.10 s                                                          |
| Lowering                                                          | 5.10 s                                                          |
| Extension                                                         | 8.20 s                                                          |
| Retraction                                                        | 6.70 s                                                          |
| Crowd                                                             | 4.10 s                                                          |
| Dump                                                              | 3.30 s                                                          |
| Engine                                                            |                                                                 |
| Engine brand                                                      | Deutz                                                           |
| -                                                                 |                                                                 |
| Engine norm                                                       | Stage V                                                         |
| Engine model                                                      | TCD 3.6 L4                                                      |
| Number of cylinders - Capacity of cylinders                       | 4 - 3621 cm <sup>3</sup>                                        |
| I.C. Engine power rating / Power                                  | 116 Hp / 85 kW                                                  |
| Max. torque / Engine rotation                                     | 460 Nm @1600 rpm                                                |
| Drawbar pull (Laden)                                              | 5260 daN                                                        |
| Reversible fan                                                    | Standard                                                        |
| Engine cooling system                                             | 4 radiators (water + intercooler + oil + fue                    |
| HVO validated (according to EN 15940 standard)                    | Yes                                                             |
| Transmission                                                      |                                                                 |
| Transmission type                                                 | M-Varioshift                                                    |
| Number of gears (forward / reverse)                               | 2/2                                                             |
| Max. travel speed (may vary according to applicable regulations)  | 40 km/h                                                         |
| Differential lock                                                 | Limited slip differential on front axle                         |
| Parking brake                                                     | Manual                                                          |
| Service brake                                                     | Oil-Immersed multi-discs braking on front a                     |
| Hydraulics                                                        |                                                                 |
| · ·                                                               | Gear pump                                                       |
| Hydraulic pump type                                               |                                                                 |
| Hydraulic flow - Pressure                                         | 106 l/min - 250 bar                                             |
| Flow sharing distributor                                          | Option                                                          |
| Tank capacities                                                   |                                                                 |
| Hydraulic tank capacity                                           | 941                                                             |
| Fuel tank                                                         | 78                                                              |
| Diesel Exhaust fluid (AdBlue® type)                               | 13                                                              |
| Noise and vibration                                               |                                                                 |
| Noise at driving position (LpA) tested following NF EN 12053 norm | 73 dB                                                           |
| Vibration on hands/arms                                           | < 2.50 m/s²                                                     |
| Miscellaneous                                                     |                                                                 |
|                                                                   |                                                                 |
| Tractor homologation                                              | I ractor homologation                                           |
| Tractor homologation<br>Cab certification                         | Tractor homologation<br>Cabin ROPS - FOPS level 2               |