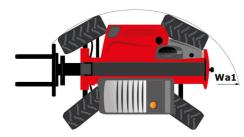

#### **MLT 730-115 V** (**S2**) Created on August 31, 2025 at 9:52 PM UTC

|                                                                   | <b>MLT 730-115 V (S2)</b> Greated on August 31, 2025 at 9:52 PI |
|-------------------------------------------------------------------|-----------------------------------------------------------------|
| Capacities                                                        | Metric                                                          |
| Max. capacity                                                     | Q 3000 kg                                                       |
| Max. lifting height                                               | h3 6.87 m                                                       |
| Maximum outreach                                                  | 4.35 m                                                          |
| Reach at max. height                                              | 1.40 m                                                          |
| Breakout force with bucket                                        | 5056 daN                                                        |
| Weight and dimensions                                             |                                                                 |
| Unladen weight (with forks)                                       | 7100 kg                                                         |
| Ground clearance                                                  | m4 0.39 m                                                       |
| Wheelbase                                                         | y 2.69 m                                                        |
| Overall length to carriage (with hitch)                           | l11 5.16 m                                                      |
| Front overhang                                                    | 1.62 m                                                          |
| Overall width                                                     | b1 2.13 m                                                       |
|                                                                   | b4 0.95 m                                                       |
| Overall cab width                                                 |                                                                 |
| Overall height                                                    | h17 2.34 m                                                      |
| Tilt-down angle                                                   | a5 133 °                                                        |
| Tilt-up angle                                                     | a4 14 °                                                         |
| External turning radius (over tyres)                              | Wa1 3.68 m                                                      |
| Standard tires                                                    | Alliance - A580 - 405/70 R24 152A8                              |
| Drive wheels (front / rear)                                       | 2 / 2                                                           |
| Steering wheels (front / rear)                                    | 2 / 2                                                           |
| Performances                                                      |                                                                 |
| Lifting                                                           | 6.10 s                                                          |
| Lowering                                                          | 5.10 s                                                          |
| Extension                                                         | 8.20 s                                                          |
| Retraction                                                        | 6.70 s                                                          |
| Crowd                                                             | 4.10 s                                                          |
| Dump                                                              | 3.30 s                                                          |
| Engine                                                            |                                                                 |
| Engine brand                                                      | Deutz                                                           |
| -                                                                 |                                                                 |
| Engine norm                                                       | Stage V                                                         |
| Engine model                                                      | TCD 3.6 L4                                                      |
| Number of cylinders - Capacity of cylinders                       | 4 - 3621 cm <sup>3</sup>                                        |
| I.C. Engine power rating / Power                                  | 116 Hp / 85 kW                                                  |
| Max. torque / Engine rotation                                     | 460 Nm @1600 rpm                                                |
| Drawbar pull (Laden)                                              | 5260 daN                                                        |
| Reversible fan                                                    | Standard                                                        |
| Engine cooling system                                             | 4 radiators (water + intercooler + oil + fue                    |
| HVO validated (according to EN 15940 standard)                    | Yes                                                             |
| Transmission                                                      |                                                                 |
| Transmission type                                                 | M-Varioshift                                                    |
| Number of gears (forward / reverse)                               | 2/2                                                             |
| Max. travel speed (may vary according to applicable regulations)  | 40 km/h                                                         |
| Differential lock                                                 | Limited slip differential on front axle                         |
| Parking brake                                                     | Manual                                                          |
| Service brake                                                     | Oil-Immersed multi-discs braking on front a                     |
| Hydraulics                                                        |                                                                 |
| · ·                                                               | Gear pump                                                       |
| Hydraulic pump type                                               |                                                                 |
| Hydraulic flow - Pressure                                         | 106 l/min - 250 bar                                             |
| Flow sharing distributor                                          | Option                                                          |
| Tank capacities                                                   |                                                                 |
| Hydraulic tank capacity                                           | 941                                                             |
| Fuel tank                                                         | 78                                                              |
| Diesel Exhaust fluid (AdBlue® type)                               | 13                                                              |
| Noise and vibration                                               |                                                                 |
| Noise at driving position (LpA) tested following NF EN 12053 norm | 73 dB                                                           |
| Vibration on hands/arms                                           | < 2.50 m/s²                                                     |
| Miscellaneous                                                     |                                                                 |
|                                                                   |                                                                 |
| Tractor homologation                                              | I ractor homologation                                           |
| Tractor homologation<br>Cab certification                         | Tractor homologation<br>Cabin ROPS - FOPS level 2               |