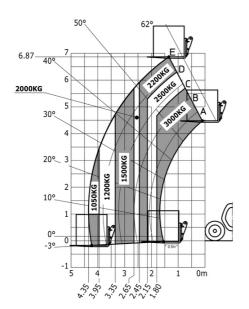

### MLT 730-115 V (S2) - Load chart

## Machine on tires with forks Metric

Head Office B.P. 249 - 430 rue de l'Aubinière 44150 Ancenis Cedex - France Tel: +33 (0)2 40 09 10 11 - Fax: +33 (0)2 40 09 10 97 www.manitou.com

This publication provides a description of the configuration versions and options for Manitou products, which may differ for equipment. The equipment presented in this brochure may be part of a series, as an option, or it may not be available, depending on the versions. Manitou reserves the right, at any time and without notice, to amend the specifications described and represented. The specifications provided do not bind the manufacturer. For more details, please contact your Manitou agent. This is not a contractually binding document. The presentation of the products is not contractually binding. List of specifications non-exhaustive. The logos as well as the visual identity of the company are owned by Manitou and cannot be used without authorisation. All rights reserved. The photos and diagrams contained in this brochure are only provided for consultation and information purposes.