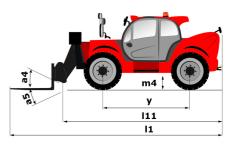

Technical sheet :

| Capacities                           | Metric                             |
|--------------------------------------|------------------------------------|
| Max. capacity                        | 2500 kg                            |
| Max. lifting height                  | 5.85 m                             |
| Maximum outreach                     | 3.36 m                             |
| Breakout force with bucket           | 3.50 m<br>3770 daN                 |
|                                      | 3770 dan                           |
| Weight and dimensions                |                                    |
| Overall length to carriage           | l11 3.83 m                         |
| Overall length (with forks)          | l1 5.09 m                          |
| Overall width                        | b1 1.81 m                          |
| Overall height                       | h17 1.92 m                         |
| Wheelbase                            | y 2.30 m                           |
| Ground clearance                     | m4 0.33 m                          |
| Overall cab width                    | b4 0.80 m                          |
| Tilt-up angle                        | a4 12 °                            |
| Tilt-down angle                      | a5 117 °                           |
| External turning radius (over tyres) | Wa1 3.31 m                         |
| Overall weight                       | 4755 kg                            |
| Tires type                           | Inflatable                         |
| Standard tires                       | CAMSO SKS532 12-16.5               |
| Forks length / width / section       | l / e / s 1200 mm x 125 mm x 45 mm |
| Performances                         |                                    |
| Lifting                              | 11.10 s                            |
| Lowering                             | 8 s                                |
| Extension                            | 7.70 s                             |
| Retraction                           | 7.40 s                             |
| Crowd                                | 4.45 s                             |
|                                      |                                    |
| Dump                                 | 4.30 s                             |
| Engine                               |                                    |
| Max. torque                          | 200 Nm                             |
| Drawbar pull (Laden)                 | 2090 daN                           |
| Engine/Battery                       |                                    |
| Electric engine power rating         | 40 kW                              |
| Hydraulic motor power                | 33 kW                              |
| Battery technology                   | Lithium-ion                        |
| Battery capacity                     | 348 Ah                             |
| Battery energy                       | 35 kWh                             |
| Charger Power / Phase / Current type | 3 kW / Single-phase / AC           |
| Electric circuit                     |                                    |
| Battery voltage / capacity           | 100 V / 348 Ah                     |
| 12V Battery capacity                 | 74 Ah                              |
| Transmission                         |                                    |
| Transmission type                    | Electrical                         |
| Number of gears (forward / reverse)  | 1/1                                |
| Max. travel speed                    | 20 km/h                            |
| Parking brake                        | Hydraulic spring release SAHR      |
| Service brake                        | Hydraulic                          |
| Hydraulics                           |                                    |
|                                      | Coorner                            |
| Hydraulic pump type                  | Gear pump                          |
| Hydraulic flow / Pressure            | 84 l/min-235 bar                   |
| Tank capacities                      |                                    |
| Hydraulic oil                        | 80                                 |
| Noise and vibration                  |                                    |
| Noise at driving position (LpA)      | 72 dB                              |
| Noise to environment (LwA)           | 92 dB                              |
| Vibration on hands/arms              | < 2.50 m/s²                        |
|                                      |                                    |
| Miscellaneous                        |                                    |

## MT 625 e - Dimensional drawing