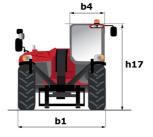

Technical sheet :

| Capacities                           | Metric                             |
|--------------------------------------|------------------------------------|
| Max. capacity                        | 2500 kg                            |
| Max. lifting height                  | 5.85 m                             |
| Maximum outreach                     | 3.36 m                             |
| Breakout force with bucket           | 3.50 m<br>3770 daN                 |
|                                      | 3770 dan                           |
| Weight and dimensions                |                                    |
| Overall length to carriage           | l11 3.83 m                         |
| Overall length (with forks)          | l1 5.09 m                          |
| Overall width                        | b1 1.81 m                          |
| Overall height                       | h17 1.92 m                         |
| Wheelbase                            | y 2.30 m                           |
| Ground clearance                     | m4 0.33 m                          |
| Overall cab width                    | b4 0.80 m                          |
| Tilt-up angle                        | a4 12 °                            |
| Tilt-down angle                      | a5 117 °                           |
| External turning radius (over tyres) | Wa1 3.31 m                         |
| Overall weight                       | 4755 kg                            |
| Tires type                           | Inflatable                         |
| Standard tires                       | CAMSO SKS532 12-16.5               |
| Forks length / width / section       | l / e / s 1200 mm x 125 mm x 45 mm |
| Performances                         |                                    |
| Lifting                              | 11.10 s                            |
| Lowering                             | 8 s                                |
| Extension                            | 7.70 s                             |
| Retraction                           | 7.40 s                             |
| Crowd                                | 4.45 s                             |
|                                      |                                    |
| Dump                                 | 4.30 s                             |
| Engine                               |                                    |
| Max. torque                          | 200 Nm                             |
| Drawbar pull (Laden)                 | 2090 daN                           |
| Engine/Battery                       |                                    |
| Electric engine power rating         | 40 kW                              |
| Hydraulic motor power                | 33 kW                              |
| Battery technology                   | Lithium-ion                        |
| Battery capacity                     | 348 Ah                             |
| Battery energy                       | 35 kWh                             |
| Charger Power / Phase / Current type | 3 kW / Single-phase / AC           |
| Electric circuit                     |                                    |
| Battery voltage / capacity           | 100 V / 348 Ah                     |
| 12V Battery capacity                 | 74 Ah                              |
| Transmission                         |                                    |
| Transmission type                    | Electrical                         |
| Number of gears (forward / reverse)  | 1/1                                |
| Max. travel speed                    | 20 km/h                            |
| Parking brake                        | Hydraulic spring release SAHR      |
| Service brake                        | Hydraulic                          |
| Hydraulics                           |                                    |
|                                      | Coorner                            |
| Hydraulic pump type                  | Gear pump                          |
| Hydraulic flow / Pressure            | 84 l/min-235 bar                   |
| Tank capacities                      |                                    |
| Hydraulic oil                        | 80                                 |
| Noise and vibration                  |                                    |
| Noise at driving position (LpA)      | 72 dB                              |
| Noise to environment (LwA)           | 92 dB                              |
| Vibration on hands/arms              | < 2.50 m/s²                        |
|                                      |                                    |
| Miscellaneous                        |                                    |

## Machine on tires with forks Metric