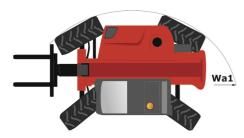

type                  | Gear pump                          |
| Hydraulic flow / Pressure            | 84 l/min-235 bar                   |
| Tank capacities                      |                                    |
| Hydraulic oil                        | 80                                 |
| Noise and vibration                  |                                    |
| Noise at driving position (LpA)      | 72 dB                              |
| Noise to environment (LwA)           | 92 dB                              |
| Vibration on hands/arms              | < 2.50 m/s²                        |
|                                      |                                    |
| Miscellaneous                        |                                    |

## MT 625 e - Dimensional drawing







#### MT 625 e - Load chart

## Machine on tires with forks Metric



# Equipment

| Standard                                  |
|-------------------------------------------|
| 12Volt Power Port                         |
| Adjustable and telescopic steering column |
| Attachment hydraulic line                 |
| Audio warning on reverse                  |
| Battery cut-off                           |
| Heating                                   |
| LED front work lights on cab (x2)         |
| LED rear work lights on cab (x2)          |
| Onboard charger - 3kW AC_MT               |
| Rear wiper                                |
| Roof wiper                                |
| Suspension Seat - Mechanical              |
| Windscreen sun visor                      |
| led front road light