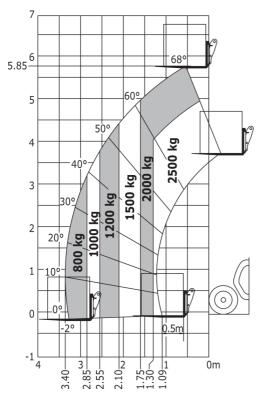

flow / Pressure            | 84 l/min-235 bar                   |
| Tank capacities                      |                                    |
| Hydraulic oil                        | 80                                 |
| Noise and vibration                  |                                    |
| Noise at driving position (LpA)      | 72 dB                              |
| Noise to environment (LwA)           | 92 dB                              |
| Vibration on hands/arms              | < 2.50 m/s²                        |
|                                      |                                    |
| Miscellaneous                        |                                    |

## MT 625 e - Dimensional drawing







#### MT 625 e - Load chart

## Machine on tires with forks Metric



# Equipment

| Standard                                  |
|-------------------------------------------|
| 12Volt Power Port                         |
| Adjustable and telescopic steering column |
| Attachment hydraulic line                 |
| Audio warning on reverse                  |
| Battery cut-off                           |
| Heating                                   |
| LED front work lights on cab (x2)         |
| LED rear work lights on cab (x2)          |
| Onboard charger - 3kW AC_MT               |
| Rear wiper                                |
| Roof wiper                                |
| Suspension Seat - Mechanical              |
| Windscreen sun visor                      |
| led front road lights                     |

#### Optional

| 12V electric supply on the top