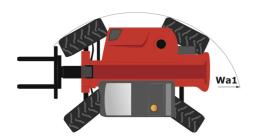

|       | · -                           |

# MT 625 e - Dimensional drawing







#### MT 625 e - Load chart

### Machine on tires with forks Metric



## **Equipment**

| Standard                                  |
|-------------------------------------------|
| 12Volt Power Port                         |
| Adjustable and telescopic steering column |
| Attachment hydraulic line                 |
| Audio warning on reverse                  |
| Battery cut-off                           |
| Heating                                   |
| LED front work lights on cab (x2)         |
| LED rear work lights on cab (x2)          |
| Onboard charger - 3kW AC_MT               |
| Rear wiper                                |
| Roof wiper                                |
| Suspension Seat - Mechanical              |
| Windscreen sun visor                      |
| led front road