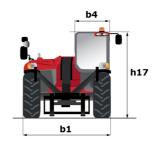

|       | · -                           |

# MT 625 e - Dimensional drawing







#### MT 625 e - Load chart

### Machine on tires with forks Metric



## **Equipment**

| Standard                                  |
|-------------------------------------------|
| 12Volt Power Port                         |
| Adjustable and telescopic steering column |
| Attachment hydraulic line                 |
| Audio warning on reverse                  |
| Battery cut-off                           |
| Heating                                   |
| LED front work lights on cab (x2)         |
| LED rear work lights on cab (x2)          |
| Onboard charger - 3kW AC_MT               |
| Rear wiper                                |
| Roof wiper                                |
| Suspension Seat - Mechanical              |
| Windscreen sun visor                      |
| led front road l