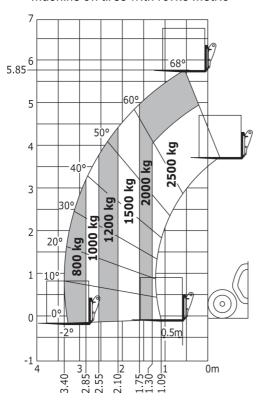

|       | · -                           |

# MT 625 e - Dimensional drawing







#### MT 625 e - Load chart

### Machine on tires with forks Metric



## **Equipment**

| Standard                                  |
|-------------------------------------------|
| 12Volt Power Port                         |
| Adjustable and telescopic steering column |
| Attachment hydraulic line                 |
| Audio warning on reverse                  |
| Battery cut-off                           |
| Heating                                   |
| LED front work lights on cab (x2)         |
| LED rear work lights on cab (x2)          |
| Onboard charger - 3kW AC_MT               |
| Rear wiper                                |
| Roof wiper                                |
| Suspension Seat - Mechanical              |
| Windscreen sun visor                      |
| led front road lights                     |

|  | Optional