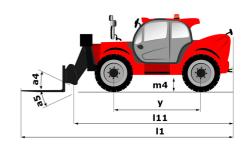

|       | · -                           |

# MT 625 e - Dimensional drawing







#### MT 625 e - Load chart

### Machine on tires with forks Metric



## **Equipment**

| Standard                                  |
|-------------------------------------------|
| 12Volt Power Port                         |
| Adjustable and telescopic steering column |
| Attachment hydraulic line                 |
| Audio warning on reverse                  |
| Battery cut-off                           |
| Heating                                   |
| LED front work lights on cab (x2)         |
| LED rear work lights on cab (x2)          |
| Onboard charger - 3kW AC_MT               |
| Rear wiper                                |
| Roof wiper                                |
| Suspension Seat - Mechanical              |
| Windscreen sun visor                      |
| led front road lig