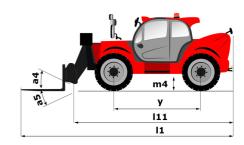

|           | 2/2                                                                                                            |

# MT 625 e - Dimensional drawing







#### MT 625 e - Load chart

### Machine on tires with forks Metric



## **Equipment**

| Standard                                  |
|-------------------------------------------|
| 12Volt Power Port                         |
| Adjustable and telescopic steering column |
| Attachment hydraulic line                 |
| Audio warning on reverse                  |
| Battery cut-off                           |
| Heating                                   |
| LED front work lights on cab (x2)         |
| LED rear work lights on cab (x2)          |
| Onboard charger - 3kW AC_MT               |
| Rear wiper                                |
| Roof wiper                                |
| Suspension Seat - Mechanical              |
| Windscreen sun visor                      |
| led front road lig