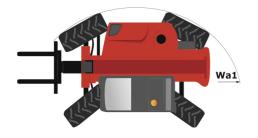

|           | 2/2                                                                                                            |

# MT 625 e - Dimensional drawing







#### MT 625 e - Load chart

### Machine on tires with forks Metric



## **Equipment**

| Standard                                  |
|-------------------------------------------|
| 12Volt Power Port                         |
| Adjustable and telescopic steering column |
| Attachment hydraulic line                 |
| Audio warning on reverse                  |
| Battery cut-off                           |
| Heating                                   |
| LED front work lights on cab (x2)         |
| LED rear work lights on cab (x2)          |
| Onboard charger - 3kW AC_MT               |
| Rear wiper                                |
| Roof wiper                                |
| Suspension Seat - Mechanical              |
| Windscreen sun visor                      |
| led front road