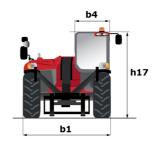

|           | 2/2                                                                                                            |

# MT 625 e - Dimensional drawing







#### MT 625 e - Load chart

### Machine on tires with forks Metric



## **Equipment**

| Standard                                  |
|-------------------------------------------|
| 12Volt Power Port                         |
| Adjustable and telescopic steering column |
| Attachment hydraulic line                 |
| Audio warning on reverse                  |
| Battery cut-off                           |
| Heating                                   |
| LED front work lights on cab (x2)         |
| LED rear work lights on cab (x2)          |
| Onboard charger - 3kW AC_MT               |
| Rear wiper                                |
| Roof wiper                                |
| Suspension Seat - Mechanical              |
| Windscreen sun visor                      |
| led front road l