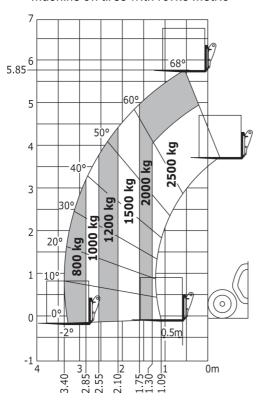

|           | 2/2                                                                                                            |

# MT 625 e - Dimensional drawing







#### MT 625 e - Load chart

### Machine on tires with forks Metric



## **Equipment**

| Standard                                  |
|-------------------------------------------|
| 12Volt Power Port                         |
| Adjustable and telescopic steering column |
| Attachment hydraulic line                 |
| Audio warning on reverse                  |
| Battery cut-off                           |
| Heating                                   |
| LED front work lights on cab (x2)         |
| LED rear work lights on cab (x2)          |
| Onboard charger - 3kW AC_MT               |
| Rear wiper                                |
| Roof wiper                                |
| Suspension Seat - Mechanical              |
| Windscreen sun visor                      |
| led front road lights                     |

| Optional