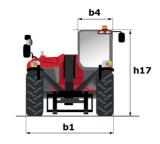

|

# MT 625 e - Dimensional drawing







#### MT 625 e - Load chart

### Machine on tires with forks Metric



## **Equipment**

| Standard                                  |
|-------------------------------------------|
| 12Volt Power Port                         |
| Adjustable and telescopic steering column |
| Attachment hydraulic line                 |
| Audio warning on reverse                  |
| Battery cut-off                           |
| Heating                                   |
| LED front work lights on cab (x2)         |
| LED rear work lights on cab (x2)          |
| Onboard charger - 3kW AC_MT               |
| Rear wiper                                |
| Roof wiper                                |
| Suspension Seat - Mechanical              |
| Windscreen sun visor                      |
| led front road l