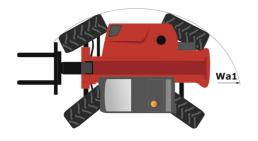

|

# MT 625 e - Dimensional drawing







#### MT 625 e - Load chart

### Machine on tires with forks Metric



## **Equipment**

| Standard                                  |
|-------------------------------------------|
| 12Volt Power Port                         |
| Adjustable and telescopic steering column |
| Attachment hydraulic line                 |
| Audio warning on reverse                  |
| Battery cut-off                           |
| Heating                                   |
| LED front work lights on cab (x2)         |
| LED rear work lights on cab (x2)          |
| Onboard charger - 3kW AC_MT               |
| Rear wiper                                |
| Roof wiper                                |
| Suspension Seat - Mechanical              |
| Windscreen sun visor                      |
| led front road