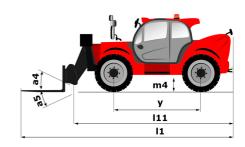

|

# MT 625 e - Dimensional drawing







#### MT 625 e - Load chart

### Machine on tires with forks Metric



## **Equipment**

| Standard                                  |
|-------------------------------------------|
| 12Volt Power Port                         |
| Adjustable and telescopic steering column |
| Attachment hydraulic line                 |
| Audio warning on reverse                  |
| Battery cut-off                           |
| Heating                                   |
| LED front work lights on cab (x2)         |
| LED rear work lights on cab (x2)          |
| Onboard charger - 3kW AC_MT               |
| Rear wiper                                |
| Roof wiper                                |
| Suspension Seat - Mechanical              |
| Windscreen sun visor                      |
| led front road lig