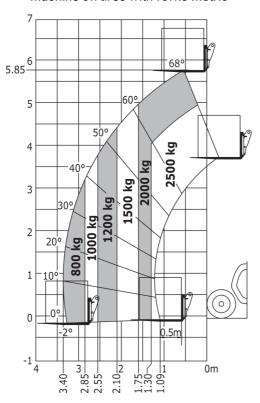

|

# MT 625 e - Dimensional drawing







#### MT 625 e - Load chart

### Machine on tires with forks Metric



## **Equipment**

| Standard                                  |
|-------------------------------------------|
| 12Volt Power Port                         |
| Adjustable and telescopic steering column |
| Attachment hydraulic line                 |
| Audio warning on reverse                  |
| Battery cut-off                           |
| Heating                                   |
| LED front work lights on cab (x2)         |
| LED rear work lights on cab (x2)          |
| Onboard charger - 3kW AC_MT               |
| Rear wiper                                |
| Roof wiper                                |
| Suspension Seat - Mechanical              |
| Windscreen sun visor                      |
| led front road lights                     |

| Optional