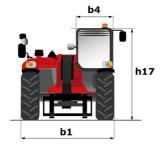

# MLT 635-130 PS+ (S2)

|                                                                   | <b>MLT 635-130 PS+ (S2</b> ) Created on August 31, 2025 at 4 | :13 PM U      |
|-------------------------------------------------------------------|--------------------------------------------------------------|---------------|
| Capacities                                                        | Metric                                                       |               |
| Max. capacity                                                     | Q 3500 kg                                                    |               |
| Max. lifting height                                               | h3 6.13 m                                                    |               |
| Maximum outreach                                                  | 3.26 m                                                       |               |
| Reach at max. height                                              | 0.60 m                                                       |               |
| Breakout force with bucket                                        | 5900 daN                                                     |               |
| Weight and dimensions                                             |                                                              |               |
| Unladen weight (with forks)                                       | 7490 kg                                                      |               |
| Ground clearance                                                  | m4 0.41 m                                                    |               |
| Wheelbase                                                         | y 2.60 m                                                     |               |
| Overall length to carriage (with hitch)                           | l11 4.71 m                                                   |               |
| Front overhang                                                    | 1.16 m                                                       |               |
| Overall width                                                     | b1 2.39 m                                                    |               |
| Overall cab width                                                 | b4 0.95 m                                                    |               |
| Overall height                                                    | h17 2.38 m                                                   |               |
| Tilt-down angle                                                   | a5 133 °                                                     |               |
| Tilt-up angle                                                     | a4 14 °                                                      |               |
| External turning radius (over tyres)                              | Wa1 3.77 m                                                   |               |
| Standard tires                                                    | Alliance - A580 - 460/70 R24 1                               | 159A8         |
| Drive wheels (front / rear)                                       | 2/2                                                          |               |
| Steering wheels (front / rear)                                    | 2/2                                                          |               |
| Performances                                                      |                                                              |               |
| Lifting                                                           | 6.40 s                                                       |               |
| Lowering                                                          | 5.30 s                                                       |               |
| Extension                                                         | 5.50 S                                                       |               |
| Retraction                                                        | 4.30 s                                                       |               |
| Crowd                                                             | 3.70 s                                                       |               |
| Dump                                                              | 3.70 3<br>3 s                                                |               |
| Engine                                                            |                                                              |               |
| Engine brand                                                      | Deutz                                                        |               |
| Engine norm                                                       | Stage V                                                      |               |
| Engine model                                                      | TCD 3.6 L4                                                   |               |
| Number of cylinders - Capacity of cylinders                       | 4 - 3621 cm <sup>3</sup>                                     |               |
| I.C. Engine power rating / Power                                  | 4 - 3021 CIII-<br>129 Hp / 95 kW                             |               |
|                                                                   | 129 пр / 93 kW<br>500 Nm @1600 rpm                           |               |
| Max. torque / Engine rotation                                     |                                                              |               |
| Drawbar pull (Laden)                                              | 7870 daN                                                     |               |
| Reversible fan                                                    | Standard Application (with a picture of the picture)         | danada atta   |
| Engine cooling system                                             | 4 radiators (water + intercooler + hy<br>transmission oil)   | Jiaulic oli + |
| HVO validated (according to EN 15940 standard)                    | Yes                                                          |               |
| Transmission                                                      |                                                              |               |
| Transmission type                                                 | Torque converter                                             |               |
| Gearbox                                                           | Powershift                                                   |               |
| Number of gears (forward / reverse)                               | 6/3                                                          |               |
| Max. travel speed (may vary according to applicable regulations)  | 40 km/h                                                      |               |
| Differential lock                                                 | Limited slip differential on from                            | nt axle       |
| Parking brake                                                     | Automatic negative parking b                                 |               |
|                                                                   | Oil-immersed multi-discs braking on                          |               |
| Service brake                                                     | axles                                                        |               |
| Hydraulics                                                        |                                                              |               |
| Hydraulic pump type                                               | Variable displacement pur                                    | np            |
| Hydraulic flow - Pressure                                         | 150 l/min - 270 bar                                          |               |
| Flow sharing distributor                                          | Standard                                                     |               |
| Tank capacities                                                   |                                                              |               |
| Hydraulic tank capacity                                           | 135                                                          |               |
| Fuel tank                                                         | 120                                                          |               |
| Diesel Exhaust fluid (AdBlue® type)                               | 10                                                           |               |
| Noise and vibration                                               |                                                              |               |
| Noise at driving position (LpA) tested following NF EN 12053 norm | 72 dB                                                        |               |
| Vibration on hands/arms                                           | < 2.50 m/s <sup>2</sup>                                      |               |
| Miscellaneous                                                     |                                                              |               |
| Tractor homologation                                              | Tractor homologation                                         |               |
| Cab certification                                                 | Cabin ROPS - FOPS level                                      | 2             |
| Controls                                                          | JSM                                                          |               |
|                                                                   | 55111                                                        |               |