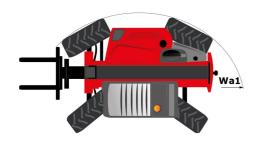

# MLT 635-130 PS+ (S2)

|                                                                   | <b>MLT 635-130 PS+ (S2</b> ) Created on August 31, 2025 at 4 | :13 PM U      |
|-------------------------------------------------------------------|--------------------------------------------------------------|---------------|
| Capacities                                                        | Metric                                                       |               |
| Max. capacity                                                     | Q 3500 kg                                                    |               |
| Max. lifting height                                               | h3 6.13 m                                                    |               |
| Maximum outreach                                                  | 3.26 m                                                       |               |
| Reach at max. height                                              | 0.60 m                                                       |               |
| Breakout force with bucket                                        | 5900 daN                                                     |               |
| Weight and dimensions                                             |                                                              |               |
| Unladen weight (with forks)                                       | 7490 kg                                                      |               |
| Ground clearance                                                  | m4 0.41 m                                                    |               |
| Wheelbase                                                         | y 2.60 m                                                     |               |
| Overall length to carriage (with hitch)                           | l11 4.71 m                                                   |               |
| Front overhang                                                    | 1.16 m                                                       |               |
| Overall width                                                     | b1 2.39 m                                                    |               |
| Overall cab width                                                 | b4 0.95 m                                                    |               |
| Overall height                                                    | h17 2.38 m                                                   |               |
| Tilt-down angle                                                   | a5 133 °                                                     |               |
| Tilt-up angle                                                     | a4 14 °                                                      |               |
| External turning radius (over tyres)                              | Wa1 3.77 m                                                   |               |
| Standard tires                                                    | Alliance - A580 - 460/70 R24 1                               | 159A8         |
| Drive wheels (front / rear)                                       | 2/2                                                          |               |
| Steering wheels (front / rear)                                    | 2/2                                                          |               |
| Performances                                                      |                                                              |               |
| Lifting                                                           | 6.40 s                                                       |               |
| Lowering                                                          | 5.30 s                                                       |               |
| Extension                                                         | 5.50 S                                                       |               |
| Retraction                                                        | 4.30 s                                                       |               |
| Crowd                                                             | 3.70 s                                                       |               |
| Dump                                                              | 3.70 3<br>3 s                                                |               |
| Engine                                                            |                                                              |               |
| Engine brand                                                      | Deutz                                                        |               |
| Engine norm                                                       | Stage V                                                      |               |
| Engine model                                                      | TCD 3.6 L4                                                   |               |
| Number of cylinders - Capacity of cylinders                       | 4 - 3621 cm <sup>3</sup>                                     |               |
| I.C. Engine power rating / Power                                  | 4 - 3021 CIII-<br>129 Hp / 95 kW                             |               |
|                                                                   | 129 пр / 93 kW<br>500 Nm @1600 rpm                           |               |
| Max. torque / Engine rotation                                     |                                                              |               |
| Drawbar pull (Laden)                                              | 7870 daN                                                     |               |
| Reversible fan                                                    | Standard Application (with a picture of the picture)         | danada atta   |
| Engine cooling system                                             | 4 radiators (water + intercooler + hy<br>transmission oil)   | Jiaulic oli + |
| HVO validated (according to EN 15940 standard)                    | Yes                                                          |               |
| Transmission                                                      |                                                              |               |
| Transmission type                                                 | Torque converter                                             |               |
| Gearbox                                                           | Powershift                                                   |               |
| Number of gears (forward / reverse)                               | 6/3                                                          |               |
| Max. travel speed (may vary according to applicable regulations)  | 40 km/h                                                      |               |
| Differential lock                                                 | Limited slip differential on from                            | nt axle       |
| Parking brake                                                     | Automatic negative parking b                                 |               |
|                                                                   | Oil-immersed multi-discs braking on                          |               |
| Service brake                                                     | axles                                                        |               |
| Hydraulics                                                        |                                                              |               |
| Hydraulic pump type                                               | Variable displacement pur                                    | np            |
| Hydraulic flow - Pressure                                         | 150 l/min - 270 bar                                          |               |
| Flow sharing distributor                                          | Standard                                                     |               |
| Tank capacities                                                   |                                                              |               |
| Hydraulic tank capacity                                           | 135                                                          |               |
| Fuel tank                                                         | 120                                                          |               |
| Diesel Exhaust fluid (AdBlue® type)                               | 10                                                           |               |
| Noise and vibration                                               |                                                              |               |
| Noise at driving position (LpA) tested following NF EN 12053 norm | 72 dB                                                        |               |
| Vibration on hands/arms                                           | < 2.50 m/s <sup>2</sup>                                      |               |
| Miscellaneous                                                     |                                                              |               |
| Tractor homologation                                              | Tractor homologation                                         |               |
| Cab certification                                                 | Cabin ROPS - FOPS level                                      | 2             |
| Controls                                                          | JSM                                                          |               |
|                                                                   | 55111                                                        |               |