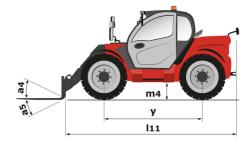

# MLT 635-130 PS+ (S2)

|                                                                   | <b>MLT 635-130 PS+ (S2</b> ) Created on August 31, 2025 at 4 | :13 PM U      |
|-------------------------------------------------------------------|--------------------------------------------------------------|---------------|
| Capacities                                                        | Metric                                                       |               |
| Max. capacity                                                     | Q 3500 kg                                                    |               |
| Max. lifting height                                               | h3 6.13 m                                                    |               |
| Maximum outreach                                                  | 3.26 m                                                       |               |
| Reach at max. height                                              | 0.60 m                                                       |               |
| Breakout force with bucket                                        | 5900 daN                                                     |               |
| Weight and dimensions                                             |                                                              |               |
| Unladen weight (with forks)                                       | 7490 kg                                                      |               |
| Ground clearance                                                  | m4 0.41 m                                                    |               |
| Wheelbase                                                         | y 2.60 m                                                     |               |
| Overall length to carriage (with hitch)                           | l11 4.71 m                                                   |               |
| Front overhang                                                    | 1.16 m                                                       |               |
| Overall width                                                     | b1 2.39 m                                                    |               |
| Overall cab width                                                 | b4 0.95 m                                                    |               |
| Overall height                                                    | h17 2.38 m                                                   |               |
| Tilt-down angle                                                   | a5 133 °                                                     |               |
| Tilt-up angle                                                     | a4 14 °                                                      |               |
| External turning radius (over tyres)                              | Wa1 3.77 m                                                   |               |
| Standard tires                                                    | Alliance - A580 - 460/70 R24 1                               | 159A8         |
| Drive wheels (front / rear)                                       | 2/2                                                          |               |
| Steering wheels (front / rear)                                    | 2/2                                                          |               |
| Performances                                                      |                                                              |               |
| Lifting                                                           | 6.40 s                                                       |               |
| Lowering                                                          | 5.30 s                                                       |               |
| Extension                                                         | 5.50 S                                                       |               |
| Retraction                                                        | 4.30 s                                                       |               |
| Crowd                                                             | 3.70 s                                                       |               |
| Dump                                                              | 3.70 3<br>3 s                                                |               |
| Engine                                                            |                                                              |               |
| Engine brand                                                      | Deutz                                                        |               |
| Engine norm                                                       | Stage V                                                      |               |
| Engine model                                                      | TCD 3.6 L4                                                   |               |
| Number of cylinders - Capacity of cylinders                       | 4 - 3621 cm <sup>3</sup>                                     |               |
| I.C. Engine power rating / Power                                  | 4 - 3021 CIII-<br>129 Hp / 95 kW                             |               |
|                                                                   | 129 пр / 93 kW<br>500 Nm @1600 rpm                           |               |
| Max. torque / Engine rotation                                     |                                                              |               |
| Drawbar pull (Laden)                                              | 7870 daN                                                     |               |
| Reversible fan                                                    | Standard Application (with a picture of the picture)         | danada atta   |
| Engine cooling system                                             | 4 radiators (water + intercooler + hy<br>transmission oil)   | Jiaulic oli + |
| HVO validated (according to EN 15940 standard)                    | Yes                                                          |               |
| Transmission                                                      |                                                              |               |
| Transmission type                                                 | Torque converter                                             |               |
| Gearbox                                                           | Powershift                                                   |               |
| Number of gears (forward / reverse)                               | 6/3                                                          |               |
| Max. travel speed (may vary according to applicable regulations)  | 40 km/h                                                      |               |
| Differential lock                                                 | Limited slip differential on from                            | nt axle       |
| Parking brake                                                     | Automatic negative parking b                                 |               |
|                                                                   | Oil-immersed multi-discs braking on                          |               |
| Service brake                                                     | axles                                                        |               |
| Hydraulics                                                        |                                                              |               |
| Hydraulic pump type                                               | Variable displacement pur                                    | np            |
| Hydraulic flow - Pressure                                         | 150 l/min - 270 bar                                          |               |
| Flow sharing distributor                                          | Standard                                                     |               |
| Tank capacities                                                   |                                                              |               |
| Hydraulic tank capacity                                           | 135                                                          |               |
| Fuel tank                                                         | 120                                                          |               |
| Diesel Exhaust fluid (AdBlue® type)                               | 10                                                           |               |
| Noise and vibration                                               |                                                              |               |
| Noise at driving position (LpA) tested following NF EN 12053 norm | 72 dB                                                        |               |
| Vibration on hands/arms                                           | < 2.50 m/s <sup>2</sup>                                      |               |
| Miscellaneous                                                     |                                                              |               |
| Tractor homologation                                              | Tractor homologation                                         |               |
| Cab certification                                                 | Cabin ROPS - FOPS level                                      | 2             |
| Controls                                                          | JSM                                                          |               |
|                                                                   | 55111                                                        |               |