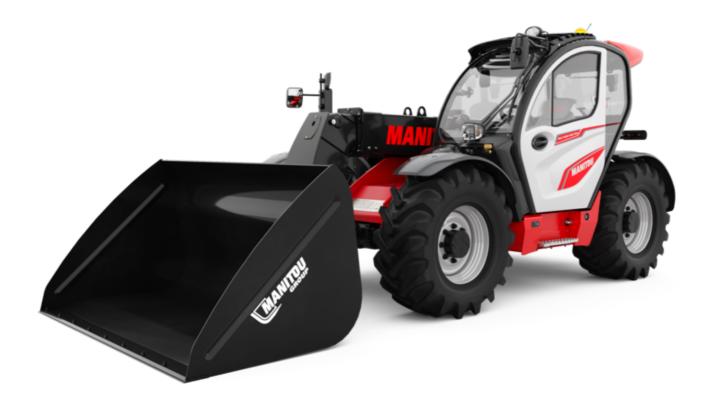

# MLT 635-130 PS+ (S2)

|                                                                   | <b>MLT 635-130 PS+ (S2</b> ) Created on August 31, 2025 at 4 | :13 PM U      |
|-------------------------------------------------------------------|--------------------------------------------------------------|---------------|
| Capacities                                                        | Metric                                                       |               |
| Max. capacity                                                     | Q 3500 kg                                                    |               |
| Max. lifting height                                               | h3 6.13 m                                                    |               |
| Maximum outreach                                                  | 3.26 m                                                       |               |
| Reach at max. height                                              | 0.60 m                                                       |               |
| Breakout force with bucket                                        | 5900 daN                                                     |               |
| Weight and dimensions                                             |                                                              |               |
| Unladen weight (with forks)                                       | 7490 kg                                                      |               |
| Ground clearance                                                  | m4 0.41 m                                                    |               |
| Wheelbase                                                         | y 2.60 m                                                     |               |
| Overall length to carriage (with hitch)                           | l11 4.71 m                                                   |               |
| Front overhang                                                    | 1.16 m                                                       |               |
| Overall width                                                     | b1 2.39 m                                                    |               |
| Overall cab width                                                 | b4 0.95 m                                                    |               |
| Overall height                                                    | h17 2.38 m                                                   |               |
| Tilt-down angle                                                   | a5 133 °                                                     |               |
| Tilt-up angle                                                     | a4 14 °                                                      |               |
| External turning radius (over tyres)                              | Wa1 3.77 m                                                   |               |
| Standard tires                                                    | Alliance - A580 - 460/70 R24 1                               | 159A8         |
| Drive wheels (front / rear)                                       | 2/2                                                          |               |
| Steering wheels (front / rear)                                    | 2/2                                                          |               |
| Performances                                                      |                                                              |               |
| Lifting                                                           | 6.40 s                                                       |               |
| Lowering                                                          | 5.30 s                                                       |               |
| Extension                                                         | 5.50 S                                                       |               |
| Retraction                                                        | 4.30 s                                                       |               |
| Crowd                                                             | 3.70 s                                                       |               |
| Dump                                                              | 3.70 3<br>3 s                                                |               |
| Engine                                                            |                                                              |               |
| Engine brand                                                      | Deutz                                                        |               |
| Engine norm                                                       | Stage V                                                      |               |
| Engine model                                                      | TCD 3.6 L4                                                   |               |
| Number of cylinders - Capacity of cylinders                       | 4 - 3621 cm <sup>3</sup>                                     |               |
| I.C. Engine power rating / Power                                  | 4 - 3021 CIII-<br>129 Hp / 95 kW                             |               |
|                                                                   | 129 пр / 93 kW<br>500 Nm @1600 rpm                           |               |
| Max. torque / Engine rotation                                     |                                                              |               |
| Drawbar pull (Laden)                                              | 7870 daN                                                     |               |
| Reversible fan                                                    | Standard Application (with a picture of the picture)         | danada atta   |
| Engine cooling system                                             | 4 radiators (water + intercooler + hy<br>transmission oil)   | Jiaulic oli + |
| HVO validated (according to EN 15940 standard)                    | Yes                                                          |               |
| Transmission                                                      |                                                              |               |
| Transmission type                                                 | Torque converter                                             |               |
| Gearbox                                                           | Powershift                                                   |               |
| Number of gears (forward / reverse)                               | 6/3                                                          |               |
| Max. travel speed (may vary according to applicable regulations)  | 40 km/h                                                      |               |
| Differential lock                                                 | Limited slip differential on from                            | nt axle       |
| Parking brake                                                     | Automatic negative parking b                                 |               |
|                                                                   | Oil-immersed multi-discs braking on                          |               |
| Service brake                                                     | axles                                                        |               |
| Hydraulics                                                        |                                                              |               |
| Hydraulic pump type                                               | Variable displacement pur                                    | np            |
| Hydraulic flow - Pressure                                         | 150 l/min - 270 bar                                          |               |
| Flow sharing distributor                                          | Standard                                                     |               |
| Tank capacities                                                   |                                                              |               |
| Hydraulic tank capacity                                           | 135                                                          |               |
| Fuel tank                                                         | 120                                                          |               |
| Diesel Exhaust fluid (AdBlue® type)                               | 10                                                           |               |
| Noise and vibration                                               |                                                              |               |
| Noise at driving position (LpA) tested following NF EN 12053 norm | 72 dB                                                        |               |
| Vibration on hands/arms                                           | < 2.50 m/s <sup>2</sup>                                      |               |
| Miscellaneous                                                     |                                                              |               |
| Tractor homologation                                              | Tractor homologation                                         |               |
| Cab certification                                                 | Cabin ROPS - FOPS level                                      | 2             |
| Controls                                                          | JSM                                                          |               |
|                                                                   | 55111                                                        |               |