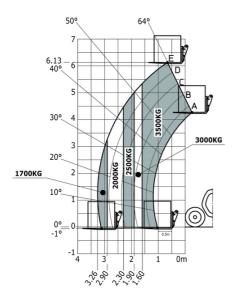

| S     | S        |
| Secondary functions                                             |         |         |       |          |
| Automatic greasing system (AGS) - Chassis + boom                | 0       | 0       | 0     | S        |
| Lighting                                                        |         |         |       |          |
| LED+ side work lights (x4)                                      | 0       | 0       | 0     | S        |
| led front road lights                                           | 0       | 0       | 0     | S        |
| LED work lights - On the top of the boom (fixed part) (x2)      | 0       | 0       | 0     | S        |

### MLT 635-130 PS+ (S2) - Dimensional drawing







### MLT 635-130 PS+ (S2) - Load chart

#### Machine on tires with forks Metric







#### **Head Office**

B.P. 249 - 430 rue de l'Aubinière 44150 Ancenis Cedex - France Tel: +33 (0)2 40 09 10 11 - Fax: +33 (0)2 40 09 10 97 www.manitou.com



This publication provides a description of the configuration versions and options for Manitou products, which may differ for equipment. The equipment presented in this brochure may be part of a series, as an option, or it may not be available, depending on the versions. Manitou reserves the right, at any time and without notice, to amend the specifications described and represented. The specifications provided do not bind the manufacturer. For more details, please contact your Manitou agent. This is not a contractually binding document. The presentation of the products is not contractually binding. List of specifications non-exh