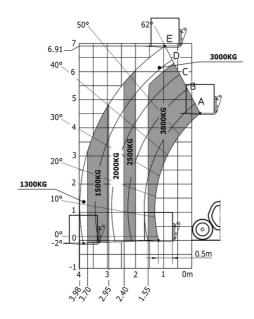

#### MLT 738-130 PS+ (S1) - Dimensional drawing

MLT 738-130 PS+ (S1) - Load chart Machine on tires with forks Metric

Head Office B.P. 249 - 430 rue de l'Aubinière 44150 Ancenis Cedex - France Tel: +33 (0)2 40 09 10 11 - Fax: +33 (0)2 40 09 10 97 www.manitou.com