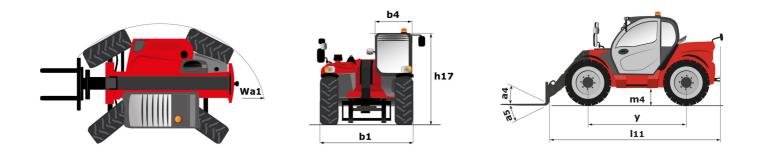

#### **MLT 738-130 PS+ (S1)** Created on August 31, 2025 at 9:36 PM UTC

|                                                                                          | MET 736-130 PS+ (ST) Greated off August 51, 2025 at 9.50 T M          |
|------------------------------------------------------------------------------------------|-----------------------------------------------------------------------|
| Capacities                                                                               | Metric                                                                |
| Max. capacity                                                                            | Q 3800 kg                                                             |
| Max. lifting height                                                                      | h3 6.91 m                                                             |
| Maximum outreach                                                                         | 3.98 m                                                                |
| Reach at max. height                                                                     | 1 m                                                                   |
| Breakout force with bucket                                                               | 6095 daN                                                              |
| Veight and dimensions                                                                    |                                                                       |
| Jnladen weight (with forks)                                                              | 7510 kg                                                               |
| Ground clearance                                                                         | m4 0.41 m                                                             |
| Vheelbase                                                                                | y 2.81 m                                                              |
| Dverall length to carriage (with hitch)                                                  | l11 5.03 m                                                            |
| Front overhang                                                                           | 1.27 m                                                                |
| Dverall width                                                                            | b1 2.39 m                                                             |
|                                                                                          |                                                                       |
| Dverall cab width                                                                        | b4 0.95 m                                                             |
| Dverall height                                                                           | h17 2.38 m                                                            |
| Filt-down angle                                                                          | a5 133 °                                                              |
| Filt-up angle                                                                            | a4 14 °                                                               |
| External turning radius (over tyres)                                                     | Wa1 3.93 m                                                            |
| Standard tires                                                                           | Alliance - A580 - 460/70 R24 159A8                                    |
| Drive wheels (front / rear)                                                              | 2 / 2                                                                 |
| Steering wheels (front / rear)                                                           | 2 / 2                                                                 |
| Performances                                                                             |                                                                       |
| ifting                                                                                   | 7.30 s                                                                |
| owering                                                                                  | 5.50 s                                                                |
| Extension                                                                                | 6.30 s                                                                |
| Retraction                                                                               | 5.70 s                                                                |
| Crowd                                                                                    | 3.60 s                                                                |
| Dump                                                                                     | 3.10 s                                                                |
| Engine                                                                                   |                                                                       |
| Engine brand                                                                             | Deutz                                                                 |
| Engine norm                                                                              | Stage V                                                               |
| Engine model                                                                             | TCD 3.6 L4                                                            |
| •                                                                                        |                                                                       |
| Number of cylinders - Capacity of cylinders                                              | 4 - 3621 cm <sup>3</sup>                                              |
| .C. Engine power rating / Power                                                          | 129 Hp / 95 kW                                                        |
| Max. torque / Engine rotation                                                            | 500 Nm @1600 rpm                                                      |
| Drawbar pull (Laden)                                                                     | 8000 daN                                                              |
| Reversible fan                                                                           | Standard                                                              |
| Engine cooling system                                                                    | 4 radiators (water + intercooler + hydraulic oil<br>transmission oil) |
| HVO validated (according to EN 15940 standard)                                           | Yes                                                                   |
| Transmission                                                                             |                                                                       |
| Fransmission type                                                                        | Torque converter                                                      |
| Gearbox                                                                                  | Powershift                                                            |
| Number of gears (forward / reverse)                                                      | 6 / 3                                                                 |
| Max. travel speed (may vary according to applicable regulations)                         | 40 km/h                                                               |
| Differential lock                                                                        | Limited slip differential on front axle                               |
| Parking brake                                                                            | Automatic negative parking brake                                      |
|                                                                                          | Oil-immersed multi-discs braking on front & re                        |
| Service brake                                                                            | axles                                                                 |
| Hydraulics                                                                               |                                                                       |
| Hydraulic pump type                                                                      | Variable displacement pump                                            |
| Hydraulic flow - Pressure                                                                | 150 l/min - 270 bar                                                   |
| Flow sharing distributor                                                                 | Standard                                                              |
| Tank capacities                                                                          |                                                                       |
| Hydraulic tank capacity                                                                  | 1351                                                                  |
| Fuel tank                                                                                | 120                                                                   |
| Diesel Exhaust fluid (AdBlue® type)                                                      | 10                                                                    |
| Noise and vibration                                                                      |                                                                       |
| Noise and vibration<br>Noise at driving position (LpA) tested following NF EN 12053 norm | 72 dB                                                                 |
|                                                                                          |                                                                       |
| /ibration on hands/arms                                                                  | < 2.50 m/s²                                                           |
|                                                                                          |                                                                       |
|                                                                                          |                                                                       |
| Tractor homologation                                                                     | Tractor homologation                                                  |
| Miscellaneous<br>Tractor homologation<br>Cab certification                               | Tractor homologation<br>Cabin ROPS - FOPS level 2<br>JSM              |

#### MLT 738-130 PS+ (S1) - Dimensional drawing

MLT 738-130 PS+ (S1) - Load chart Machine on tires with forks Metric

Head Office B.P. 249 - 430 rue de l'Aubinière 44150 Ancenis Cedex - France Tel: +33 (0)2 40 09 10 11 - Fax: +33 (0)2 40 09 10 97 www.manitou.com