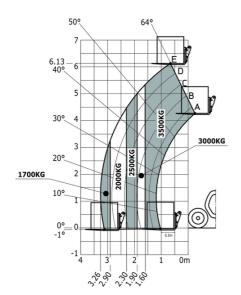

## MLT 635-140 V+ (S2) - Load chart

### Machine on tires with forks Metric

Head Office B.P. 249 - 430 rue de l'Aubinière 44150 Ancenis Cedex - France Tel: +33 (0)2 40 09 10 11 - Fax: +33 (0)2 40 09 10 97 www.manitou.com

This publication provides a description of the configuration versions and options for Manitou products, which may differ for equipment. The equipment presented in this brochure may be part of a series, as an option, or it may not be available, depending on the versions. Manitou reserves the right, at any time and without notice, to amend the specifications described and represented. The specifications provided do not bind the manufacturer. For more details, please contact your Manitou agent. This is not a contractually binding document. The presentation of the products is not contractually binding. List of specifications non-exhaustive. The logos as well as the visual identity of the company are owned by Manitou and cannot be used without authorisation. All rights reserved. The photos and diagrams contained in this brochure are only provided for consultation and information purposes.