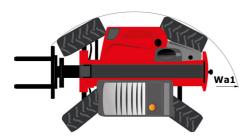

#### **MLT 635-140 V+ (S2)** Created on August 31, 2025 at 4:04 PM UTC

|                                                                                       | MLT 635-140 V+ (S2) Created on August 31, 2025 at 4:04 PM U                                                      |
|---------------------------------------------------------------------------------------|------------------------------------------------------------------------------------------------------------------|
| Capacities                                                                            | Metric                                                                                                           |
| Max. capacity                                                                         | Q 3500 kg                                                                                                        |
| Max. lifting height                                                                   | h3 6.13 m                                                                                                        |
| Maximum outreach                                                                      | 3.26 m                                                                                                           |
| Reach at max. height                                                                  | 0.60 m                                                                                                           |
| Breakout force with bucket                                                            | 5900 daN                                                                                                         |
| Weight and dimensions                                                                 |                                                                                                                  |
| Unladen weight (with forks)                                                           | 7280 kg                                                                                                          |
| Ground clearance                                                                      | m4 0.42 m                                                                                                        |
| Wheelbase                                                                             | y 2.60 m                                                                                                         |
| Overall length to carriage (with hitch)                                               | l11 4.71 m                                                                                                       |
| Front overhang                                                                        | 1.16 m                                                                                                           |
| Overall width                                                                         | b1 2.39 m                                                                                                        |
| Overall cab width                                                                     | b4 0.95 m                                                                                                        |
| Overall height                                                                        | h17 2.38 m                                                                                                       |
| Tilt-down angle                                                                       | a5 133 °                                                                                                         |
| Tilt-up angle                                                                         | a4 14 °                                                                                                          |
| External turning radius (over tyres)                                                  | Wa1 3.77 m                                                                                                       |
|                                                                                       |                                                                                                                  |
| Standard tires                                                                        | Alliance - A580 - 460/70 R24 159A8                                                                               |
| Drive wheels (front / rear)                                                           | 2/2                                                                                                              |
| Steering wheels (front / rear)                                                        | 2/2                                                                                                              |
| Performances                                                                          |                                                                                                                  |
| Lifting                                                                               | 7 s                                                                                                              |
| Lowering                                                                              | 5.60 s                                                                                                           |
| Extension                                                                             | 5 s                                                                                                              |
| Retraction                                                                            | 4.30 s                                                                                                           |
| Crowd                                                                                 | 3.80 s                                                                                                           |
| Dump                                                                                  | 3.10 s                                                                                                           |
| Engine                                                                                |                                                                                                                  |
| Engine brand                                                                          | Deutz                                                                                                            |
| Engine norm                                                                           | Stage V                                                                                                          |
| Engine model                                                                          | TCD 3,6 L4                                                                                                       |
| Number of cylinders - Capacity of cylinders                                           | 4 - 3621 cm³                                                                                                     |
| I.C. Engine power rating / Power                                                      | 136 Hp / 100 kW                                                                                                  |
| Max. torque / Engine rotation                                                         | 500 Nm @1600 rpm                                                                                                 |
| Drawbar pull (Laden)                                                                  | 6480 daN                                                                                                         |
| Reversible fan                                                                        | Standard                                                                                                         |
| Engine cooling system                                                                 | Engine cooling system - 4 radiators (water +<br>intercooler + hydraulic oil + hydraulic oil for<br>transmission) |
| HVO validated (according to EN 15940 standard)                                        | Yes                                                                                                              |
| Transmission                                                                          |                                                                                                                  |
|                                                                                       | M-Vario Plus                                                                                                     |
| Transmission type                                                                     | 40 km/h                                                                                                          |
| Max. travel speed (may vary according to applicable regulations)<br>Differential lock |                                                                                                                  |
|                                                                                       | Limited slip differential on front axle                                                                          |
| Parking brake                                                                         | Automatic negative parking brake                                                                                 |
| Service brake                                                                         | Oil-immersed multi-discs braking on front & rear<br>axles                                                        |
| Hydraulics                                                                            |                                                                                                                  |
| Hydraulic pump type                                                                   | Variable displacement pump                                                                                       |
| Hydraulic flow - Pressure                                                             | 170 l/min - 270 bar                                                                                              |
| Flow sharing distributor                                                              | Standard                                                                                                         |
| Tank capacities                                                                       |                                                                                                                  |
| Hydraulic tank capacity                                                               | 135                                                                                                              |
|                                                                                       | 1351                                                                                                             |
| Fuel tank                                                                             |                                                                                                                  |
| Diesel Exhaust fluid (AdBlue® type)                                                   | 10                                                                                                               |
| Noise and vibration                                                                   |                                                                                                                  |
| Noise at driving position (LpA) tested following NF EN 12053 norm                     | 72 dB                                                                                                            |
| Vibration on hands/arms                                                               | < 2.50 m/s²                                                                                                      |
| Miscellaneous                                                                         |                                                                                                                  |
| Tractor homologation                                                                  | Tractor homologation                                                                                             |
| Cab certification                                                                     | Cabin ROPS - FOPS level 2                                                                                        |
| Controls                                                                              | JSM                                                                                                              |