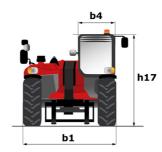

#### **MLT 635-140 V+ (S2)** Created on August 31, 2025 at 4:04 PM UTC

|                                                                                       | MLT 635-140 V+ (S2) Created on August 31, 2025 at 4:04 PM U                                                      |
|---------------------------------------------------------------------------------------|------------------------------------------------------------------------------------------------------------------|
| Capacities                                                                            | Metric                                                                                                           |
| Max. capacity                                                                         | Q 3500 kg                                                                                                        |
| Max. lifting height                                                                   | h3 6.13 m                                                                                                        |
| Maximum outreach                                                                      | 3.26 m                                                                                                           |
| Reach at max. height                                                                  | 0.60 m                                                                                                           |
| Breakout force with bucket                                                            | 5900 daN                                                                                                         |
| Weight and dimensions                                                                 |                                                                                                                  |
| Unladen weight (with forks)                                                           | 7280 kg                                                                                                          |
| Ground clearance                                                                      | m4 0.42 m                                                                                                        |
| Wheelbase                                                                             | y 2.60 m                                                                                                         |
| Overall length to carriage (with hitch)                                               | l11 4.71 m                                                                                                       |
| Front overhang                                                                        | 1.16 m                                                                                                           |
| Overall width                                                                         | b1 2.39 m                                                                                                        |
| Overall cab width                                                                     | b4 0.95 m                                                                                                        |
| Overall height                                                                        | h17 2.38 m                                                                                                       |
| Tilt-down angle                                                                       | a5 133 °                                                                                                         |
| Tilt-up angle                                                                         | a4 14 °                                                                                                          |
| External turning radius (over tyres)                                                  | Wa1 3.77 m                                                                                                       |
|                                                                                       |                                                                                                                  |
| Standard tires                                                                        | Alliance - A580 - 460/70 R24 159A8                                                                               |
| Drive wheels (front / rear)                                                           | 2/2                                                                                                              |
| Steering wheels (front / rear)                                                        | 2/2                                                                                                              |
| Performances                                                                          |                                                                                                                  |
| Lifting                                                                               | 7 s                                                                                                              |
| Lowering                                                                              | 5.60 s                                                                                                           |
| Extension                                                                             | 5 s                                                                                                              |
| Retraction                                                                            | 4.30 s                                                                                                           |
| Crowd                                                                                 | 3.80 s                                                                                                           |
| Dump                                                                                  | 3.10 s                                                                                                           |
| Engine                                                                                |                                                                                                                  |
| Engine brand                                                                          | Deutz                                                                                                            |
| Engine norm                                                                           | Stage V                                                                                                          |
| Engine model                                                                          | TCD 3,6 L4                                                                                                       |
| Number of cylinders - Capacity of cylinders                                           | 4 - 3621 cm³                                                                                                     |
| I.C. Engine power rating / Power                                                      | 136 Hp / 100 kW                                                                                                  |
| Max. torque / Engine rotation                                                         | 500 Nm @1600 rpm                                                                                                 |
| Drawbar pull (Laden)                                                                  | 6480 daN                                                                                                         |
| Reversible fan                                                                        | Standard                                                                                                         |
| Engine cooling system                                                                 | Engine cooling system - 4 radiators (water +<br>intercooler + hydraulic oil + hydraulic oil for<br>transmission) |
| HVO validated (according to EN 15940 standard)                                        | Yes                                                                                                              |
| Transmission                                                                          |                                                                                                                  |
|                                                                                       | M-Vario Plus                                                                                                     |
| Transmission type                                                                     | 40 km/h                                                                                                          |
| Max. travel speed (may vary according to applicable regulations)<br>Differential lock |                                                                                                                  |
|                                                                                       | Limited slip differential on front axle                                                                          |
| Parking brake                                                                         | Automatic negative parking brake                                                                                 |
| Service brake                                                                         | Oil-immersed multi-discs braking on front & rear<br>axles                                                        |
| Hydraulics                                                                            |                                                                                                                  |
| Hydraulic pump type                                                                   | Variable displacement pump                                                                                       |
| Hydraulic flow - Pressure                                                             | 170 l/min - 270 bar                                                                                              |
| Flow sharing distributor                                                              | Standard                                                                                                         |
| Tank capacities                                                                       |                                                                                                                  |
| Hydraulic tank capacity                                                               | 135                                                                                                              |
|                                                                                       | 1351                                                                                                             |
| Fuel tank                                                                             |                                                                                                                  |
| Diesel Exhaust fluid (AdBlue® type)                                                   | 10                                                                                                               |
| Noise and vibration                                                                   |                                                                                                                  |
| Noise at driving position (LpA) tested following NF EN 12053 norm                     | 72 dB                                                                                                            |
| Vibration on hands/arms                                                               | < 2.50 m/s²                                                                                                      |
| Miscellaneous                                                                         |                                                                                                                  |
| Tractor homologation                                                                  | Tractor homologation                                                                                             |
| Cab certification                                                                     | Cabin ROPS - FOPS level 2                                                                                        |
| Controls                                                                              | JSM                                                                                                              |