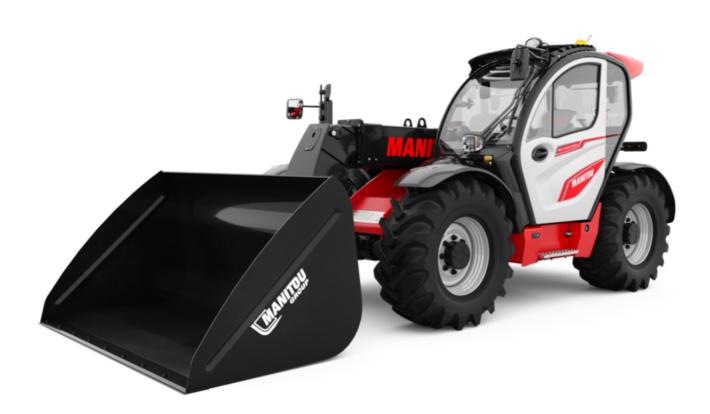

#### **MLT 635-140 V+ (S2)** Created on August 31, 2025 at 4:04 PM UTC

|                                                                                       | MLT 635-140 V+ (S2) Created on August 31, 2025 at 4:04 PM U                                                      |
|---------------------------------------------------------------------------------------|------------------------------------------------------------------------------------------------------------------|
| Capacities                                                                            | Metric                                                                                                           |
| Max. capacity                                                                         | Q 3500 kg                                                                                                        |
| Max. lifting height                                                                   | h3 6.13 m                                                                                                        |
| Maximum outreach                                                                      | 3.26 m                                                                                                           |
| Reach at max. height                                                                  | 0.60 m                                                                                                           |
| Breakout force with bucket                                                            | 5900 daN                                                                                                         |
| Weight and dimensions                                                                 |                                                                                                                  |
| Unladen weight (with forks)                                                           | 7280 kg                                                                                                          |
| Ground clearance                                                                      | m4 0.42 m                                                                                                        |
| Wheelbase                                                                             | y 2.60 m                                                                                                         |
| Overall length to carriage (with hitch)                                               | l11 4.71 m                                                                                                       |
| Front overhang                                                                        | 1.16 m                                                                                                           |
| Overall width                                                                         | b1 2.39 m                                                                                                        |
| Overall cab width                                                                     | b4 0.95 m                                                                                                        |
| Overall height                                                                        | h17 2.38 m                                                                                                       |
| Tilt-down angle                                                                       | a5 133 °                                                                                                         |
| Tilt-up angle                                                                         | a4 14 °                                                                                                          |
| External turning radius (over tyres)                                                  | Wa1 3.77 m                                                                                                       |
|                                                                                       |                                                                                                                  |
| Standard tires                                                                        | Alliance - A580 - 460/70 R24 159A8                                                                               |
| Drive wheels (front / rear)                                                           | 2/2                                                                                                              |
| Steering wheels (front / rear)                                                        | 2/2                                                                                                              |
| Performances                                                                          |                                                                                                                  |
| Lifting                                                                               | 7 s                                                                                                              |
| Lowering                                                                              | 5.60 s                                                                                                           |
| Extension                                                                             | 5 s                                                                                                              |
| Retraction                                                                            | 4.30 s                                                                                                           |
| Crowd                                                                                 | 3.80 s                                                                                                           |
| Dump                                                                                  | 3.10 s                                                                                                           |
| Engine                                                                                |                                                                                                                  |
| Engine brand                                                                          | Deutz                                                                                                            |
| Engine norm                                                                           | Stage V                                                                                                          |
| Engine model                                                                          | TCD 3,6 L4                                                                                                       |
| Number of cylinders - Capacity of cylinders                                           | 4 - 3621 cm³                                                                                                     |
| I.C. Engine power rating / Power                                                      | 136 Hp / 100 kW                                                                                                  |
| Max. torque / Engine rotation                                                         | 500 Nm @1600 rpm                                                                                                 |
| Drawbar pull (Laden)                                                                  | 6480 daN                                                                                                         |
| Reversible fan                                                                        | Standard                                                                                                         |
| Engine cooling system                                                                 | Engine cooling system - 4 radiators (water +<br>intercooler + hydraulic oil + hydraulic oil for<br>transmission) |
| HVO validated (according to EN 15940 standard)                                        | Yes                                                                                                              |
| Transmission                                                                          |                                                                                                                  |
|                                                                                       | M-Vario Plus                                                                                                     |
| Transmission type                                                                     | 40 km/h                                                                                                          |
| Max. travel speed (may vary according to applicable regulations)<br>Differential lock |                                                                                                                  |
|                                                                                       | Limited slip differential on front axle                                                                          |
| Parking brake                                                                         | Automatic negative parking brake                                                                                 |
| Service brake                                                                         | Oil-immersed multi-discs braking on front & rear<br>axles                                                        |
| Hydraulics                                                                            |                                                                                                                  |
| Hydraulic pump type                                                                   | Variable displacement pump                                                                                       |
| Hydraulic flow - Pressure                                                             | 170 l/min - 270 bar                                                                                              |
| Flow sharing distributor                                                              | Standard                                                                                                         |
| Tank capacities                                                                       |                                                                                                                  |
| Hydraulic tank capacity                                                               | 135                                                                                                              |
|                                                                                       | 1351                                                                                                             |
| Fuel tank                                                                             |                                                                                                                  |
| Diesel Exhaust fluid (AdBlue® type)                                                   | 10                                                                                                               |
| Noise and vibration                                                                   |                                                                                                                  |
| Noise at driving position (LpA) tested following NF EN 12053 norm                     | 72 dB                                                                                                            |
| Vibration on hands/arms                                                               | < 2.50 m/s²                                                                                                      |
| Miscellaneous                                                                         |                                                                                                                  |
| Tractor homologation                                                                  | Tractor homologation                                                                                             |
| Cab certification                                                                     | Cabin ROPS - FOPS level 2                                                                                        |
| Controls                                                                              | JSM                                                                                                              |