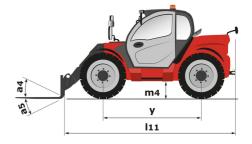

#### **MLT 635-140 V+ (S2)** Created on August 31, 2025 at 4:04 PM UTC

|                                                                                       | MLT 635-140 V+ (S2) Created on August 31, 2025 at 4:04 PM U                                                      |
|---------------------------------------------------------------------------------------|------------------------------------------------------------------------------------------------------------------|
| Capacities                                                                            | Metric                                                                                                           |
| Max. capacity                                                                         | Q 3500 kg                                                                                                        |
| Max. lifting height                                                                   | h3 6.13 m                                                                                                        |
| Maximum outreach                                                                      | 3.26 m                                                                                                           |
| Reach at max. height                                                                  | 0.60 m                                                                                                           |
| Breakout force with bucket                                                            | 5900 daN                                                                                                         |
| Weight and dimensions                                                                 |                                                                                                                  |
| Unladen weight (with forks)                                                           | 7280 kg                                                                                                          |
| Ground clearance                                                                      | m4 0.42 m                                                                                                        |
| Wheelbase                                                                             | y 2.60 m                                                                                                         |
| Overall length to carriage (with hitch)                                               | l11 4.71 m                                                                                                       |
| Front overhang                                                                        | 1.16 m                                                                                                           |
| Overall width                                                                         | b1 2.39 m                                                                                                        |
| Overall cab width                                                                     | b4 0.95 m                                                                                                        |
| Overall height                                                                        | h17 2.38 m                                                                                                       |
| Tilt-down angle                                                                       | a5 133 °                                                                                                         |
| Tilt-up angle                                                                         | a4 14 °                                                                                                          |
| External turning radius (over tyres)                                                  | Wa1 3.77 m                                                                                                       |
|                                                                                       |                                                                                                                  |
| Standard tires                                                                        | Alliance - A580 - 460/70 R24 159A8                                                                               |
| Drive wheels (front / rear)                                                           | 2/2                                                                                                              |
| Steering wheels (front / rear)                                                        | 2/2                                                                                                              |
| Performances                                                                          |                                                                                                                  |
| Lifting                                                                               | 7 s                                                                                                              |
| Lowering                                                                              | 5.60 s                                                                                                           |
| Extension                                                                             | 5 s                                                                                                              |
| Retraction                                                                            | 4.30 s                                                                                                           |
| Crowd                                                                                 | 3.80 s                                                                                                           |
| Dump                                                                                  | 3.10 s                                                                                                           |
| Engine                                                                                |                                                                                                                  |
| Engine brand                                                                          | Deutz                                                                                                            |
| Engine norm                                                                           | Stage V                                                                                                          |
| Engine model                                                                          | TCD 3,6 L4                                                                                                       |
| Number of cylinders - Capacity of cylinders                                           | 4 - 3621 cm³                                                                                                     |
| I.C. Engine power rating / Power                                                      | 136 Hp / 100 kW                                                                                                  |
| Max. torque / Engine rotation                                                         | 500 Nm @1600 rpm                                                                                                 |
| Drawbar pull (Laden)                                                                  | 6480 daN                                                                                                         |
| Reversible fan                                                                        | Standard                                                                                                         |
| Engine cooling system                                                                 | Engine cooling system - 4 radiators (water +<br>intercooler + hydraulic oil + hydraulic oil for<br>transmission) |
| HVO validated (according to EN 15940 standard)                                        | Yes                                                                                                              |
| Transmission                                                                          |                                                                                                                  |
|                                                                                       | M-Vario Plus                                                                                                     |
| Transmission type                                                                     | 40 km/h                                                                                                          |
| Max. travel speed (may vary according to applicable regulations)<br>Differential lock |                                                                                                                  |
|                                                                                       | Limited slip differential on front axle                                                                          |
| Parking brake                                                                         | Automatic negative parking brake                                                                                 |
| Service brake                                                                         | Oil-immersed multi-discs braking on front & rear<br>axles                                                        |
| Hydraulics                                                                            |                                                                                                                  |
| Hydraulic pump type                                                                   | Variable displacement pump                                                                                       |
| Hydraulic flow - Pressure                                                             | 170 l/min - 270 bar                                                                                              |
| Flow sharing distributor                                                              | Standard                                                                                                         |
| Tank capacities                                                                       |                                                                                                                  |
| Hydraulic tank capacity                                                               | 135                                                                                                              |
|                                                                                       | 1351                                                                                                             |
| Fuel tank                                                                             |                                                                                                                  |
| Diesel Exhaust fluid (AdBlue® type)                                                   | 10                                                                                                               |
| Noise and vibration                                                                   |                                                                                                                  |
| Noise at driving position (LpA) tested following NF EN 12053 norm                     | 72 dB                                                                                                            |
| Vibration on hands/arms                                                               | < 2.50 m/s²                                                                                                      |
| Miscellaneous                                                                         |                                                                                                                  |
| Tractor homologation                                                                  | Tractor homologation                                                                                             |
| Cab certification                                                                     | Cabin ROPS - FOPS level 2                                                                                        |
| Controls                                                                              | JSM                                                                                                              |