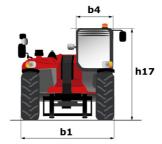

# MLT 635-140 V+ (S2)

|                                                                   | MLT 635-140 V+ (52) Created on August 31, 2025 at 4:37 PI                                                   |
|-------------------------------------------------------------------|-------------------------------------------------------------------------------------------------------------|
| Capacities                                                        | Metric                                                                                                      |
| Max. capacity                                                     | Q 3500 kg                                                                                                   |
| Max. lifting height                                               | h3 6.13 m                                                                                                   |
| Maximum outreach                                                  | 3.26 m                                                                                                      |
| Reach at max. height                                              | 0.60 m                                                                                                      |
| Breakout force with bucket                                        | 5900 daN                                                                                                    |
| Weight and dimensions                                             |                                                                                                             |
| Unladen weight (with forks)                                       | 7280 kg                                                                                                     |
| Ground clearance                                                  | m4 0.42 m                                                                                                   |
| Wheelbase                                                         | y 2.60 m                                                                                                    |
| Overall length to carriage (with hitch)                           | l11 4.71 m                                                                                                  |
| Front overhang                                                    | 1.16 m                                                                                                      |
| Overall width                                                     | b1 2.39 m                                                                                                   |
|                                                                   |                                                                                                             |
| Overall cab width                                                 | b4 0.95 m                                                                                                   |
| Overall height                                                    | h17 2.38 m                                                                                                  |
| Tilt-down angle                                                   | a5 133 °                                                                                                    |
| Tilt-up angle                                                     | a4 14 °                                                                                                     |
| External turning radius (over tyres)                              | Wa1 3.77 m                                                                                                  |
| Standard tires                                                    | Alliance - A580 - 460/70 R24 159A8                                                                          |
| Drive wheels (front / rear)                                       | 2/2                                                                                                         |
| Steering wheels (front / rear)                                    | 2/2                                                                                                         |
| Performances                                                      |                                                                                                             |
| Lifting                                                           | 7 s                                                                                                         |
| Lowering                                                          | 5.60 s                                                                                                      |
| Extension                                                         | 5 s                                                                                                         |
| Retraction                                                        | 4.30 s                                                                                                      |
| Crowd                                                             | 3.80 s                                                                                                      |
|                                                                   | 3.00 s                                                                                                      |
| Dump                                                              | 5.10 \$                                                                                                     |
| Engine                                                            |                                                                                                             |
| Engine brand                                                      | Deutz                                                                                                       |
| Engine nom                                                        | Stage V                                                                                                     |
| Engine model                                                      | TCD 3,6 L4                                                                                                  |
| Number of cylinders - Capacity of cylinders                       | 4 - 3621 cm³                                                                                                |
| I.C. Engine power rating / Power                                  | 136 Hp / 100 kW                                                                                             |
| Max. torque / Engine rotation                                     | 500 Nm @1600 rpm                                                                                            |
| Drawbar pull (Laden)                                              | 6480 daN                                                                                                    |
| Reversible fan                                                    | Standard                                                                                                    |
| Engine cooling system                                             | Engine cooling system - 4 radiators (wate<br>intercooler + hydraulic oil + hydraulic oil f<br>transmission) |
| HVO validated (according to EN 15940 standard)                    | Yes                                                                                                         |
| Transmission                                                      |                                                                                                             |
| Transmission type                                                 | M-Vario Plus                                                                                                |
| Max. travel speed (may vary according to applicable regulations)  | 40 km/h                                                                                                     |
| Differential lock                                                 | Limited slip differential on front axle                                                                     |
| Parking brake                                                     | Automatic negative parking brake                                                                            |
|                                                                   | Oil-immersed multi-discs braking on front &                                                                 |
| Service brake                                                     | axles                                                                                                       |
| Hydraulics                                                        |                                                                                                             |
| Hydraulic pump type                                               | Variable displacement pump                                                                                  |
| Hydraulic flow - Pressure                                         | 170 l/min - 270 bar                                                                                         |
| Flow sharing distributor                                          | Standard                                                                                                    |
| Tank capacities                                                   | - Cunditu                                                                                                   |
| Hydraulic tank capacity                                           | 135                                                                                                         |
|                                                                   |                                                                                                             |
| Fuel tank                                                         | 120                                                                                                         |
| Diesel Exhaust fluid (AdBlue® type)                               | 10                                                                                                          |
| Noise and vibration                                               |                                                                                                             |
| Noise at driving position (LpA) tested following NF EN 12053 norm | 72 dB                                                                                                       |
| Vibration on hands/arms                                           | < 2.50 m/s²                                                                                                 |
| Miscellaneous                                                     |                                                                                                             |
| Tractor homologation                                              | Tractor homologation                                                                                        |
| Cab certification                                                 | Cabin ROPS - FOPS level 2                                                                                   |
| Controls                                                          | JSM                                                                                                         |
|                                                                   |                                                                                                             |