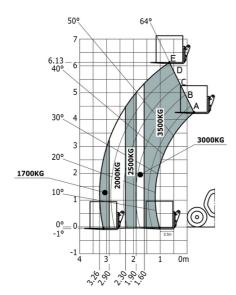

| S     | S        |
| Secondary functions                                             |         |         |       |          |
| Automatic greasing system (AGS) - Chassis + boom                | 0       | 0       | 0     | S        |
| Lighting                                                        |         |         |       |          |
| LED+ side work lights (x4)                                      | 0       | 0       | 0     | S        |
| led front road lights                                           | 0       | 0       | 0     | S        |
| LED work lights - On the top of the boom (fixed part) (x2)      | 0       | 0       | 0     | S        |

### MLT 635-140 V+ (S2) - Dimensional drawing







#### MLT 635-140 V+ (S2) - Load chart

#### Machine on tires with forks Metric







#### **Head Office**

B.P. 249 - 430 rue de l'Aubinière 44150 Ancenis Cedex - France Tel: +33 (0)2 40 09 10 11 - Fax: +33 (0)2 40 09 10 97 www.manitou.com



This publication provides a description of the configuration versions and options for Manitou products, which may differ for equipment. The equipment presented in this brochure may be part of a series, as an option, or it may not be available, depending on the versions. Manitou reserves the right, at any time and without notice, to amend the specifications described and represented. The specifications provided do not bind the manufacturer. For more details, please contact your Manitou agent. This is not a contractually binding document. The presentation of the products is not contractually binding. List of specifications non-exh