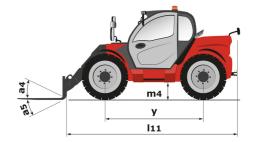

# MLT 635-140 V+ (S2)

|                                                                   | MLT 635-140 V+ (52) Created on August 31, 2025 at 4:37 PI                                                   |
|-------------------------------------------------------------------|-------------------------------------------------------------------------------------------------------------|
| Capacities                                                        | Metric                                                                                                      |
| Max. capacity                                                     | Q 3500 kg                                                                                                   |
| Max. lifting height                                               | h3 6.13 m                                                                                                   |
| Maximum outreach                                                  | 3.26 m                                                                                                      |
| Reach at max. height                                              | 0.60 m                                                                                                      |
| Breakout force with bucket                                        | 5900 daN                                                                                                    |
| Weight and dimensions                                             |                                                                                                             |
| Unladen weight (with forks)                                       | 7280 kg                                                                                                     |
| Ground clearance                                                  | m4 0.42 m                                                                                                   |
| Wheelbase                                                         | y 2.60 m                                                                                                    |
| Overall length to carriage (with hitch)                           | l11 4.71 m                                                                                                  |
| Front overhang                                                    | 1.16 m                                                                                                      |
| Overall width                                                     | b1 2.39 m                                                                                                   |
|                                                                   |                                                                                                             |
| Overall cab width                                                 | b4 0.95 m                                                                                                   |
| Overall height                                                    | h17 2.38 m                                                                                                  |
| Tilt-down angle                                                   | a5 133 °                                                                                                    |
| Tilt-up angle                                                     | a4 14 °                                                                                                     |
| External turning radius (over tyres)                              | Wa1 3.77 m                                                                                                  |
| Standard tires                                                    | Alliance - A580 - 460/70 R24 159A8                                                                          |
| Drive wheels (front / rear)                                       | 2/2                                                                                                         |
| Steering wheels (front / rear)                                    | 2/2                                                                                                         |
| Performances                                                      |                                                                                                             |
| Lifting                                                           | 7 s                                                                                                         |
| Lowering                                                          | 5.60 s                                                                                                      |
| Extension                                                         | 5 s                                                                                                         |
| Retraction                                                        | 4.30 s                                                                                                      |
| Crowd                                                             | 3.80 s                                                                                                      |
|                                                                   | 3.00 s                                                                                                      |
| Dump                                                              | 5.10 \$                                                                                                     |
| Engine                                                            |                                                                                                             |
| Engine brand                                                      | Deutz                                                                                                       |
| Engine nom                                                        | Stage V                                                                                                     |
| Engine model                                                      | TCD 3,6 L4                                                                                                  |
| Number of cylinders - Capacity of cylinders                       | 4 - 3621 cm³                                                                                                |
| I.C. Engine power rating / Power                                  | 136 Hp / 100 kW                                                                                             |
| Max. torque / Engine rotation                                     | 500 Nm @1600 rpm                                                                                            |
| Drawbar pull (Laden)                                              | 6480 daN                                                                                                    |
| Reversible fan                                                    | Standard                                                                                                    |
| Engine cooling system                                             | Engine cooling system - 4 radiators (wate<br>intercooler + hydraulic oil + hydraulic oil f<br>transmission) |
| HVO validated (according to EN 15940 standard)                    | Yes                                                                                                         |
| Transmission                                                      |                                                                                                             |
| Transmission type                                                 | M-Vario Plus                                                                                                |
| Max. travel speed (may vary according to applicable regulations)  | 40 km/h                                                                                                     |
| Differential lock                                                 | Limited slip differential on front axle                                                                     |
| Parking brake                                                     | Automatic negative parking brake                                                                            |
|                                                                   | Oil-immersed multi-discs braking on front &                                                                 |
| Service brake                                                     | axles                                                                                                       |
| Hydraulics                                                        |                                                                                                             |
| Hydraulic pump type                                               | Variable displacement pump                                                                                  |
| Hydraulic flow - Pressure                                         | 170 l/min - 270 bar                                                                                         |
| Flow sharing distributor                                          | Standard                                                                                                    |
| Tank capacities                                                   | - Cunditu                                                                                                   |
| Hydraulic tank capacity                                           | 135                                                                                                         |
|                                                                   |                                                                                                             |
| Fuel tank                                                         | 120                                                                                                         |
| Diesel Exhaust fluid (AdBlue® type)                               | 10                                                                                                          |
| Noise and vibration                                               |                                                                                                             |
| Noise at driving position (LpA) tested following NF EN 12053 norm | 72 dB                                                                                                       |
| Vibration on hands/arms                                           | < 2.50 m/s²                                                                                                 |
| Miscellaneous                                                     |                                                                                                             |
| Tractor homologation                                              | Tractor homologation                                                                                        |
| Cab certification                                                 | Cabin ROPS - FOPS level 2                                                                                   |
| Controls                                                          | JSM                                                                                                         |
|                                                                   |                                                                                                             |