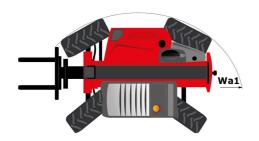

# MLT 635-140 V+ (S2)

|                                                                   | MLT 635-140 V+ (52) Created on August 31, 2025 at 4:37 PI                                                   |
|-------------------------------------------------------------------|-------------------------------------------------------------------------------------------------------------|
| Capacities                                                        | Metric                                                                                                      |
| Max. capacity                                                     | Q 3500 kg                                                                                                   |
| Max. lifting height                                               | h3 6.13 m                                                                                                   |
| Maximum outreach                                                  | 3.26 m                                                                                                      |
| Reach at max. height                                              | 0.60 m                                                                                                      |
| Breakout force with bucket                                        | 5900 daN                                                                                                    |
| Weight and dimensions                                             |                                                                                                             |
| Unladen weight (with forks)                                       | 7280 kg                                                                                                     |
| Ground clearance                                                  | m4 0.42 m                                                                                                   |
| Wheelbase                                                         | y 2.60 m                                                                                                    |
| Overall length to carriage (with hitch)                           | l11 4.71 m                                                                                                  |
| Front overhang                                                    | 1.16 m                                                                                                      |
| Overall width                                                     | b1 2.39 m                                                                                                   |
|                                                                   |                                                                                                             |
| Overall cab width                                                 | b4 0.95 m                                                                                                   |
| Overall height                                                    | h17 2.38 m                                                                                                  |
| Tilt-down angle                                                   | a5 133 °                                                                                                    |
| Tilt-up angle                                                     | a4 14 °                                                                                                     |
| External turning radius (over tyres)                              | Wa1 3.77 m                                                                                                  |
| Standard tires                                                    | Alliance - A580 - 460/70 R24 159A8                                                                          |
| Drive wheels (front / rear)                                       | 2/2                                                                                                         |
| Steering wheels (front / rear)                                    | 2/2                                                                                                         |
| Performances                                                      |                                                                                                             |
| Lifting                                                           | 7 s                                                                                                         |
| Lowering                                                          | 5.60 s                                                                                                      |
| Extension                                                         | 5 s                                                                                                         |
| Retraction                                                        | 4.30 s                                                                                                      |
| Crowd                                                             | 3.80 s                                                                                                      |
|                                                                   | 3.00 s                                                                                                      |
| Dump                                                              | 5.10 \$                                                                                                     |
| Engine                                                            |                                                                                                             |
| Engine brand                                                      | Deutz                                                                                                       |
| Engine nom                                                        | Stage V                                                                                                     |
| Engine model                                                      | TCD 3,6 L4                                                                                                  |
| Number of cylinders - Capacity of cylinders                       | 4 - 3621 cm³                                                                                                |
| I.C. Engine power rating / Power                                  | 136 Hp / 100 kW                                                                                             |
| Max. torque / Engine rotation                                     | 500 Nm @1600 rpm                                                                                            |
| Drawbar pull (Laden)                                              | 6480 daN                                                                                                    |
| Reversible fan                                                    | Standard                                                                                                    |
| Engine cooling system                                             | Engine cooling system - 4 radiators (wate<br>intercooler + hydraulic oil + hydraulic oil f<br>transmission) |
| HVO validated (according to EN 15940 standard)                    | Yes                                                                                                         |
| Transmission                                                      |                                                                                                             |
| Transmission type                                                 | M-Vario Plus                                                                                                |
| Max. travel speed (may vary according to applicable regulations)  | 40 km/h                                                                                                     |
| Differential lock                                                 | Limited slip differential on front axle                                                                     |
| Parking brake                                                     | Automatic negative parking brake                                                                            |
|                                                                   | Oil-immersed multi-discs braking on front &                                                                 |
| Service brake                                                     | axles                                                                                                       |
| Hydraulics                                                        |                                                                                                             |
| Hydraulic pump type                                               | Variable displacement pump                                                                                  |
| Hydraulic flow - Pressure                                         | 170 l/min - 270 bar                                                                                         |
| Flow sharing distributor                                          | Standard                                                                                                    |
| Tank capacities                                                   | - Cunditu                                                                                                   |
| Hydraulic tank capacity                                           | 135                                                                                                         |
|                                                                   |                                                                                                             |
| Fuel tank                                                         | 120                                                                                                         |
| Diesel Exhaust fluid (AdBlue® type)                               | 10                                                                                                          |
| Noise and vibration                                               |                                                                                                             |
| Noise at driving position (LpA) tested following NF EN 12053 norm | 72 dB                                                                                                       |
| Vibration on hands/arms                                           | < 2.50 m/s²                                                                                                 |
| Miscellaneous                                                     |                                                                                                             |
| Tractor homologation                                              | Tractor homologation                                                                                        |
| Cab certification                                                 | Cabin ROPS - FOPS level 2                                                                                   |
| Controls                                                          | JSM                                                                                                         |
|                                                                   |                                                                                                             |