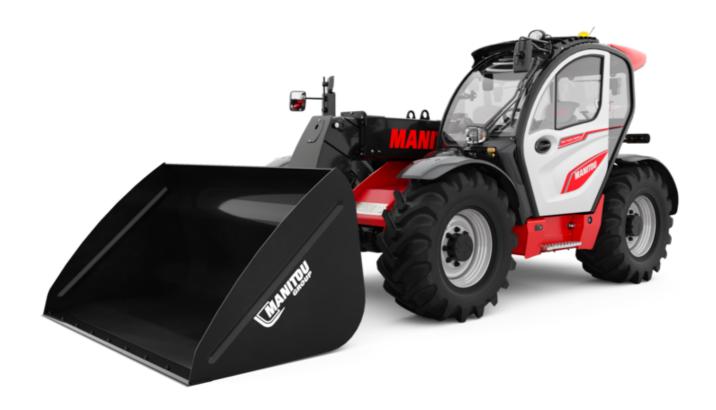

Technical sheet:

# MLT 635-140 V+ (S2)

|                                                                   | MLT 635-140 V+ (52) Created on August 31, 2025 at 4:37 PI                                                   |
|-------------------------------------------------------------------|-------------------------------------------------------------------------------------------------------------|
| Capacities                                                        | Metric                                                                                                      |
| Max. capacity                                                     | Q 3500 kg                                                                                                   |
| Max. lifting height                                               | h3 6.13 m                                                                                                   |
| Maximum outreach                                                  | 3.26 m                                                                                                      |
| Reach at max. height                                              | 0.60 m                                                                                                      |
| Breakout force with bucket                                        | 5900 daN                                                                                                    |
| Weight and dimensions                                             |                                                                                                             |
| Unladen weight (with forks)                                       | 7280 kg                                                                                                     |
| Ground clearance                                                  | m4 0.42 m                                                                                                   |
| Wheelbase                                                         | y 2.60 m                                                                                                    |
| Overall length to carriage (with hitch)                           | l11 4.71 m                                                                                                  |
| Front overhang                                                    | 1.16 m                                                                                                      |
| Overall width                                                     | b1 2.39 m                                                                                                   |
|                                                                   |                                                                                                             |
| Overall cab width                                                 | b4 0.95 m                                                                                                   |
| Overall height                                                    | h17 2.38 m                                                                                                  |
| Tilt-down angle                                                   | a5 133 °                                                                                                    |
| Tilt-up angle                                                     | a4 14 °                                                                                                     |
| External turning radius (over tyres)                              | Wa1 3.77 m                                                                                                  |
| Standard tires                                                    | Alliance - A580 - 460/70 R24 159A8                                                                          |
| Drive wheels (front / rear)                                       | 2/2                                                                                                         |
| Steering wheels (front / rear)                                    | 2/2                                                                                                         |
| Performances                                                      |                                                                                                             |
| Lifting                                                           | 7 s                                                                                                         |
| Lowering                                                          | 5.60 s                                                                                                      |
| Extension                                                         | 5 s                                                                                                         |
| Retraction                                                        | 4.30 s                                                                                                      |
| Crowd                                                             | 3.80 s                                                                                                      |
|                                                                   | 3.00 s                                                                                                      |
| Dump                                                              | 5.10 \$                                                                                                     |
| Engine                                                            |                                                                                                             |
| Engine brand                                                      | Deutz                                                                                                       |
| Engine nom                                                        | Stage V                                                                                                     |
| Engine model                                                      | TCD 3,6 L4                                                                                                  |
| Number of cylinders - Capacity of cylinders                       | 4 - 3621 cm³                                                                                                |
| I.C. Engine power rating / Power                                  | 136 Hp / 100 kW                                                                                             |
| Max. torque / Engine rotation                                     | 500 Nm @1600 rpm                                                                                            |
| Drawbar pull (Laden)                                              | 6480 daN                                                                                                    |
| Reversible fan                                                    | Standard                                                                                                    |
| Engine cooling system                                             | Engine cooling system - 4 radiators (wate<br>intercooler + hydraulic oil + hydraulic oil f<br>transmission) |
| HVO validated (according to EN 15940 standard)                    | Yes                                                                                                         |
| Transmission                                                      |                                                                                                             |
| Transmission type                                                 | M-Vario Plus                                                                                                |
| Max. travel speed (may vary according to applicable regulations)  | 40 km/h                                                                                                     |
| Differential lock                                                 | Limited slip differential on front axle                                                                     |
| Parking brake                                                     | Automatic negative parking brake                                                                            |
|                                                                   | Oil-immersed multi-discs braking on front &                                                                 |
| Service brake                                                     | axles                                                                                                       |
| Hydraulics                                                        |                                                                                                             |
| Hydraulic pump type                                               | Variable displacement pump                                                                                  |
| Hydraulic flow - Pressure                                         | 170 l/min - 270 bar                                                                                         |
| Flow sharing distributor                                          | Standard                                                                                                    |
| Tank capacities                                                   | - Cunditu                                                                                                   |
| Hydraulic tank capacity                                           | 135                                                                                                         |
|                                                                   |                                                                                                             |
| Fuel tank                                                         | 120                                                                                                         |
| Diesel Exhaust fluid (AdBlue® type)                               | 10                                                                                                          |
| Noise and vibration                                               |                                                                                                             |
| Noise at driving position (LpA) tested following NF EN 12053 norm | 72 dB                                                                                                       |
| Vibration on hands/arms                                           | < 2.50 m/s²                                                                                                 |
| Miscellaneous                                                     |                                                                                                             |
| Tractor homologation                                              | Tractor homologation                                                                                        |
| Cab certification                                                 | Cabin ROPS - FOPS level 2                                                                                   |
| Controls                                                          | JSM                                                                                                         |
|                                                                   |                                                                                                             |