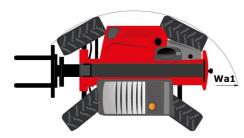

#### **MLT 635-140 V+ (S2)** Created on August 31, 2025 at 4:08 PM UTC

|                                                                   | <b>MLT 635-140 V+</b> ( <b>S2</b> ) Created on August 31, 2025 at 4:08 PM L                                       |
|-------------------------------------------------------------------|-------------------------------------------------------------------------------------------------------------------|
| Capacities                                                        | Metric                                                                                                            |
| Max. capacity                                                     | Q 3500 kg                                                                                                         |
| Max. lifting height                                               | h3 6.13 m                                                                                                         |
| Maximum outreach                                                  | 3.26 m                                                                                                            |
| Reach at max. height                                              | 0.60 m                                                                                                            |
| Breakout force with bucket                                        | 5900 daN                                                                                                          |
| Weight and dimensions                                             |                                                                                                                   |
| Unladen weight (with forks)                                       | 7280 kg                                                                                                           |
| Ground clearance                                                  | m4 0.42 m                                                                                                         |
| Wheelbase                                                         | y 2.60 m                                                                                                          |
| Overall length to carriage (with hitch)                           | l11 4.71 m                                                                                                        |
| Front overhang                                                    | 1.16 m                                                                                                            |
| Overall width                                                     | b1 2.39 m                                                                                                         |
| Overall cab width                                                 | b4 0.95 m                                                                                                         |
| Overall height                                                    | h17 2.38 m                                                                                                        |
| Tilt-down angle                                                   | a5 133 °                                                                                                          |
| Tilt-up angle                                                     | a3 133 133 133                                                                                                    |
|                                                                   | 44 14<br>Wa1 3.77 m                                                                                               |
| External turning radius (over tyres)                              |                                                                                                                   |
| Standard tires                                                    | Alliance - A580 - 460/70 R24 159A8                                                                                |
| Drive wheels (front / rear)                                       | 2/2                                                                                                               |
| Steering wheels (front / rear)                                    | 2/2                                                                                                               |
| Performances Lifting                                              | 7s                                                                                                                |
|                                                                   |                                                                                                                   |
| Lowering                                                          | 5.60 s                                                                                                            |
| Extension                                                         | 5 s                                                                                                               |
| Retraction                                                        | 4.30 s                                                                                                            |
| Crowd                                                             | 3.80 s                                                                                                            |
| Dump                                                              | 3.10 s                                                                                                            |
| Engine                                                            |                                                                                                                   |
| Engine brand                                                      | Deutz                                                                                                             |
| Engine norm                                                       | Stage V                                                                                                           |
| Engine model                                                      | TCD 3,6 L4                                                                                                        |
| Number of cylinders - Capacity of cylinders                       | 4 - 3621 cm <sup>3</sup>                                                                                          |
| I.C. Engine power rating / Power                                  | 136 Hp / 100 kW                                                                                                   |
| Max. torque / Engine rotation                                     | 500 Nm @1600 rpm                                                                                                  |
| Drawbar pull (Laden)                                              | 6480 daN                                                                                                          |
| Reversible fan                                                    | Standard                                                                                                          |
| Engine cooling system                                             | Engine cooling system - 4 radiators (water +<br>intercooler + hydraulic oil f hydraulic oil f or<br>transmission) |
| HVO validated (according to EN 15940 standard)                    | Yes                                                                                                               |
| Transmission                                                      |                                                                                                                   |
| Transmission type                                                 | M-Vario Plus                                                                                                      |
| Max. travel speed (may vary according to applicable regulations)  | 40 km/h                                                                                                           |
| Differential lock                                                 | Limited slip differential on front axle                                                                           |
| Parking brake                                                     |                                                                                                                   |
| Parking blake<br>Service brake                                    | Automatic negative parking brake<br>Oil-immersed multi-discs braking on front & real                              |
| Hydraulics                                                        | axles                                                                                                             |
| Hydraulic pump type                                               | Variable displacement pump                                                                                        |
| Hydraulic flow - Pressure                                         | 170 l/min - 270 bar                                                                                               |
|                                                                   | Standard                                                                                                          |
| Flow sharing distributor                                          | Stanuaru                                                                                                          |
| Tank capacities                                                   | 105 1                                                                                                             |
| Hydraulic tank capacity                                           | 1351                                                                                                              |
| Fuel tank                                                         | 120                                                                                                               |
| Diesel Exhaust fluid (AdBlue® type)                               | 101                                                                                                               |
| Noise and vibration                                               |                                                                                                                   |
| Noise at driving position (LpA) tested following NF EN 12053 norm | 72 dB                                                                                                             |
| Vibration on hands/arms                                           | < 2.50 m/s <sup>2</sup>                                                                                           |
| Miscellaneous                                                     |                                                                                                                   |
| Tractor homologation                                              | Tractor homologation                                                                                              |
| Cab certification                                                 | Cabin ROPS - FOPS level 2                                                                                         |
| Controls                                                          | JSM                                                                                                               |

## MLT 635-140 V+ (S2) - Dimensional drawing