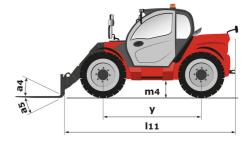

#### **MLT 635-140 V+ (S2)** Created on August 31, 2025 at 4:08 PM UTC

|                                                                   | <b>MLT 635-140 V+</b> ( <b>S2</b> ) Created on August 31, 2025 at 4:08 PM L                                       |
|-------------------------------------------------------------------|-------------------------------------------------------------------------------------------------------------------|
| Capacities                                                        | Metric                                                                                                            |
| Max. capacity                                                     | Q 3500 kg                                                                                                         |
| Max. lifting height                                               | h3 6.13 m                                                                                                         |
| Maximum outreach                                                  | 3.26 m                                                                                                            |
| Reach at max. height                                              | 0.60 m                                                                                                            |
| Breakout force with bucket                                        | 5900 daN                                                                                                          |
| Weight and dimensions                                             |                                                                                                                   |
| Unladen weight (with forks)                                       | 7280 kg                                                                                                           |
| Ground clearance                                                  | m4 0.42 m                                                                                                         |
| Wheelbase                                                         | y 2.60 m                                                                                                          |
| Overall length to carriage (with hitch)                           | l11 4.71 m                                                                                                        |
| Front overhang                                                    | 1.16 m                                                                                                            |
| Overall width                                                     | b1 2.39 m                                                                                                         |
| Overall cab width                                                 | b4 0.95 m                                                                                                         |
| Overall height                                                    | h17 2.38 m                                                                                                        |
| Tilt-down angle                                                   | a5 133 °                                                                                                          |
| Tilt-up angle                                                     | a3 133 133 133                                                                                                    |
|                                                                   | 44 14<br>Wa1 3.77 m                                                                                               |
| External turning radius (over tyres)                              |                                                                                                                   |
| Standard tires                                                    | Alliance - A580 - 460/70 R24 159A8                                                                                |
| Drive wheels (front / rear)                                       | 2/2                                                                                                               |
| Steering wheels (front / rear)                                    | 2/2                                                                                                               |
| Performances Lifting                                              | 7s                                                                                                                |
|                                                                   |                                                                                                                   |
| Lowering                                                          | 5.60 s                                                                                                            |
| Extension                                                         | 5 s                                                                                                               |
| Retraction                                                        | 4.30 s                                                                                                            |
| Crowd                                                             | 3.80 s                                                                                                            |
| Dump                                                              | 3.10 s                                                                                                            |
| Engine                                                            |                                                                                                                   |
| Engine brand                                                      | Deutz                                                                                                             |
| Engine norm                                                       | Stage V                                                                                                           |
| Engine model                                                      | TCD 3,6 L4                                                                                                        |
| Number of cylinders - Capacity of cylinders                       | 4 - 3621 cm <sup>3</sup>                                                                                          |
| I.C. Engine power rating / Power                                  | 136 Hp / 100 kW                                                                                                   |
| Max. torque / Engine rotation                                     | 500 Nm @1600 rpm                                                                                                  |
| Drawbar pull (Laden)                                              | 6480 daN                                                                                                          |
| Reversible fan                                                    | Standard                                                                                                          |
| Engine cooling system                                             | Engine cooling system - 4 radiators (water +<br>intercooler + hydraulic oil f hydraulic oil f or<br>transmission) |
| HVO validated (according to EN 15940 standard)                    | Yes                                                                                                               |
| Transmission                                                      |                                                                                                                   |
| Transmission type                                                 | M-Vario Plus                                                                                                      |
| Max. travel speed (may vary according to applicable regulations)  | 40 km/h                                                                                                           |
| Differential lock                                                 | Limited slip differential on front axle                                                                           |
| Parking brake                                                     |                                                                                                                   |
| Parking blake<br>Service brake                                    | Automatic negative parking brake<br>Oil-immersed multi-discs braking on front & real                              |
| Hydraulics                                                        | axles                                                                                                             |
| Hydraulic pump type                                               | Variable displacement pump                                                                                        |
| Hydraulic flow - Pressure                                         | 170 l/min - 270 bar                                                                                               |
|                                                                   | Standard                                                                                                          |
| Flow sharing distributor                                          | Stanuaru                                                                                                          |
| Tank capacities                                                   | 105 1                                                                                                             |
| Hydraulic tank capacity                                           | 1351                                                                                                              |
| Fuel tank                                                         | 120                                                                                                               |
| Diesel Exhaust fluid (AdBlue® type)                               | 101                                                                                                               |
| Noise and vibration                                               |                                                                                                                   |
| Noise at driving position (LpA) tested following NF EN 12053 norm | 72 dB                                                                                                             |
| Vibration on hands/arms                                           | < 2.50 m/s <sup>2</sup>                                                                                           |
| Miscellaneous                                                     |                                                                                                                   |
| Tractor homologation                                              | Tractor homologation                                                                                              |
| Cab certification                                                 | Cabin ROPS - FOPS level 2                                                                                         |
| Controls                                                          | JSM                                                                                                               |

## MLT 635-140 V+ (S2) - Dimensional drawing