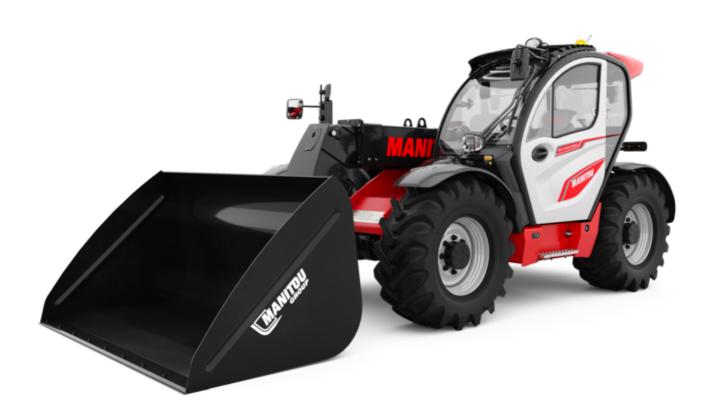

# MLT 635-140 V+ (S2)

#### **MLT 635-140 V+ (S2)** Created on August 31, 2025 at 4:08 PM UTC

|                                                                   | <b>MLT 635-140 V+</b> ( <b>S2</b> ) Created on August 31, 2025 at 4:08 PM L                                       |
|-------------------------------------------------------------------|-------------------------------------------------------------------------------------------------------------------|
| Capacities                                                        | Metric                                                                                                            |
| Max. capacity                                                     | Q 3500 kg                                                                                                         |
| Max. lifting height                                               | h3 6.13 m                                                                                                         |
| Maximum outreach                                                  | 3.26 m                                                                                                            |
| Reach at max. height                                              | 0.60 m                                                                                                            |
| Breakout force with bucket                                        | 5900 daN                                                                                                          |
| Weight and dimensions                                             |                                                                                                                   |
| Unladen weight (with forks)                                       | 7280 kg                                                                                                           |
| Ground clearance                                                  | m4 0.42 m                                                                                                         |
| Wheelbase                                                         | y 2.60 m                                                                                                          |
| Overall length to carriage (with hitch)                           | l11 4.71 m                                                                                                        |
| Front overhang                                                    | 1.16 m                                                                                                            |
| Overall width                                                     | b1 2.39 m                                                                                                         |
| Overall cab width                                                 | b4 0.95 m                                                                                                         |
| Overall height                                                    | h17 2.38 m                                                                                                        |
| Tilt-down angle                                                   | a5 133 °                                                                                                          |
| Tilt-up angle                                                     | a3 133 133 133                                                                                                    |
|                                                                   | 44 14<br>Wa1 3.77 m                                                                                               |
| External turning radius (over tyres)                              |                                                                                                                   |
| Standard tires                                                    | Alliance - A580 - 460/70 R24 159A8                                                                                |
| Drive wheels (front / rear)                                       | 2/2                                                                                                               |
| Steering wheels (front / rear)                                    | 2/2                                                                                                               |
| Performances Lifting                                              | 7s                                                                                                                |
|                                                                   |                                                                                                                   |
| Lowering                                                          | 5.60 s                                                                                                            |
| Extension                                                         | 5 s                                                                                                               |
| Retraction                                                        | 4.30 s                                                                                                            |
| Crowd                                                             | 3.80 s                                                                                                            |
| Dump                                                              | 3.10 s                                                                                                            |
| Engine                                                            |                                                                                                                   |
| Engine brand                                                      | Deutz                                                                                                             |
| Engine norm                                                       | Stage V                                                                                                           |
| Engine model                                                      | TCD 3,6 L4                                                                                                        |
| Number of cylinders - Capacity of cylinders                       | 4 - 3621 cm <sup>3</sup>                                                                                          |
| I.C. Engine power rating / Power                                  | 136 Hp / 100 kW                                                                                                   |
| Max. torque / Engine rotation                                     | 500 Nm @1600 rpm                                                                                                  |
| Drawbar pull (Laden)                                              | 6480 daN                                                                                                          |
| Reversible fan                                                    | Standard                                                                                                          |
| Engine cooling system                                             | Engine cooling system - 4 radiators (water +<br>intercooler + hydraulic oil f hydraulic oil f or<br>transmission) |
| HVO validated (according to EN 15940 standard)                    | Yes                                                                                                               |
| Transmission                                                      |                                                                                                                   |
| Transmission type                                                 | M-Vario Plus                                                                                                      |
| Max. travel speed (may vary according to applicable regulations)  | 40 km/h                                                                                                           |
| Differential lock                                                 | Limited slip differential on front axle                                                                           |
| Parking brake                                                     |                                                                                                                   |
| Parking blake<br>Service brake                                    | Automatic negative parking brake<br>Oil-immersed multi-discs braking on front & real                              |
| Hydraulics                                                        | axles                                                                                                             |
| Hydraulic pump type                                               | Variable displacement pump                                                                                        |
| Hydraulic flow - Pressure                                         | 170 l/min - 270 bar                                                                                               |
|                                                                   | Standard                                                                                                          |
| Flow sharing distributor                                          | Stanuaru                                                                                                          |
| Tank capacities                                                   | 105 1                                                                                                             |
| Hydraulic tank capacity                                           | 1351                                                                                                              |
| Fuel tank                                                         | 120                                                                                                               |
| Diesel Exhaust fluid (AdBlue® type)                               | 101                                                                                                               |
| Noise and vibration                                               |                                                                                                                   |
| Noise at driving position (LpA) tested following NF EN 12053 norm | 72 dB                                                                                                             |
| Vibration on hands/arms                                           | < 2.50 m/s <sup>2</sup>                                                                                           |
| Miscellaneous                                                     |                                                                                                                   |
| Tractor homologation                                              | Tractor homologation                                                                                              |
| Cab certification                                                 | Cabin ROPS - FOPS level 2                                                                                         |
| Controls                                                          | JSM                                                                                                               |