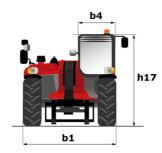

#### **MLT 635-140 V+ (S2)** Created on August 31, 2025 at 4:08 PM UTC

|                                                                   | <b>MLT 635-140 V+</b> ( <b>S2</b> ) Created on August 31, 2025 at 4:08 PM L                                       |
|-------------------------------------------------------------------|-------------------------------------------------------------------------------------------------------------------|
| Capacities                                                        | Metric                                                                                                            |
| Max. capacity                                                     | Q 3500 kg                                                                                                         |
| Max. lifting height                                               | h3 6.13 m                                                                                                         |
| Maximum outreach                                                  | 3.26 m                                                                                                            |
| Reach at max. height                                              | 0.60 m                                                                                                            |
| Breakout force with bucket                                        | 5900 daN                                                                                                          |
| Weight and dimensions                                             |                                                                                                                   |
| Unladen weight (with forks)                                       | 7280 kg                                                                                                           |
| Ground clearance                                                  | m4 0.42 m                                                                                                         |
| Wheelbase                                                         | y 2.60 m                                                                                                          |
| Overall length to carriage (with hitch)                           | l11 4.71 m                                                                                                        |
| Front overhang                                                    | 1.16 m                                                                                                            |
| Overall width                                                     | b1 2.39 m                                                                                                         |
| Overall cab width                                                 | b4 0.95 m                                                                                                         |
| Overall height                                                    | h17 2.38 m                                                                                                        |
| Tilt-down angle                                                   | a5 133 °                                                                                                          |
| Tilt-up angle                                                     | a3 133 133 133                                                                                                    |
|                                                                   | 44 14<br>Wa1 3.77 m                                                                                               |
| External turning radius (over tyres)                              |                                                                                                                   |
| Standard tires                                                    | Alliance - A580 - 460/70 R24 159A8                                                                                |
| Drive wheels (front / rear)                                       | 2/2                                                                                                               |
| Steering wheels (front / rear)                                    | 2/2                                                                                                               |
| Performances Lifting                                              | 7s                                                                                                                |
|                                                                   |                                                                                                                   |
| Lowering                                                          | 5.60 s                                                                                                            |
| Extension                                                         | 5 s                                                                                                               |
| Retraction                                                        | 4.30 s                                                                                                            |
| Crowd                                                             | 3.80 s                                                                                                            |
| Dump                                                              | 3.10 s                                                                                                            |
| Engine                                                            |                                                                                                                   |
| Engine brand                                                      | Deutz                                                                                                             |
| Engine norm                                                       | Stage V                                                                                                           |
| Engine model                                                      | TCD 3,6 L4                                                                                                        |
| Number of cylinders - Capacity of cylinders                       | 4 - 3621 cm <sup>3</sup>                                                                                          |
| I.C. Engine power rating / Power                                  | 136 Hp / 100 kW                                                                                                   |
| Max. torque / Engine rotation                                     | 500 Nm @1600 rpm                                                                                                  |
| Drawbar pull (Laden)                                              | 6480 daN                                                                                                          |
| Reversible fan                                                    | Standard                                                                                                          |
| Engine cooling system                                             | Engine cooling system - 4 radiators (water +<br>intercooler + hydraulic oil f hydraulic oil f or<br>transmission) |
| HVO validated (according to EN 15940 standard)                    | Yes                                                                                                               |
| Transmission                                                      |                                                                                                                   |
| Transmission type                                                 | M-Vario Plus                                                                                                      |
| Max. travel speed (may vary according to applicable regulations)  | 40 km/h                                                                                                           |
| Differential lock                                                 | Limited slip differential on front axle                                                                           |
| Parking brake                                                     |                                                                                                                   |
| Parking blake<br>Service brake                                    | Automatic negative parking brake<br>Oil-immersed multi-discs braking on front & real                              |
| Hydraulics                                                        | axles                                                                                                             |
| Hydraulic pump type                                               | Variable displacement pump                                                                                        |
| Hydraulic flow - Pressure                                         | 170 l/min - 270 bar                                                                                               |
|                                                                   | Standard                                                                                                          |
| Flow sharing distributor                                          | Stanuaru                                                                                                          |
| Tank capacities                                                   | 105 1                                                                                                             |
| Hydraulic tank capacity                                           | 1351                                                                                                              |
| Fuel tank                                                         | 120                                                                                                               |
| Diesel Exhaust fluid (AdBlue® type)                               | 101                                                                                                               |
| Noise and vibration                                               |                                                                                                                   |
| Noise at driving position (LpA) tested following NF EN 12053 norm | 72 dB                                                                                                             |
| Vibration on hands/arms                                           | < 2.50 m/s <sup>2</sup>                                                                                           |
| Miscellaneous                                                     |                                                                                                                   |
| Tractor homologation                                              | Tractor homologation                                                                                              |
| Cab certification                                                 | Cabin ROPS - FOPS level 2                                                                                         |
| Controls                                                          | JSM                                                                                                               |

## MLT 635-140 V+ (S2) - Dimensional drawing