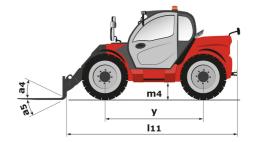

# MLT 635-140 V+ (S2)

| Canacities                                                        | Marie                                                                                              |           |
|-------------------------------------------------------------------|----------------------------------------------------------------------------------------------------|-----------|
| Capacities                                                        | Metric                                                                                             |           |
| Max. capacity                                                     | Q 3500 kg                                                                                          |           |
| Max. lifting height                                               | h3 6.13 m                                                                                          |           |
| Maximum outreach                                                  | 3.26 m                                                                                             |           |
| Reach at max. height                                              | 0.60 m                                                                                             |           |
| Breakout force with bucket                                        | 5900 daN                                                                                           |           |
| Weight and dimensions                                             |                                                                                                    |           |
| Unladen weight (with forks)                                       | 7280 kg                                                                                            |           |
| Ground clearance                                                  | m4 0.42 m                                                                                          |           |
| Wheelbase                                                         | y 2.60 m                                                                                           |           |
| Overall length to carriage (with hitch)                           | l11 4.71 m                                                                                         |           |
| Front overhang                                                    | 1.16 m                                                                                             |           |
| Overall width                                                     | b1 2.39 m                                                                                          |           |
| Overall cab width                                                 | b4 0.95 m                                                                                          |           |
| Overall height                                                    | h17 2.38 m                                                                                         |           |
| •                                                                 |                                                                                                    |           |
| Tilt-down angle                                                   | a5 133°                                                                                            |           |
| Tilt-up angle                                                     | a4 14 °                                                                                            |           |
| External turning radius (over tyres)                              | Wa1 3.77 m                                                                                         |           |
| Standard tires                                                    | Alliance - A580 - 460/70 R24 159                                                                   | A8        |
| Drive wheels (front / rear)                                       | 2/2                                                                                                |           |
| Steering wheels (front / rear)                                    | 2/2                                                                                                |           |
| Performances                                                      |                                                                                                    |           |
| Lifting                                                           | 7 s                                                                                                |           |
| Lowering                                                          | 5.60 s                                                                                             |           |
| Extension                                                         | 5 s                                                                                                |           |
| Retraction                                                        | 4.30 s                                                                                             |           |
| Crowd                                                             | 3.80 s                                                                                             |           |
|                                                                   | 3.10 s                                                                                             |           |
| Dump                                                              | 3.10 \$                                                                                            |           |
| Engine                                                            | Dart                                                                                               |           |
| Engine brand                                                      | Deutz                                                                                              |           |
| Engine norm                                                       | Stage V                                                                                            |           |
| Engine model                                                      | TCD 3,6 L4                                                                                         |           |
| Number of cylinders - Capacity of cylinders                       | 4 - 3621 cm <sup>3</sup>                                                                           |           |
| I.C. Engine power rating / Power                                  | 136 Hp / 100 kW                                                                                    |           |
| Max. torque / Engine rotation                                     | 500 Nm @1600 rpm                                                                                   |           |
| Drawbar pull (Laden)                                              | 6480 daN                                                                                           |           |
| Reversible fan                                                    | Standard                                                                                           |           |
| Engine cooling system                                             | Engine cooling system - 4 radiators (v<br>intercooler + hydraulic oil + hydraulic<br>transmission) |           |
| HVO validated (according to EN 15940 standard)                    | Yes                                                                                                |           |
| Transmission                                                      |                                                                                                    |           |
| Transmission type                                                 | M-Vario Plus                                                                                       |           |
| Max. travel speed (may vary according to applicable regulations)  | 40 km/h                                                                                            |           |
| Differential lock                                                 | Limited slip differential on front a                                                               | xle       |
| Parking brake                                                     | Automatic negative parking brak                                                                    | ce        |
| Service brake                                                     | Oil-immersed multi-discs braking on fro<br>axles                                                   | ont & rea |
| Hydraulics                                                        |                                                                                                    |           |
| Hydraulic pump type                                               | Variable displacement pump                                                                         |           |
| Hydraulic flow - Pressure                                         | 170 l/min - 270 bar                                                                                |           |
| Flow sharing distributor                                          | Standard                                                                                           |           |
| Tank capacities                                                   | - Canada                                                                                           |           |
| · · · · · · · · · · · · · · · · · · ·                             | 135 l                                                                                              |           |
| Hydraulic tank capacity                                           |                                                                                                    |           |
| Fuel tank                                                         | 120 I                                                                                              |           |
| Diesel Exhaust fluid (AdBlue® type)                               | 10                                                                                                 |           |
| Noise and vibration                                               |                                                                                                    |           |
| Noise at driving position (LpA) tested following NF EN 12053 norm | 72 dB                                                                                              |           |
| Vibration on hands/arms                                           | < 2.50 m/s²                                                                                        |           |
| Miscellaneous                                                     |                                                                                                    |           |
| Tractor homologation                                              | Tractor homologation                                                                               |           |
| Cab certification                                                 | Cabin ROPS - FOPS level 2                                                                          |           |
| Controls                                                          | JSM                                                                                                |           |
|                                                                   | 36                                                                                                 |           |

### MLT 635-140 V+ (S2) - Dimensional drawing