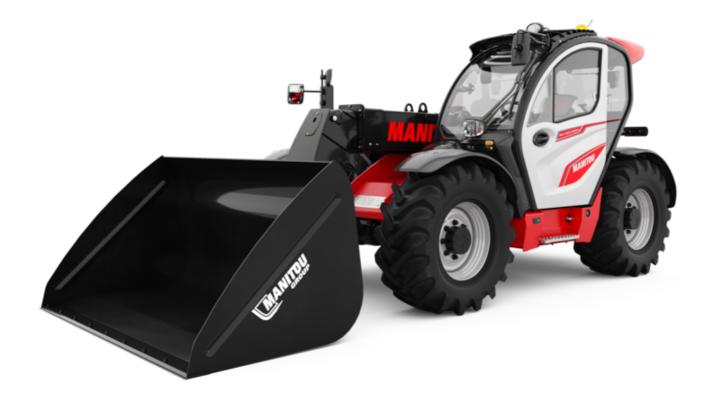

# MLT 635-140 V+ (S2)

| Canacities                                                        | Marie                                                                                              |           |
|-------------------------------------------------------------------|----------------------------------------------------------------------------------------------------|-----------|
| Capacities                                                        | Metric                                                                                             |           |
| Max. capacity                                                     | Q 3500 kg                                                                                          |           |
| Max. lifting height                                               | h3 6.13 m                                                                                          |           |
| Maximum outreach                                                  | 3.26 m                                                                                             |           |
| Reach at max. height                                              | 0.60 m                                                                                             |           |
| Breakout force with bucket                                        | 5900 daN                                                                                           |           |
| Weight and dimensions                                             |                                                                                                    |           |
| Unladen weight (with forks)                                       | 7280 kg                                                                                            |           |
| Ground clearance                                                  | m4 0.42 m                                                                                          |           |
| Wheelbase                                                         | y 2.60 m                                                                                           |           |
| Overall length to carriage (with hitch)                           | l11 4.71 m                                                                                         |           |
| Front overhang                                                    | 1.16 m                                                                                             |           |
| Overall width                                                     | b1 2.39 m                                                                                          |           |
| Overall cab width                                                 | b4 0.95 m                                                                                          |           |
| Overall height                                                    | h17 2.38 m                                                                                         |           |
| •                                                                 |                                                                                                    |           |
| Tilt-down angle                                                   | a5 133°                                                                                            |           |
| Tilt-up angle                                                     | a4 14 °                                                                                            |           |
| External turning radius (over tyres)                              | Wa1 3.77 m                                                                                         |           |
| Standard tires                                                    | Alliance - A580 - 460/70 R24 159                                                                   | A8        |
| Drive wheels (front / rear)                                       | 2/2                                                                                                |           |
| Steering wheels (front / rear)                                    | 2/2                                                                                                |           |
| Performances                                                      |                                                                                                    |           |
| Lifting                                                           | 7 s                                                                                                |           |
| Lowering                                                          | 5.60 s                                                                                             |           |
| Extension                                                         | 5 s                                                                                                |           |
| Retraction                                                        | 4.30 s                                                                                             |           |
| Crowd                                                             | 3.80 s                                                                                             |           |
|                                                                   | 3.10 s                                                                                             |           |
| Dump                                                              | 3.10 \$                                                                                            |           |
| Engine                                                            | Dart                                                                                               |           |
| Engine brand                                                      | Deutz                                                                                              |           |
| Engine norm                                                       | Stage V                                                                                            |           |
| Engine model                                                      | TCD 3,6 L4                                                                                         |           |
| Number of cylinders - Capacity of cylinders                       | 4 - 3621 cm <sup>3</sup>                                                                           |           |
| I.C. Engine power rating / Power                                  | 136 Hp / 100 kW                                                                                    |           |
| Max. torque / Engine rotation                                     | 500 Nm @1600 rpm                                                                                   |           |
| Drawbar pull (Laden)                                              | 6480 daN                                                                                           |           |
| Reversible fan                                                    | Standard                                                                                           |           |
| Engine cooling system                                             | Engine cooling system - 4 radiators (v<br>intercooler + hydraulic oil + hydraulic<br>transmission) |           |
| HVO validated (according to EN 15940 standard)                    | Yes                                                                                                |           |
| Transmission                                                      |                                                                                                    |           |
| Transmission type                                                 | M-Vario Plus                                                                                       |           |
| Max. travel speed (may vary according to applicable regulations)  | 40 km/h                                                                                            |           |
| Differential lock                                                 | Limited slip differential on front a                                                               | xle       |
| Parking brake                                                     | Automatic negative parking brak                                                                    | ce        |
| Service brake                                                     | Oil-immersed multi-discs braking on fro<br>axles                                                   | ont & rea |
| Hydraulics                                                        |                                                                                                    |           |
| Hydraulic pump type                                               | Variable displacement pump                                                                         |           |
| Hydraulic flow - Pressure                                         | 170 l/min - 270 bar                                                                                |           |
| Flow sharing distributor                                          | Standard                                                                                           |           |
| Tank capacities                                                   | - Canada                                                                                           |           |
| · · · · · · · · · · · · · · · · · · ·                             | 135 l                                                                                              |           |
| Hydraulic tank capacity                                           |                                                                                                    |           |
| Fuel tank                                                         | 120 I                                                                                              |           |
| Diesel Exhaust fluid (AdBlue® type)                               | 10                                                                                                 |           |
| Noise and vibration                                               |                                                                                                    |           |
| Noise at driving position (LpA) tested following NF EN 12053 norm | 72 dB                                                                                              |           |
| Vibration on hands/arms                                           | < 2.50 m/s²                                                                                        |           |
| Miscellaneous                                                     |                                                                                                    |           |
| Tractor homologation                                              | Tractor homologation                                                                               |           |
| Cab certification                                                 | Cabin ROPS - FOPS level 2                                                                          |           |
| Controls                                                          | JSM                                                                                                |           |
|                                                                   | 36                                                                                                 |           |