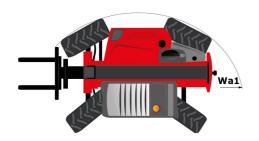

# MLT 635-140 V+ (S2)

| Canacities                                                        | Marie                                                                                              |           |
|-------------------------------------------------------------------|----------------------------------------------------------------------------------------------------|-----------|
| Capacities                                                        | Metric                                                                                             |           |
| Max. capacity                                                     | Q 3500 kg                                                                                          |           |
| Max. lifting height                                               | h3 6.13 m                                                                                          |           |
| Maximum outreach                                                  | 3.26 m                                                                                             |           |
| Reach at max. height                                              | 0.60 m                                                                                             |           |
| Breakout force with bucket                                        | 5900 daN                                                                                           |           |
| Weight and dimensions                                             |                                                                                                    |           |
| Unladen weight (with forks)                                       | 7280 kg                                                                                            |           |
| Ground clearance                                                  | m4 0.42 m                                                                                          |           |
| Wheelbase                                                         | y 2.60 m                                                                                           |           |
| Overall length to carriage (with hitch)                           | l11 4.71 m                                                                                         |           |
| Front overhang                                                    | 1.16 m                                                                                             |           |
| Overall width                                                     | b1 2.39 m                                                                                          |           |
| Overall cab width                                                 | b4 0.95 m                                                                                          |           |
| Overall height                                                    | h17 2.38 m                                                                                         |           |
| •                                                                 |                                                                                                    |           |
| Tilt-down angle                                                   | a5 133°                                                                                            |           |
| Tilt-up angle                                                     | a4 14 °                                                                                            |           |
| External turning radius (over tyres)                              | Wa1 3.77 m                                                                                         |           |
| Standard tires                                                    | Alliance - A580 - 460/70 R24 159                                                                   | A8        |
| Drive wheels (front / rear)                                       | 2/2                                                                                                |           |
| Steering wheels (front / rear)                                    | 2/2                                                                                                |           |
| Performances                                                      |                                                                                                    |           |
| Lifting                                                           | 7 s                                                                                                |           |
| Lowering                                                          | 5.60 s                                                                                             |           |
| Extension                                                         | 5 s                                                                                                |           |
| Retraction                                                        | 4.30 s                                                                                             |           |
| Crowd                                                             | 3.80 s                                                                                             |           |
|                                                                   | 3.10 s                                                                                             |           |
| Dump                                                              | 3.10 \$                                                                                            |           |
| Engine                                                            | Dart                                                                                               |           |
| Engine brand                                                      | Deutz                                                                                              |           |
| Engine norm                                                       | Stage V                                                                                            |           |
| Engine model                                                      | TCD 3,6 L4                                                                                         |           |
| Number of cylinders - Capacity of cylinders                       | 4 - 3621 cm <sup>3</sup>                                                                           |           |
| I.C. Engine power rating / Power                                  | 136 Hp / 100 kW                                                                                    |           |
| Max. torque / Engine rotation                                     | 500 Nm @1600 rpm                                                                                   |           |
| Drawbar pull (Laden)                                              | 6480 daN                                                                                           |           |
| Reversible fan                                                    | Standard                                                                                           |           |
| Engine cooling system                                             | Engine cooling system - 4 radiators (v<br>intercooler + hydraulic oil + hydraulic<br>transmission) |           |
| HVO validated (according to EN 15940 standard)                    | Yes                                                                                                |           |
| Transmission                                                      |                                                                                                    |           |
| Transmission type                                                 | M-Vario Plus                                                                                       |           |
| Max. travel speed (may vary according to applicable regulations)  | 40 km/h                                                                                            |           |
| Differential lock                                                 | Limited slip differential on front a                                                               | xle       |
| Parking brake                                                     | Automatic negative parking brak                                                                    | ce        |
| Service brake                                                     | Oil-immersed multi-discs braking on fro<br>axles                                                   | ont & rea |
| Hydraulics                                                        |                                                                                                    |           |
| Hydraulic pump type                                               | Variable displacement pump                                                                         |           |
| Hydraulic flow - Pressure                                         | 170 l/min - 270 bar                                                                                |           |
| Flow sharing distributor                                          | Standard                                                                                           |           |
| Tank capacities                                                   | - Canada                                                                                           |           |
| · · · · · · · · · · · · · · · · · · ·                             | 135 l                                                                                              |           |
| Hydraulic tank capacity                                           |                                                                                                    |           |
| Fuel tank                                                         | 120 I                                                                                              |           |
| Diesel Exhaust fluid (AdBlue® type)                               | 10                                                                                                 |           |
| Noise and vibration                                               |                                                                                                    |           |
| Noise at driving position (LpA) tested following NF EN 12053 norm | 72 dB                                                                                              |           |
| Vibration on hands/arms                                           | < 2.50 m/s²                                                                                        |           |
| Miscellaneous                                                     |                                                                                                    |           |
| Tractor homologation                                              | Tractor homologation                                                                               |           |
| Cab certification                                                 | Cabin ROPS - FOPS level 2                                                                          |           |
| Controls                                                          | JSM                                                                                                |           |
|                                                                   | 36                                                                                                 |           |