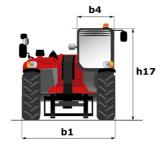

# MLT 635-140 V+ (S2)

| Canacities                                                        | Marie                                                                                              |           |
|-------------------------------------------------------------------|----------------------------------------------------------------------------------------------------|-----------|
| Capacities                                                        | Metric                                                                                             |           |
| Max. capacity                                                     | Q 3500 kg                                                                                          |           |
| Max. lifting height                                               | h3 6.13 m                                                                                          |           |
| Maximum outreach                                                  | 3.26 m                                                                                             |           |
| Reach at max. height                                              | 0.60 m                                                                                             |           |
| Breakout force with bucket                                        | 5900 daN                                                                                           |           |
| Weight and dimensions                                             |                                                                                                    |           |
| Unladen weight (with forks)                                       | 7280 kg                                                                                            |           |
| Ground clearance                                                  | m4 0.42 m                                                                                          |           |
| Wheelbase                                                         | y 2.60 m                                                                                           |           |
| Overall length to carriage (with hitch)                           | l11 4.71 m                                                                                         |           |
| Front overhang                                                    | 1.16 m                                                                                             |           |
| Overall width                                                     | b1 2.39 m                                                                                          |           |
| Overall cab width                                                 | b4 0.95 m                                                                                          |           |
| Overall height                                                    | h17 2.38 m                                                                                         |           |
| •                                                                 |                                                                                                    |           |
| Tilt-down angle                                                   | a5 133°                                                                                            |           |
| Tilt-up angle                                                     | a4 14 °                                                                                            |           |
| External turning radius (over tyres)                              | Wa1 3.77 m                                                                                         |           |
| Standard tires                                                    | Alliance - A580 - 460/70 R24 159                                                                   | A8        |
| Drive wheels (front / rear)                                       | 2/2                                                                                                |           |
| Steering wheels (front / rear)                                    | 2/2                                                                                                |           |
| Performances                                                      |                                                                                                    |           |
| Lifting                                                           | 7 s                                                                                                |           |
| Lowering                                                          | 5.60 s                                                                                             |           |
| Extension                                                         | 5 s                                                                                                |           |
| Retraction                                                        | 4.30 s                                                                                             |           |
| Crowd                                                             | 3.80 s                                                                                             |           |
|                                                                   | 3.10 s                                                                                             |           |
| Dump                                                              | 3.10 \$                                                                                            |           |
| Engine                                                            | Dart                                                                                               |           |
| Engine brand                                                      | Deutz                                                                                              |           |
| Engine norm                                                       | Stage V                                                                                            |           |
| Engine model                                                      | TCD 3,6 L4                                                                                         |           |
| Number of cylinders - Capacity of cylinders                       | 4 - 3621 cm <sup>3</sup>                                                                           |           |
| I.C. Engine power rating / Power                                  | 136 Hp / 100 kW                                                                                    |           |
| Max. torque / Engine rotation                                     | 500 Nm @1600 rpm                                                                                   |           |
| Drawbar pull (Laden)                                              | 6480 daN                                                                                           |           |
| Reversible fan                                                    | Standard                                                                                           |           |
| Engine cooling system                                             | Engine cooling system - 4 radiators (v<br>intercooler + hydraulic oil + hydraulic<br>transmission) |           |
| HVO validated (according to EN 15940 standard)                    | Yes                                                                                                |           |
| Transmission                                                      |                                                                                                    |           |
| Transmission type                                                 | M-Vario Plus                                                                                       |           |
| Max. travel speed (may vary according to applicable regulations)  | 40 km/h                                                                                            |           |
| Differential lock                                                 | Limited slip differential on front a                                                               | xle       |
| Parking brake                                                     | Automatic negative parking brak                                                                    | ce        |
| Service brake                                                     | Oil-immersed multi-discs braking on fro<br>axles                                                   | ont & rea |
| Hydraulics                                                        |                                                                                                    |           |
| Hydraulic pump type                                               | Variable displacement pump                                                                         |           |
| Hydraulic flow - Pressure                                         | 170 l/min - 270 bar                                                                                |           |
| Flow sharing distributor                                          | Standard                                                                                           |           |
| Tank capacities                                                   | - Canada                                                                                           |           |
| · · · · · · · · · · · · · · · · · · ·                             | 135 l                                                                                              |           |
| Hydraulic tank capacity                                           |                                                                                                    |           |
| Fuel tank                                                         | 120 I                                                                                              |           |
| Diesel Exhaust fluid (AdBlue® type)                               | 10                                                                                                 |           |
| Noise and vibration                                               |                                                                                                    |           |
| Noise at driving position (LpA) tested following NF EN 12053 norm | 72 dB                                                                                              |           |
| Vibration on hands/arms                                           | < 2.50 m/s²                                                                                        |           |
| Miscellaneous                                                     |                                                                                                    |           |
| Tractor homologation                                              | Tractor homologation                                                                               |           |
| Cab certification                                                 | Cabin ROPS - FOPS level 2                                                                          |           |
| Controls                                                          | JSM                                                                                                |           |
|                                                                   | 36                                                                                                 |           |