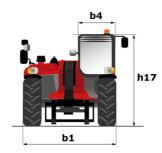

#### **MLT 635-140 V+ (S2)** Created on August 31, 2025 at 9:20 PM UTC

|                                                                   | <b>MLT 635-140 V+</b> ( <b>S2</b> ) Created on August 31, 2025 at 9:20 PM L                                       |
|-------------------------------------------------------------------|-------------------------------------------------------------------------------------------------------------------|
| Capacities                                                        | Metric                                                                                                            |
| Max. capacity                                                     | Q 3500 kg                                                                                                         |
| Max. lifting height                                               | h3 6.13 m                                                                                                         |
| Maximum outreach                                                  | 3.26 m                                                                                                            |
| Reach at max. height                                              | 0.60 m                                                                                                            |
| Breakout force with bucket                                        | 5900 daN                                                                                                          |
| Weight and dimensions                                             |                                                                                                                   |
| Unladen weight (with forks)                                       | 7280 kg                                                                                                           |
| Ground clearance                                                  | m4 0.42 m                                                                                                         |
| Wheelbase                                                         | y 2.60 m                                                                                                          |
| Overall length to carriage (with hitch)                           | l11 4.71 m                                                                                                        |
| Front overhang                                                    | 1.16 m                                                                                                            |
| Overall width                                                     | b1 2.39 m                                                                                                         |
| Overall cab width                                                 | b4 0.95 m                                                                                                         |
| Overall height                                                    | h17 2.38 m                                                                                                        |
| Tilt-down angle                                                   | a5 133 °                                                                                                          |
|                                                                   | a3 133 133 133                                                                                                    |
| Tilt-up angle                                                     | 44 14<br>Wa1 3.77 m                                                                                               |
| External turning radius (over tyres)                              |                                                                                                                   |
| Standard tires                                                    | Alliance - A580 - 460/70 R24 159A8                                                                                |
| Drive wheels (front / rear)                                       | 2/2                                                                                                               |
| Steering wheels (front / rear)                                    | 2/2                                                                                                               |
| Performances Lifting                                              | 7s                                                                                                                |
|                                                                   |                                                                                                                   |
| Lowering                                                          | 5.60 s                                                                                                            |
| Extension                                                         | 5 s                                                                                                               |
| Retraction                                                        | 4.30 s                                                                                                            |
| Crowd                                                             | 3.80 s                                                                                                            |
| Dump                                                              | 3.10 s                                                                                                            |
| Engine                                                            |                                                                                                                   |
| Engine brand                                                      | Deutz                                                                                                             |
| Engine norm                                                       | Stage V                                                                                                           |
| Engine model                                                      | TCD 3,6 L4                                                                                                        |
| Number of cylinders - Capacity of cylinders                       | 4 - 3621 cm <sup>3</sup>                                                                                          |
| I.C. Engine power rating / Power                                  | 136 Hp / 100 kW                                                                                                   |
| Max. torque / Engine rotation                                     | 500 Nm @1600 rpm                                                                                                  |
| Drawbar pull (Laden)                                              | 6480 daN                                                                                                          |
| Reversible fan                                                    | Standard                                                                                                          |
| Engine cooling system                                             | Engine cooling system - 4 radiators (water +<br>intercooler + hydraulic oil f hydraulic oil f or<br>transmission) |
| HVO validated (according to EN 15940 standard)                    | Yes                                                                                                               |
| Transmission                                                      |                                                                                                                   |
| Transmission type                                                 | M-Vario Plus                                                                                                      |
| Max. travel speed (may vary according to applicable regulations)  | 40 km/h                                                                                                           |
| Differential lock                                                 | Limited slip differential on front axle                                                                           |
| Parking brake                                                     |                                                                                                                   |
| Parking blake<br>Service brake                                    | Automatic negative parking brake<br>Oil-immersed multi-discs braking on front & rea                               |
| Hydraulics                                                        | axles                                                                                                             |
| Hydraulic pump type                                               | Variable displacement pump                                                                                        |
| Hydraulic pump type<br>Hydraulic flow - Pressure                  | 170 l/min - 270 bar                                                                                               |
|                                                                   |                                                                                                                   |
| Flow sharing distributor                                          | Standard                                                                                                          |
| Tank capacities                                                   |                                                                                                                   |
| Hydraulic tank capacity                                           | 1351                                                                                                              |
| Fuel tank                                                         | 120                                                                                                               |
| Diesel Exhaust fluid (AdBlue® type)                               | 101                                                                                                               |
| Noise and vibration                                               |                                                                                                                   |
| Noise at driving position (LpA) tested following NF EN 12053 norm | 72 dB                                                                                                             |
| Vibration on hands/arms                                           | < 2.50 m/s <sup>2</sup>                                                                                           |
| Miscellaneous                                                     |                                                                                                                   |
| Tractor homologation                                              | Tractor homologation                                                                                              |
| Cab certification                                                 | Cabin ROPS - FOPS level 2                                                                                         |
| Controls                                                          | JSM                                                                                                               |

## MLT 635-140 V+ (S2) - Dimensional drawing