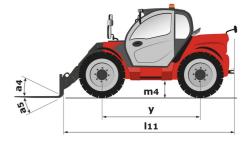

#### **MLT 635-140 V+ (S2)** Created on August 31, 2025 at 9:20 PM UTC

|                                                                   | <b>MLT 635-140 V+</b> ( <b>S2</b> ) Created on August 31, 2025 at 9:20 PM L                                       |
|-------------------------------------------------------------------|-------------------------------------------------------------------------------------------------------------------|
| Capacities                                                        | Metric                                                                                                            |
| Max. capacity                                                     | Q 3500 kg                                                                                                         |
| Max. lifting height                                               | h3 6.13 m                                                                                                         |
| Maximum outreach                                                  | 3.26 m                                                                                                            |
| Reach at max. height                                              | 0.60 m                                                                                                            |
| Breakout force with bucket                                        | 5900 daN                                                                                                          |
| Weight and dimensions                                             |                                                                                                                   |
| Unladen weight (with forks)                                       | 7280 kg                                                                                                           |
| Ground clearance                                                  | m4 0.42 m                                                                                                         |
| Wheelbase                                                         | y 2.60 m                                                                                                          |
| Overall length to carriage (with hitch)                           | l11 4.71 m                                                                                                        |
| Front overhang                                                    | 1.16 m                                                                                                            |
| Overall width                                                     | b1 2.39 m                                                                                                         |
| Overall cab width                                                 | b4 0.95 m                                                                                                         |
| Overall height                                                    | h17 2.38 m                                                                                                        |
| Tilt-down angle                                                   | a5 133 °                                                                                                          |
|                                                                   | a3 133 133 133                                                                                                    |
| Tilt-up angle                                                     | 44 14<br>Wa1 3.77 m                                                                                               |
| External turning radius (over tyres)                              |                                                                                                                   |
| Standard tires                                                    | Alliance - A580 - 460/70 R24 159A8                                                                                |
| Drive wheels (front / rear)                                       | 2/2                                                                                                               |
| Steering wheels (front / rear)                                    | 2/2                                                                                                               |
| Performances Lifting                                              | 7s                                                                                                                |
|                                                                   |                                                                                                                   |
| Lowering                                                          | 5.60 s                                                                                                            |
| Extension                                                         | 5 s                                                                                                               |
| Retraction                                                        | 4.30 s                                                                                                            |
| Crowd                                                             | 3.80 s                                                                                                            |
| Dump                                                              | 3.10 s                                                                                                            |
| Engine                                                            |                                                                                                                   |
| Engine brand                                                      | Deutz                                                                                                             |
| Engine norm                                                       | Stage V                                                                                                           |
| Engine model                                                      | TCD 3,6 L4                                                                                                        |
| Number of cylinders - Capacity of cylinders                       | 4 - 3621 cm <sup>3</sup>                                                                                          |
| I.C. Engine power rating / Power                                  | 136 Hp / 100 kW                                                                                                   |
| Max. torque / Engine rotation                                     | 500 Nm @1600 rpm                                                                                                  |
| Drawbar pull (Laden)                                              | 6480 daN                                                                                                          |
| Reversible fan                                                    | Standard                                                                                                          |
| Engine cooling system                                             | Engine cooling system - 4 radiators (water +<br>intercooler + hydraulic oil f hydraulic oil f or<br>transmission) |
| HVO validated (according to EN 15940 standard)                    | Yes                                                                                                               |
| Transmission                                                      |                                                                                                                   |
| Transmission type                                                 | M-Vario Plus                                                                                                      |
| Max. travel speed (may vary according to applicable regulations)  | 40 km/h                                                                                                           |
| Differential lock                                                 | Limited slip differential on front axle                                                                           |
| Parking brake                                                     |                                                                                                                   |
| Parking blake<br>Service brake                                    | Automatic negative parking brake<br>Oil-immersed multi-discs braking on front & rea                               |
| Hydraulics                                                        | axles                                                                                                             |
| Hydraulic pump type                                               | Variable displacement pump                                                                                        |
| Hydraulic pump type<br>Hydraulic flow - Pressure                  | 170 l/min - 270 bar                                                                                               |
|                                                                   |                                                                                                                   |
| Flow sharing distributor                                          | Standard                                                                                                          |
| Tank capacities                                                   |                                                                                                                   |
| Hydraulic tank capacity                                           | 1351                                                                                                              |
| Fuel tank                                                         | 120                                                                                                               |
| Diesel Exhaust fluid (AdBlue® type)                               | 101                                                                                                               |
| Noise and vibration                                               |                                                                                                                   |
| Noise at driving position (LpA) tested following NF EN 12053 norm | 72 dB                                                                                                             |
| Vibration on hands/arms                                           | < 2.50 m/s <sup>2</sup>                                                                                           |
| Miscellaneous                                                     |                                                                                                                   |
| Tractor homologation                                              | Tractor homologation                                                                                              |
| Cab certification                                                 | Cabin ROPS - FOPS level 2                                                                                         |
| Controls                                                          | JSM                                                                                                               |

## MLT 635-140 V+ (S2) - Dimensional drawing

## MLT 635-140 V+ (S2) - Load chart