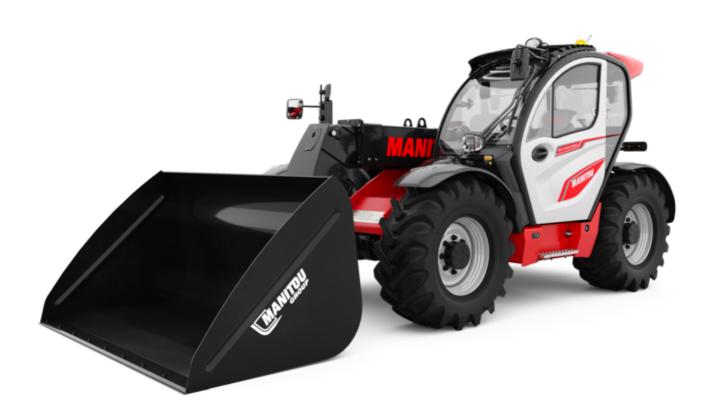

# MLT 635-140 V+ (S2)

#### **MLT 635-140 V+ (S2)** Created on August 31, 2025 at 9:20 PM UTC

|                                                                   | <b>MLT 635-140 V+</b> ( <b>S2</b> ) Created on August 31, 2025 at 9:20 PM L                                       |
|-------------------------------------------------------------------|-------------------------------------------------------------------------------------------------------------------|
| Capacities                                                        | Metric                                                                                                            |
| Max. capacity                                                     | Q 3500 kg                                                                                                         |
| Max. lifting height                                               | h3 6.13 m                                                                                                         |
| Maximum outreach                                                  | 3.26 m                                                                                                            |
| Reach at max. height                                              | 0.60 m                                                                                                            |
| Breakout force with bucket                                        | 5900 daN                                                                                                          |
| Weight and dimensions                                             |                                                                                                                   |
| Unladen weight (with forks)                                       | 7280 kg                                                                                                           |
| Ground clearance                                                  | m4 0.42 m                                                                                                         |
| Wheelbase                                                         | y 2.60 m                                                                                                          |
| Overall length to carriage (with hitch)                           | l11 4.71 m                                                                                                        |
| Front overhang                                                    | 1.16 m                                                                                                            |
| Overall width                                                     | b1 2.39 m                                                                                                         |
| Overall cab width                                                 | b4 0.95 m                                                                                                         |
| Overall height                                                    | h17 2.38 m                                                                                                        |
| Tilt-down angle                                                   | a5 133 °                                                                                                          |
|                                                                   | a3 133 133 133                                                                                                    |
| Tilt-up angle                                                     | 44 14<br>Wa1 3.77 m                                                                                               |
| External turning radius (over tyres)                              |                                                                                                                   |
| Standard tires                                                    | Alliance - A580 - 460/70 R24 159A8                                                                                |
| Drive wheels (front / rear)                                       | 2/2                                                                                                               |
| Steering wheels (front / rear)                                    | 2/2                                                                                                               |
| Performances Lifting                                              | 7s                                                                                                                |
|                                                                   |                                                                                                                   |
| Lowering                                                          | 5.60 s                                                                                                            |
| Extension                                                         | 5 s                                                                                                               |
| Retraction                                                        | 4.30 s                                                                                                            |
| Crowd                                                             | 3.80 s                                                                                                            |
| Dump                                                              | 3.10 s                                                                                                            |
| Engine                                                            |                                                                                                                   |
| Engine brand                                                      | Deutz                                                                                                             |
| Engine norm                                                       | Stage V                                                                                                           |
| Engine model                                                      | TCD 3,6 L4                                                                                                        |
| Number of cylinders - Capacity of cylinders                       | 4 - 3621 cm <sup>3</sup>                                                                                          |
| I.C. Engine power rating / Power                                  | 136 Hp / 100 kW                                                                                                   |
| Max. torque / Engine rotation                                     | 500 Nm @1600 rpm                                                                                                  |
| Drawbar pull (Laden)                                              | 6480 daN                                                                                                          |
| Reversible fan                                                    | Standard                                                                                                          |
| Engine cooling system                                             | Engine cooling system - 4 radiators (water +<br>intercooler + hydraulic oil f hydraulic oil f or<br>transmission) |
| HVO validated (according to EN 15940 standard)                    | Yes                                                                                                               |
| Transmission                                                      |                                                                                                                   |
| Transmission type                                                 | M-Vario Plus                                                                                                      |
| Max. travel speed (may vary according to applicable regulations)  | 40 km/h                                                                                                           |
| Differential lock                                                 | Limited slip differential on front axle                                                                           |
| Parking brake                                                     |                                                                                                                   |
| Parking blake<br>Service brake                                    | Automatic negative parking brake<br>Oil-immersed multi-discs braking on front & rea                               |
| Hydraulics                                                        | axles                                                                                                             |
| Hydraulic pump type                                               | Variable displacement pump                                                                                        |
| Hydraulic pump type<br>Hydraulic flow - Pressure                  | 170 l/min - 270 bar                                                                                               |
|                                                                   |                                                                                                                   |
| Flow sharing distributor                                          | Standard                                                                                                          |
| Tank capacities                                                   |                                                                                                                   |
| Hydraulic tank capacity                                           | 1351                                                                                                              |
| Fuel tank                                                         | 120                                                                                                               |
| Diesel Exhaust fluid (AdBlue® type)                               | 101                                                                                                               |
| Noise and vibration                                               |                                                                                                                   |
| Noise at driving position (LpA) tested following NF EN 12053 norm | 72 dB                                                                                                             |
| Vibration on hands/arms                                           | < 2.50 m/s <sup>2</sup>                                                                                           |
| Miscellaneous                                                     |                                                                                                                   |
| Tractor homologation                                              | Tractor homologation                                                                                              |
| Cab certification                                                 | Cabin ROPS - FOPS level 2                                                                                         |
| Controls                                                          | JSM                                                                                                               |