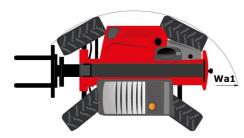

#### **MLT 635-140 V+ (S2)** Created on August 31, 2025 at 9:20 PM UTC

|                                                                   | <b>MLT 635-140 V+</b> ( <b>S2</b> ) Created on August 31, 2025 at 9:20 PM L                                       |
|-------------------------------------------------------------------|-------------------------------------------------------------------------------------------------------------------|
| Capacities                                                        | Metric                                                                                                            |
| Max. capacity                                                     | Q 3500 kg                                                                                                         |
| Max. lifting height                                               | h3 6.13 m                                                                                                         |
| Maximum outreach                                                  | 3.26 m                                                                                                            |
| Reach at max. height                                              | 0.60 m                                                                                                            |
| Breakout force with bucket                                        | 5900 daN                                                                                                          |
| Weight and dimensions                                             |                                                                                                                   |
| Unladen weight (with forks)                                       | 7280 kg                                                                                                           |
| Ground clearance                                                  | m4 0.42 m                                                                                                         |
| Wheelbase                                                         | y 2.60 m                                                                                                          |
| Overall length to carriage (with hitch)                           | l11 4.71 m                                                                                                        |
| Front overhang                                                    | 1.16 m                                                                                                            |
| Overall width                                                     | b1 2.39 m                                                                                                         |
| Overall cab width                                                 | b4 0.95 m                                                                                                         |
| Overall height                                                    | h17 2.38 m                                                                                                        |
| Tilt-down angle                                                   | a5 133 °                                                                                                          |
|                                                                   | a3 133 133 133                                                                                                    |
| Tilt-up angle                                                     | 44 14<br>Wa1 3.77 m                                                                                               |
| External turning radius (over tyres)                              |                                                                                                                   |
| Standard tires                                                    | Alliance - A580 - 460/70 R24 159A8                                                                                |
| Drive wheels (front / rear)                                       | 2/2                                                                                                               |
| Steering wheels (front / rear)                                    | 2/2                                                                                                               |
| Performances Lifting                                              | 7s                                                                                                                |
|                                                                   |                                                                                                                   |
| Lowering                                                          | 5.60 s                                                                                                            |
| Extension                                                         | 5 s                                                                                                               |
| Retraction                                                        | 4.30 s                                                                                                            |
| Crowd                                                             | 3.80 s                                                                                                            |
| Dump                                                              | 3.10 s                                                                                                            |
| Engine                                                            |                                                                                                                   |
| Engine brand                                                      | Deutz                                                                                                             |
| Engine norm                                                       | Stage V                                                                                                           |
| Engine model                                                      | TCD 3,6 L4                                                                                                        |
| Number of cylinders - Capacity of cylinders                       | 4 - 3621 cm <sup>3</sup>                                                                                          |
| I.C. Engine power rating / Power                                  | 136 Hp / 100 kW                                                                                                   |
| Max. torque / Engine rotation                                     | 500 Nm @1600 rpm                                                                                                  |
| Drawbar pull (Laden)                                              | 6480 daN                                                                                                          |
| Reversible fan                                                    | Standard                                                                                                          |
| Engine cooling system                                             | Engine cooling system - 4 radiators (water +<br>intercooler + hydraulic oil f hydraulic oil f or<br>transmission) |
| HVO validated (according to EN 15940 standard)                    | Yes                                                                                                               |
| Transmission                                                      |                                                                                                                   |
| Transmission type                                                 | M-Vario Plus                                                                                                      |
| Max. travel speed (may vary according to applicable regulations)  | 40 km/h                                                                                                           |
| Differential lock                                                 | Limited slip differential on front axle                                                                           |
| Parking brake                                                     |                                                                                                                   |
| Parking blake<br>Service brake                                    | Automatic negative parking brake<br>Oil-immersed multi-discs braking on front & rea                               |
| Hydraulics                                                        | axles                                                                                                             |
| Hydraulic pump type                                               | Variable displacement pump                                                                                        |
| Hydraulic pump type<br>Hydraulic flow - Pressure                  | 170 l/min - 270 bar                                                                                               |
|                                                                   |                                                                                                                   |
| Flow sharing distributor                                          | Standard                                                                                                          |
| Tank capacities                                                   |                                                                                                                   |
| Hydraulic tank capacity                                           | 1351                                                                                                              |
| Fuel tank                                                         | 120                                                                                                               |
| Diesel Exhaust fluid (AdBlue® type)                               | 101                                                                                                               |
| Noise and vibration                                               |                                                                                                                   |
| Noise at driving position (LpA) tested following NF EN 12053 norm | 72 dB                                                                                                             |
| Vibration on hands/arms                                           | < 2.50 m/s <sup>2</sup>                                                                                           |
| Miscellaneous                                                     |                                                                                                                   |
| Tractor homologation                                              | Tractor homologation                                                                                              |
| Cab certification                                                 | Cabin ROPS - FOPS level 2                                                                                         |
| Controls                                                          | JSM                                                                                                               |