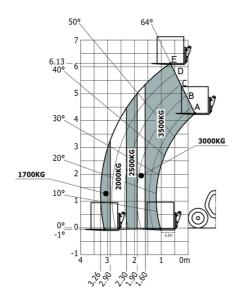

## MLT 635-140 V+ (S2) - Load chart

### Machine on tires with forks Metric

Head Office B.P. 249 - 430 rue de l'Aubinière 44150 Ancenis Cedex - France Tel: +33 (0)2 40 09 10 11 - Fax: +33 (0)2 40 09 10 97 www.manitou.com

This publication provides a description of the configuration versions and options for Manitou products, which may differ for equipment. The equipment presented in this brochure may be part of a series, as an option, or it may not be available, depending on the versions. Manitou reserves the right, at any time and without notice, to amend the specifications described and represented. The specifications provided do not bind the manufacturer. For more details, please contact your Manitou agent. This is not a contractually binding document. The presentation of the products is not contractually binding. List of specifications non-exhaustive. The logos as well as the visual identity of the company are owned by Manitou and cannot be used without authorisation. All rights reserved. The photos and diagrams contained in this brochure are only provided for consultation and information purposes.